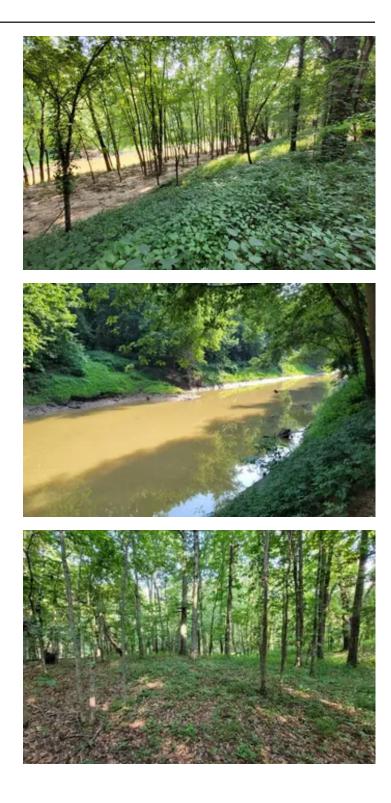

#### **PROPERTY DESCRIPTION**

Discover the perfect weekend escape at the Saline River Retreat in Saline County, Illinois. This 11.5-acre property borders the Saline River and is just a short 15-minute drive from Harrisburg. The land is mostly wooded, creating a natural funnel for deer heading to the neighboring fields, making it an ideal spot for hunting enthusiasts.

Located close to the Shawnee National Forest and Saline County Conservation Area, the property offers endless opportunities for outdoor adventures. The property features a new 48' x 15' building with a full-length covered porch that provides a beautiful view of the surrounding landscape. While the interior is in the process of being finished, it offers a unique opportunity to customize it to your liking. With electric, water, and septic already on site, this property is ready for your weekend retreat, horse camp, or base camp as you explore all that Southern Illinois has to offer. Don't miss this chance to own a piece of natural beauty and tranquility at Saline River Retreat.