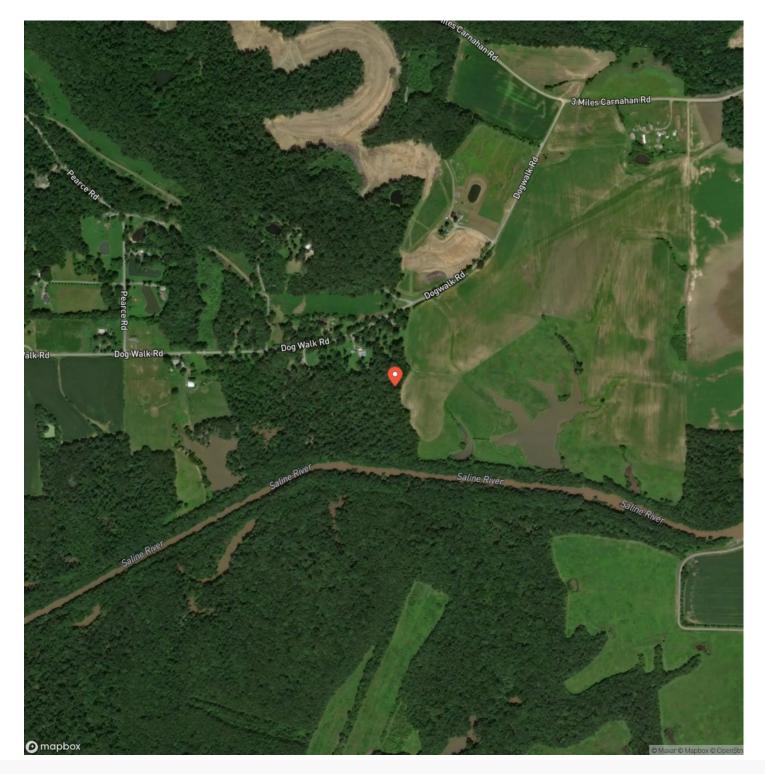

erty offers endless opportunities for outdoor adventures. The property features a new 48' x 15' building with a full-length covered porch that provides a beautiful view of the surrounding landscape. While the interior is in the process of being finished, it offers a unique opportunity to customize it to your liking. With electric, water, and septic already on site, this property is ready for your weekend retreat, horse camp, or base camp as you explore all that Southern Illinois has to offer. Don't miss this chance to own a piece of natural beauty and tranquility at Saline River Retreat.



### **MORE INFO ONLINE:**



# MORE INFO ONLINE:



# **Locator Map**



# Living the Dream Outdoor Properties

# **MORE INFO ONLINE:**

# **Locator Map**





# **MORE INFO ONLINE:**

# Satellite Map





## **MORE INFO ONLINE:**

#### LISTING REPRESENTATIVE For more information contact:



#### Representative

Justin Bruehl

**Mobile** (618) 410-9496

**Email** justinb@livingthedreamland.com

Address

**City / State / Zip** Smithton, IL 63005

### <u>NOTES</u>



### **MORE INFO ONLINE:**

| NOTES |  |
|-------|--|
|       |  |
|       |  |
|       |  |
|       |  |
|       |  |
|       |  |
|       |  |
|       |  |
|       |  |
|       |  |
|       |  |
|       |  |
|       |  |
|       |  |
|       |  |
|       |  |
|       |  |
|       |  |
|       |  |
|       |  |
|       |  |
|       |  |
|       |  |
|       |  |
|       |  |
|       |  |
|       |  |
|       |  |
|       |  |
|       |  |
|       |  |
|       |  |
|       |  |
|       |  |
|       |  |
|       |  |
|       |