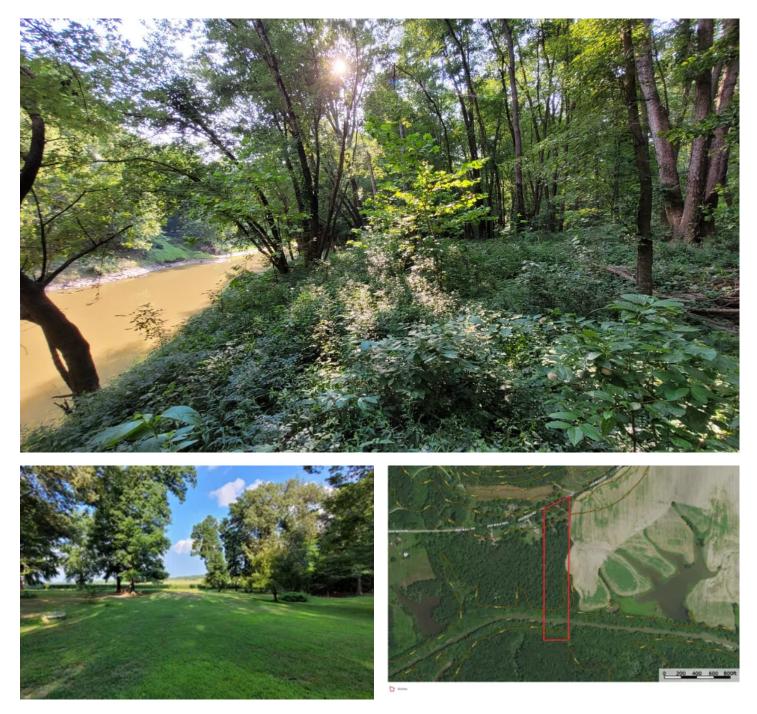

#### **PROPERTY DESCRIPTION**

Discover the perfect weekend escape at the Saline River Retreat in Saline County, Illinois. This 11.5-acre property borders the Saline River and is just a short 15-minute drive from Harrisburg. The land is mostly wooded, creating a natural funnel for deer heading to the neighboring fields, making it an ideal spot for hunting enthusiasts.

Located close to the Shawnee National Forest and Saline County Conservation Area, the property offers endless opportunities for outdoor adventures. The property features a new 48' x 15' building with a full-length covered porch that provides a beautiful view of the surrounding landscape. While the interior is in the process of being finished, it offers a unique opportunity to customize it to your liking. With electric, water, and septic already on site, this property is ready for your weekend retreat, horse camp, or base camp as you explore all that Southern Illinois has to offer. Don't miss this chance to own a piece of natural beauty and tranquility at Saline River Retreat.