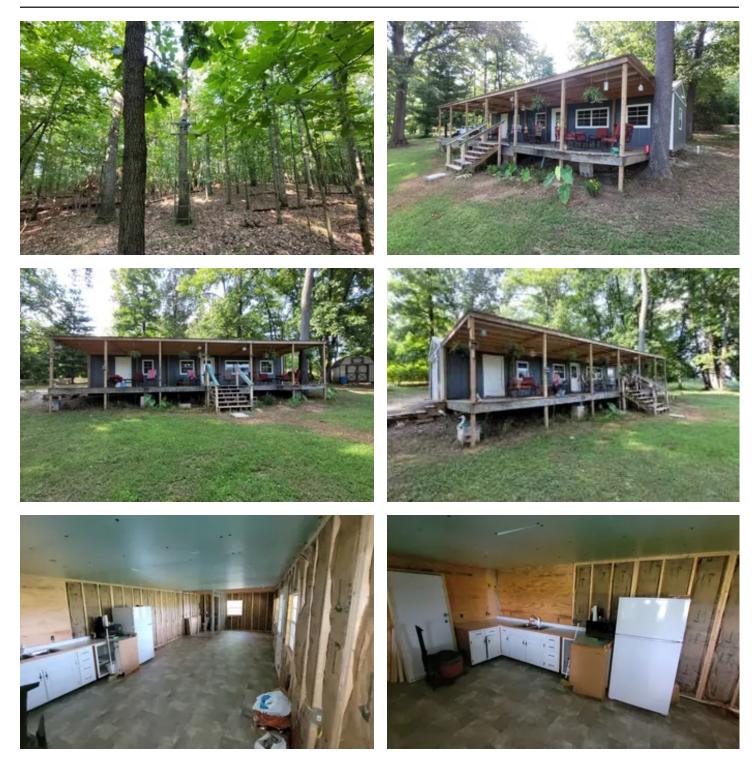

Located close to the Shawnee National Forest and Saline County Conservation Area, the property offers endless opportunities for outdoor adventures. The property features a new 48' x 15' building with a full-length covered porch that provides a beautiful view of the surrounding landscape. While the interior is in the process of being finished, it offers a unique opportunity to customize it to your liking. With electric, water, and septic already on site, this property is ready for your weekend retreat, horse camp, or base camp as you explore all that Southern Illinois has to offer. Don't miss this chance to own a piece of natural beauty and tranquility at Saline River Retreat.