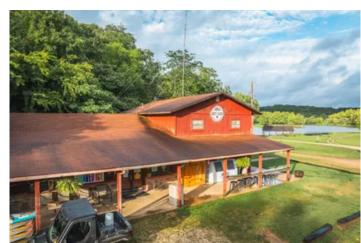

#### **PROPERTY DESCRIPTION**

Residential, recreational or investment property, this property has it all with ½ mile of Meramec River frontage. Spacious 3 bedroom, 2 bathroom home open concept living room, kitchen and dining area, 2 car detached garage w/electric and concrete floors and a large in ground pool, a 2011 Clayton mobile home 3 bedroom 2 bathroom, and a large building that is currently a store and office area with living quarters above, property is situated on 100 acres m/l and has a 20 acre stocked lake and a 4 acre stocked lake. There are 29 RV sites, multiple tent sites and some tent sites have electric along with easy access to the river. The property is well maintained. If you love to hunt this property offers plenty of wildlife with deer and turkey and other game. These unique features make it perfect for the whole family or an investment opportunity.