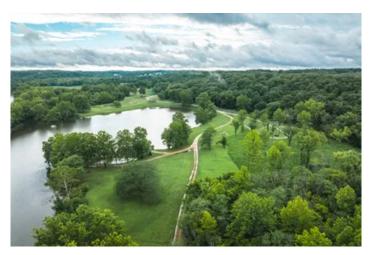

#### **PROPERTY DESCRIPTION**

Residential, recreational or investment property, this property has it all with ½ mile of Meramec River frontage. Spacious 3 bedroom, 2 bathroom home open concept living room, kitchen and dining area, 2 car detached garage w/electric and concrete floors and a large in ground pool, a 2011 Clayton mobile home 3 bedroom 2 bathroom, and a large building that is currently a store and office area with living quarters above, property is situated on 100 acres m/l and has a 20 acre stocked lake and a 4 acre stocked lake. There are 29 RV sites, multiple tent sites and some tent sites have electric along with easy access to the river. The property is well maintained. If you love to hunt this property offers plenty of wildlife with deer and turkey and other game. These unique features make it perfect for the whole family or an investment opportunity.