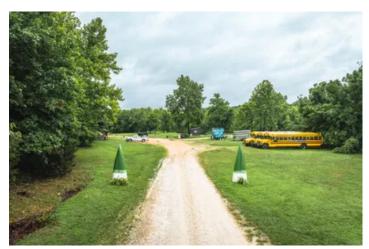

#### **PROPERTY DESCRIPTION**

Residential, recreational or investment property, this property has it all with ½ mile of Meramec River frontage. Spacious 3 bedroom, 2 bathroom home open concept living room, kitchen and dining area, 2 car detached garage w/electric and concrete floors and a large in ground pool, a 2011 Clayton mobile home 3 bedroom 2 bathroom, and a large building that is currently a store and office area with living quarters above, property is situated on 100 acres m/l and has a 20 acre stocked lake and a 4 acre stocked lake. There are 29 RV sites, multiple tent sites and some tent sites have electric along with easy access to the river. The property is well maintained. If you love to hunt this property offers plenty of wildlife with deer and turkey and other game. These unique features make it perfect for the whole family or an investment opportunity.