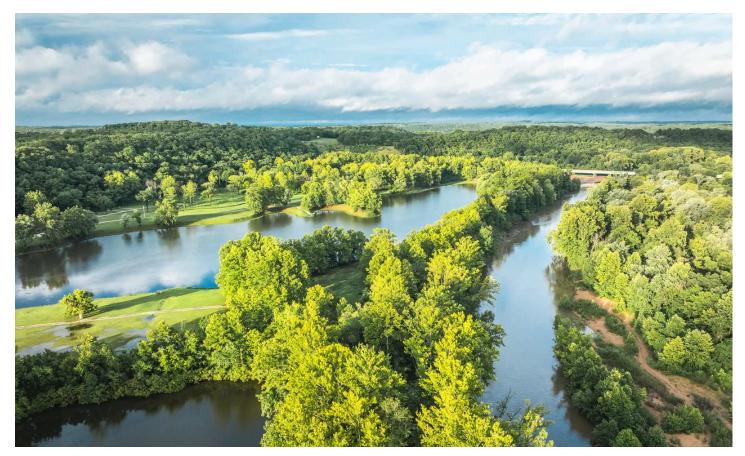

#### **PROPERTY DESCRIPTION**

Residential, recreational or investment property, this property has it all with ½ mile of Meramec River frontage. Spacious 3 bedroom, 2 bathroom home open concept living room, kitchen and dining area, 2 car detached garage w/electric and concrete floors and a large in ground pool, a 2011 Clayton mobile home 3 bedroom 2 bathroom, and a large building that is currently a store and office area with living quarters above, property is situated on 100 acres m/l and has a 20 acre stocked lake and a 4 acre stocked lake. There are 29 RV sites, multiple tent sites and some tent sites have electric along with easy access to the river. The property is well maintained. If you love to hunt this property offers plenty of wildlife with deer and turkey and other game. These unique features make it perfect for the whole family or an investment opportunity.