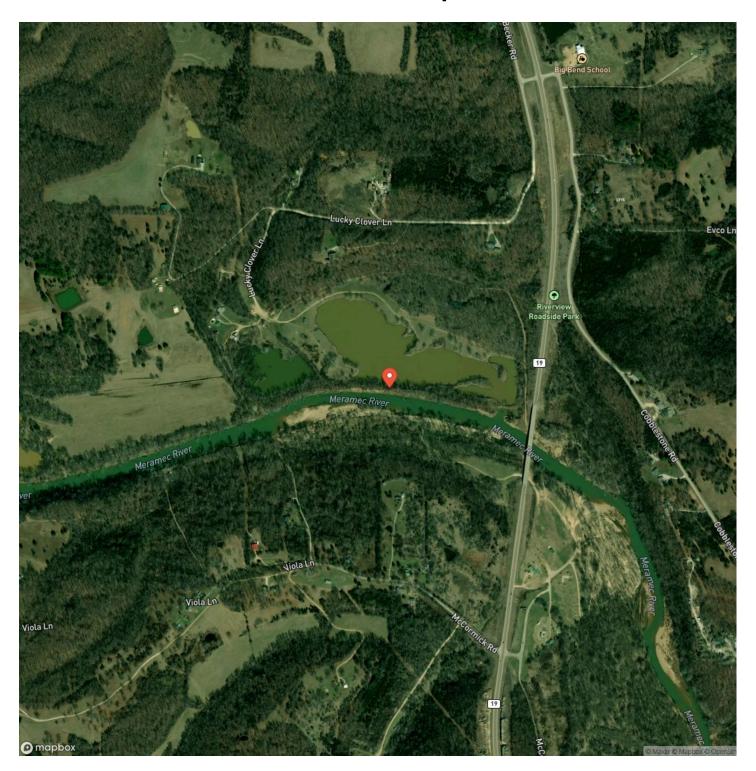

and dining area, 2 car detached garage w/electric and concrete floors and a large in ground pool, a 2011 Clayton mobile home 3 bedroom 2 bathroom, and a large building that is currently a store and office area with living quarters above, property is situated on 100 acres m/l and has a 20 acre stocked lake and a 4 acre stocked lake. There are 29 RV sites, multiple tent sites and some tent sites have electric along with easy access to the river. The property is well maintained. If you love to hunt this property offers plenty of wildlife with deer and turkey and other game. These unique features make it perfect for the whole family or an investment opportunity.



# Clover Lake Steelville, MO / Crawford County















# **Locator Map**





# **Locator Map**





# **Satellite Map**





# Clover Lake Steelville, MO / Crawford County

# LISTING REPRESENTATIVE For more information contact:



# Representative

D.W. Hindman

#### Mobile

(314) 486-3500

#### Office

(855) 289-3478

#### Email

dwlivingthedream@gmail.com

# Address

515 S Franklin

# City / State / Zip

Cuba, MO 63005

| <u>NOTES</u> |  |   |
|--------------|--|---|
|              |  |   |
|              |  | _ |
|              |  |   |
|              |  |   |
|              |  |   |
|              |  |   |
|              |  |   |
|              |  |   |
|              |  |   |
|              |  |   |
|              |  |   |
|              |  |   |
|              |  |   |



| <u>IOTES</u> |  |
|--------------|--|
|              |  |
|              |  |
|              |  |
|              |  |
|