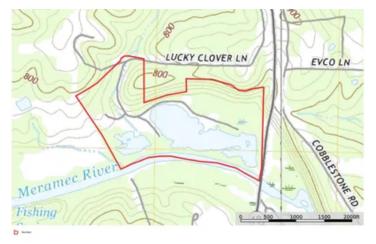

r frontage. Spacious 3 bedroom, 2 bathroom home open concept living room, kitchen and dining area, 2 car detached garage w/electric and concrete floors and a large in ground pool, a 2011 Clayton mobile home 3 bedroom 2 bathroom, and a large building that is currently a store and office area with living quarters above, property is situated on 100 acres m/l and has a 20 acre stocked lake and a 4 acre stocked lake. There are 29 RV sites, multiple tent sites and some tent sites have electric along with easy access to the river. The property is well maintained. If you love to hunt this property offers plenty of wildlife with deer and turkey and other game. These unique features make it perfect for the whole family or an investment opportunity.



# Clover Lake Steelville, MO / Crawford County















# **Locator Map**





# **Locator Map**





# **Satellite Map**





# Clover Lake Steelville, MO / Crawford County

# LISTING REPRESENTATIVE For more information contact:



# Representative

D.W. Hindman

#### Mobile

(314) 486-3500

#### Office

(855) 289-3478

#### Email

dwlivingthedream@gmail.com

# Address

515 S Franklin

# City / State / Zip

Cuba, MO 63005

| <u>NOTES</u> |  |   |
|--------------|--|---|
|              |  |   |
|              |  | _ |
|              |  |   |
|              |  |   |
|              |  |   |
|              |  |   |
|              |  |   |
|              |  |   |
|              |  |   |
|              |  |   |
|              |  |   |
|              |  |   |
|              |  |   |



| <u>IOTES</u> |  |
|--------------|--|
|