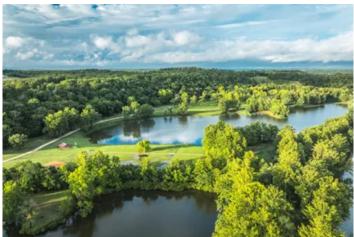

#### **PROPERTY DESCRIPTION**

Residential, recreational or investment property, this property has it all with ½ mile of Meramec River frontage. Spacious 3 bedroom, 2 bathroom home open concept living room, kitchen and dining area, 2 car detached garage w/electric and concrete floors and a large in ground pool, a 2011 Clayton mobile home 3 bedroom 2 bathroom, and a large building that is currently a store and office area with living quarters above, property is situated on 100 acres m/l and has a 20 acre stocked lake and a 4 acre stocked lake. There are 29 RV sites, multiple tent sites and some tent sites have electric along with easy access to the river. The property is well maintained. If you love to hunt this property offers plenty of wildlife with deer and turkey and other game. These unique features make it perfect for the whole family or an investment opportunity.