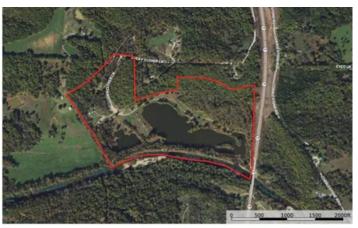

Clover Lake 69 Lucky Clover Road Steelville, MO 65565

\$1,999,900 100± Acres Crawford County









### **Clover Lake**

## Steelville, MO / Crawford County

## **SUMMARY**

#### **Address**

69 Lucky Clover Road

## City, State Zip

Steelville, MO 65565

#### County

**Crawford County** 

#### Type

Farms, Residential Property, Commercial

## Latitude / Longitude

37.990456 / -91.380723

#### Taxes (Annually)

4584

#### **Dwelling Square Feet**

2005

#### **Bedrooms / Bathrooms**

3/2

#### Acreage

100

#### Price

\$1,999,900

#### **Property Website**

https://livingthedreamland.com/property/clover-lake-crawford-missouri/59070/







D -



# Clover Lake Steelville, MO / Crawford County

#### **PROPERTY DESCRIPTION**

Residential, recreational or investment property, this property has it all with ½ mile of Meramec River frontage. Spacious 3 bedroom, 2 bathroom home open concept living room, kitchen and dining area, 2 car detached garage w/electric and concrete floors and a large in ground pool, a 2011 Clayton mobile home 3 bedroom 2 bathroom, and a large building that is currently a store and office area with living quarters above, property is situated on 100 acres m/l and has a 20 acre stocked lake and a 4 acre stocked lake. There are 29 RV sites, multiple tent sites and some tent sites have electric along with easy access to the river. The property is well maintained. If you love to hunt this property offers plenty