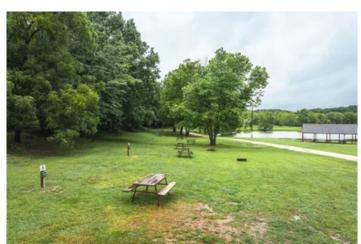

#### **PROPERTY DESCRIPTION**

Residential, recreational or investment property, this property has it all with ½ mile of Meramec River frontage. Spacious 3 bedroom, 2 bathroom home open concept living room, kitchen and dining area, 2 car detached garage w/electric and concrete floors and a large in ground pool, a 2011 Clayton mobile home 3 bedroom 2 bathroom, and a large building that is currently a store and office area with living quarters above, property is situated on 100 acres m/l and has a 20 acre stocked lake and a 4 acre stocked lake. There are 29 RV sites, multiple tent sites and some tent sites have electric along with easy access to the river. The property is well maintained. If you love to hunt this property offers plenty of wildlife with deer and turkey and other game. These unique features make it perfect for the whole family or an investment opportunity.