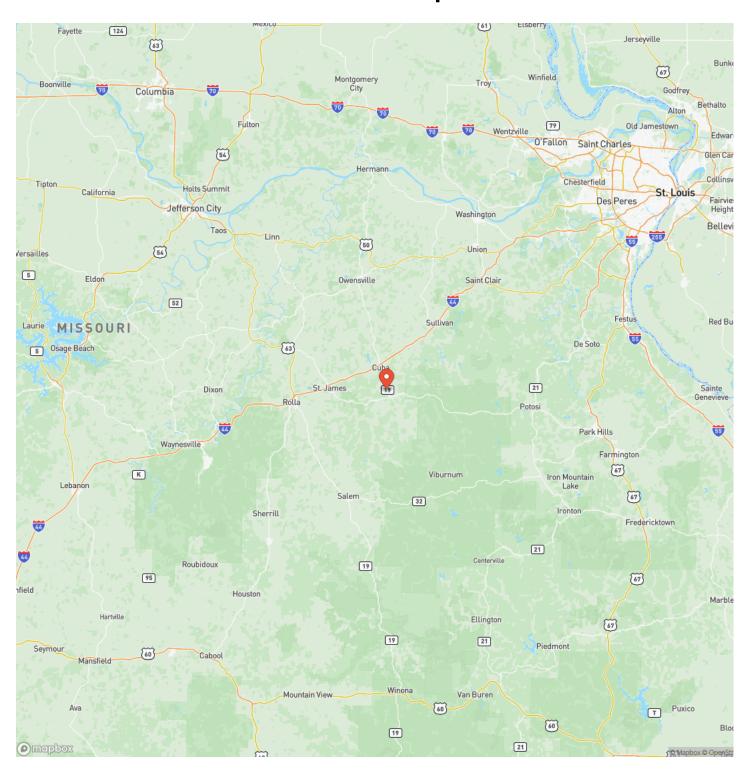

cept living room, kitchen and dining area, 2 car detached garage w/electric and concrete floors and a large in ground pool, a 2011 Clayton mobile home 3 bedroom 2 bathroom, and a large building that is currently a store and office area with living quarters above, property is situated on 100 acres m/l and has a 20 acre stocked lake and a 4 acre stocked lake. There are 29 RV sites, multiple tent sites and some tent sites have electric along with easy access to the river. The property is well maintained. If you love to hunt this property offers plenty of wildlife with deer and turkey and other game. These unique features make it perfect for the whole family or an investment opportunity.



# Clover Lake Steelville, MO / Crawford County















# **Locator Map**





# **Locator Map**





# **Satellite Map**





# Clover Lake Steelville, MO / Crawford County

# LISTING REPRESENTATIVE For more information contact:



# Representative

D.W. Hindman

#### Mobile

(314) 486-3500

#### Office

(855) 289-3478

#### Email

dwlivingthedream@gmail.com

# Address

515 S Franklin

# City / State / Zip

Cuba, MO 63005

| <u>NOTES</u> |  |   |
|--------------|--|---|
|              |  |   |
|              |  | _ |
|              |  |   |
|              |  |   |
|              |  |   |
|              |  |   |
|              |  |   |
|              |  |   |
|              |  |   |
|              |  |   |
|              |  |   |
|              |  |   |
|              |  |   |



| <u>IOTES</u> |  |
|--------------|--|
|              |  |
|              |  |
|              |  |
|