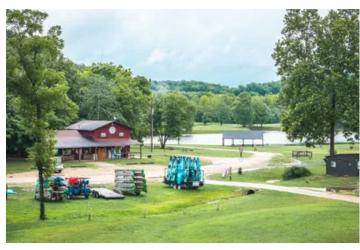

#### **PROPERTY DESCRIPTION**

Residential, recreational or investment property, this property has it all with ½ mile of Meramec River frontage. Spacious 3 bedroom, 2 bathroom home open concept living room, kitchen and dining area, 2 car detached garage w/electric and concrete floors and a large in ground pool, a 2011 Clayton mobile home 3 bedroom 2 bathroom, and a large building that is currently a store and office area with living quarters above, property is situated on 100 acres m/l and has a 20 acre stocked lake and a 4 acre stocked lake. There are 29 RV sites, multiple tent sites and some tent sites have electric along with easy access to the river. The property is well maintained. If you love to hunt this property offers plenty of wildlife with deer and turkey and other game. These unique features make it perfect for the whole family or an investment opportunity.