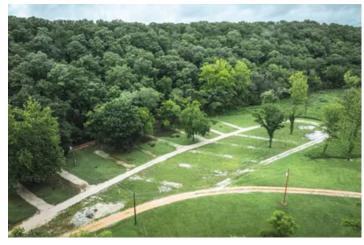

#### **PROPERTY DESCRIPTION**

Residential, recreational or investment property, this property has it all with ½ mile of Meramec River frontage. Spacious 3 bedroom, 2 bathroom home open concept living room, kitchen and dining area, 2 car detached garage w/electric and concrete floors and a large in ground pool, a 2011 Clayton mobile home 3 bedroom 2 bathroom, and a large building that is currently a store and office area with living quarters above, property is situated on 100 acres m/l and has a 20 acre stocked lake and a 4 acre stocked lake. There are 29 RV sites, multiple tent sites and some tent sites have electric along with easy access to the river. The property is well maintained. If you love to hunt this property offers plenty of wildlife with deer and turkey and other game. These unique features make it perfect for the whole family or an investment opportunity.