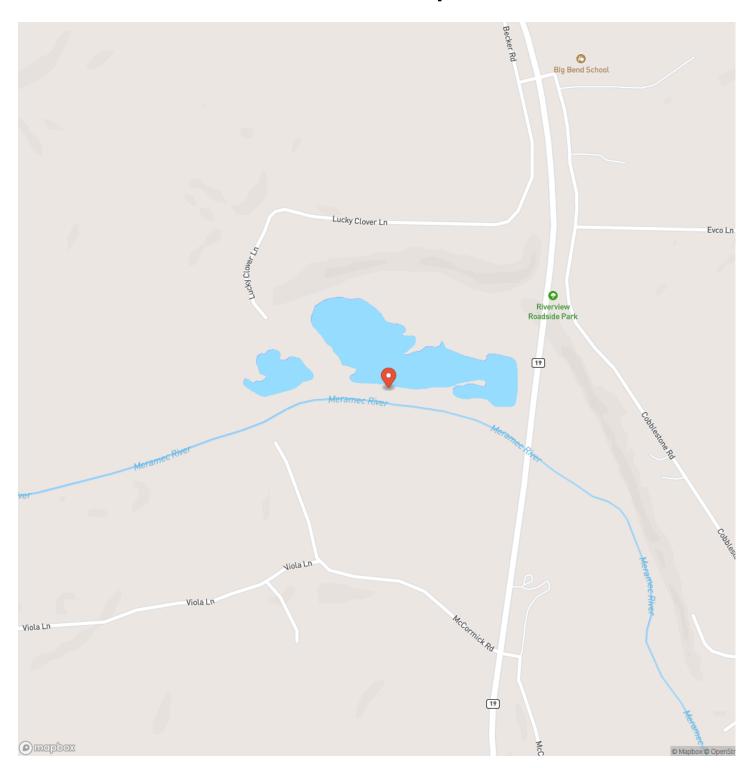

bathroom home open concept living room, kitchen and dining area, 2 car detached garage w/electric and concrete floors and a large in ground pool, a 2011 Clayton mobile home 3 bedroom 2 bathroom, and a large building that is currently a store and office area with living quarters above, property is situated on 100 acres m/l and has a 20 acre stocked lake and a 4 acre stocked lake. There are 29 RV sites, multiple tent sites and some tent sites have electric along with easy access to the river. The property is well maintained. If you love to hunt this property offers plenty of wildlife with deer and turkey and other game. These unique features make it perfect for the whole family or an investment opportunity.



# Clover Lake Steelville, MO / Crawford County















# **Locator Map**





# **Locator Map**





# **Satellite Map**





# Clover Lake Steelville, MO / Crawford County

# LISTING REPRESENTATIVE For more information contact:



# Representative

D.W. Hindman

#### Mobile

(314) 486-3500

#### Office

(855) 289-3478

#### Email

dwlivingthedream@gmail.com

# Address

515 S Franklin

# City / State / Zip

Cuba, MO 63005

| <u>NOTES</u> |  |   |
|--------------|--|---|
|              |  |   |
|              |  | _ |
|              |  |   |
|              |  |   |
|              |  |   |
|              |  |   |
|              |  |   |
|              |  |   |
|              |  |   |
|              |  |   |
|              |  |   |
|              |  |   |
|              |  |   |



| <u>IOTES</u> |  |
|--------------|--|
|              |  |
|              |  |
|