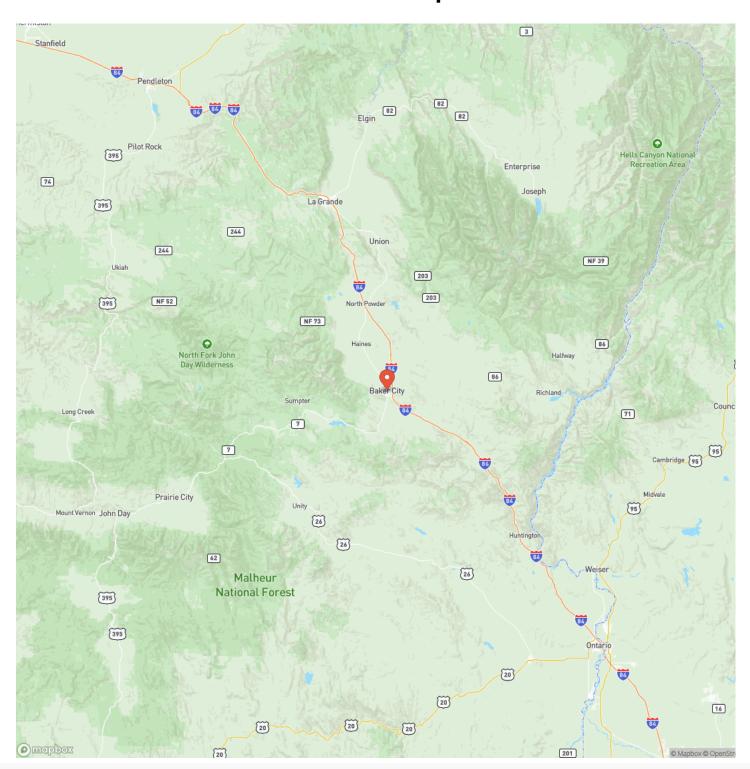

e Cap Wilderness, outdoor enthusiasts will relish in the proximity to some of Oregon's most pristine landscapes. Hike, fish, and explore the endless trails and natural wonders of this incredible wilderness area. Don't miss out on this rare opportunity to own a slice of paradise on Eagle Creek!

\*Property lines on attached map are for reference only, there is a survey available.

\*Buyers to do perform due diligence on building bridge across Eagle Creek to access additional building sites.

#### **Distance to:**

Baker City, OR: 42 miles

Pendleton, OR: 104 miles

Boise, ID: 169 miles

Kennewick, WA: 170 miles



<sup>\*</sup>Appointment only, please do not trespass.

# Eagle Creek 13 Baker City, OR / Baker County







# **Locator Map**





### **MORE INFO ONLINE:**

# **Locator Map**





# **Satellite Map**





## Eagle Creek 13 Baker City, OR / Baker County

# LISTING REPRESENTATIVE For more information contact:



### Representative

Evan Kaseberg

#### Mobile

(541) 980-8730

#### **Email**

Evan@northwestranchgroup.com

#### **Address**

City / State / Zip

Hereford, OR 97837

| <u>NOTES</u> |  |  |
|--------------|--|--|
|              |  |  |
|              |  |  |
|              |  |  |
|              |  |  |
|              |  |  |
|              |  |  |
|              |  |  |
|              |  |  |
|              |  |  |
|              |  |  |
|              |  |  |
|              |  |  |
|              |  |  |
|              |  |  |



| <u>NOTES</u> |  |
|--------------|--|
|              |  |
|              |  |
|              |  |
|              |  |
|