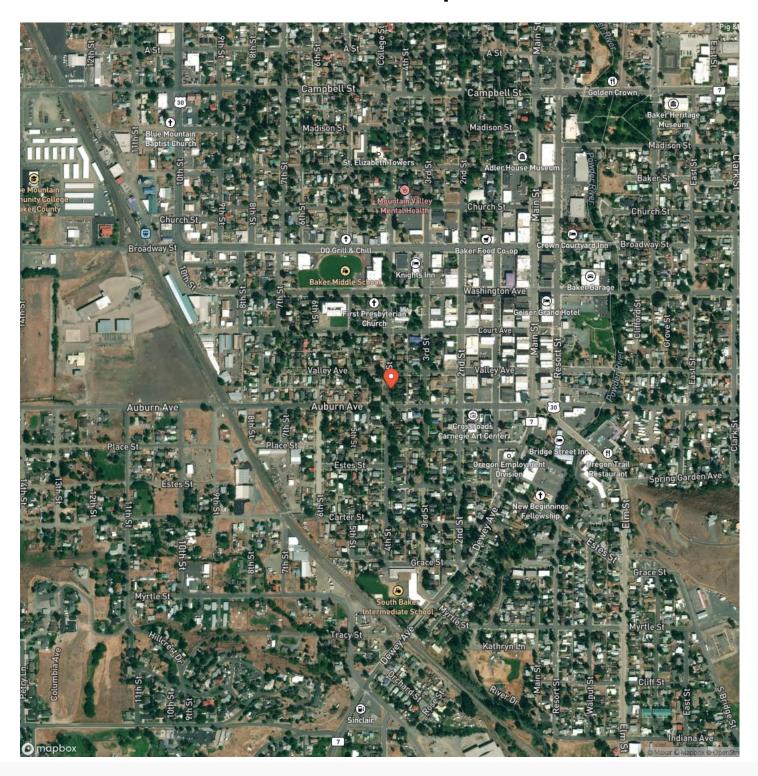

enthusiasts will relish in the proximity to some of Oregon's most pristine landscapes. Hike, fish, and explore the endless trails and natural wonders of this incredible wilderness area. Don't miss out on this rare opportunity to own a slice of paradise on Eagle Creek!

\*Property lines on attached map are for reference only, there is a survey available.

\*Buyers to do perform due diligence on building bridge across Eagle Creek to access additional building sites.

#### **Distance to:**

Baker City, OR: 42 miles

Pendleton, OR: 104 miles

Boise, ID: 169 miles

Kennewick, WA: 170 miles



<sup>\*</sup>Appointment only, please do not trespass.

# Eagle Creek 13 Baker City, OR / Baker County







# **Locator Map**





### **MORE INFO ONLINE:**

# **Locator Map**





# **Satellite Map**





## Eagle Creek 13 Baker City, OR / Baker County

# LISTING REPRESENTATIVE For more information contact:



### Representative

Evan Kaseberg

#### Mobile

(541) 980-8730

#### **Email**

Evan@northwestranchgroup.com

#### **Address**

City / State / Zip

Hereford, OR 97837

| <u>NOTES</u> |  |  |
|--------------|--|--|
|              |  |  |
|              |  |  |
|              |  |  |
|              |  |  |
|              |  |  |
|              |  |  |
|              |  |  |
|              |  |  |
|              |  |  |
|              |  |  |
|              |  |  |
|              |  |  |
|              |  |  |
|              |  |  |



| <u>NOTES</u> |  |
|--------------|--|
|              |  |
|              |  |
|              |  |
|              |  |
|              |  |
|