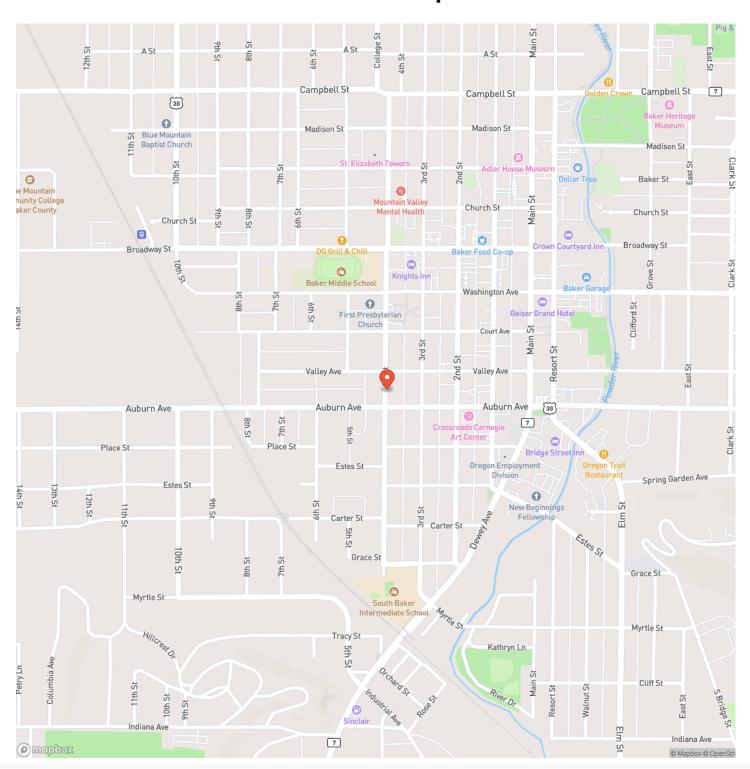

st a stone's throw away from the breathtaking Eagle Cap Wilderness, outdoor enthusiasts will relish in the proximity to some of Oregon's most pristine landscapes. Hike, fish, and explore the endless trails and natural wonders of this incredible wilderness area. Don't miss out on this rare opportunity to own a slice of paradise on Eagle Creek!

\*Property lines on attached map are for reference only, there is a survey available.

\*Buyers to do perform due diligence on building bridge across Eagle Creek to access additional building sites.

#### **Distance to:**

Baker City, OR: 42 miles

Pendleton, OR: 104 miles

Boise, ID: 169 miles

Kennewick, WA: 170 miles



<sup>\*</sup>Appointment only, please do not trespass.

# Eagle Creek 13 Baker City, OR / Baker County







# **Locator Map**





### **MORE INFO ONLINE:**

# **Locator Map**





# **Satellite Map**





## Eagle Creek 13 Baker City, OR / Baker County

# LISTING REPRESENTATIVE For more information contact:



### Representative

Evan Kaseberg

#### Mobile

(541) 980-8730

#### **Email**

Evan@northwestranchgroup.com

#### **Address**

City / State / Zip

Hereford, OR 97837

| <u>NOTES</u> |  |  |
|--------------|--|--|
|              |  |  |
|              |  |  |
|              |  |  |
|              |  |  |
|              |  |  |
|              |  |  |
|              |  |  |
|              |  |  |
|              |  |  |
|              |  |  |
|              |  |  |
|              |  |  |
|              |  |  |
|              |  |  |



| <u>NOTES</u> |  |
|--------------|--|
|              |  |
|