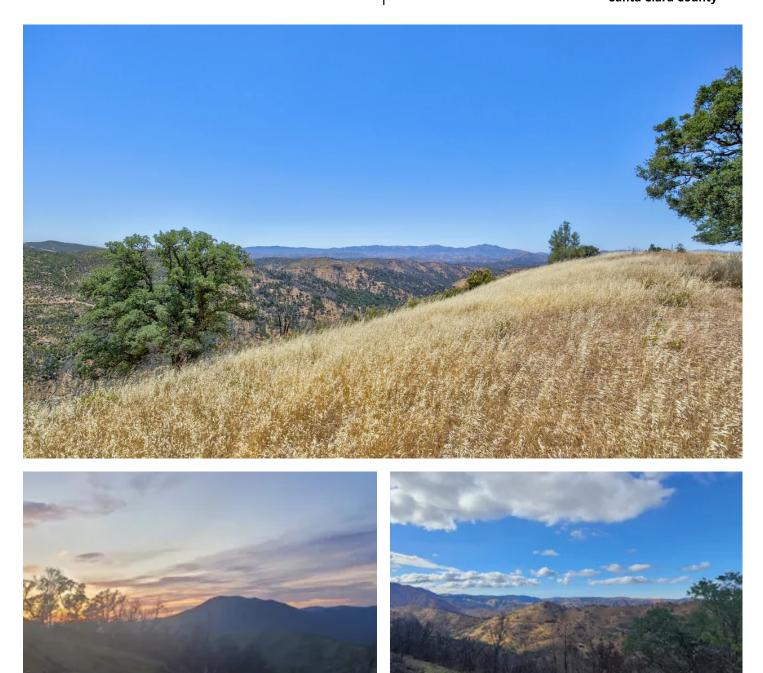

#### **PROPERTY DESCRIPTION**

Imagine a serene expanse of 40 acres nestled in the Diablo Range with views of the Sierra Mountain Range and Central Valley. Located just 1 hour to Livermore, 40 minutes to Patterson 1.5 hours to Mt. Hamilton. Close to Frank Raines OHV Park. Plenty of recreational opportunities. At the heart of this sprawling canvas sits a tiny house. Build your dream home or escape to a weekend retreat. Roads are well maintained. This place feels timeless, a sanctuary where the rush of modern life fades into a distant hum. It's a haven for solitude seekers and dreamers alike, where each sunrise and sunset paints the sky with hues of gold and lavender. Here, in this quiet corner of the world, time slows down, allowing space for reflection, creativity, and a deep connection with the natural rhythms of the land.

#### Property Highlights:

- 40 Acres
- Views of the Sierra
- Close to Frank Raines Regional Park
- Off road vehicles dream location
- Off Grid Tiny Home
- RV Parking
- Centrally located to the San Francisco Bay Area and Central Valley