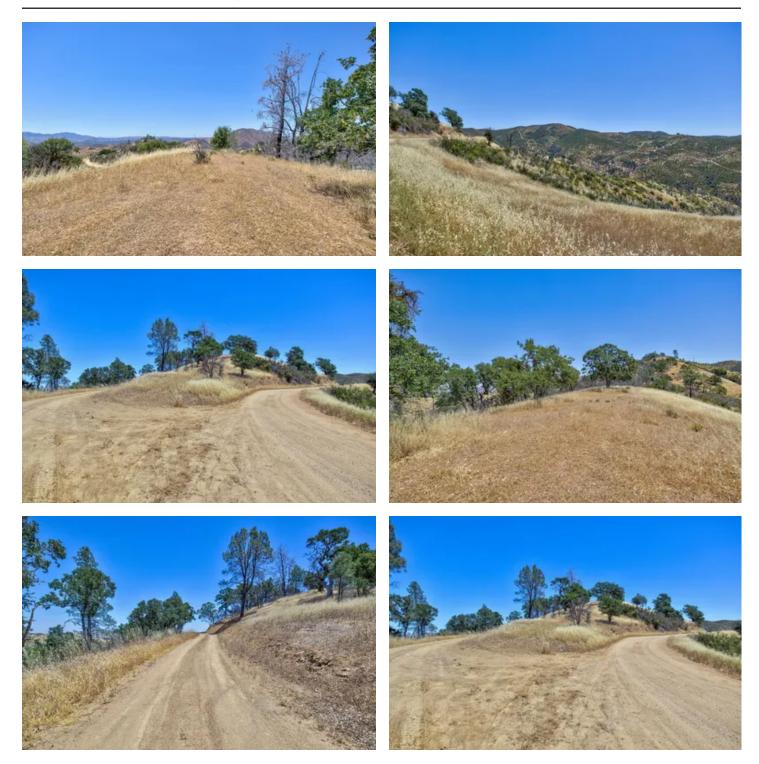

#### **PROPERTY DESCRIPTION**

Imagine a serene expanse of 40 acres nestled in the Diablo Range with views of the Sierra Mountain Range and Central Valley. Located just 1 hour to Livermore, 40 minutes to Patterson 1.5 hours to Mt. Hamilton. Close to Frank Raines OHV Park. Plenty of recreational opportunities. At the heart of this sprawling canvas sits a tiny house. Build your dream home or escape to a weekend retreat. Roads are well maintained. This place feels timeless, a sanctuary where the rush of modern life fades into a distant hum. It's a haven for solitude seekers and dreamers alike, where each sunrise and sunset paints the sky with hues of gold and lavender. Here, in this quiet corner of the world, time slows down, allowing space for reflection, creativity, and a deep connection with the natural rhythms of the land.

#### Property Highlights:

- 40 Acres
- Views of the Sierra
- Close to Frank Raines Regional Park
- Off road vehicles dream location
- Off Grid Tiny Home
- RV Parking
- Centrally located to the San Francisco Bay Area and Central Valley