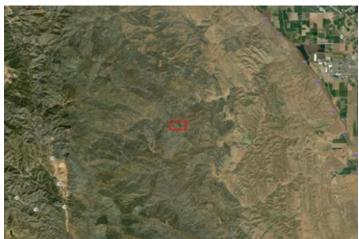

Old Iron Gate Ranch 14600 Del Puerto Canyon Rd, Newman, CA 94550 \$795,000 337± Acres Stanislaus County









### Old Iron Gate Ranch Newman, CA / Stanislaus County

#### **SUMMARY**

**Address** 

14600 Del Puerto Canyon Rd,

City, State Zip

Newman, CA 94550

County

Stanislaus County

Type

Undeveloped Land, Hunting Land, Ranches

Latitude / Longitude

37.415942 / -121.342846

Acreage

337

Price

\$795,000

### **Property Website**

https://www.landleader.com/property/old-iron-gate-ranch-stanislaus-california/57561









### Old Iron Gate Ranch Newman, CA / Stanislaus County

#### **PROPERTY DESCRIPTION**

Welcome to Old Iron Gate Ranch! This 337-acre property has everything you need for off grid living, hunting, shooting, off road vehicle fun, or any type of outdoor recreational activity. Located only 1.5 hours from the Bay Area, only 14 miles from I-5, and only 2 miles from Frank Ra