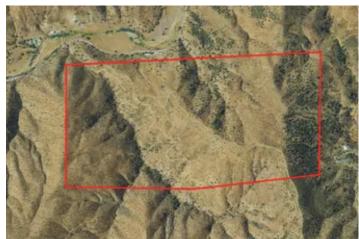

Old Iron Gate Ranch 14600 Del Puerto Canyon Rd, Newman, CA 94550 \$795,000 337± Acres Stanislaus County









### Old Iron Gate Ranch Newman, CA / Stanislaus County

#### **SUMMARY**

**Address** 

14600 Del Puerto Canyon Rd,

City, State Zip

Newman, CA 94550

County

Stanislaus County

Type

Undeveloped Land, Hunting Land, Ranches

Latitude / Longitude

37.415942 / -121.342846

Acreage

337

Price

\$795,000

### **Property Website**

https://www.landleader.com/property/old-iron-gate-ranch-stanislaus-california/57561









### Old Iron Gate Ranch Newman, CA / Stanislaus County

#### **PROPERTY DESCRIPTION**

Welcome to Old Iron Gate Ranch! This 337-acre property has everything you need for off grid living, hunting, shooting, off road vehicle fun, or any type of outdoor recreational activity. Located only 1.5 hours from the Bay Area, only 14 miles from I-5, and only 2 miles from Frank Rain