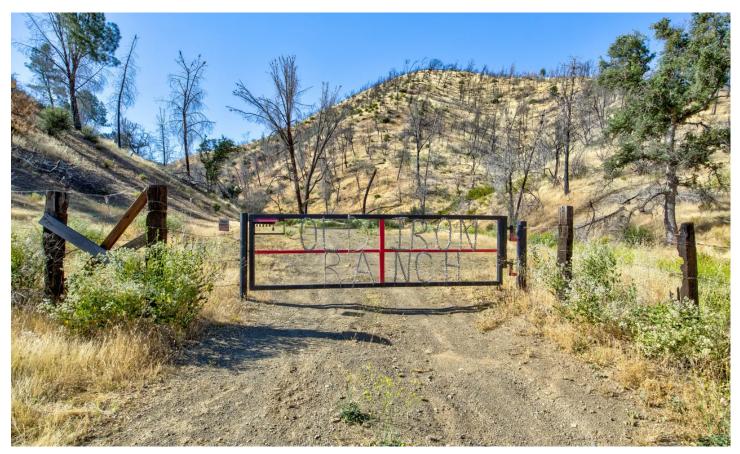

Old Iron Gate Ranch 14600 Del Puerto Canyon Rd, Newman, CA 94550 \$795,000 337± Acres Stanislaus County

#### **PROPERTY DESCRIPTION**

Welcome to Old Iron Gate Ranch! This 337-acre property has everything you need for off grid living, hunting, shooting, off road vehicle fun, or any type of outdoor recreational activity. Located only 1.5 hours from the Bay Area, only 14 miles from I-5, and only 2 miles from Frank Raines Regional Park, this Ranch is uniquely situated and offers proximity to everything you need while also providing extensive opportunity for privacy and solitude. The property includes a small shooting range, well, year-round spring, hiking trails, off road vehicle trails, partial fencing, views of the Sierras and much more. The property also contains 4 buildable areas ready for your cabin retreat. The Old Iron Gate ranch is ready for you to make into your own: hunting property, off road vehicle area, shooting range, or just a place to escape from the City. Property enrolled in Williamson Act.

#### Property Highlights:

- 337 Acres
- 2 miles from Frank Raines Regional Park and OHV area
- Year-Round Creek
- 4 buildable sites for your custom cabin
- Custom small shooting range
- Views of the Sierras
- Off road vehicle and hiking trails