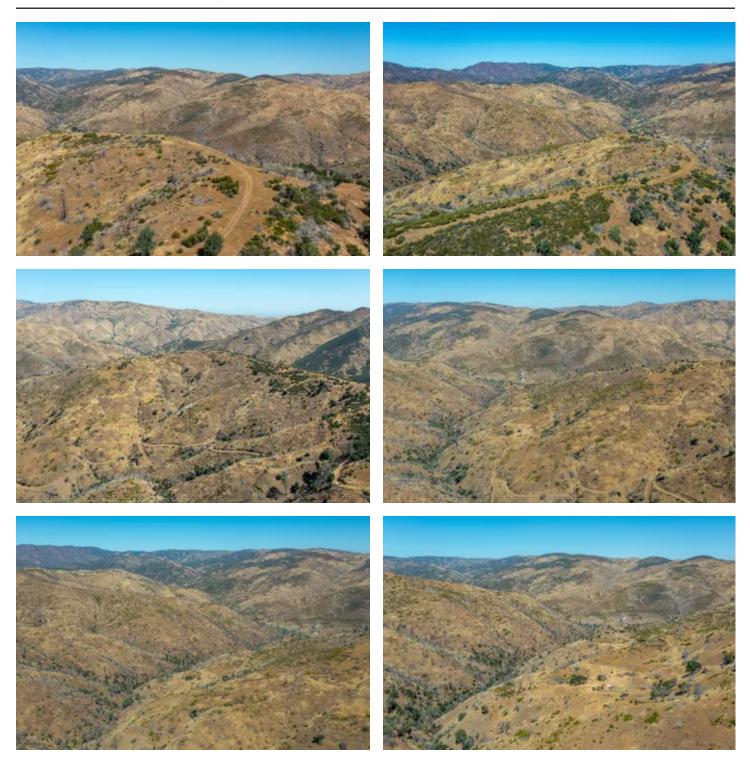

#### **PROPERTY DESCRIPTION**

Welcome to Old Iron Gate Ranch! This 337-acre property has everything you need for off grid living, hunting, shooting, off road vehicle fun, or any type of outdoor recreational activity. Located only 1.5 hours from the Bay Area, only 14 miles from I-5, and only 2 miles from Frank Raines Regional Park, this Ranch is uniquely situated and offers proximity to everything you need while also providing extensive opportunity for privacy and solitude. The property includes a small shooting range, well, year-round spring, hiking trails, off road vehicle trails, partial fencing, views of the Sierras and much more. The property also contains 4 buildable areas ready for your cabin retreat. The Old Iron Gate ranch is ready for you to make into your own: hunting property, off road vehicle area, shooting range, or just a place to escape from the City. Property enrolled in Williamson Act.

#### Property Highlights:

- 337 Acres
- 2 miles from Frank Raines Regional Park and OHV area
- Year-Round Creek
- 4 buildable sites for your custom cabin
- Custom small shooting range
- Views of the Sierras
- Off road vehicle and hiking trails