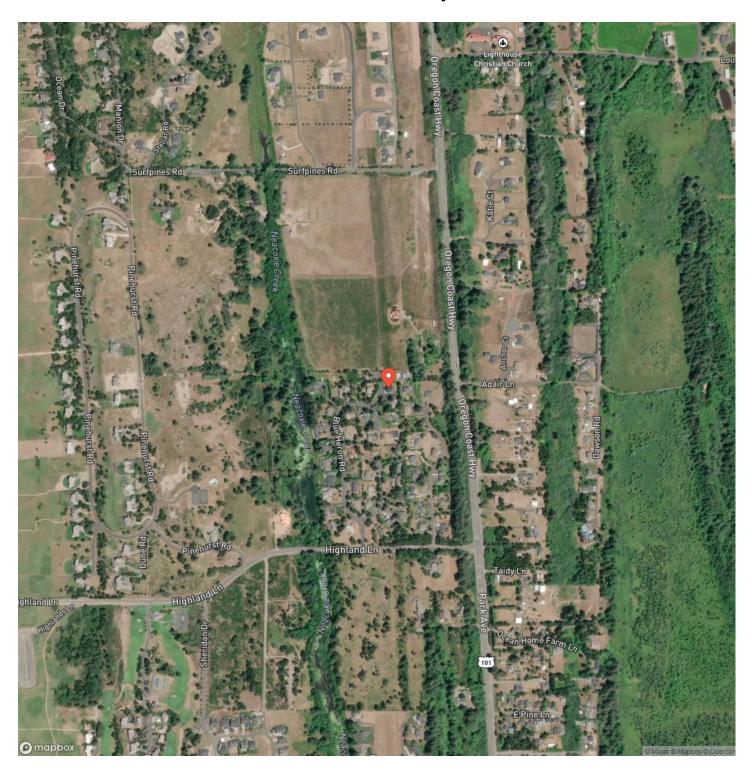

e pups.

Gearhart is an idyllic Oregon coast town with a beach you can drive on. There are 2 local public golf courses, including the oldest course west of the Mississippi River and dating back to 1888, along with 3 others within 20 miles. Local activities include fishing, clamming, crabbing, beachcombing, kiteboarding, surfing and golf. And after the day's activities are finished, grab a book, a cup of tea or glass of your favorite wine, relax, breathe in the fresh ocean air and unwind. Gearhart is a well-loved destination and this home offers the opportunity to become a part of it.

Please do not visit property without appointment as this is an active vacation rental.

https://www.vacasa.com/unit/42246

















## **Locator Map**





## **Locator Map**





# **Satellite Map**





# LISTING REPRESENTATIVE For more information contact:



## Representative

Jon Stagnitti

#### Mobile

(503) 936-8281

#### Email

jon@landandwildlife.com

#### Address

9330 NE Van Mall

#### City / State / Zip

Vancouver, WA 98662

| <u>NOTES</u> |  |  |
|--------------|--|--|
|              |  |  |
|              |  |  |
|              |  |  |
|              |  |  |
|              |  |  |
|              |  |  |
|              |  |  |
|              |  |  |
|              |  |  |
|              |  |  |
|              |  |  |
|              |  |  |
|              |  |  |



| <u>NOTES</u> |  |
|--------------|--|
|              |  |
|              |  |
|              |  |
|              |  |
|              |  |
|              |  |
|              |  |
|              |  |
|