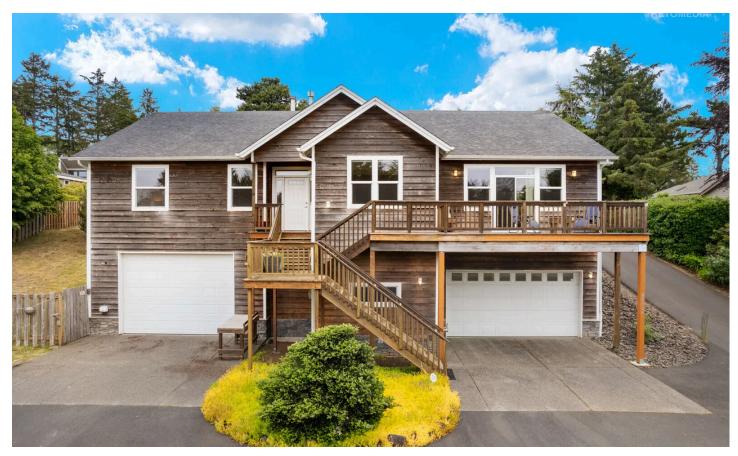

Oregon Coastal Retreat 88864 Blue Heron Dr Gearhart, OR 97138

\$874,000 0.610± Acres Clatsop County

#### **PROPERTY DESCRIPTION**

Custom coastal retreat in ideal location less than 1 mile to beach. First time on the market.

Active vacation rental and sold fully-furnished with hot tub, making this a terrific primary residence, vacation home or investment property.

Spacious and comfortable with 3 bedrooms, 2 baths and great room floor plan on main level. 2-car super-sized garage, second 2-car garage, utility room and half bath on lower level. Might be possible to convert lower to additional living space; buyer to do own due diligence. Room for everyone and all the toys. Nice-sized yard is private and fenced for the pups.