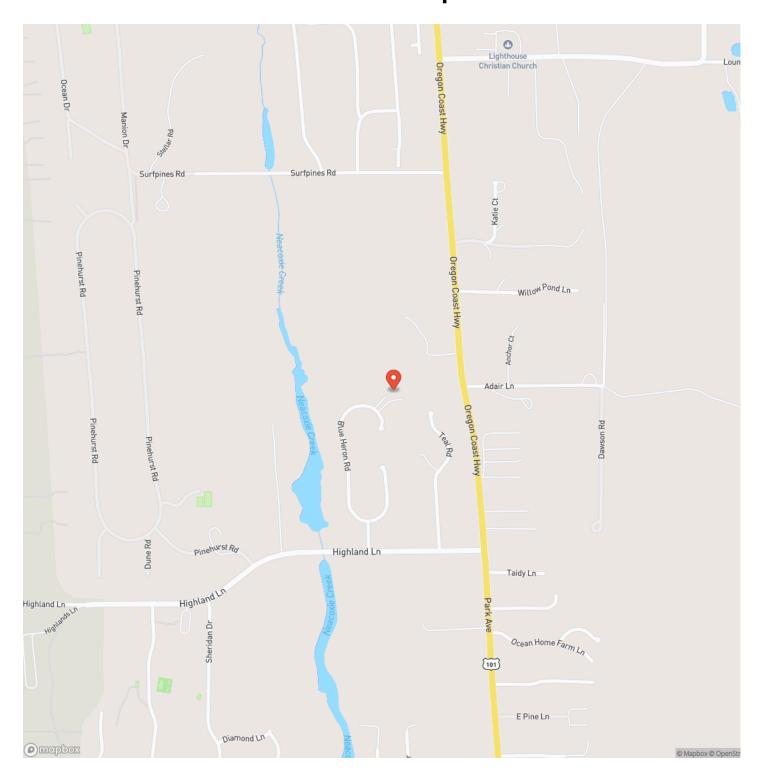

oys. Nice-sized yard is private and fenced for the pups.

Gearhart is an idyllic Oregon coast town with a beach you can drive on. There are 2 local public golf courses, including the oldest course west of the Mississippi River and dating back to 1888, along with 3 others within 20 miles. Local activities include fishing, clamming, crabbing, beachcombing, kiteboarding, surfing and golf. And after the day's activities are finished, grab a book, a cup of tea or glass of your favorite wine, relax, breathe in the fresh ocean air and unwind. Gearhart is a well-loved destination and this home offers the opportunity to become a part of it.

Please do not visit property without appointment as this is an active vacation rental.

https://www.vacasa.com/unit/42246

















## **Locator Map**





## **Locator Map**





# **Satellite Map**





# LISTING REPRESENTATIVE For more information contact:



## Representative

Jon Stagnitti

#### Mobile

(503) 936-8281

#### Email

jon@landandwildlife.com

#### Address

9330 NE Van Mall

#### City / State / Zip

Vancouver, WA 98662

| <u>NOTES</u> |  |  |
|--------------|--|--|
|              |  |  |
|              |  |  |
|              |  |  |
|              |  |  |
|              |  |  |
|              |  |  |
|              |  |  |
|              |  |  |
|              |  |  |
|              |  |  |
|              |  |  |
|              |  |  |
|              |  |  |



| <u>NOTES</u> |  |
|--------------|--|
|              |  |
|              |  |
|              |  |
|              |  |
|              |  |
|              |  |
|