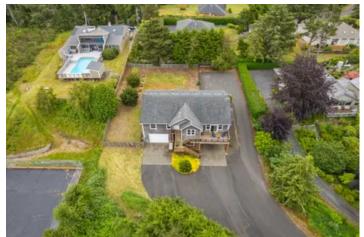

Oregon Coastal Retreat 88864 Blue Heron Dr Gearhart, OR 97138

\$874,000 0.610± Acres Clatsop County









#### **SUMMARY**

**Address** 

88864 Blue Heron Dr

City, State Zip

Gearhart, OR 97138

County

**Clatsop County** 

Type

**Residential Property** 

Latitude / Longitude

46.053307 / -123.916995

Taxes (Annually)

4079

**Dwelling Square Feet** 

3514

**Bedrooms / Bathrooms** 

3 / 2.5

Acreage

0.610

**Price** \$874,000

**Property Website** 

https://www.landleader.com/property/oregon-coastal-retreat-clatsop-oregon/57541









#### **PROPERTY DESCRIPTION**

Custom coastal retreat in ideal location less than 1 mile to beach. First time on the market.

Active vacation rental and sold fully-furnished with hot tub, making this a terrific primary residence, vacation home or investment property.

Spacious and comfortable with 3 bedrooms, 2 baths and great room floor plan on main