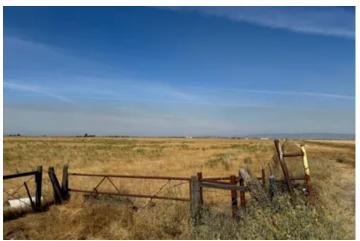

### **PROPERTY DESCRIPTION**

156 acres bare land. 2600 gpm ag well with new pump. Perimeter fenced. County Rd. frontage. Conservation easement in place. No trees or vines

### Property Highlights:

- 156 acres bare land
- Perimeter Fenced
- County Road Frontage
- 2600 gpm ag well with new pump
- Currently used for cattle grazing
- Conservation Easement.
- No Trees (orchards) or vines