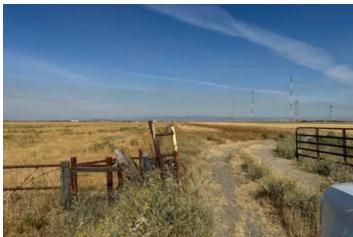

### **PROPERTY DESCRIPTION**

156 acres bare land. 2600 gpm ag well with new pump. Perimeter fenced. County Rd. frontage. Conservation easement in place. No trees or vines

### Property Highlights:

- 156 acres bare land
- Perimeter Fenced
- County Road Frontage
- 2600 gpm ag well with new pump
- Currently used for cattle grazing
- Conservation Easement.
- No Trees (orchards) or vines