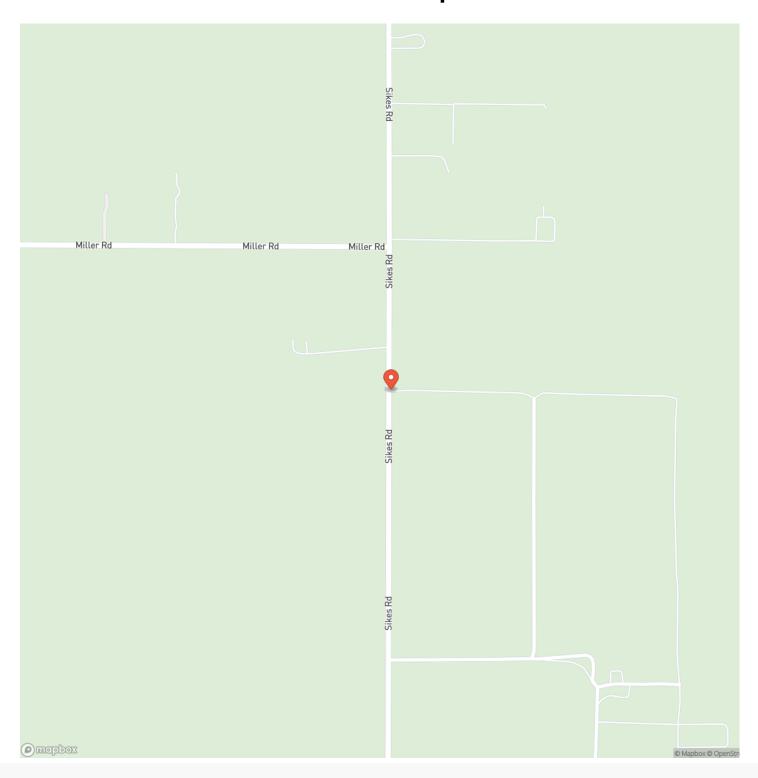

00 156± Acres Solano County









### **SUMMARY**

**Address** 

0 Sikes Road

City, State Zip

Dixon, CA 95620

County

Solano County

Type

Farms, Ranches

Latitude / Longitude

38.427073 / -121.748992

Acreage

156

Price

\$1,250,000

### **Property Website**

https://www.landleader.com/property/dixon-farms-solano-california/57534









### **PROPERTY DESCRIPTION**

156 acres bare land. 2600 gpm ag well with new pump. Perimeter fenced. County Rd. frontage. Conservation easement in place. No trees or vines

### Property Highlights:

- 156 acres bare land
- Perimeter Fenced
- County Road Frontage
- 2600 gpm ag well with new pump
- Currently used for cattle grazing
- Conservation Easement.
- No Trees (orchards) or vines

















## **MORE INFO ONLINE:**

## **Locator Map**





### **MORE INFO ONLINE:**

## **Locator Map**





## **MORE INFO ONLINE:**

## **Satellite Map**





## LISTING REPRESENTATIVE For more information contact:



### Representative

Glenn Demuth

### Mobile

(707) 372-8103

#### Emai

glenn@caoutdoorproperties.com

#### **Address**

4343 Peaceful Glen Road

### City / State / Zip

Vacaville, CA 95688

| NOTES |  |  |
|-------|--|--|
|       |  |  |
|       |  |  |
|       |  |  |
|       |  |  |
|       |  |  |
|       |  |  |
|       |  |  |
|       |  |  |
|       |  |  |
|       |  |  |
|       |  |  |
|       |  |  |
|       |  |  |
| -     |  |  |
|       |  |  |



| <u>NOTES</u> |  |
|--------------|--|
|              |  |
|              |  |
|              |  |
|              |  |
|              |  |
|              |  |
|