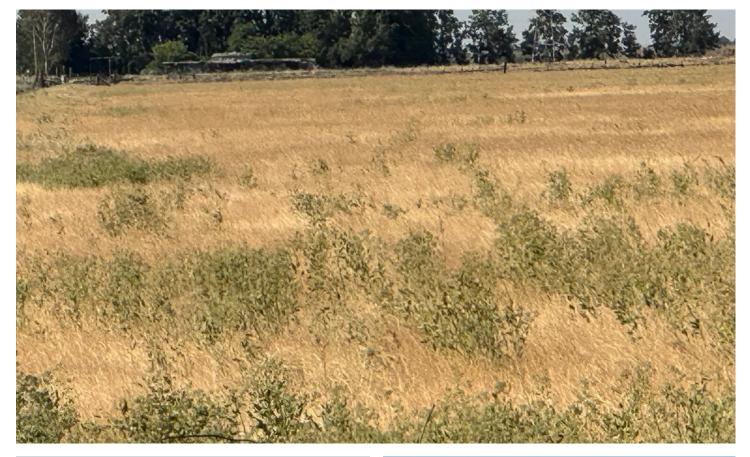

### **PROPERTY DESCRIPTION**

156 acres bare land. 2600 gpm ag well with new pump. Perimeter fenced. County Rd. frontage. Conservation easement in place. No trees or vines

### Property Highlights:

- 156 acres bare land
- Perimeter Fenced
- County Road Frontage
- 2600 gpm ag well with new pump
- Currently used for cattle grazing
- Conservation Easement.
- No Trees (orchards) or vines