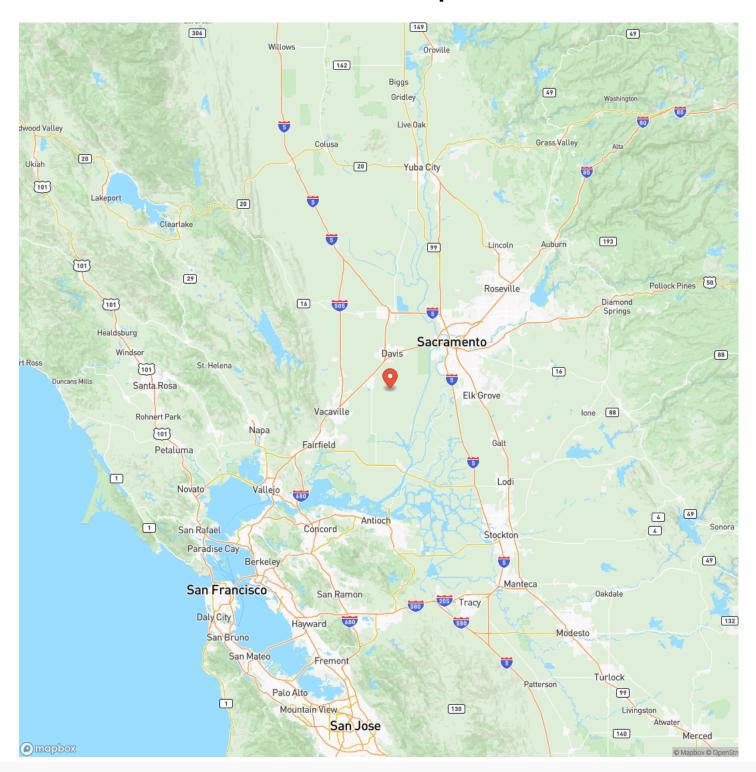

*

**Address** 

0 Sikes Road

City, State Zip

Dixon, CA 95620

County

Solano County

Type

Farms, Ranches

Latitude / Longitude

38.427073 / -121.748992

Acreage

156

Price

\$1,250,000

### **Property Website**

https://www.landleader.com/property/dixon-farms-solano-california/57534









### **PROPERTY DESCRIPTION**

156 acres bare land. 2600 gpm ag well with new pump. Perimeter fenced. County Rd. frontage. Conservation easement in place. No trees or vines

### Property Highlights:

- 156 acres bare land
- Perimeter Fenced
- County Road Frontage
- 2600 gpm ag well with new pump
- Currently used for cattle grazing
- Conservation Easement.
- No Trees (orchards) or vines

















## **MORE INFO ONLINE:**

## **Locator Map**





### **MORE INFO ONLINE:**

## **Locator Map**





## **MORE INFO ONLINE:**

## **Satellite Map**





## LISTING REPRESENTATIVE For more information contact:



### Representative

Glenn Demuth

### Mobile

(707) 372-8103

#### Emai

glenn@caoutdoorproperties.com

#### **Address**

4343 Peaceful Glen Road

### City / State / Zip

Vacaville, CA 95688

| NOTES |  |  |
|-------|--|--|
|       |  |  |
|       |  |  |
|       |  |  |
|       |  |  |
|       |  |  |
|       |  |  |
|       |  |  |
|       |  |  |
|       |  |  |
|       |  |  |
|       |  |  |
|       |  |  |
|       |  |  |
| -     |  |  |
|       |  |  |



| <u>NOTES</u> |  |
|--------------|--|
|              |  |
|              |  |
|              |  |
|              |  |
|              |  |
|              |  |
|              |  |
|              |  |
|              |