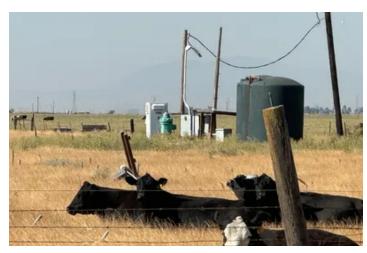

### **PROPERTY DESCRIPTION**

156 acres bare land. 2600 gpm ag well with new pump. Perimeter fenced. County Rd. frontage. Conservation easement in place. No trees or vines

### Property Highlights:

- 156 acres bare land
- Perimeter Fenced
- County Road Frontage
- 2600 gpm ag well with new pump
- Currently used for cattle grazing
- Conservation Easement.
- No Trees (orchards) or vines