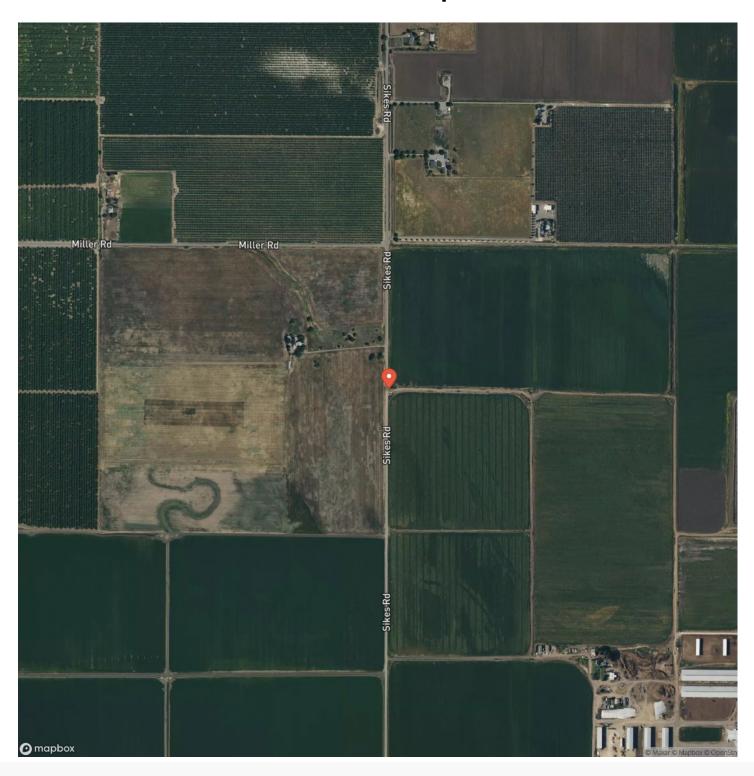

n, CA 95620

County

Solano County

Type

Farms, Ranches

Latitude / Longitude

38.427073 / -121.748992

Acreage

156

Price

\$1,250,000

### **Property Website**

https://www.landleader.com/property/dixon-farms-solano-california/57534









### **PROPERTY DESCRIPTION**

156 acres bare land. 2600 gpm ag well with new pump. Perimeter fenced. County Rd. frontage. Conservation easement in place. No trees or vines

### Property Highlights:

- 156 acres bare land
- Perimeter Fenced
- County Road Frontage
- 2600 gpm ag well with new pump
- Currently used for cattle grazing
- Conservation Easement.
- No Trees (orchards) or vines

















## **MORE INFO ONLINE:**

## **Locator Map**





### **MORE INFO ONLINE:**

## **Locator Map**





## **MORE INFO ONLINE:**

## **Satellite Map**





## LISTING REPRESENTATIVE For more information contact:



### Representative

Glenn Demuth

### Mobile

(707) 372-8103

#### Emai

glenn@caoutdoorproperties.com

#### **Address**

4343 Peaceful Glen Road

### City / State / Zip

Vacaville, CA 95688

| NOTES |  |  |
|-------|--|--|
|       |  |  |
|       |  |  |
|       |  |  |
|       |  |  |
|       |  |  |
|       |  |  |
|       |  |  |
|       |  |  |
|       |  |  |
|       |  |  |
|       |  |  |
|       |  |  |
|       |  |  |
| -     |  |  |
|       |  |  |



| <u>NOTES</u> |  |
|--------------|--|
|              |  |
|              |  |
|              |  |
|              |  |
|              |  |
|              |  |
|              |  |
|              |  |
|              |  |
|              |  |
|              |  |
|