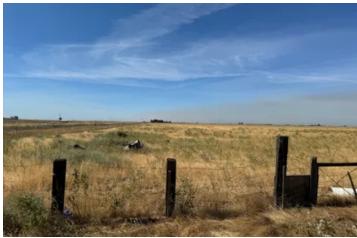

### **PROPERTY DESCRIPTION**

156 acres bare land. 2600 gpm ag well with new pump. Perimeter fenced. County Rd. frontage. Conservation easement in place. No trees or vines

### Property Highlights:

- 156 acres bare land
- Perimeter Fenced
- County Road Frontage
- 2600 gpm ag well with new pump
- Currently used for cattle grazing
- Conservation Easement.
- No Trees (orchards) or vines