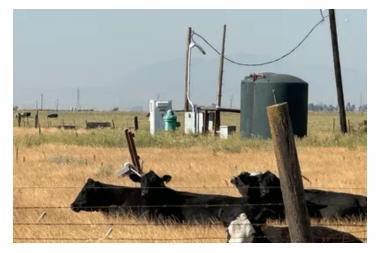

### **PROPERTY DESCRIPTION**

156 acres bare land. 2600 gpm ag well with new pump. Perimeter fenced. County Rd. frontage. Conservation easement in place. No trees or vines

### Property Highlights:

- 156 acres bare land
- Perimeter Fenced
- County Road Frontage
- 2600 gpm ag well with new pump
- Currently used for cattle grazing
- Conservation Easement.
- No Trees (orchards) or vines