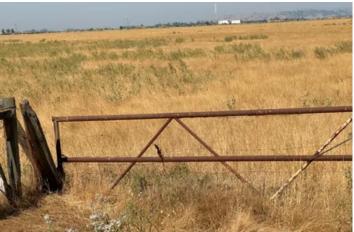

### **PROPERTY DESCRIPTION**

156 acres bare land. 2600 gpm ag well with new pump. Perimeter fenced. County Rd. frontage. Conservation easement in place. No trees or vines

### Property Highlights:

- 156 acres bare land
- Perimeter Fenced
- County Road Frontage
- 2600 gpm ag well with new pump
- Currently used for cattle grazing
- Conservation Easement.
- No Trees (orchards) or vines