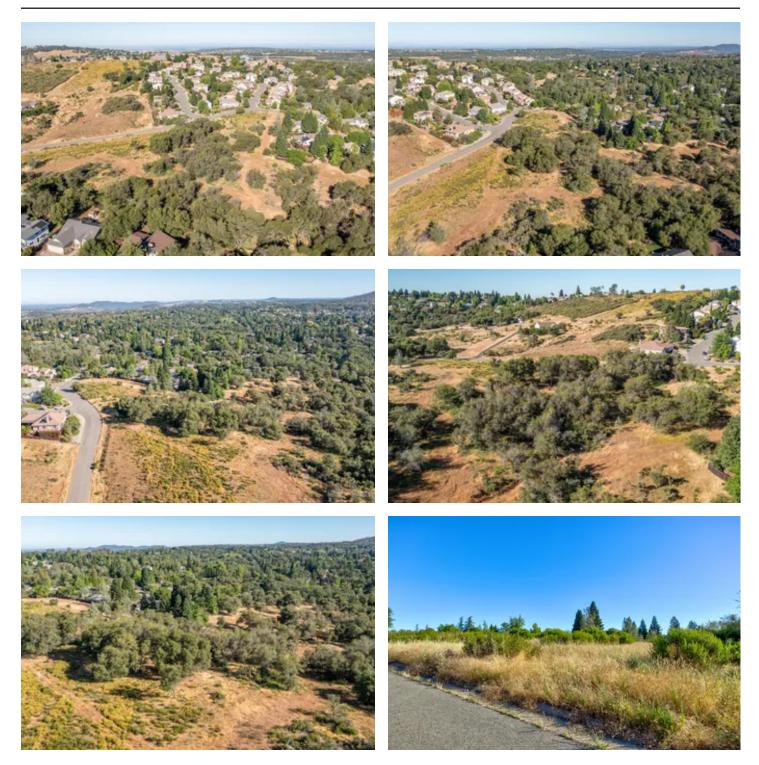

#### **PROPERTY DESCRIPTION**

Attention Developers and Builders! Discover a prime opportunity in the picturesque foothill community of Cameron Park. This 5.09-acre property, zoned for high-density residential (R), previously featured a 25-lot Cameron Heights subdivision, alongside the adjacent 5.18-acre parcel #116-030-010-000. This beautiful oak-studded lot has utilities available at Estepa and Wilkinson. Build one home and enjoy the 5 acres of space and privacy for your family. Enjoy the proximity to Cameron Park Lake, just 45 minutes from Sacramento and 1.5 hours to Lake Tahoe. Don't miss out on this exceptional investment!

Property Highlights:

- Cameron Park Heights Subdivision
- Build one home or divide into lots
- 5.09 acres
- See Attached Maps
- Utilities Available
- Studded Oak Trees
- Close to Cameron Park Lake
- 45 mins to Sacramento
- 1.5 hours to Lake Tahoe