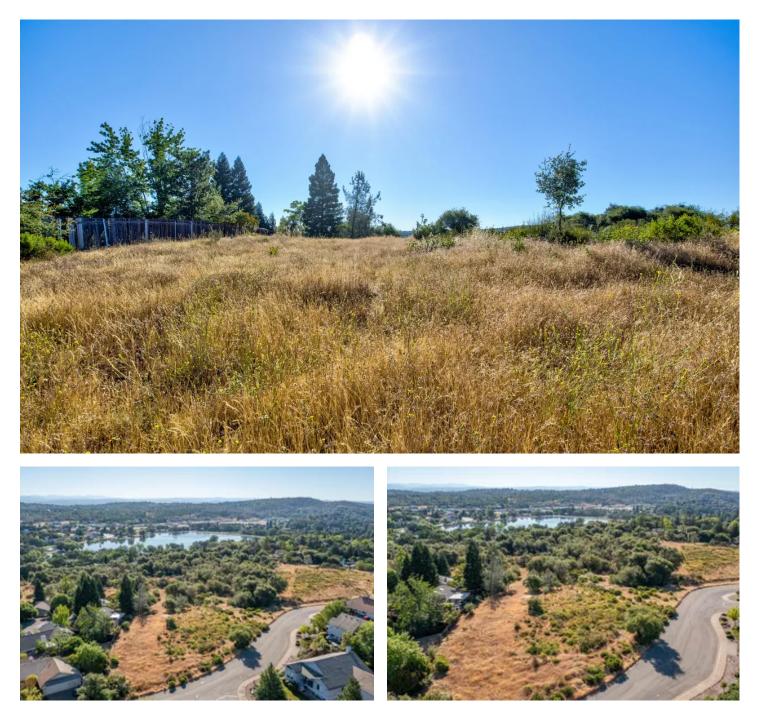

#### **PROPERTY DESCRIPTION**

Attention Developers and Builders! Discover a prime opportunity in the picturesque foothill community of Cameron Park. This 5.09-acre property, zoned for high-density residential (R), previously featured a 25-lot Cameron Heights subdivision, alongside the adjacent 5.18-acre parcel #116-030-010-000. This beautiful oak-studded lot has utilities available at Estepa and Wilkinson. Build one home and enjoy the 5 acres of space and privacy for your family. Enjoy the proximity to Cameron Park Lake, just 45 minutes from Sacramento and 1.5 hours to Lake Tahoe. Don't miss out on this exceptional investment!

Property Highlights:

- Cameron Park Heights Subdivision
- Build one home or divide into lots
- 5.09 acres
- See Attached Maps
- Utilities Available
- Studded Oak Trees
- Close to Cameron Park Lake
- 45 mins to Sacramento
- 1.5 hours to Lake Tahoe

#### Cameron Park Beauty 5.09 Acre Lot Cameron Park, CA / El Dorado County