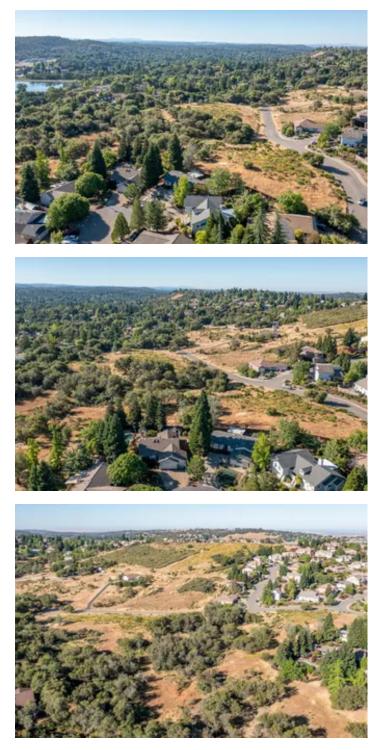

#### **PROPERTY DESCRIPTION**

Attention Developers and Builders! Discover a prime opportunity in the picturesque foothill community of Cameron Park. This 5.09-acre property, zoned for high-density residential (R), previously featured a 25-lot Cameron Heights subdivision, alongside the adjacent 5.18-acre parcel #116-030-010-000. This beautiful oak-studded lot has utilities available at Estepa and Wilkinson. Build one home and enjoy the 5 acres of space and privacy for your family. Enjoy the proximity to Cameron Park Lake, just 45 minutes from Sacramento and 1.5 hours to Lake Tahoe. Don't miss out on this exceptional investment!

Property Highlights:

- Cameron Park Heights Subdivision
- Build one home or divide into lots
- 5.09 acres
- See Attached Maps
- Utilities Available
- Studded Oak Trees
- Close to Cameron Park Lake
- 45 mins to Sacramento
- 1.5 hours to Lake Tahoe