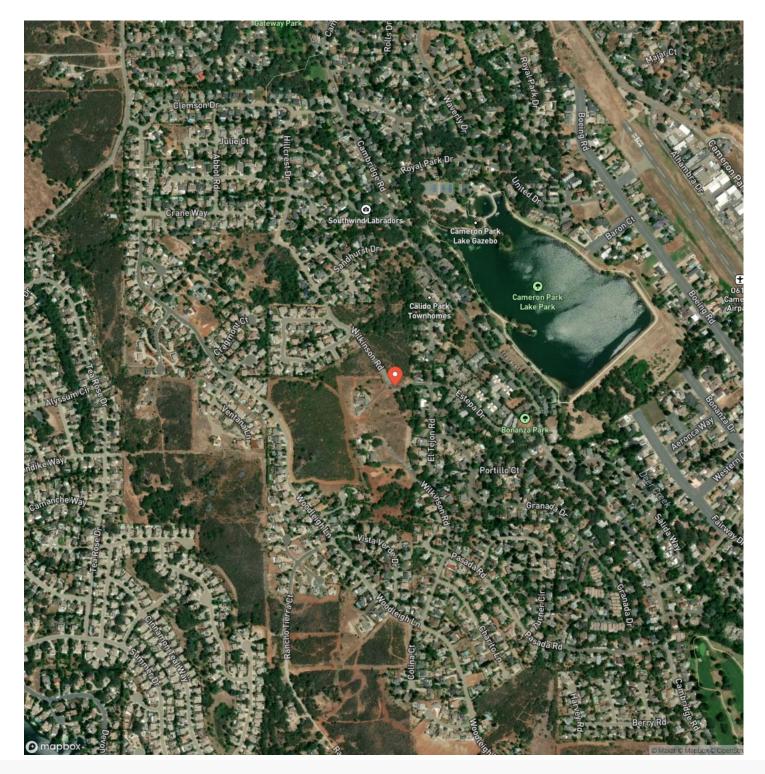

# Satellite Map

Cameron Park Beauty 5.09 Acre Lot Wilkinson Rd Cameron Park, CA 95682 **\$499,900** 5.090± Acres El Dorado County

**MORE INFO ONLINE:** 

1

#### **PROPERTY DESCRIPTION**

Attention Developers and Builders! Discover a prime opportunity in the picturesque foothill community of Cameron Park. This 5.09-acre property, zoned for high-density residential (R), previously featured a 25-lot Cameron Heights subdivision, alongside the adjacent 5.18-acre parcel #116-030-010-000. This beautiful oak-studded lot has utilities available at Estepa and Wilkinson. Build one home and enjoy the 5 acres of space and privacy for your family. Enjoy the proximity to Cameron Park Lake, just 45 minutes from Sacramento and 1.5 hours to Lake Tahoe. Don't miss out on this exceptional investment!