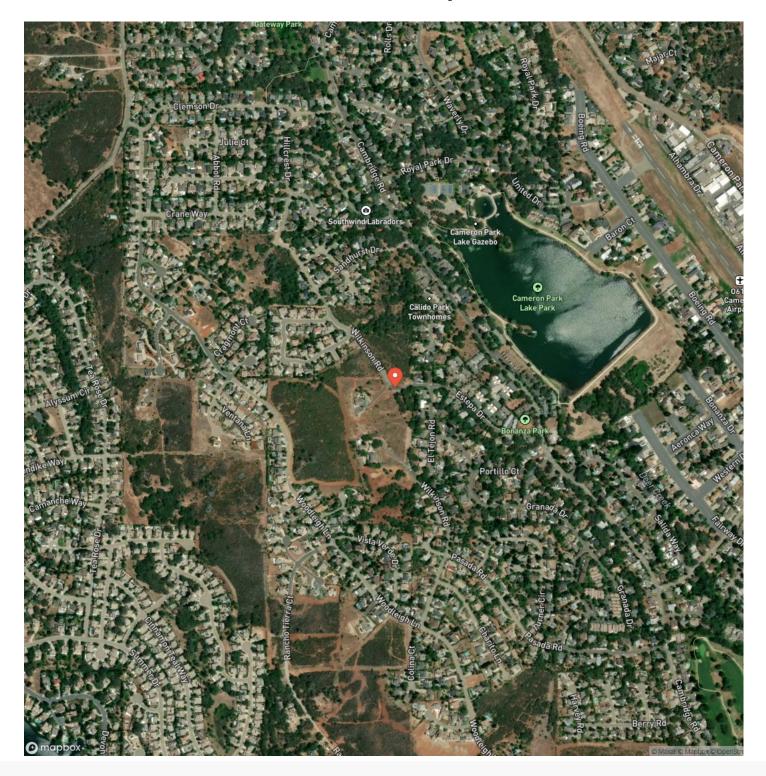

# Satellite Map

Cameron Park Beauty 5.18 Acre Lot 0 Wilkinson Rd Cameron Park, CA 95682 **\$499,900** 5.180± Acres El Dorado County

#### **SUMMARY**

**Address** 0 Wilkinson Rd

**City, State Zip** Cameron Park, CA 95682

**County** El Dorado County

**Type** Lot, Undeveloped Land

Latitude / Longitude 38.681791 / -120.999127

Acreage

5.180

#### **PROPERTY DESCRIPTION**

Attention Developers and Builders! Discover a prime opportunity in the picturesque foothill community of Cameron Park. This 5.18-acre property, zoned for high-density residential (R), previously featured a 25-lot Cameron Heights subdivision, alongside the adjacent 5.09-acre parcel #116-030-009-000. This beautiful oak-studded lot has utilities available at Estepa and Wilkinson. Build one home and enjoy the 5 acres of space and privacy for your family. Enjoy the proximity to Cameron Park Lake, just 45 minutes from Sacramento and 1.5 hours to Lake Tahoe. Don't miss out on this exceptional investment!