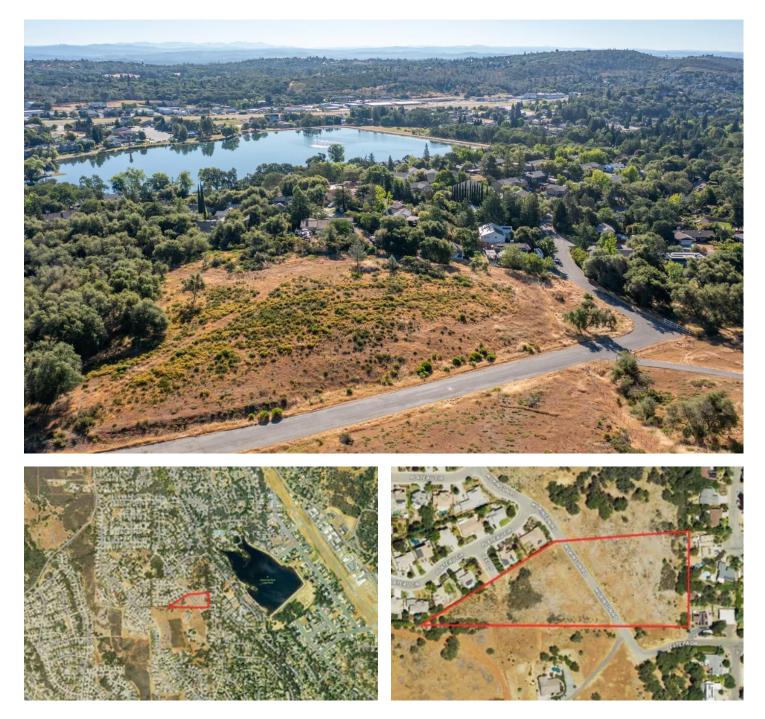

#### Cameron Park Beauty 5.18 Acre Lot Cameron Park, CA / El Dorado County

#### **SUMMARY**

**Address** 0 Wilkinson Rd

**City, State Zip** Cameron Park, CA 95682

**County** El Dorado County

**Type** Lot, Undeveloped Land

Latitude / Longitude 38.681791 / -120.999127

Acreage

5.180

#### **PROPERTY DESCRIPTION**

Attention Developers and Builders! Discover a prime opportunity in the picturesque foothill community of Cameron Park. This 5.18-acre property, zoned for high-density residential (R), previously featured a 25-lot Cameron Heights subdivision, alongside the adjacent 5.09-acre parcel #116-030-009-000. This beautiful oak-studded lot has utilities available at Estepa and Wilkinson. Build one home and enjoy the 5 acres of space and privacy for your family. Enjoy the proximity to Cameron Park Lake, just 45 minutes from Sacramento and 1.5 hours to Lake Tahoe. Don't miss out on this exceptional investment!

Property Highlights:

- Cameron Park Heights Subdivision
- Build one home or divide into lots
- 5.18 acres
- See Attached Maps
- Utilities Available
- Studded Oak Trees
- Close to Cameron Park Lake
- 45 mins to Sacramento
- 1.5 hours to Lake Tahoe