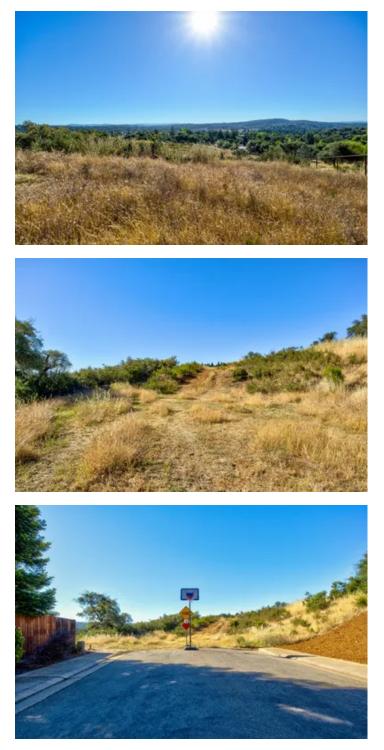

#### **PROPERTY DESCRIPTION**

Attention Developers and Builders! Discover a prime opportunity in the picturesque foothill community of Cameron Park. This 5.18-acre property, zoned for high-density residential (R), previously featured a 25-lot Cameron Heights subdivision, alongside the adjacent 5.09-acre parcel #116-030-009-000. This beautiful oak-studded lot has utilities available at Estepa and Wilkinson. Build one home and enjoy the 5 acres of space and privacy for your family. Enjoy the proximity to Cameron Park Lake, just 45 minutes from Sacramento and 1.5 hours to Lake Tahoe. Don't miss out on this exceptional investment!

Property Highlights:

- Cameron Park Heights Subdivision
- Build one home or divide into lots
- 5.18 acres
- See Attached Maps
- Utilities Available
- Studded Oak Trees
- Close to Cameron Park Lake
- 45 mins to Sacramento
- 1.5 hours to Lake Tahoe