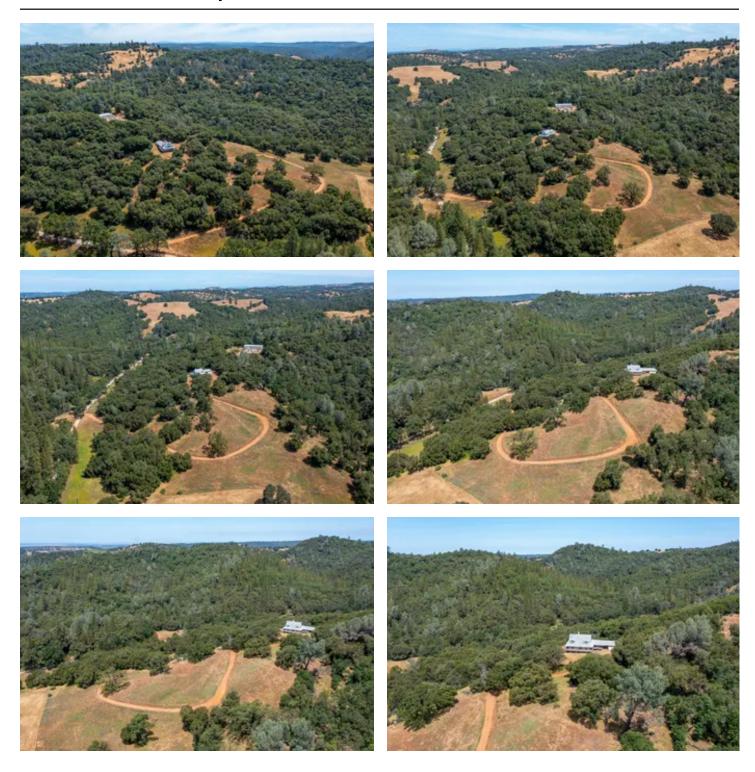

#### **PROPERTY DESCRIPTION**

Escape to your private haven with this charming 4-bedroom home, perfectly nestled on 40 expansive acres of pristine land. While the house is in need of some tender loving care, its solid foundation and spacious layout offer a canvas brimming with potential. Transform this diamond in the rough into your dream ranchette, where the possibilities are as boundless as the rolling hills that surround you.

A standout feature of this property is the impressive 5000 sq ft workshop, which provides ample space for all your projects, hobbies, or business ventures. Whether you're an avid craftsman, an entrepreneur, or simply need vast storage, this workshop is equipped to meet your every need.

Imagine waking up to nature's tranquility, with endless outdoor activities opportunities, from horseback riding to gardening or simply soaking in the serene views. The acreage offers ample space for livestock, farming, or creating your own recreational paradise.

#### Property Highlights:

- 40+ acres
- 4 Bedroom 3 Bath Country Home
- Impressive 5,000 sq ft shop
- Private/Secluded acreage
- Studded Oaks
- Wild Turkey
- Recreational Opportunity
- 24gpm Well
- Septic