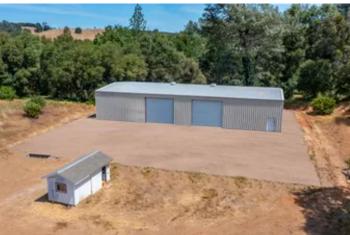

A standout feature of this property is the impressive 5000 sq ft workshop, which provides ample space for all your projects, hobbies, or business ventures. Whether you're an avid craftsman, an entrepreneur, or simply need vast storage, this workshop is equipped to meet your every need.

#### Property Highlights:

- 40+ acres
- 4 Bedroom 3 Bath Country Home
- Impressive 5,000 sq ft shop
- Private/Secluded acreage
- Studded Oaks
- Wild Turkey
- Recreational Opportunity
- 24gpm Well
- Septic