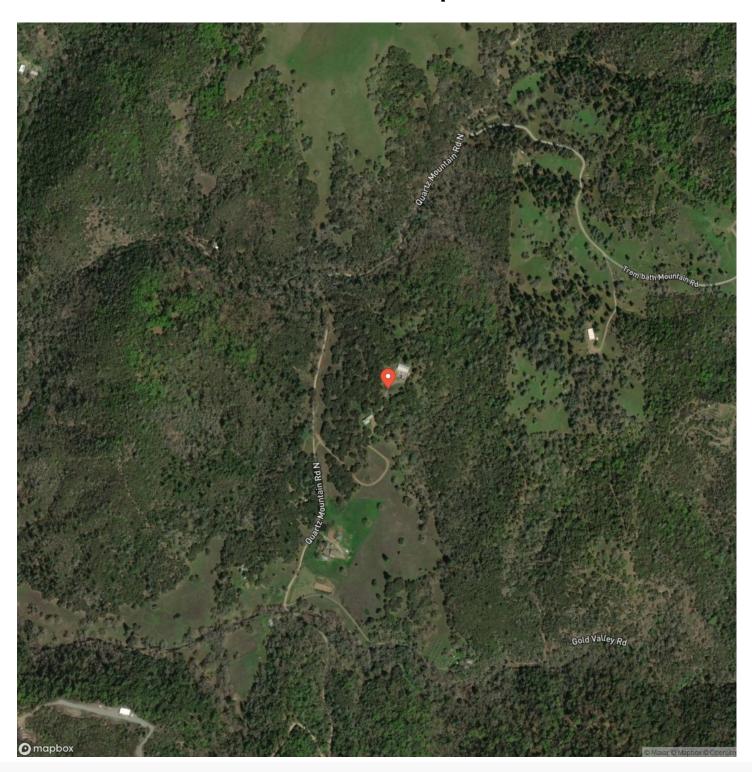

ies, from horseback riding to gardening or simply soaking in the serene views. The acreage offers ample space for livestock, farming, or creating your own recreational paradise.

Seize this rare opportunity to craft your ideal rural retreat, where peace, privacy, and potential abound. This property is more than just a home—it's a lifestyle waiting to be embraced. Make it yours, and let your imagination soar!

#### Property Highlights:

- 40+ acres
- 4 Bedroom 3 Bath Country Home
- Impressive 5,000 sq ft shop
- Private/Secluded acreage
- Studded Oaks
- Wild Turkey
- Recreational Opportunity
- 24gpm Well
- Septic







# MORE INFO ONLINE: californiaoutdoorproperties.com

### **Locator Map**





**MORE INFO ONLINE:** 

#### **Locator Map**





#### MORE INFO ONLINE:

## **Satellite Map**





### LISTING REPRESENTATIVE For more information contact:



Representative

Ed Perry

Mobile

(916) 517-9969

**Email** 

outdoorprop@yahoo.com

**Address** 

707 Merchant Street

City / State / Zip

Vacaville, CA 95688

| NOTES |  |  |
|-------|--|--|
|       |  |  |
|       |  |  |
|       |  |  |
|       |  |  |
|       |  |  |
|       |  |  |
|       |  |  |
|       |  |  |
|       |  |  |
|       |  |  |
|       |  |  |
|       |  |  |
|       |  |  |
|       |  |  |
|       |  |  |



| <u>NOTES</u> |   |
|--------------|---|
|              |   |
|              | _ |
|              |   |
|              |   |
|              | _ |
|              | _ |
|              |   |
|              | _ |
|              | _ |
|              |   |
|              |   |
|              | _ |
|