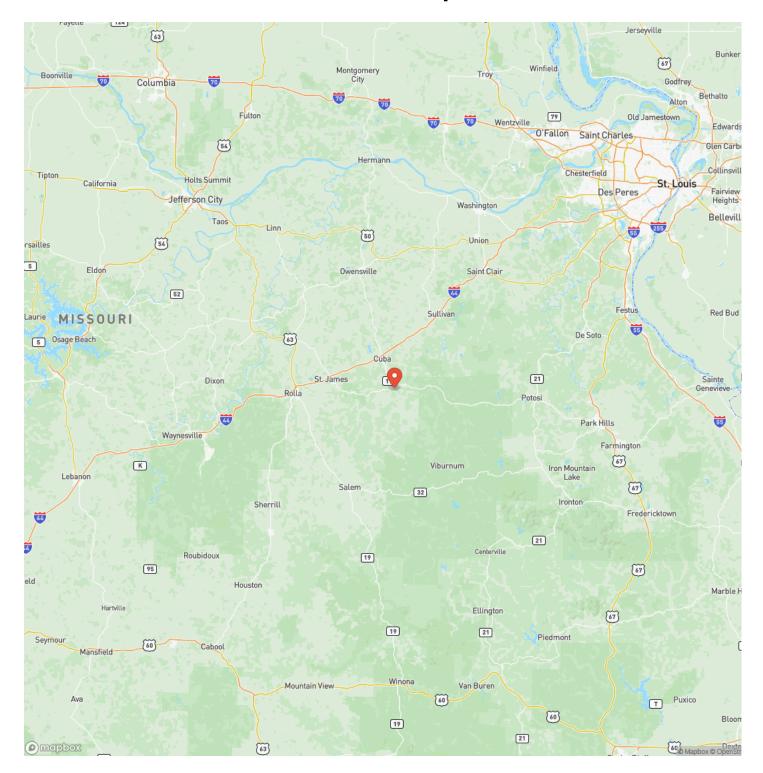

e**

https://livingthedreamland.com/property/steelville-7-45-lotcrawford-missouri/57238/



D .....





### **PROPERTY DESCRIPTION**

Discover the perfect location to build your dream home on this 7.45-acre property within the city limits of Steelville, MO. This beautiful parcel offers road frontage on two sides, ensuring easy access and ample privacy. Situated just 10 miles from Huzzah and Bass River Resort, you'll have all your camping, floating, and fishing needs met right at your doorstep. Plus, with a convenient hour-and-a-half drive to St. Louis, you can enjoy the best of both rural tranquility and city amenities. Don't miss this opportunity—come take a look before it's gone!







# **Locator Map**





## **MORE INFO ONLINE:**

https://livingthedreamland.com/

# **Locator Map**





## **MORE INFO ONLINE:**

https://livingthedreamland.com/

# Satellite Map





## MORE INFO ONLINE:

https://livingthedreamland.com/

#### LISTING REPRESENTATIVE For more information contact:



**Representative** Hunter Hindman

Mobile

(636) 373-1509 **Email** 

hunterh09@yahoo.com Address 100 Chesterfield Parkway

**City / State / Zip** Chesterfield, MO 63005

## <u>NOTES</u>



| <br> |  |
|------|--|
|      |  |
|      |  |
|      |  |
|      |  |
|      |  |
|      |  |
|      |  |
|      |  |
|      |  |
|      |  |
|      |  |
|      |  |
|      |  |
|      |  |
|      |  |
|      |  |
|      |  |
|      |  |
|      |  |
|      |  |
|      |  |
|      |  |
|      |  |
|      |  |
|      |  |
|      |  |
|      |  |
|      |  |
|      |  |
|      |  |
|      |  |
|      |  |
|