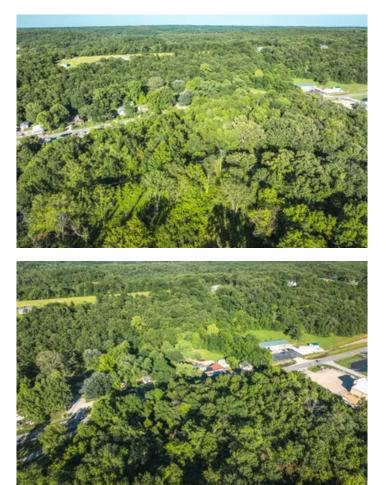

### **PROPERTY DESCRIPTION**

Discover the perfect location to build your dream home on this 7.45-acre property within the city limits of Steelville, MO. This beautiful parcel offers road frontage on two sides, ensuring easy access and ample privacy. Situated just 10 miles from Huzzah and Bass River Resort, you'll have all your camping, floating, and fishing needs met right at your doorstep. Plus, with a convenient hour-and-a-half drive to St. Louis, you can enjoy the best of both rural tranquility and city amenities. Don't miss this opportunity—come take a look before it's gone!