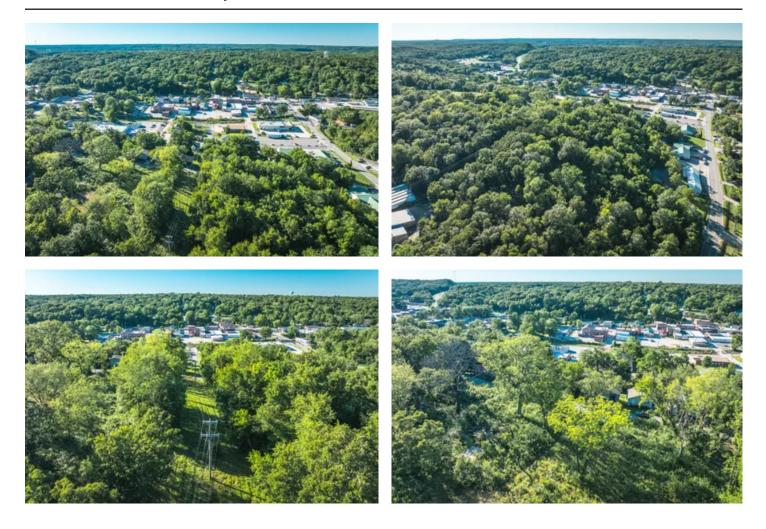

### **PROPERTY DESCRIPTION**

Discover the perfect location to build your dream home on this 7.45-acre property within the city limits of Steelville, MO. This beautiful parcel offers road frontage on two sides, ensuring easy access and ample privacy. Situated just 10 miles from Huzzah and Bass River Resort, you'll have all your camping, floating, and fishing needs met right at your doorstep. Plus, with a convenient hour-and-a-half drive to St. Louis, you can enjoy the best of both rural tranquility and city amenities. Don't miss this opportunity—come take a look before it's gone!