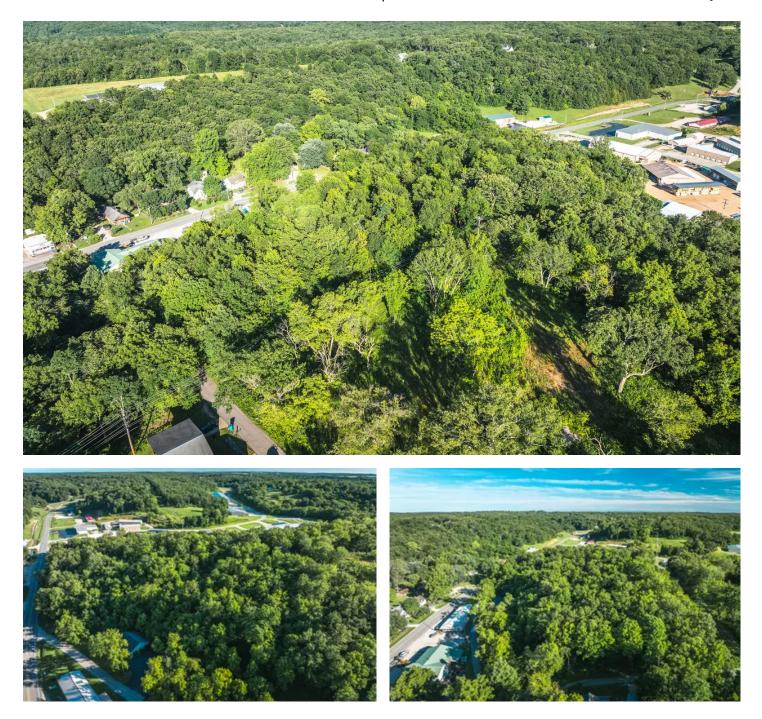

### **PROPERTY DESCRIPTION**

Discover the perfect location to build your dream home on this 7.45-acre property within the city limits of Steelville, MO. This beautiful parcel offers road frontage on two sides, ensuring easy access and ample privacy. Situated just 10 miles from Huzzah and Bass River Resort, you'll have all your camping, floating, and fishing needs met right at your doorstep. Plus, with a convenient hour-and-a-half drive to St. Louis, you can enjoy the best of both rural tranquility and city amenities. Don't miss this opportunity—come take a look before it's gone!