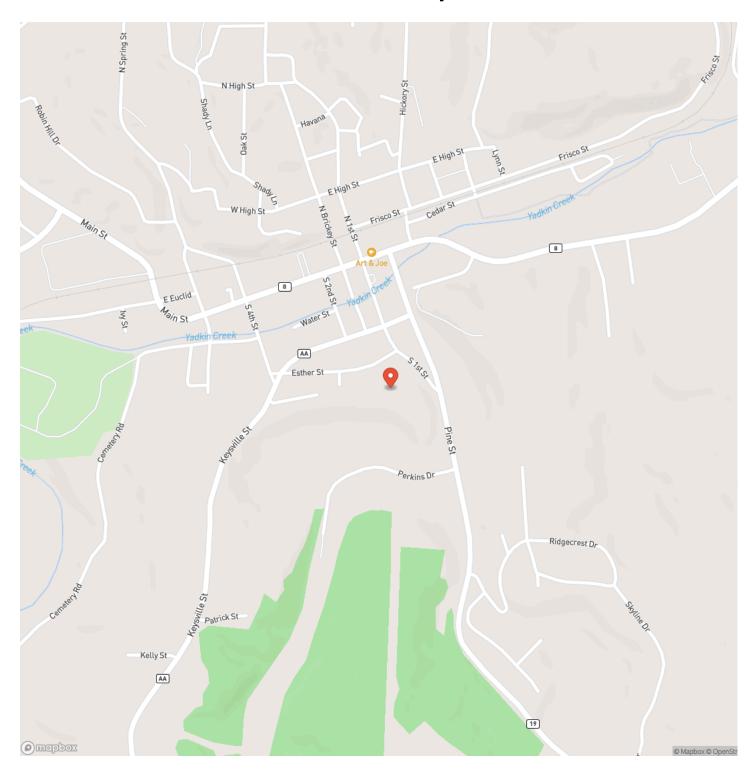

es (Annually)** 193

**Acreage** 7.450

**Price** \$82,500

#### **Property Website**

https://livingthedreamland.com/property/steelville-7-45-lotcrawford-missouri/57238/



D .....





### **PROPERTY DESCRIPTION**

Discover the perfect location to build your dream home on this 7.45-acre property within the city limits of Steelville, MO. This beautiful parcel offers road frontage on two sides, ensuring easy access and ample privacy. Situated just 10 miles from Huzzah and Bass River Resort, you'll have all your camping, floating, and fishing needs met right at your doorstep. Plus, with a convenient hour-and-a-half drive to St. Louis, you can enjoy the best of both rural tranquility and city amenities. Don't miss this opportunity—come take a look before it's gone!







# **Locator Map**





## **MORE INFO ONLINE:**

https://livingthedreamland.com/

# **Locator Map**





## **MORE INFO ONLINE:**

https://livingthedreamland.com/

# Satellite Map





## MORE INFO ONLINE:

https://livingthedreamland.com/

#### LISTING REPRESENTATIVE For more information contact:



**Representative** Hunter Hindman

Mobile

(636) 373-1509 **Email** 

hunterh09@yahoo.com Address 100 Chesterfield Parkway

**City / State / Zip** Chesterfield, MO 63005

## <u>NOTES</u>



| <br> |  |
|------|--|
|      |  |
|      |  |
|      |  |
|      |  |
|      |  |
|      |  |
|      |  |
|      |  |
|      |  |
|      |  |
|      |  |
|      |  |
|      |  |
|      |  |
|      |  |
|      |  |
|      |  |
|      |  |
|      |  |
|      |  |
|      |  |
|      |  |
|      |  |
|      |  |
|      |  |
|