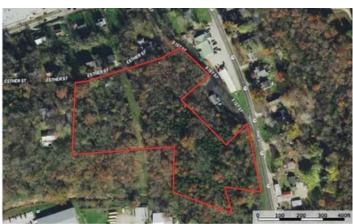

Steelville 7.45 Lot 000 highway 19 Steelville, MO 65565

**\$82,500** 7.450± Acres Crawford County





### Steelville 7.45 Lot Steelville, MO / Crawford County

#### <u>SUMMARY</u>

**Address** 000 highway 19

**City, State Zip** Steelville, MO 65565

**County** Crawford County

**Type** Lot

**Latitude / Longitude** 37.9649 / -91.3539

**Taxes (Annually)** 193

**Acreage** 7.450

**Price** \$82,500

#### **Property Website**

https://livingthedreamland.com/property/steelville-7-45-lotcrawford-missouri/57238/



D .....





### **PROPERTY DESCRIPTION**

Discover the perfect location to build your dream home on this 7.45-acre property within the city limits of Steelville, MO. This beautiful parcel offers road frontage on two sides, ensuring easy access and ample privacy. Situated just 10 miles from Huzzah and Bass River Resort, you'll have all your camping, floating, and fishing needs met right at your doorstep. Plus, with a convenient hour-and-a-half drive to St. Louis, you can enjoy the best of both rural tranquility and city amenities. Don't miss this opportunity—come take a look before it's gone!







# **Locator Map**





## **MORE INFO ONLINE:**

https://livingthedreamland.com/

# **Locator Map**





## **MORE INFO ONLINE:**

https://livingthedreamland.com/

# Satellite Map





## MOR