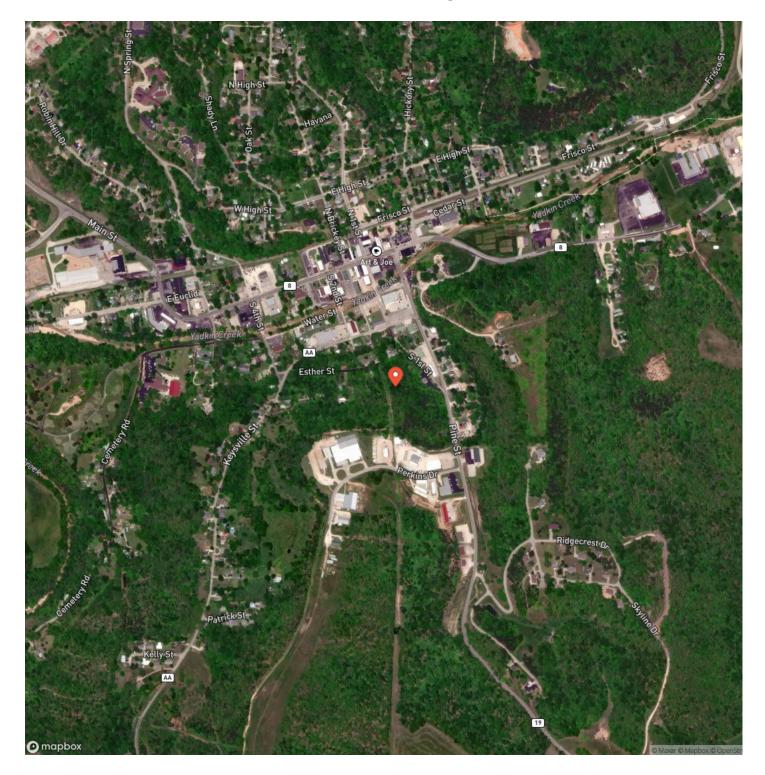

i/57238/



D .....





### **PROPERTY DESCRIPTION**

Discover the perfect location to build your dream home on this 7.45-acre property within the city limits of Steelville, MO. This beautiful parcel offers road frontage on two sides, ensuring easy access and ample privacy. Situated just 10 miles from Huzzah and Bass River Resort, you'll have all your camping, floating, and fishing needs met right at your doorstep. Plus, with a convenient hour-and-a-half drive to St. Louis, you can enjoy the best of both rural tranquility and city amenities. Don't miss this opportunity—come take a look before it's gone!







# **Locator Map**





## **MORE INFO ONLINE:**

https://livingthedreamland.com/

# **Locator Map**





## **MORE INFO ONLINE:**

https://livingthedreamland.com/

# Satellite Map





## MORE INFO ONLINE:

https://livingthedreamland.com/

#### LISTING REPRESENTATIVE For more information contact:



**Representative** Hunter Hindman

Mobile

(636) 373-1509 **Email** 

hunterh09@yahoo.com Address 100 Chesterfield Parkway

**City / State / Zip** Chesterfield, MO 63005

## <u>NOTES</u>



| <br> |  |
|------|--|
|      |  |
|      |  |
|      |  |
|      |  |
|      |  |
|      |  |
|      |  |
|      |  |
|      |  |
|      |  |
|      |  |
|      |  |
|      |  |
|      |  |
|      |  |
|      |  |
|      |  |
|      |  |
|      |  |
|      |  |
|      |  |
|      |  |
|      |  |
|      |  |
|      |  |
|      |  |
|      |  |
|      |  |
|      |  |
|      |  |
|      |  |
|      |  |
|      |  |
|      |  |
|      |  |
|      |  |
|      |  |
|      |  |
|      |