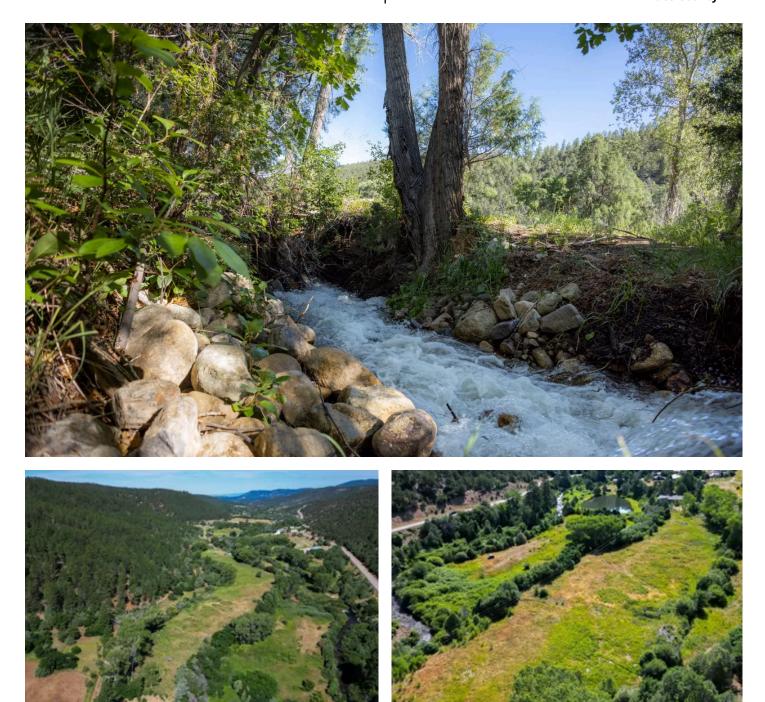

### **PROPERTY DESCRIPTION**

This 89.77 acre holding is comprised of three contiguous parcels on the southern edge of the Sangre de Cristo Mountains. Just a short drive from historic Taos, New Mexico and right off scenic highway 518 (known as The High Road to Taos), this property is surrounded by impressive landscapes and forestry. At the base of an 84-acre lush forest hillside is a stunning approx 5-acre meadow. The beautiful, abundant meadow has direct access to the Rio Pueblo River, which is an ideal biodiversity resource for wildlife attraction and access. Both the river and meadow have been an excellent source for fishing, camping, irrigation, livestock and general recreation. The forest acreage behind the meadow continues up with a slope to open spaces that offer additional building sites and areas for camping or hunting. The property falls under Game Management Unit 45 with an abundance of birds, turkey, elk, and deer. This is the perfect location for the active outdoorsman or nature enthusiast!