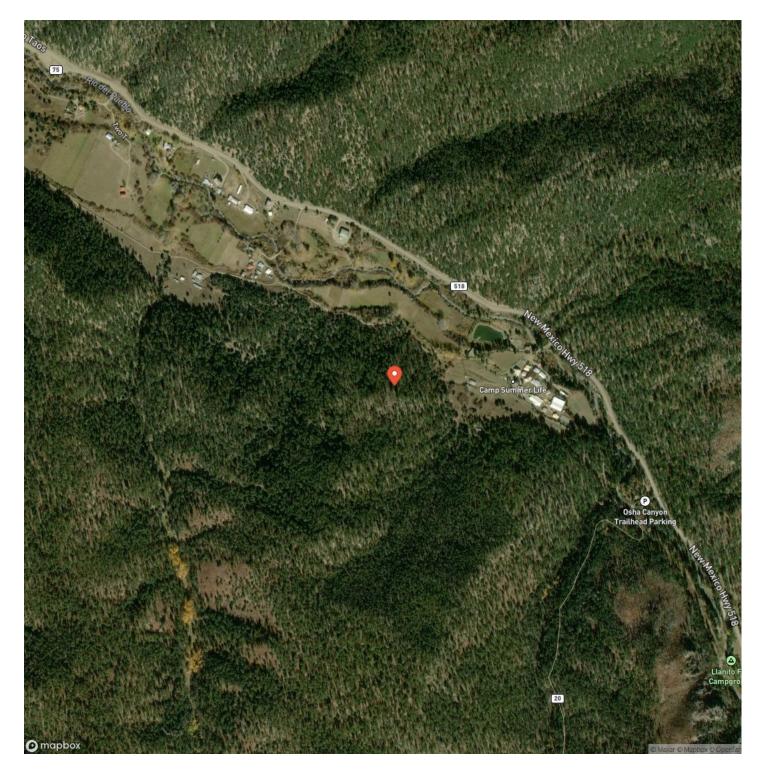

4-acre lush forest hillside is a stunning approx 5-acre meadow. The beautiful, abundant meadow has direct access to the Rio Pueblo River, which is an ideal biodiversity resource for wildlife attraction and access. Both the river and meadow have been an excellent source for fishing, camping, irrigation, livestock and general recreation. The forest acreage behind the meadow continues up with a slope to open spaces that offer additional building sites and areas for camping or hunting. The property falls under Game Management Unit 45 with an abundance of birds, turkey, elk, and deer. This is the perfect location for the active outdoorsman or nature enthusiast!







MORE INFO ONLINE:

# **Locator Map**





# **MORE INFO ONLINE:**

# **Locator Map**





# MORE INFO ONLINE:

# Satellite Map





MORE INFO ONLINE:

### LISTING REPRESENTATIVE For more information contact:



### Representative

Manuel Trujillo

**Mobile** (719) 776-0343

**Office** (877) 497-2624

Email manny@gwranchandland.com

Address

**City / State / Zip** Colorado Springs, CO 80923

## <u>NOTES</u>



# **MORE INFO ONLINE:**

| <br> |  |
|------|--|
|      |  |
|      |  |
|      |  |
|      |  |
|      |  |
|      |  |
|      |  |
|      |  |
|      |  |
|      |  |
|      |  |
|      |  |
|      |  |
|      |  |
|      |  |
|      |  |
|      |  |
|      |  |
|      |  |
|      |  |
|      |  |
|      |  |
|      |  |
|      |  |
|      |  |
|      |  |
|      |  |
|      |  |
|      |  |
|      |  |
|      |  |
|      |  |
|      |  |
|      |  |
|      |  |
|      |  |
|      |  |
|      |  |
|      |