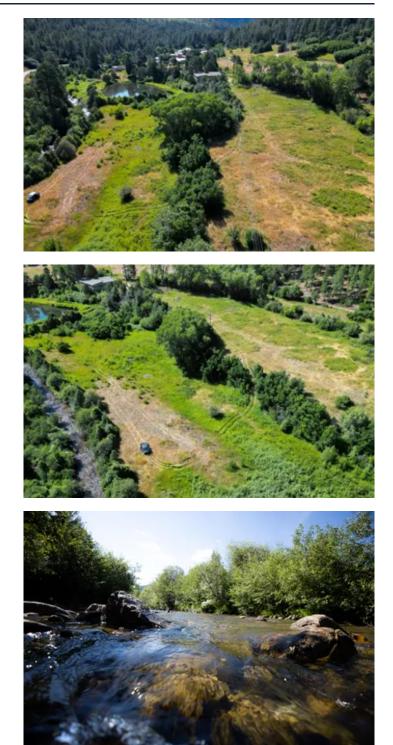

### **PROPERTY DESCRIPTION**

This 89.77 acre holding is comprised of three contiguous parcels on the southern edge of the Sangre de Cristo Mountains. Just a short drive from historic Taos, New Mexico and right off scenic highway 518 (known as The High Road to Taos), this property is surrounded by impressive landscapes and forestry. At the base of an 84-acre lush forest hillside is a stunning approx 5-acre meadow. The beautiful, abundant meadow has direct access to the Rio Pueblo River, which is an ideal biodiversity resource for wildlife attraction and access. Both the river and meadow have been an excellent source for fishing, camping, irrigation, livestock and general recreation. The forest acreage behind the meadow continues up with a slope to open spaces that offer additional building sites and areas for camping or hunting. The property falls under Game Management Unit 45 with an abundance of birds, turkey, elk, and deer. This is the perfect location for the active outdoorsman or nature enthusiast!