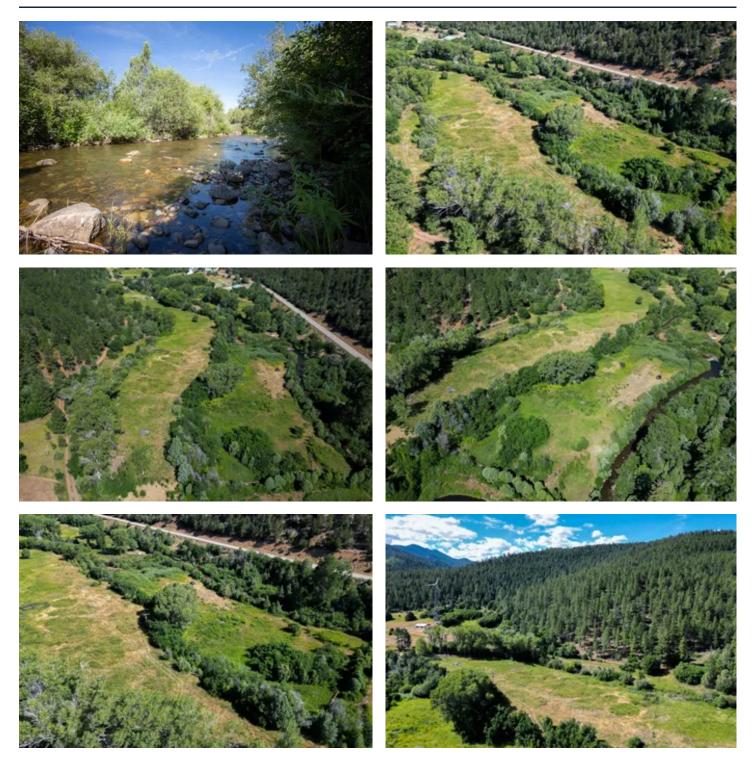

### **PROPERTY DESCRIPTION**

This 89.77 acre holding is comprised of three contiguous parcels on the southern edge of the Sangre de Cristo Mountains. Just a short drive from historic Taos, New Mexico and right off scenic highway 518 (known as The High Road to Taos), this property is surrounded by impressive landscapes and forestry. At the base of an 84-acre lush forest hillside is a stunning approx 5-acre meadow. The beautiful, abundant meadow has direct access to the Rio Pueblo River, which is an ideal biodiversity resource for wildlife attraction and access. Both the river and meadow have been an excellent source for fishing, camping, irrigation, livestock and general recreation. The forest acreage behind the meadow continues up with a slope to open spaces that offer additional building sites and areas for camping or hunting. The property falls under Game Management Unit 45 with an abundance of birds, turkey, elk, and deer. This is the perfect location for the active outdoorsman or nature enthusiast!