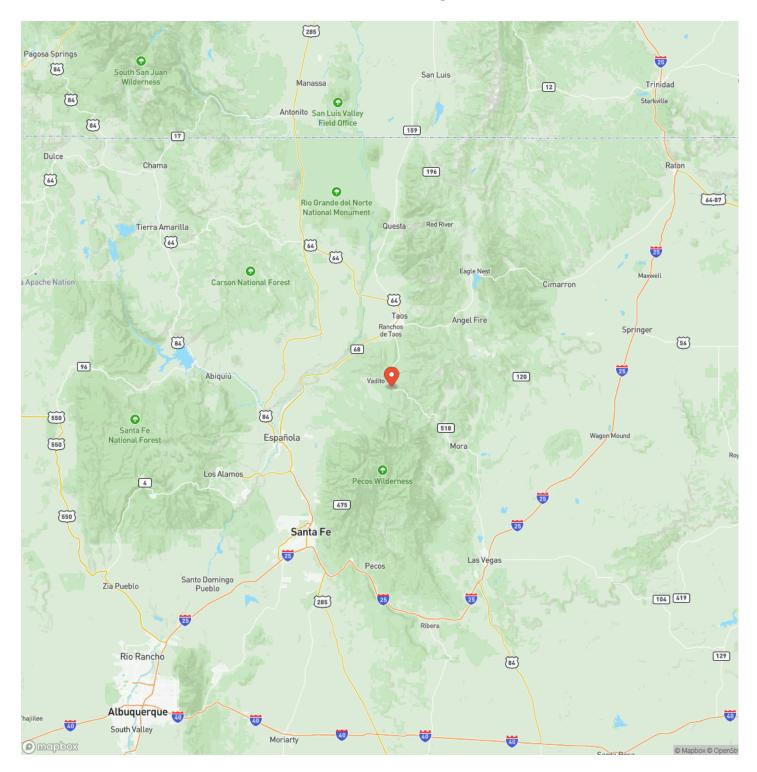

ndscapes and forestry. At the base of an 84-acre lush forest hillside is a stunning approx 5-acre meadow. The beautiful, abundant meadow has direct access to the Rio Pueblo River, which is an ideal biodiversity resource for wildlife attraction and access. Both the river and meadow have been an excellent source for fishing, camping, irrigation, livestock and general recreation. The forest acreage behind the meadow continues up with a slope to open spaces that offer additional building sites and areas for camping or hunting. The property falls under Game Management Unit 45 with an abundance of birds, turkey, elk, and deer. This is the perfect location for the active outdoorsman or nature enthusiast!







MORE INFO ONLINE:

# **Locator Map**





# **MORE INFO ONLINE:**

# **Locator Map**





# MORE INFO ONLINE:

# Satellite Map





MORE INFO ONLINE:

### LISTING REPRESENTATIVE For more information contact:



### Representative

Manuel Trujillo

**Mobile** (719) 776-0343

**Office** (877) 497-2624

Email manny@gwranchandland.com

Address

**City / State / Zip** Colorado Springs, CO 80923

## <u>NOTES</u>



# **MORE INFO ONLINE:**

| <br> |  |
|------|--|
|      |  |
|      |  |
|      |  |
|      |  |
|      |  |
|      |  |
|      |  |
|      |  |
|      |  |
|      |  |
|      |  |
|      |  |
|      |  |
|      |  |
|      |  |
|      |  |
|      |  |
|      |  |
|      |  |
|      |  |
|      |  |
|      |  |
|      |  |
|      |  |
|      |  |
|      |  |
|      |  |
|      |  |
|      |  |
|      |  |
|      |  |
|      |  |
|      |  |
|      |  |
|      |  |
|