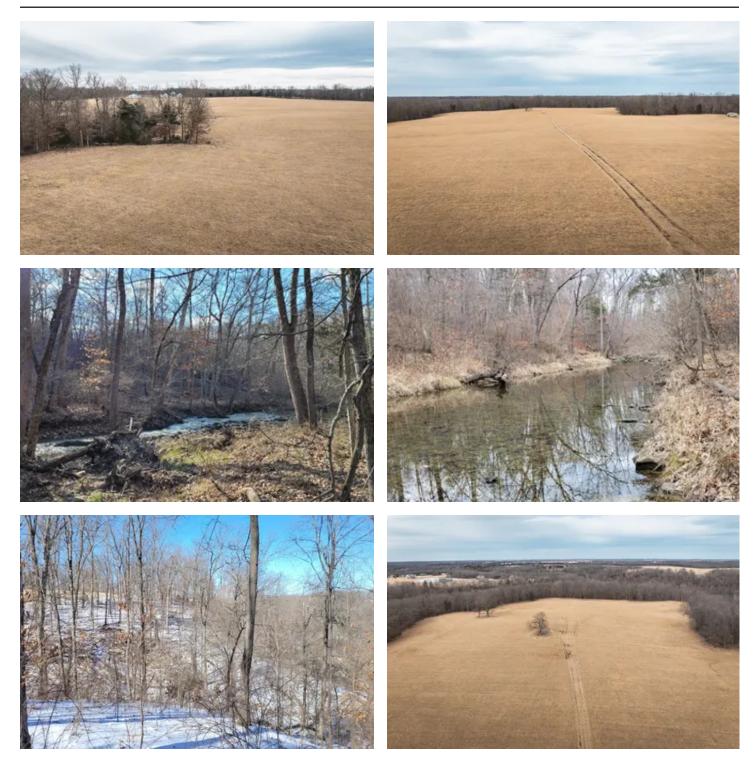

#### **PROPERTY DESCRIPTION**

This picturesque property tucked just beyond Fulton includes a 50.87ac parcel featuring a charming creek & approx 25ac of open field. Step into your dream retreat now or envision your forever home. Experience the perfect combination of natural beauty & agricultural potential, cultivating a lifestyle tailored to you. Situated just 1mi from Fulton city limits, it provides convenient access to the capital of MO, Jefferson City, the University of MO in Columbia and close access to the interstate. Entrance to this property is through a nice subdivision with limited gravel road required with easy access to utilities. Seller is open to splitting the 50 acres in two 25 arce tracts.