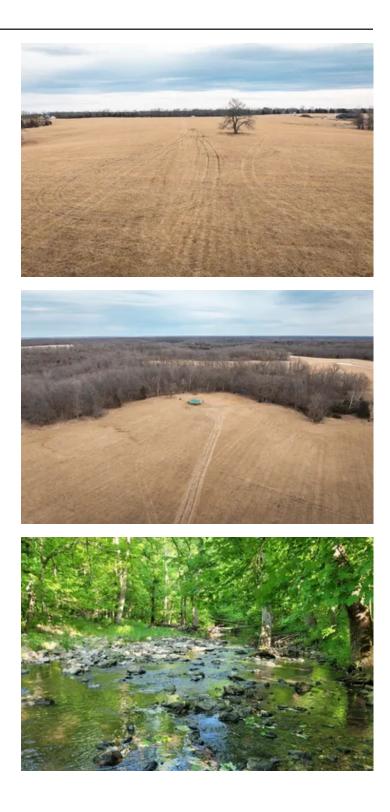

#### **PROPERTY DESCRIPTION**

This picturesque property tucked just beyond Fulton includes a 50.87ac parcel featuring a charming creek & approx 25ac of open field. Step into your dream retreat now or envision your forever home. Experience the perfect combination of natural beauty & agricultural potential, cultivating a lifestyle tailored to you. Situated just 1mi from Fulton city limits, it provides convenient access to the capital of MO, Jefferson City, the University of MO in Columbia and close access to the interstate. Entrance to this property is through a nice subdivision with limited gravel road required with easy access to utilities. Seller is open to splitting the 50 acres in two 25 arce tracts.