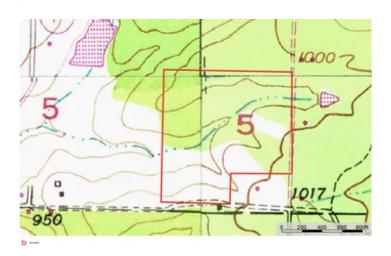

Elliston Homestead 396 North Elliston Road Cuba, MO 65453 **\$569,999** 44.600± Acres Crawford County



### **MORE INFO ONLINE:**

Living the Dream Outdoor Properties

#### Elliston Homestead Cuba, MO / Crawford County

#### **SUMMARY**

Address 396 North Elliston Road

**City, State Zip** Cuba, MO 65453

**County** Crawford County

**Type** Farms, Ranches, Residential Property

Latitude / Longitude 38.1327 / -91.3732

**Taxes (Annually)** 1388

**Dwelling Square Feet** 3072

Bedrooms / Bathrooms 2/3

**Acreage** 44.600

**Price** \$569,999

#### Property Website

https://livingthedreamland.com/property/elliston-homestead-crawford-missouri/56672/









#### **PROPERTY DESCRIPTION**

Welcome to this 44.6 ac m/l of private countryside. A covered porch invites you to sit and have your morning coffee while enjoying the sounds of nature. Step inside to an inviting 2 bed 3 bath home with and open-concept kitchen/dining/living area and a double car attached garage. Outside there is a 30x24 metal detached garage and a 30x50 workshop and storage area. The walk-out basement offers a spacious family/rec room, 2 bonus rooms for ample storage. Outside there is a 2 ac stocked pond/lake with bass, crappie, bluegill and catfish offering fishing, relaxation & wildlife observation. It also has a nice covered pavilion with concrete floor great for entertaining and a cleaning station to clean your catch of the day. The perimeter of the land is fenced. W