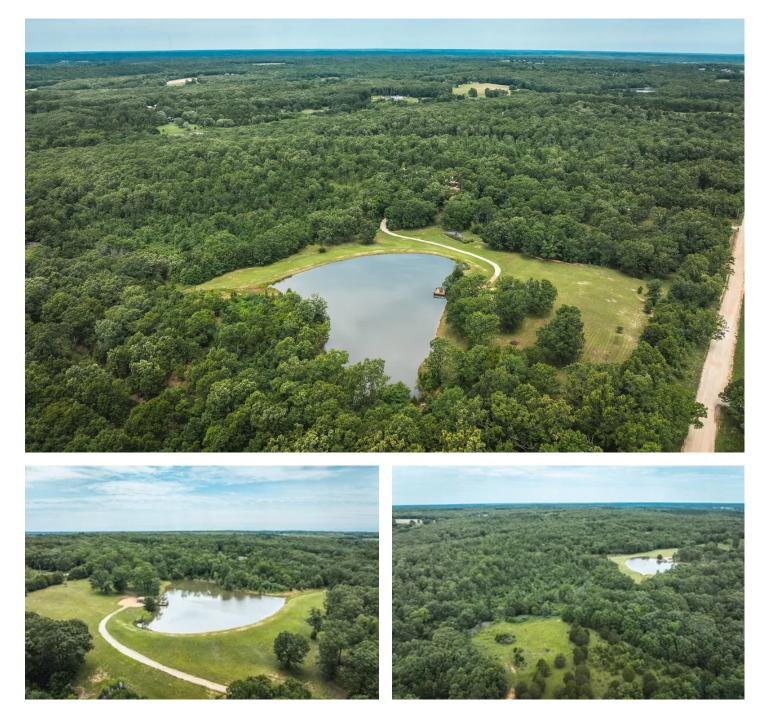

#### Elliston Homestead Cuba, MO / Crawford County

#### **PROPERTY DESCRIPTION**

Welcome to this 44.6 ac m/l of private countryside. A covered porch invites you to sit and have your morning coffee while enjoying the sounds of nature. Step inside to an inviting 2 bed 3 bath home with and open-concept kitchen/dining/living area and a double car attached garage. Outside there is a 30x24 metal detached garage and a 30x50 workshop and storage area. The walk-out basement offers a spacious family/rec room, 2 bonus rooms for ample storage. Outside there is a 2 ac stocked pond/lake with bass, crappie, bluegill and catfish offering fishing, relaxation & wildlife observation. It also has a nice covered pavilion with concrete floor great for entertaining and a cleaning station to clean your catch of the day. The perimeter of the land is fenced. Whether you are an avid hobby farmer or simply seeking a tranquil retreat, this is your property.