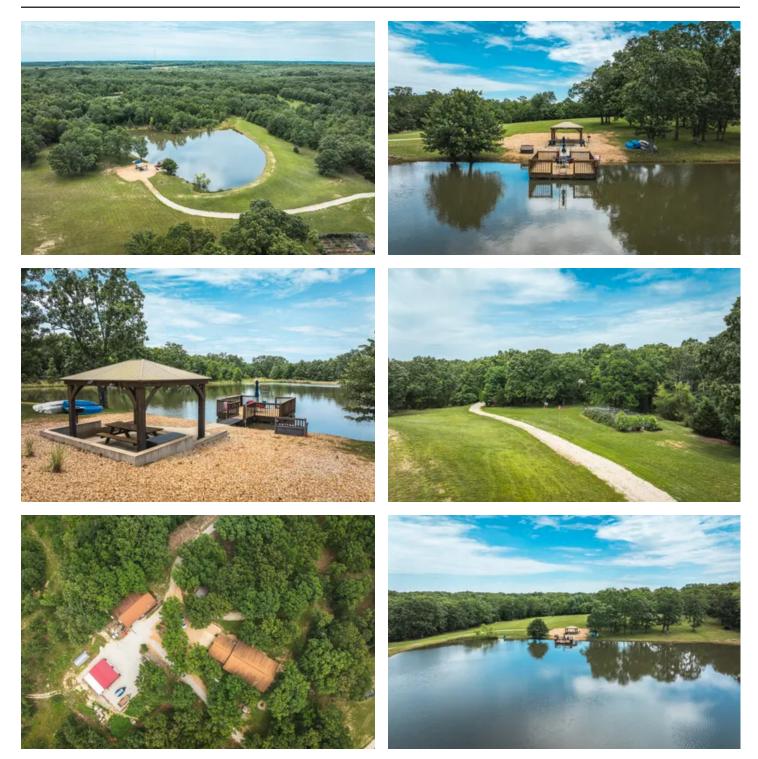

#### **PROPERTY DESCRIPTION**

Welcome to this 44.6 ac m/l of private countryside. A covered porch invites you to sit and have your morning coffee while enjoying the sounds of nature. Step inside to an inviting 2 bed 3 bath home with and open-concept kitchen/dining/living area and a double car attached garage. Outside there is a 30x24 metal detached garage and a 30x50 workshop and storage area. The walk-out basement offers a spacious family/rec room, 2 bonus rooms for ample storage. Outside there is a 2 ac stocked pond/lake with bass, crappie, bluegill and catfish offering fishing, relaxation & wildlife observation. It also has a nice covered pavilion with concrete floor great for entertaining and a cleaning station to clean your catch of the day. The perimeter of the land is fenced. Whether you are an avid hobby farmer or simply seeking a tranquil retreat, this is your property.