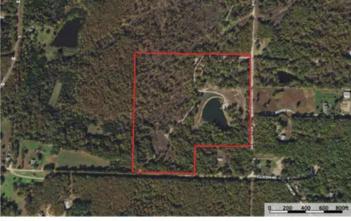

Elliston Homestead 396 North Elliston Road Cuba, MO 65453 **\$569,999** 44.600± Acres Crawford County



### **MORE INFO ONLINE:**

Living the Dream Outdoor Properties

#### Elliston Homestead Cuba, MO / Crawford County

#### **SUMMARY**

Address 396 North Elliston Road

**City, State Zip** Cuba, MO 65453

**County** Crawford County

**Type** Farms, Ranches, Residential Property

Latitude / Longitude 38.1327 / -91.3732

**Taxes (Annually)** 1388

**Dwelling Square Feet** 3072

Bedrooms / Bathrooms 2/3

**Acreage** 44.600

**Price** \$569,999

#### Property Website

https://livingthedreamland.com/property/elliston-homestead-crawford-missouri/56672/









#### **PROPERTY DESCRIPTION**

Welcome to this 44.6 ac m/l of private countryside. A covered porch invites you to sit and have your morning coffee while enjoying the sounds of nature. Step inside to an inviting 2 bed 3 bath home with and open-concept kitchen/dining/living area and a double car attached garage. Outside there is a 30x24 metal detached garage and a 30x50 workshop and storage area. The walk-out basement offers a spacious family/rec room, 2 bonus rooms for ample storage. Outside there is a 2 ac stocked pond/lake with bass, crappie, bluegill and catfish offering fishing, relaxation & wildlife observation. It also has a nice covered pavilion with concrete floor great for entertaining and a cleaning station to clean your catch of the day. The perimeter of the land is fenced.