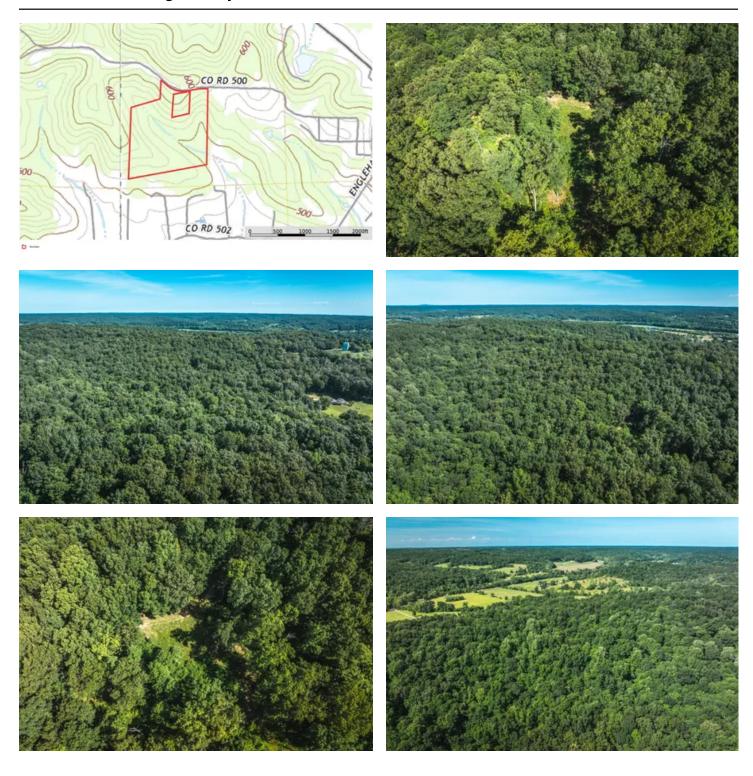

63764

## County

**Bollinger County** 

#### Туре

Hunting Land, Recreational Land

## Latitude / Longitude

37.2989 / -89.9973

# Taxes (Annually)

21

### **Acreage**

42

#### Price

\$137,000

## **Property Website**

https://living the dream land.com/property/bollinger-county-42-bollinger-missouri/56692/









## Bollinger County 42 Marble Hill, MO / Bollinger County

## **PROPERTY DESCRIPTION**

Located just outside of Marble Hill, Missouri sits this 42 acre wooded tract. With the abundance of wildlife in the area it would make for the perfect hunting parcel. There are also multiple spots to build your dream home or hunting cabin. The creek bottom flows on rainy days which makes it ideal for wildlife. Don't miss out on this beautiful property featuring some marketable timber.







# **Locator Map**





# **Locator Map**





# **Satellite Map**





# Bollinger County 42 Marble Hill, MO / Bollinger County

# LISTING REPRESENTATIVE For more information contact:



NIOTEC

## Representative

**Geoff Myers** 

## Mobile

(573) 382-6544

### **Email**

geoff@livingthedreamland.com

#### **Address**

100 Chesterfield Parkway

## City / State / Zip

Chesterfield, MO 63005

| NOTES |  |  |  |
|-------|--|--|--|
|       |  |  |  |
|       |  |  |  |
|       |  |  |  |
|       |  |  |  |
|       |  |  |  |
|       |  |  |  |
|       |  |  |  |
|       |  |  |  |
|       |  |  |  |
|       |  |  |  |
|       |  |  |  |
|       |  |  |  |
|       |  |  |  |
|       |  |  |  |
|       |  |  |  |
|       |  |  |  |
|       |  |  |  |
|       |  |  |  |
|       |  |  |  |
|