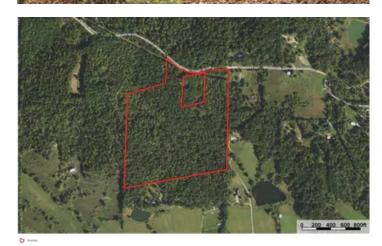

Bollinger County 42 County Road 500 Marble Hill, MO 63764 \$137,000 42± Acres Bollinger County









# Bollinger County 42 Marble Hill, MO / Bollinger County

## **SUMMARY**

#### **Address**

County Road 500

## City, State Zip

Marble Hill, MO 63764

## County

**Bollinger County** 

#### Туре

Hunting Land, Recreational Land

## Latitude / Longitude

37.2989 / -89.9973

# Taxes (Annually)

21

### **Acreage**

42

#### Price

\$137,000

## **Property Website**

https://living the dream land.com/property/bollinger-county-42-bollinger-missouri/56692/









## Bollinger County 42 Marble Hill, MO / Bollinger County

## **PROPERTY DESCRIPTION**

Located just outside of Marble Hill, Missouri sits this 42 acre wooded tract. With the abundance of wildlife in the area it would make for the perfect hunting parcel. There are also multiple spots to build your dream home or hunting cabin. The creek bottom flows on rainy days which makes it ideal for wildlife. Don't miss out on this beautiful property featuring some marketable timber.







# **Locator Map**





# **Locator Map**





# **Satellite Map**





# Bollinger County 42 Marble Hill, MO / Bollinger County

# LISTING REPRESENTATIVE For more information contact:



NIOTEC

## Representative

**Geoff Myers** 

## Mobile

(573) 382-6544

### **Email**

geoff@livingthedreamland.com

#### **Ad