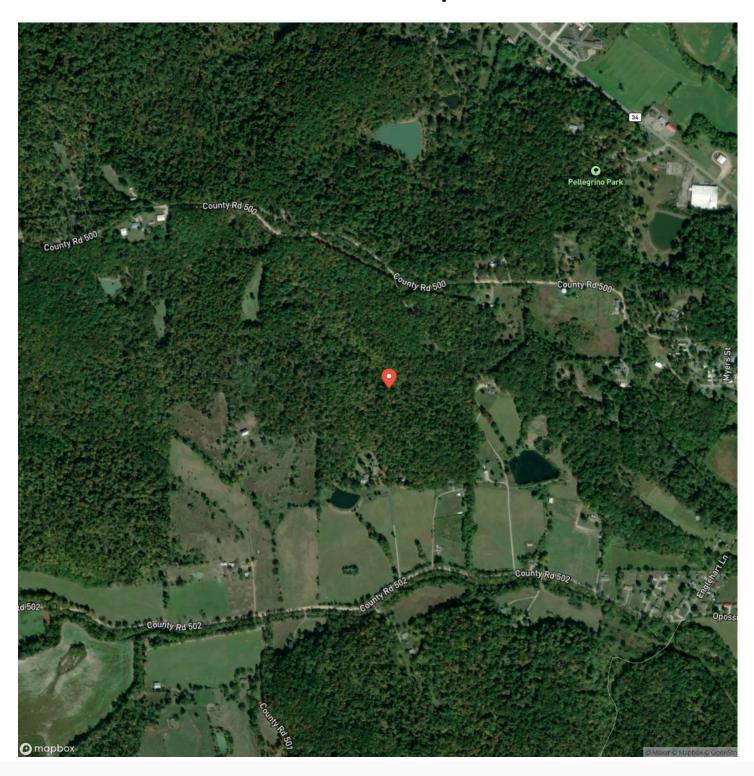

ational Land

## Latitude / Longitude

37.2989 / -89.9973

# Taxes (Annually)

21

### **Acreage**

42

#### Price

\$137,000

## **Property Website**

https://living the dream land.com/property/bollinger-county-42-bollinger-missouri/56692/









## Bollinger County 42 Marble Hill, MO / Bollinger County

## **PROPERTY DESCRIPTION**

Located just outside of Marble Hill, Missouri sits this 42 acre wooded tract. With the abundance of wildlife in the area it would make for the perfect hunting parcel. There are also multiple spots to build your dream home or hunting cabin. The creek bottom flows on rainy days which makes it ideal for wildlife. Don't miss out on this beautiful property featuring some marketable timber.







# **Locator Map**





# **Locator Map**





# **Satellite Map**





# Bollinger County 42 Marble Hill, MO / Bollinger County

# LISTING REPRESENTATIVE For more information contact:



NIOTEC

## Representative

**Geoff Myers** 

## Mobile

(573) 382-6544

### **Email**

geoff@livingthedreamland.com

#### **Address**

100 Chesterfield Parkway

## City / State / Zip

Chesterfield, MO 63005

| NOTES |  |  |  |
|-------|--|--|--|
|       |  |  |  |
|       |  |  |  |
|       |  |  |  |
|       |  |  |  |
|       |  |  |  |
|       |  |  |  |
|       |  |  |  |
|       |  |  |  |
|       |  |  |  |
|       |  |  |  |
|       |  |  |  |
|       |  |  |  |
|       |  |  |  |
|       |  |  |  |
|       |  |  |  |
|       |  |  |  |
|       |  |  |  |
|       |  |  |  |
|       |  |  |  |
|       |  |  |  |
|       |  |  |  |
|       |  |  |  |
|       |  |  |