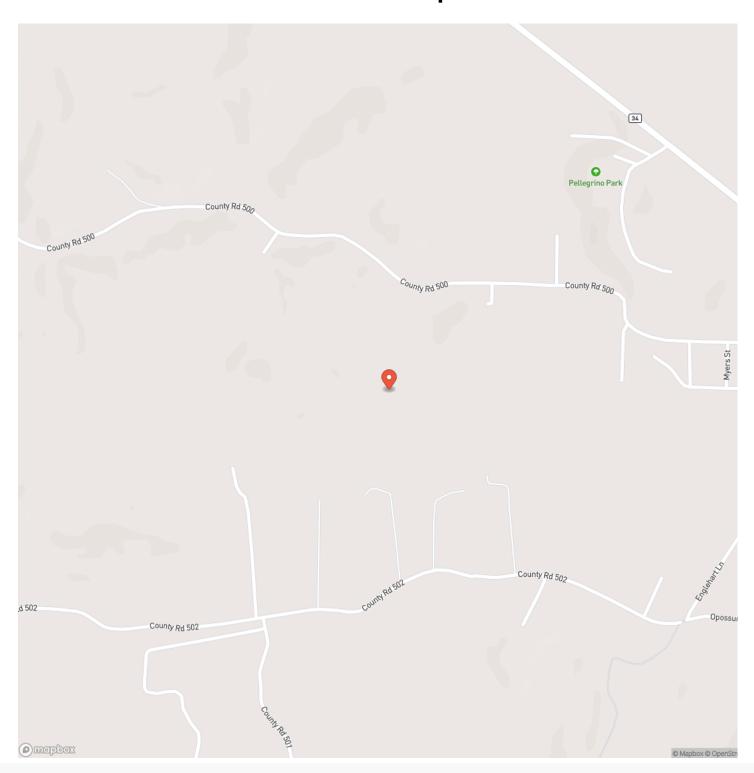

linger County** 

#### Туре

Hunting Land, Recreational Land

## Latitude / Longitude

37.2989 / -89.9973

# Taxes (Annually)

21

### **Acreage**

42

#### Price

\$137,000

## **Property Website**

https://living the dream land.com/property/bollinger-county-42-bollinger-missouri/56692/









## Bollinger County 42 Marble Hill, MO / Bollinger County

## **PROPERTY DESCRIPTION**

Located just outside of Marble Hill, Missouri sits this 42 acre wooded tract. With the abundance of wildlife in the area it would make for the perfect hunting parcel. There are also multiple spots to build your dream home or hunting cabin. The creek bottom flows on rainy days which makes it ideal for wildlife. Don't miss out on this beautiful property featuring some marketable timber.







# **Locator Map**





# **Locator Map**





# **Satellite Map**





# Bollinger County 42 Marble Hill, MO / Bollinger County

# LISTING REPRESENTATIVE For more information contact:



NIOTEC

## Representative

**Geoff Myers** 

## Mobile

(573) 382-6544

### **Email**

geoff@livingthedreamland.com

#### **Address**

100 Chesterfield Parkway

## City / State / Zip

Chesterfield, MO 63005

| NOTES |  |  |  |
|-------|--|--|--|
|       |  |  |  |
|       |  |  |  |
|       |  |  |  |
|       |  |  |  |
|       |  |  |  |
|       |  |  |  |
|       |  |  |  |
|       |  |  |  |
|       |  |  |  |
|       |  |  |  |
|       |  |  |  |
|       |  |  |  |
|       |  |  |  |
|       |  |  |  |
|       |  |  |  |
|       |  |  |  |
|       |  |  |  |
|       |  |  |  |
|       |  |  |  |
|       |  |  |  |
|