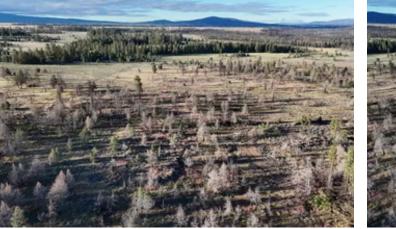

#### **PROPERTY DESCRIPTION**

Welcome to the Sycan Marsh Recreational Retreat! This property comprises two separate tax lots equalling 320 acres in the heart of south-central Oregon. This remote property situated on the East-Central side of the Sycan Marsh offers expansive views of the valley and is adjacent to thousands of acres of Nature Conservancy and National Forest Service Lands.

Located approximately 40 to 60 minutes to Summer Lake, Silver Lake and the town of Paisley, this property provides an excellent base camp to explore a wide variety of the high desert ecosystems the Oregon Outback offers. Whether you are looking for a place to big game hunt, fish, stage ATV's for endless off-roading, or just a place to appreciate uninterrupted silence and solitude (besides the constant songs of the Sycan Marsh) this property will check most of the boxes.