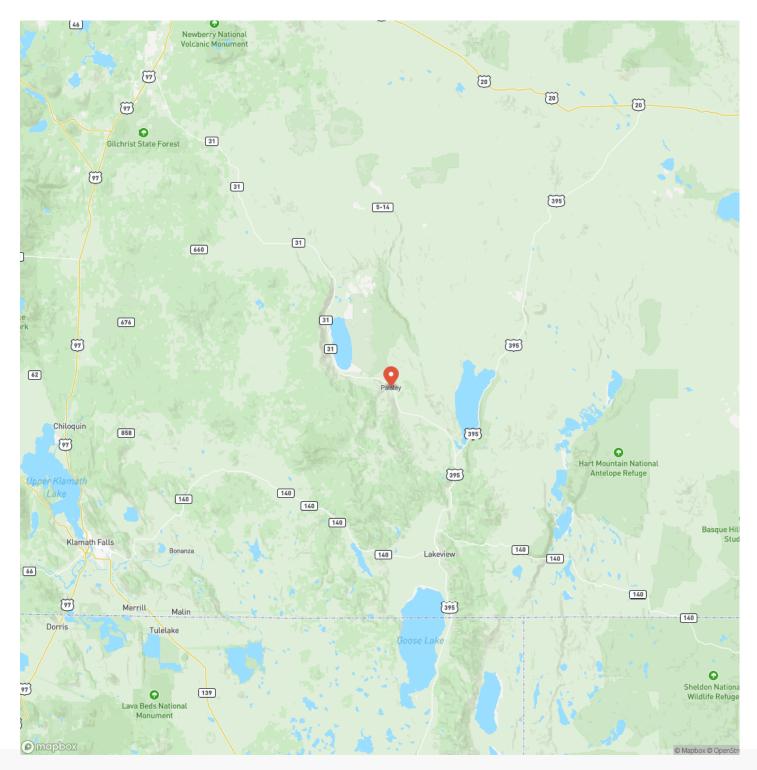

hunt, fish, stage ATV's for endless off-roading, or just a place to appreciate uninterrupted silence and solitude (besides the constant songs of the Sycan Marsh) this property will check most of the boxes.

Located less than an hour to the legendary Cowboy Dinner Tree just outside of Silver Lake, The coveted Summer Lake Hotsprings, as well as the Paisley Pioneer one of Oregon's oldest taverns at 141 years old there are some truly unique amenities not far off the beaten path.

Don't miss out on this opportunity to have your little piece of the Oregon Outback!

LOP Tags may be eligible. Please contact your local ODFW office for verification.



#### Sycan Marsh Recreational Property Paisley, OR / Lake County





### **MORE INFO ONLINE:**





## **MORE INFO ONLINE:**



## **Locator Map**





#### **MORE INFO ONLINE:**

# Satellite Map





## **MORE INFO ONLINE:**

#### LISTING REPRESENTATIVE For more information contact:



## <u>NOTES</u>

**Representative** Rick Jensen

**Mobile** (541) 520-1856

**Email** rickjensen@landandwildlife.com

Address 84405 Thomas Judson Road

**City / State / Zip** Eugene, OR 97402



| <br> |  |
|------|--|
|      |  |
|      |  |
| <br> |  |
|      |  |
|      |  |
|      |  |
|      |  |
|      |  |
|      |  |
|      |  |
|      |  |
|      |  |
|      |  |
|      |  |
|      |  |
|      |  |
|      |  |
|      |  |
|      |  |
|      |  |
|      |  |
| <br> |  |
|      |  |
|      |  |
|      |  |
|      |  |
|      |  |
|      |  |



<u>NOTES</u>

#### **DISCLAIMERS**

Information in this brochure is provided solely for information pu