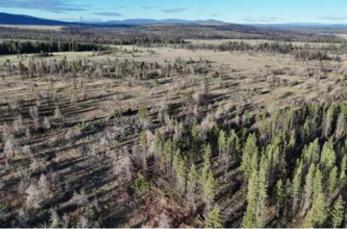

#### **PROPERTY DESCRIPTION**

Welcome to the Sycan Marsh Recreational Retreat! This property comprises two separate tax lots equalling 320 acres in the heart of south-central Oregon. This remote property situated on the East-Central side of the Sycan Marsh offers expansive views of the valley and is adjacent to thousands of acres of Nature Conservancy and National Forest Service Lands.

Located approximately 40 to 60 minutes to Summer Lake, Silver Lake and the town of Paisley, this property provides an excellent base camp to explore a wide variety of the high desert ecosystems the Oregon Outback offers. Whether you are looking for a place to big game hunt, fish, stage ATV's for endless off-roading, or just a place to appreciate uninterrupted silence and solitude (besides the constant songs of the Sycan Marsh) this property will check most of the boxes.