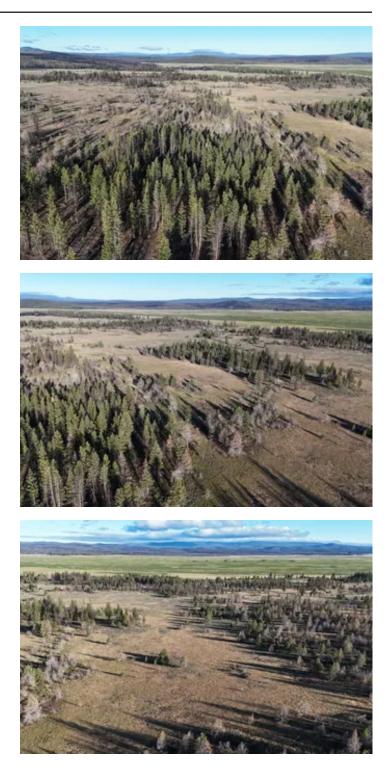

#### **PROPERTY DESCRIPTION**

Welcome to the Sycan Marsh Recreational Retreat! This property comprises two separate tax lots equalling 320 acres in the heart of south-central Oregon. This remote property situated on the East-Central side of the Sycan Marsh offers expansive views of the valley and is adjacent to thousands of acres of Nature Conservancy and National Forest Service Lands.

Located approximately 40 to 60 minutes to Summer Lake, Silver Lake and the town of Paisley, this property provides an excellent base camp to explore a wide variety of the high desert ecosystems the Oregon Outback offers. Whether you are looking for a place to big game hunt, fish, stage ATV's for endless off-roading, or just a place to appreciate uninterrupted silence and solitude (besides the constant songs of the Sycan Marsh) this property will check most of the boxes.