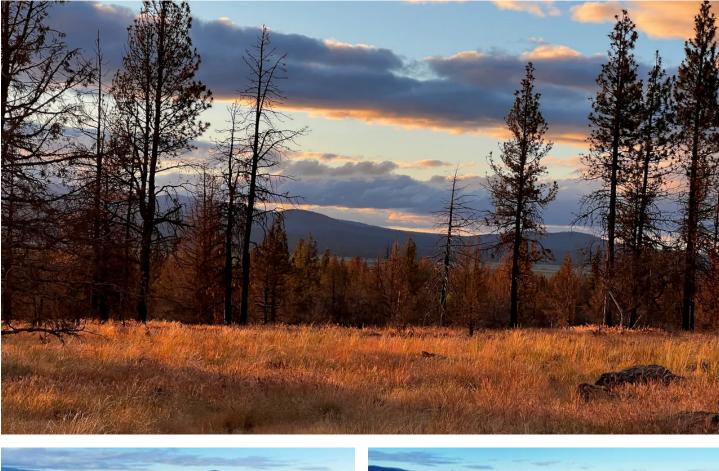

Sycan Marsh Recreational Property 0 Sycan Marsh Paisley, OR 97636

**\$275,000** 320± Acres Lake County

#### **PROPERTY DESCRIPTION**

Welcome to the Sycan Marsh Recreational Retreat! This property comprises two separate tax lots equalling 320 acres in the heart of south-central Oregon. This remote property situated on the East-Central side of the Sycan Marsh offers expansive views of the valley and is adjacent to thousands of acres of Nature Conservancy and National Forest Service Lands.

Located approximately 40 to 60 minutes to Summer Lake, Silver Lake and the town of Paisley, this property provides an excellent base camp to explore a wide variety of the high desert ecosystems the Oregon Outback offers. Whether you are looking for a place to big game hunt, fish, stage ATV's for endless off-roading, or just a place to appreciate uninterrupted silence and solitude (besides the constant songs of the Sycan Marsh) this property will check most of the boxes.