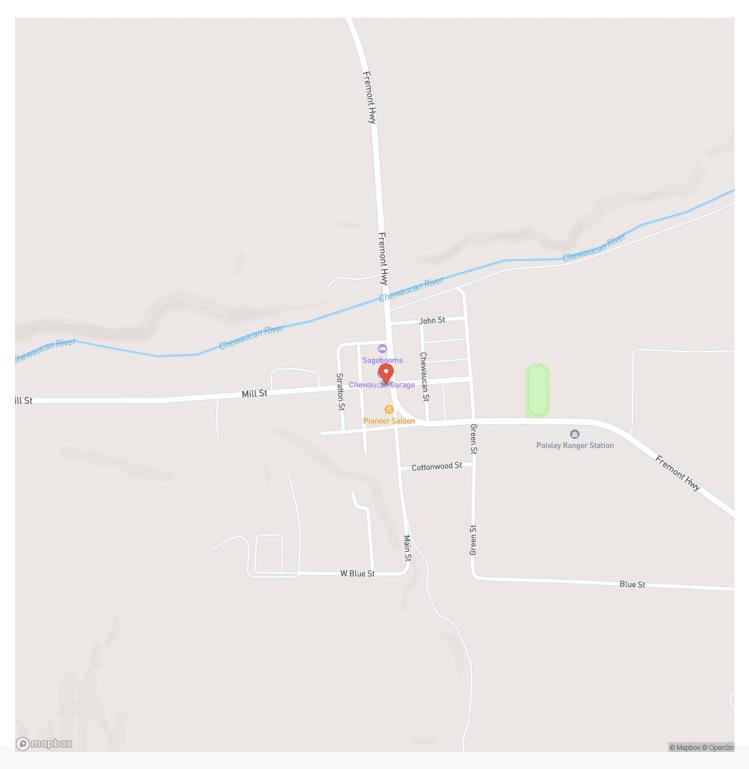

. Whether you are looking for a place to big game hunt, fish, stage ATV's for endless off-roading, or just a place to appreciate uninterrupted silence and solitude (besides the constant songs of the Sycan Marsh) this property will check most of the boxes.

Located less than an hour to the legendary Cowboy Dinner Tree just outside of Silver Lake, The coveted Summer Lake Hotsprings, as well as the Paisley Pioneer one of Oregon's oldest taverns at 141 years old there are some truly unique amenities not far off the beaten path.

Don't miss out on this opportunity to have your little piece of the Oregon Outback!

LOP Tags may be eligible. Please contact your local ODFW office for verification.



#### Sycan Marsh Recreational Property Paisley, OR / Lake County





### **MORE INFO ONLINE:**





## **MORE INFO ONLINE:**



## **Locator Map**





#### **MORE INFO ONLINE:**

# Satellite Map





## **MORE INFO ONLINE:**

#### LISTING REPRESENTATIVE For more information contact:



## <u>NOTES</u>

**Representative** Rick Jensen

**Mobile** (541) 520-1856

**Email** rickjensen@landandwildlife.com

Address 84405 Thomas Judson Road

**City / State / Zip** Eugene, OR 97402



| <br> |  |
|------|--|
|      |  |
|      |  |
| <br> |  |
|      |  |
|      |  |
|      |  |
|      |  |
|      |  |
|      |  |
|      |  |
|      |  |
|      |  |
|      |  |
|      |  |
|      |  |
|      |  |
|      |  |
|      |  |
|      |  |
|      |  |
|      |  |
| <br> |  |
|      |  |
|      |  |
|      |  |
|      |  |
|      |  |
|      |  |



<u>NOTES</u>

#### **DISCLAIMERS**

Information in t