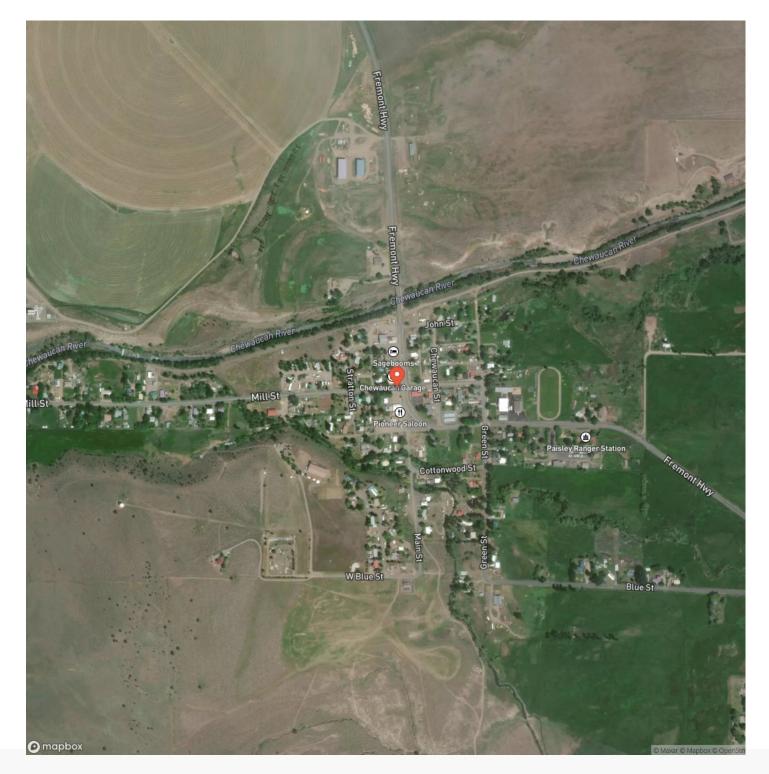

or just a place to appreciate uninterrupted silence and solitude (besides the constant songs of the Sycan Marsh) this property will check most of the boxes.

Located less than an hour to the legendary Cowboy Dinner Tree just outside of Silver Lake, The coveted Summer Lake Hotsprings, as well as the Paisley Pioneer one of Oregon's oldest taverns at 141 years old there are some truly unique amenities not far off the beaten path.

Don't miss out on this opportunity to have your little piece of the Oregon Outback!

LOP Tags may be eligible. Please contact your local ODFW office for verification.



#### Sycan Marsh Recreational Property Paisley, OR / Lake County





### **MORE INFO ONLINE:**





## **MORE INFO ONLINE:**



## **Locator Map**





#### **MORE INFO ONLINE:**

# Satellite Map





## **MORE INFO ONLINE:**

#### LISTING REPRESENTATIVE For more information contact:



## <u>NOTES</u>

**Representative** Rick Jensen

**Mobile** (541) 520-1856

**Email** rickjensen@landandwildlife.com

Address 84405 Thomas Judson Road

**City / State / Zip** Eugene, OR 97402



| <br> |  |
|------|--|
|      |  |
|      |  |
| <br> |  |
|      |  |
|      |  |
|      |  |
|      |  |
|      |  |
|      |  |
|      |  |
|      |  |
|      |  |
|      |  |
|      |  |
|      |  |
|      |  |
|      |  |
|      |  |
|      |  |
|      |  |
|      |  |
| <br> |  |
|      |  |
|      |  |
|      |  |
|      |  |
|      |  |
|      |  |



<u>NOTES</u>

#### **DISCLAIMERS**

Information in this brochure is provided solely for information purposes and does not constitute an offer to sell o