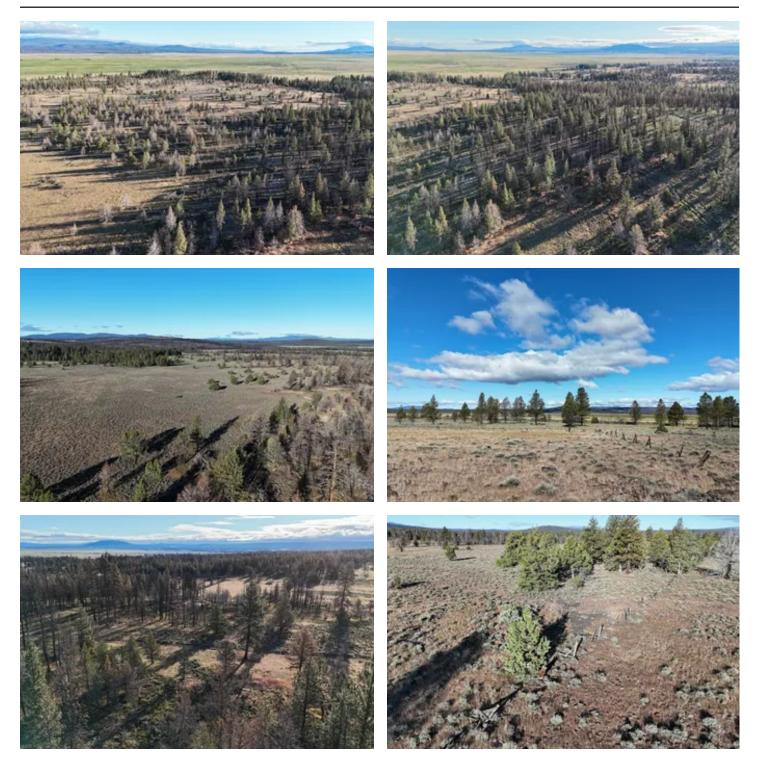

#### **PROPERTY DESCRIPTION**

Welcome to the Sycan Marsh Recreational Retreat! This property comprises two separate tax lots equalling 320 acres in the heart of south-central Oregon. This remote property situated on the East-Central side of the Sycan Marsh offers expansive views of the valley and is adjacent to thousands of acres of Nature Conservancy and National Forest Service Lands.

Located approximately 40 to 60 minutes to Summer Lake, Silver Lake and the town of Paisley, this property provides an excellent base camp to explore a wide variety of the high desert ecosystems the Oregon Outback offers. Whether you are looking for a place to big game hunt, fish, stage ATV's for endless off-roading, or just a place to appreciate uninterrupted silence and solitude (besides the constant songs of the Sycan Marsh) this property will check most of the boxes.

Located less than an hour to the legendary Cowboy Dinner Tree just outside of Silver Lake, The coveted Summer Lake Hotsprings, as well as the Paisley Pioneer one of Oregon's oldest taverns at 141 years old there are some truly unique amenities not far off the beaten path.

Don't miss out on this opportunity to have your little piece of the Oregon Outback!

LOP Tags may be eligible. Please contact your local ODFW office for verification.