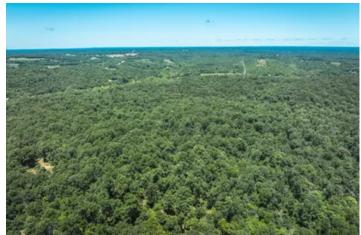

#### **PROPERTY DESCRIPTION**

Discover the perfect blend of seclusion and convenience with this 29.25-acre property, located just outside De Soto, Missouri, and within an hour's drive of St. Louis. This expansive parcel offers a prime opportunity for hunters and outdoor enthusiasts, as it is loaded with deer and turkey, with multiple sightings when viewing the property.

A wet weather creek runs through the bottom, adding to the natural allure and providing a vital water source for wildlife.

With no restrictions or HOA, you have the freedom to shape this land to your vision. The property boasts several high point spots ideal for building your dream home or cabin, offering stunning views and privacy. There are also a few small clearings perfect for campsites or food plots.

This is a rare opportunity to own a substantial piece of land with excellent hunting potential, beautiful building sites, and the freedom to create your own retreat. Don't miss your chance to experience the best of Missouri's outdoors on this versatile and inviting property.