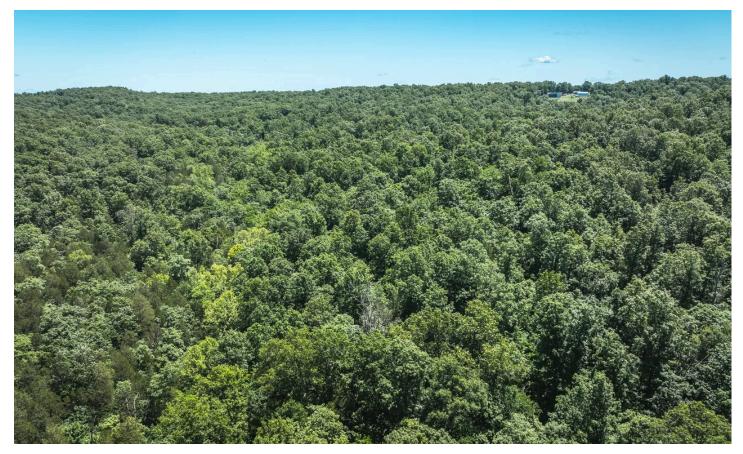

#### **PROPERTY DESCRIPTION**

Discover the perfect blend of seclusion and convenience with this 29.25-acre property, located just outside De Soto, Missouri, and within an hour's drive of St. Louis. This expansive parcel offers a prime opportunity for hunters and outdoor enthusiasts, as it is loaded with deer and turkey, with multiple sightings when viewing the property.

A wet weather creek runs through the bottom, adding to the natural allure and providing a vital water source for wildlife.

With no restrictions or HOA, you have the freedom to shape this land to your vision. The property boasts several high point spots ideal for building your dream home or cabin, offering stunning views and privacy. There are also a few small clearings perfect for campsites or food plots.

This is a rare opportunity to own a substantial piece of land with excellent hunting potential, beautiful building sites, and the freedom to create your own retreat. Don't miss your chance to experience the best of Missouri's outdoors on this versatile and inviting property.