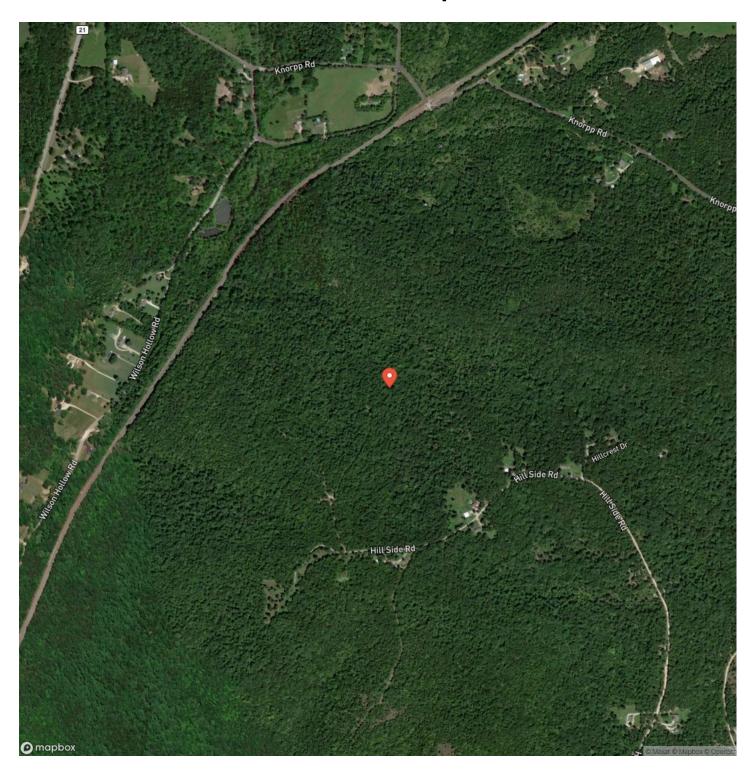

ghtings when viewing the property.

A wet weather creek runs through the bottom, adding to the natural allure and providing a vital water source for wildlife.

With no restrictions or HOA, you have the freedom to shape this land to your vision. The property boasts several high point spots ideal for building your dream home or cabin, offering stunning views and privacy. There are also a few small clearings perfect for campsites or food plots.

This is a rare opportunity to own a substantial piece of land with excellent hunting potential, beautiful building sites, and the freedom to create your own retreat. Don't miss your chance to experience the best of Missouri's outdoors on this versatile and inviting property.







## **Locator Map**





## **Locator Map**





## **Satellite Map**





# LISTING REPRESENTATIVE For more information contact:



Representative

Hunter Hindman

Mobile

(636) 373-1509

Email

hunterh09@yahoo.com

Address

100 Chesterfield Parkway

City / State / Zip

Chesterfield, MO 63005

| <u>NOTES</u> |  |  |
|--------------|--|--|
|              |  |  |
|              |  |  |
|              |  |  |
|              |  |  |
|              |  |  |
|              |  |  |
|              |  |  |
|              |  |  |
|              |  |  |
|              |  |  |
|              |  |  |
|              |  |  |
|              |  |  |
|              |  |  |
|              |  |  |
|              |  |  |



| <u>IOTES</u> |  |
|--------------|--|
|              |  |
|              |  |
|              |  |
|              |  |
|              |  |
|              |