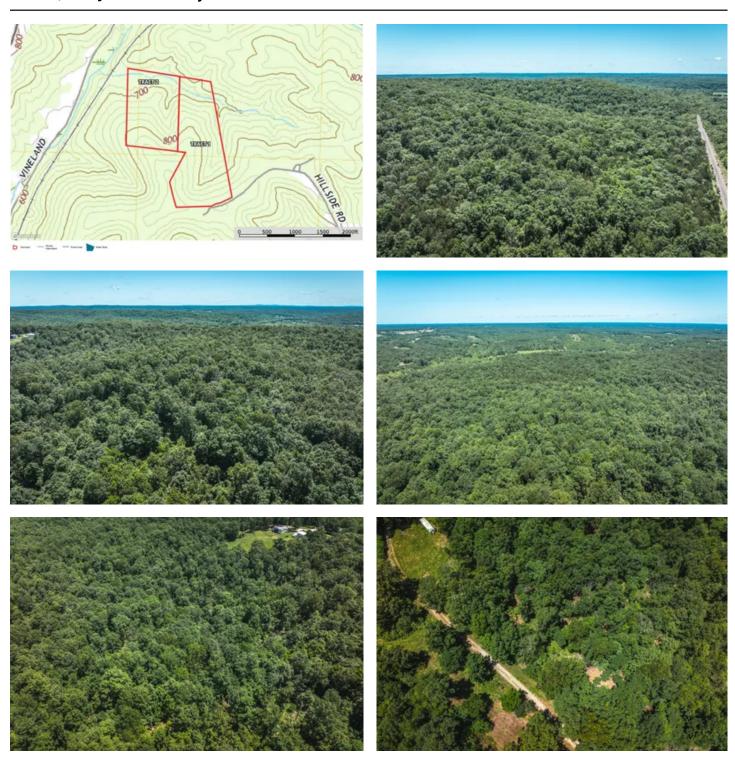

#### **PROPERTY DESCRIPTION**

Discover the perfect blend of seclusion and convenience with this 29.25-acre property, located just outside De Soto, Missouri, and within an hour's drive of St. Louis. This expansive parcel offers a prime opportunity for hunters and outdoor enthusiasts, as it is loaded with deer and turkey, with multiple sightings when viewing the property.

A wet weather creek runs through the bottom, adding to the natural allure and providing a vital water source for wildlife.

With no restrictions or HOA, you have the freedom to shape this land to your vision. The property boasts several high point spots ideal for building your dream home or cabin, offering stunning views and privacy. There are also a few small clearings perfect for campsites or food plots.

This is a rare opportunity to own a substantial piece of land with excellent hunting potential, beautiful building sites, and the freedom to create your own retreat. Don't miss your chance to experience the best of Missouri's outdoors on this versatile and inviting property.