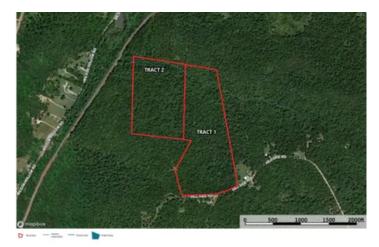

Kuskes Deer Camp Tract 2 29.25 acres off Hillside Rd De Soto, MO 63020

\$179,900 29.250± Acres Jefferson County









#### **SUMMARY**

**Address** 

29.25 acres off Hillside Rd

City, State Zip

De Soto, MO 63020

County

Jefferson County

Type

Hunting Land, Recreational Land

Latitude / Longitude

38.0871 / -90.613

Taxes (Annually)

660

Acreage

29.250

**Price** 

\$179,900

### **Property Website**

https://livingthedreamland.com/property/kuskes-deer-camp-tract-2-jefferson-missouri/56612/









#### **PROPERTY DESCRIPTION**

Discover the perfect blend of seclusion and convenience with this 29.25-acre property, located just outside De Soto, Missouri, and within an hour's drive of St. Louis. This expansive parcel offers a prime opportunity for hunters and outdoor enthusiasts, as it is loaded with deer and turkey, with multiple sightings when viewing the property.

A wet weather creek runs through the bottom, adding to the natural allure and providing a vital water source for wildlife.

With no restrictions or HOA, you have the freedom to shape this land to your vision. The property boasts several high point spots ideal for building your dream home or cabin, offering stunning views and privacy. There are also a few small clearings perfect for campsites or food plots.

This is a