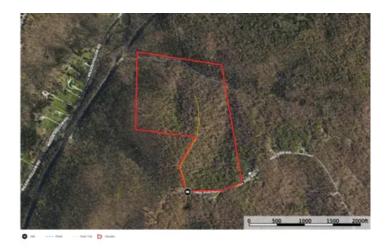

Kuskes Deer Camp 69 acres off Hillside Rd De Soto, MO 63020

\$439,900 69± Acres Jefferson County







# **Kuskes Deer Camp De Soto, MO / Jefferson County**

### **SUMMARY**

#### **Address**

69 acres off Hillside Rd

### City, State Zip

De Soto, MO 63020

#### County

Jefferson County

### Type

Hunting Land, Recreational Land

### Latitude / Longitude

38.0871 / -90.613

#### Taxes (Annually)

660

#### Acreage

69

#### Price

\$439,900

### **Property Website**

https://livingthedreamland.com/property/kuskes-deer-campjefferson-missouri/56466/









# Kuskes Deer Camp De Soto, MO / Jefferson County

#### **PROPERTY DESCRIPTION**

Discover the perfect blend of seclusion and convenience with this 69-acre property, located just outside De Soto, Missouri, and within an hour's drive of St. Louis. This expansive parcel offers a prime opportunity for hunters and outdoor enthusiasts, as it is loaded with deer and turkey, with multiple sightings when viewing the property.

A wet weather creek runs through the bottom, adding to the natural allure and providing a vital water source for wildlife. Part of the property has been selectively logged, creating excellent cover and habitat for deer and turkey.

With no restrictions or HOA, you have the freedom to shape this land to your vision. The property boasts several high point spots ideal for b