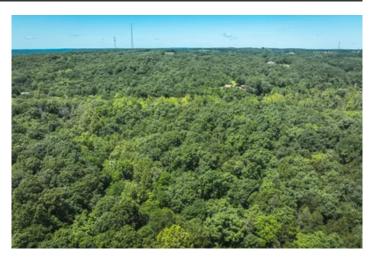

#### **PROPERTY DESCRIPTION**

Discover the perfect blend of seclusion and convenience with this 69-acre property, located just outside De Soto, Missouri, and within an hour's drive of St. Louis. This expansive parcel offers a prime opportunity for hunters and outdoor enthusiasts, as it is loaded with deer and turkey, with multiple sightings when viewing the property.

With no restrictions or HOA, you have the freedom to shape this land to your vision. The property boasts several high point spots ideal for building your dream home or cabin, offering stunning views and privacy. There are also a few small clearings perfect for campsites or food plots.