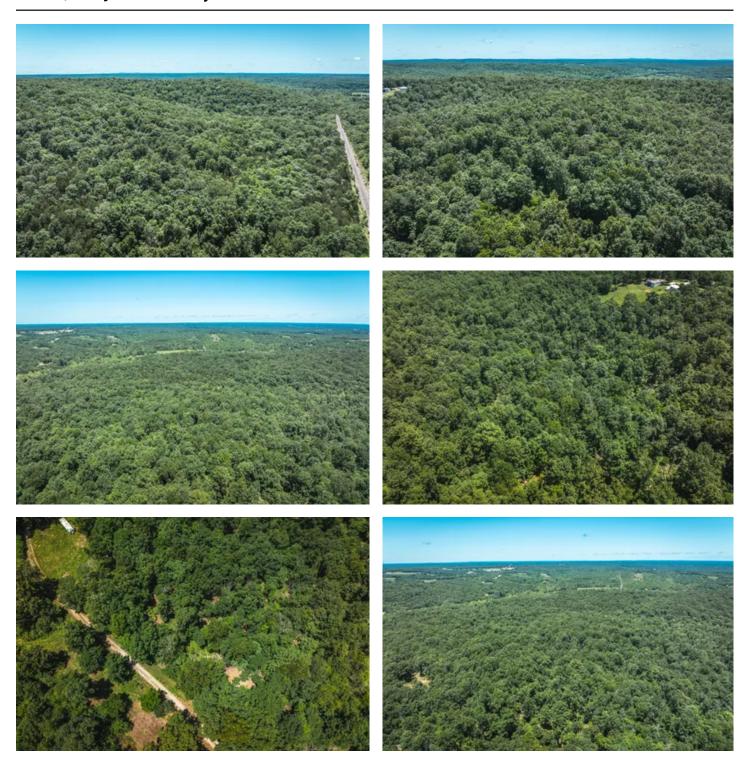

#### **PROPERTY DESCRIPTION**

Discover the perfect blend of seclusion and convenience with this 69-acre property, located just outside De Soto, Missouri, and within an hour's drive of St. Louis. This expansive parcel offers a prime opportunity for hunters and outdoor enthusiasts, as it is loaded with deer and turkey, with multiple sightings when viewing the property.

A wet weather creek runs through the bottom, adding to the natural allure and providing a vital water source for wildlife. Part of the property has been selectively logged, creating excellent cover and habitat for deer and turkey.

With no restrictions or HOA, you have the freedom to shape this land to your vision. The property boasts several high point spots ideal for building your dream home or cabin, offering stunning views and privacy. There are also a few small clearings perfect for campsites or food plots.