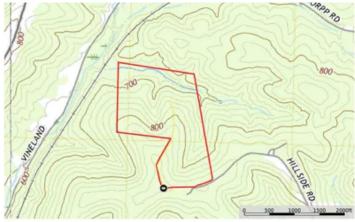

Kuskes Deer Camp 69 acres off Hillside Rd De Soto, MO 63020

\$439,900 69± Acres Jefferson County







# **Kuskes Deer Camp De Soto, MO / Jefferson County**

### **SUMMARY**

#### **Address**

69 acres off Hillside Rd

### City, State Zip

De Soto, MO 63020

#### County

Jefferson County

### Type

Hunting Land, Recreational Land

### Latitude / Longitude

38.0871 / -90.613

#### Taxes (Annually)

660

#### Acreage

69

#### Price

\$439,900

### **Property Website**

https://livingthedreamland.com/property/kuskes-deer-campjefferson-missouri/56466/









# Kuskes Deer Camp De Soto, MO / Jefferson County

#### **PROPERTY DESCRIPTION**

Discover the perfect blend of seclusion and convenience with this 69-acre property, located just outside De Soto, Missouri, and within an hour's drive of St. Louis. This expansive parcel offers a prime opportunity for hunters and outdoor enthusiasts, as it is loaded with deer and turkey, with multiple sightings when viewing the property.

A wet weather creek runs through the bottom, adding to the natural allure and providing a vital water source for wildlife. Part of the property has been selectively logged, creating excellent cover and habitat for deer and turkey.

With no restrictions or HOA, you have the freedom to shape this land to your vision. The property boasts several high point spots ideal for