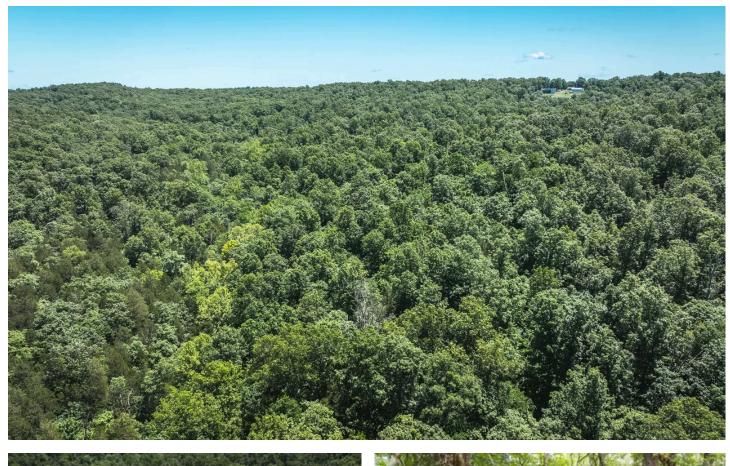

#### **PROPERTY DESCRIPTION**

Discover the perfect blend of seclusion and convenience with this 69-acre property, located just outside De Soto, Missouri, and within an hour's drive of St. Louis. This expansive parcel offers a prime opportunity for hunters and outdoor enthusiasts, as it is loaded with deer and turkey, with multiple sightings when viewing the property.

A wet weather creek runs through the bottom, adding to the natural allure and providing a vital water source for wildlife. Part of the property has been selectively logged, creating excellent cover and habitat for deer and turkey.

With no restrictions or HOA, you have the freedom to shape this land to your vision. The property boasts several high point spots ideal for building your dream home or cabin, offering stunning views and privacy. There are also a few small clearings perfect for campsites or food plots.