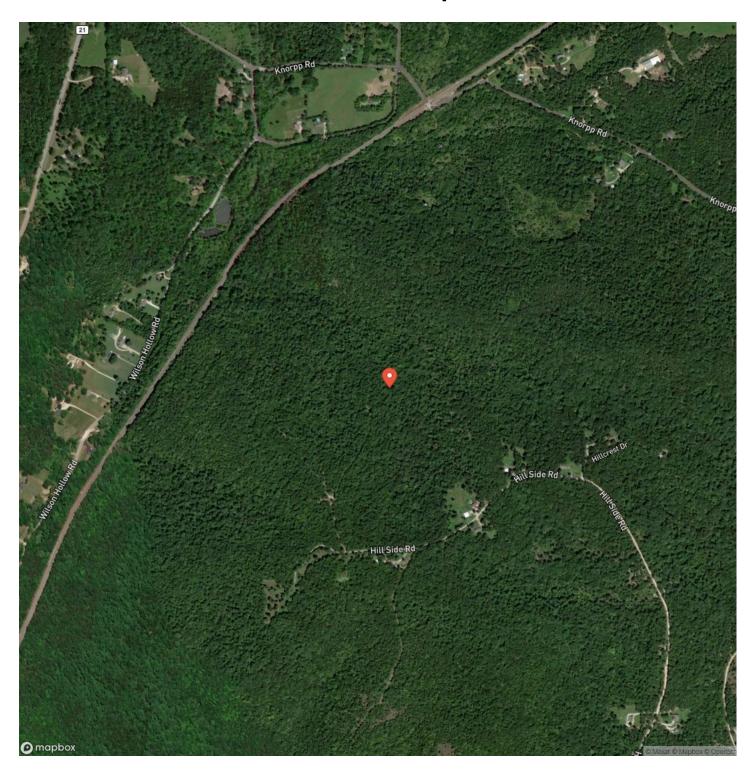

and providing a vital water source for wildlife. Part of the property has been selectively logged, creating excellent cover and habitat for deer and turkey.

With no restrictions or HOA, you have the freedom to shape this land to your vision. The property boasts several high point spots ideal for building your dream home or cabin, offering stunning views and privacy. There are also a few small clearings perfect for campsites or food plots.

This is a rare opportunity to own a substantial piece of land with excellent hunting potential, beautiful building sites, and the freedom to create your own retreat. Don't miss your chance to experience the best of Missouri's outdoors on this versatile and inviting property.







## **Locator Map**





### **Locator Map**





## **Satellite Map**





# **Kuskes Deer Camp De Soto, MO / Jefferson County**

# LISTING REPRESENTATIVE For more information contact:



Representative

Hunter Hindman

Mobile

(636) 373-1509

Email

hunterh09@yahoo.com

Address

100 Chesterfield Parkway

City / State / Zip

Chesterfield, MO 63005

| <u>NOTES</u> |  |  |
|--------------|--|--|
|              |  |  |
|              |  |  |
|              |  |  |
|              |  |  |
|              |  |  |
|              |  |  |
|              |  |  |
|              |  |  |
|              |  |  |
|              |  |  |
|              |  |  |
|              |  |  |
|              |  |  |
|              |  |  |
|              |  |  |
|              |  |  |
|              |  |  |



| <u>IOTES</u> |  |
|--------------|--|
|              |  |
|              |  |