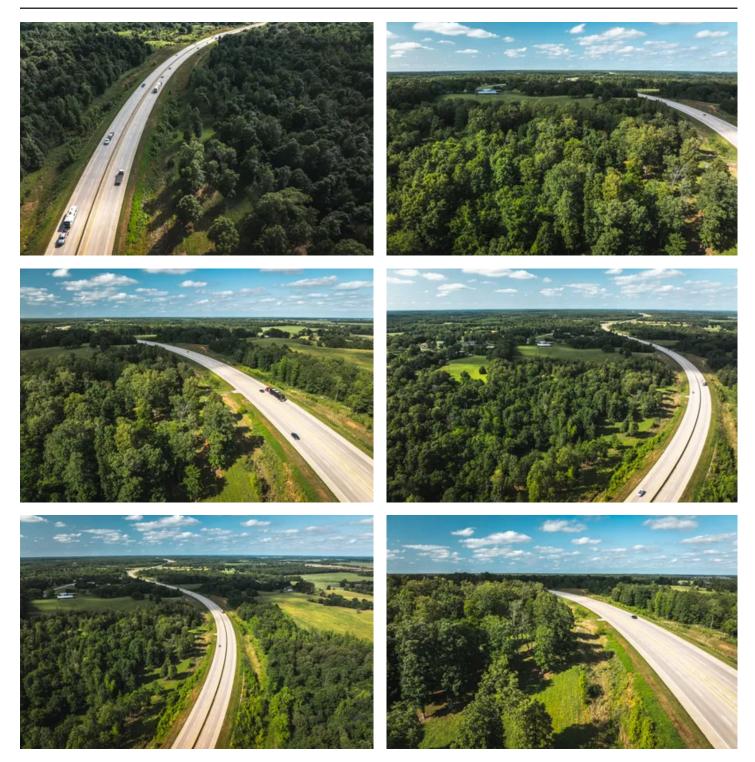

#### **PROPERTY DESCRIPTION**

This versatile 15-acre property is situated just 10 minutes from Poplar Bluff, MO, offering a prime location with approximately 1500 feet of frontage along Highway 67. The property is predominantly wooded, providing a serene and private environment, making it an excellent option for various uses including commercial ventures, residential development, or hunting. This property represents a unique opportunity to own a piece of land with multiple potential uses, all within a convenient distance from Poplar Bluff. Whether you're looking to start a business, build a home, or enjoy a private hunting retreat, this property has the potential to meet your needs.