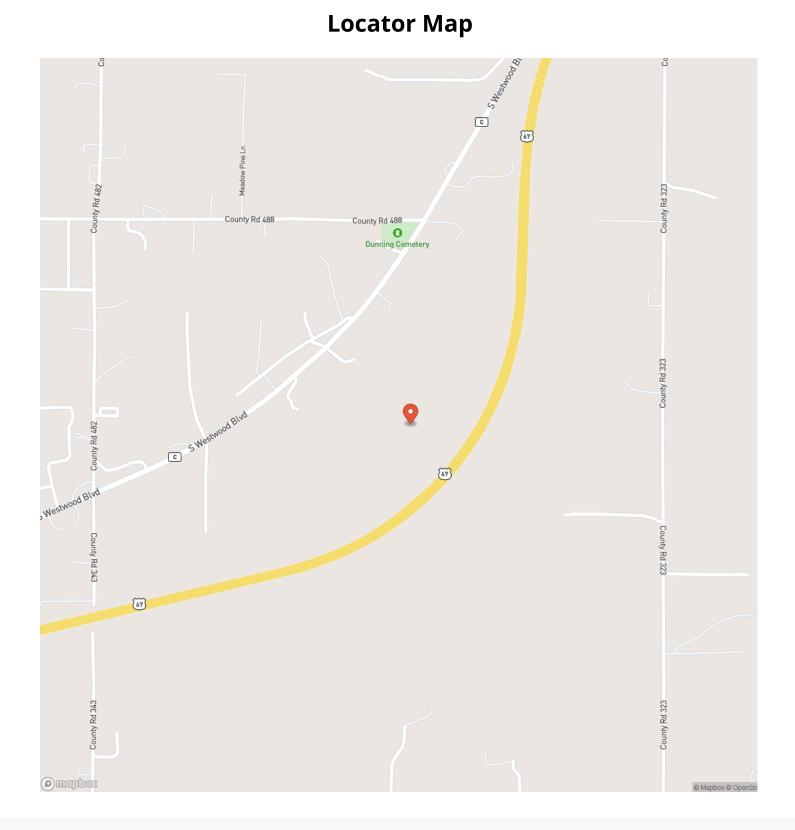

nd.com/property/poplar-bluff-15-butlermissouri/56352/







Living the Dream

#### **PROPERTY DESCRIPTION**

This versatile 15-acre property is situated just 10 minutes from Poplar Bluff, MO, offering a prime location with approximately 1500 feet of frontage along Highway 67. The property is predominantly wooded, providing a serene and private environment, making it an excellent option for various uses including commercial ventures, residential development, or hunting. This property represents a unique opportunity to own a piece of land with multiple potential uses, all within a convenient distance from Poplar Bluff. Whether you're looking to start a business, build a home, or enjoy a private hunting retreat, this property has the potential to meet your needs.







# MORE INFO ONLINE:





# MORE INFO ONLINE:

# **Locator Map**





# Satellite Map





# MORE INFO ONLINE:

#### LISTING REPRESENTATIVE For more information contact:



**Representative** Hunter Hindman

**Mobile** (636) 373-1509

**Email** hunterh09@yahoo.com

Address 100 Chesterfield Parkway

**City / State / Zip** Chesterfield, MO 63005

# <u>NOTES</u>



| <br> |  |
|------|--|
|      |  |
|      |  |
|      |  |
|      |  |
|      |  |
|      |  |
|      |  |
|      |  |
|      |  |
|      |  |
|      |  |
|      |  |
|      |  |
|      |  |
|      |  |
|      |  |
|      |  |
|      |  |
|      |  |
|      |  |
|      |  |
|      |  |
|      |  |
|      |  |
|      |  |
|      |  |
|      |  |
|      |  |
|      |  |
|      |  |
|      |  |
|      |  |
|      |  |
|      |  |
|      |  |
|      |  |
|