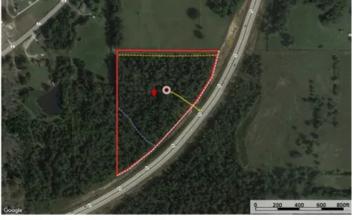

Poplar Bluff 15 000 highway 67 Poplar Bluff, MO 63901

\$120,000 15± Acres Butler County





# MORE INFO ONLINE:

#### Poplar Bluff 15 Poplar Bluff, MO / Butler County

#### <u>SUMMARY</u>

**Address** 000 highway 67

**City, State Zip** Poplar Bluff, MO 63901

County

Butler County

Туре

Hunting Land, Recreational Land, Commercial

**Latitude / Longitude** 36.6738 / -90.4919

**Taxes (Annually)** 85

**Acreage** 15

15

**Price** \$120,000

#### Property Website

https://livingthedreamland.com/property/poplar-bluff-15-butlermissouri/56352/







Living the Dream

#### **PROPERTY DESCRIPTION**

This versatile 15-acre property is situated just 10 minutes from Poplar Bluff, MO, offering a prime location with approximately 1500 feet of frontage along Highway 67. The property is predominantly wooded, providing a serene and private environment, making it an excellent option for various uses including commercial ventures, residential development, or hunting. This property represents a unique opportunity to own a piece of land with multiple potential uses, all within a convenient distance from Poplar Bluff. Whether you're looking to start a business, build a home, or enjoy a private hunting retreat, this property has the potential to meet your needs.







# MORE INFO ONLINE:





# MORE INFO ONLINE:

# **Locator Map**





# Satelli