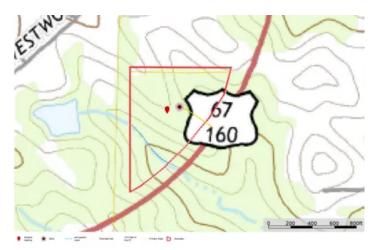

Poplar Bluff 15 000 highway 67 Poplar Bluff, MO 63901

\$120,000 15± Acres Butler County





# MORE INFO ONLINE:

#### Poplar Bluff 15 Poplar Bluff, MO / Butler County

#### <u>SUMMARY</u>

**Address** 000 highway 67

**City, State Zip** Poplar Bluff, MO 63901

County

Butler County

Туре

Hunting Land, Recreational Land, Commercial

**Latitude / Longitude** 36.6738 / -90.4919

**Taxes (Annually)** 85

**Acreage** 15

15

**Price** \$120,000

#### Property Website

https://livingthedreamland.com/property/poplar-bluff-15-butlermissouri/56352/







Living the Dream

#### **PROPERTY DESCRIPTION**

This versatile 15-acre property is situated just 10 minutes from Poplar Bluff, MO, offering a prime location with approximately 1500 feet of frontage along Highway 67. The property is predominantly wooded, providing a serene and private environment, making it an excellent option for various uses including commercial ventures, residential development, or hunting. This property represents a unique opportunity to own a piece of land with multiple potential uses, all within a convenient distance from Poplar Bluff. Whether you're looking to start a business, build a home, or enjoy a private hunting retreat, this property has the potential to meet your needs.







# MORE INFO ONLINE:





# MORE INFO ONLINE:

# **Locator Map**





# Satellite