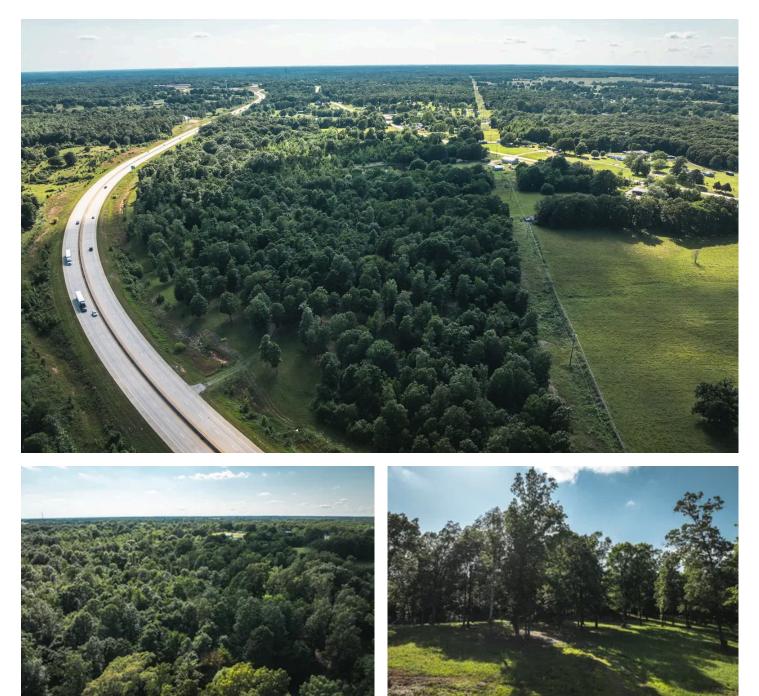

#### **PROPERTY DESCRIPTION**

This versatile 15-acre property is situated just 10 minutes from Poplar Bluff, MO, offering a prime location with approximately 1500 feet of frontage along Highway 67. The property is predominantly wooded, providing a serene and private environment, making it an excellent option for various uses including commercial ventures, residential development, or hunting. This property represents a unique opportunity to own a piece of land with multiple potential uses, all within a convenient distance from Poplar Bluff. Whether you're looking to start a business, build a home, or enjoy a private hunting retreat, this property has the potential to meet your needs.