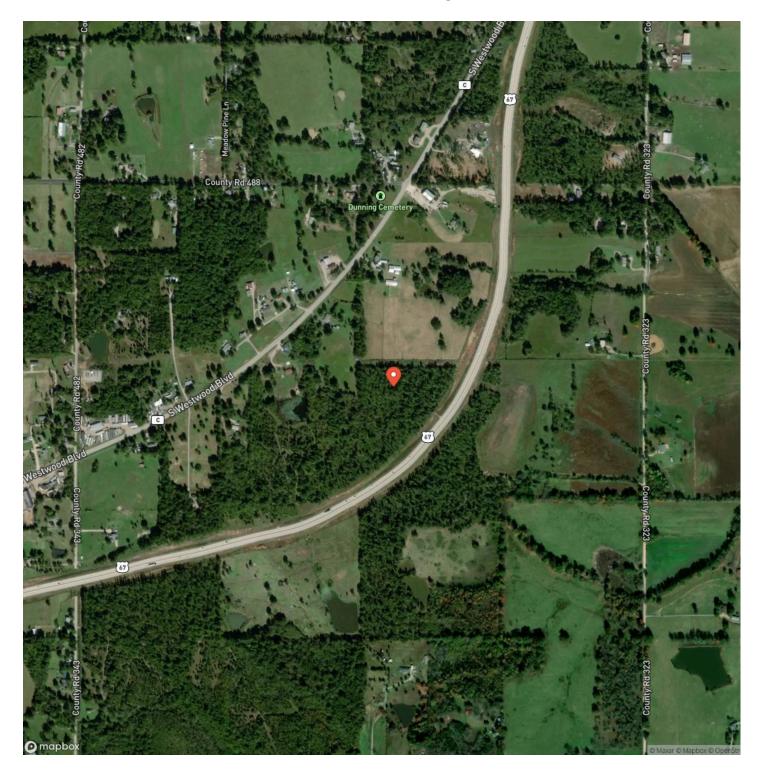

ng the Dream

#### **PROPERTY DESCRIPTION**

This versatile 15-acre property is situated just 10 minutes from Poplar Bluff, MO, offering a prime location with approximately 1500 feet of frontage along Highway 67. The property is predominantly wooded, providing a serene and private environment, making it an excellent option for various uses including commercial ventures, residential development, or hunting. This property represents a unique opportunity to own a piece of land with multiple potential uses, all within a convenient distance from Poplar Bluff. Whether you're looking to start a business, build a home, or enjoy a private hunting retreat, this property has the potential to meet your needs.







# MORE INFO ONLINE:





# MORE INFO ONLINE:

# **Locator Map**





# Satellite Map





# MORE INFO ONLINE:

#### LISTING REPRESENTATIVE For more information contact:



**Representative** Hunter Hindman

**Mobile** (636) 373-1509

**Email** hunterh09@yahoo.com

Address 100 Chesterfield Parkway

**City / State / Zip** Chesterfield, MO 63005

# <u>NOTES</u>



| <br> |  |
|------|--|
|      |  |
|      |  |
|      |  |
|      |  |
|      |  |
|      |  |
|      |  |
|      |  |
|      |  |
|      |  |
|      |  |
|      |  |
|      |  |
|      |  |
|      |  |
|      |  |
|      |  |
|      |  |
|      |  |
|      |  |
|      |  |
|      |  |
|      |  |
|      |  |
|      |  |
|      |  |
|      |  |
|      |  |
|      |  |
|      |  |
|      |  |
|      |  |
|      |  |
|      |  |
|      |  |
|      |  |
|      |  |
|      |  |
|      |  |
|      |  |
|      |  |
|