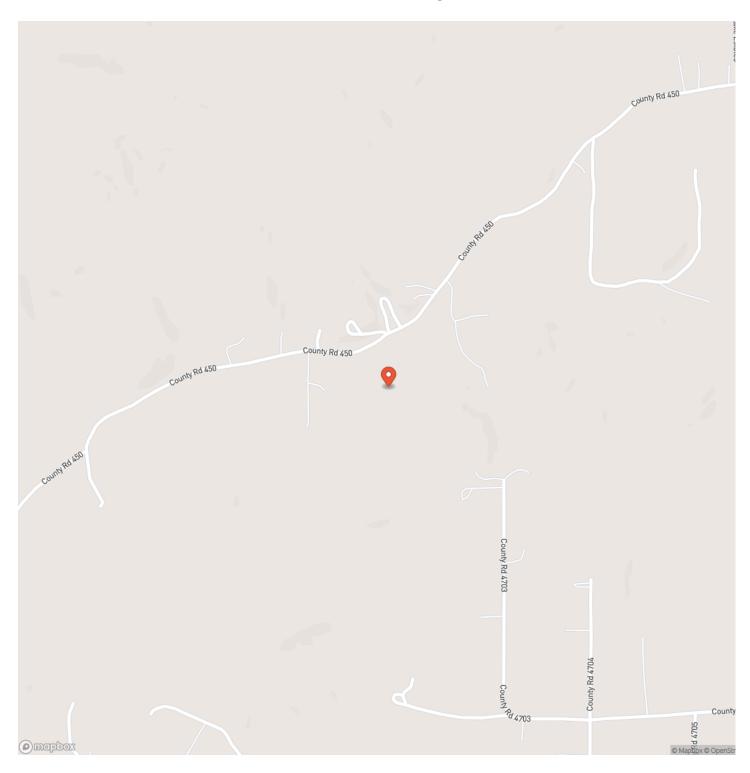

- 100 BY 1000 D







## **PROPERTY DESCRIPTION**

Welcome to this picturesque 23-acre property, perfectly blending lush pastureland with serene wooded areas, making it an ideal location for a variety of uses including a weekend getaway, full-time residence, or a small livestock operation. Nestled along County Roac 450, this property boasts beautiful natural features and practical amenities. This 23-acre property combines practical agricultural potential with the beauty of natural springs and wooded areas, making it a versatile and attractive option for various uses. Whether you're seeking a new home site, a recreational retreat, or a productive agricultural venture, this property offers it all.



# Kenner Springs Branch Ranch Poplar Bluff, MO / Butler County





# **Locator Map**





# **MORE INFO ONLINE:**

# **Locator Map**





# **MORE INFO ONLINE:**

# Satellite Map





# MORE INFO ONLINE:

## LISTING REPRESENTATIVE For more information contact:



**Representative** Hunter Hindman

Mobile

(636) 373-1509 **Email** hunterh09@yahoo.com

**Address** 100 Chesterfield Parkway

**City / State / Zip** Chesterfield, MO 63005

# <u>NOTES</u>



| <br> |  |
|------|--|
|      |  |
|      |  |
|      |  |
|      |  |
|      |  |
|      |  |
|      |  |
|      |  |
|      |  |
|      |  |
|      |  |
|      |  |
|      |  |
|      |  |
|      |  |
|      |  |
|      |  |
|      |  |
|      |  |
|      |  |
|      |  |
|      |  |
|      |  |
|      |  |
|      |  |
|      |  |
|      |  |
|      |  |
|      |  |
|      |  |
|      |  |
|      |  |
|      |  |
|      |