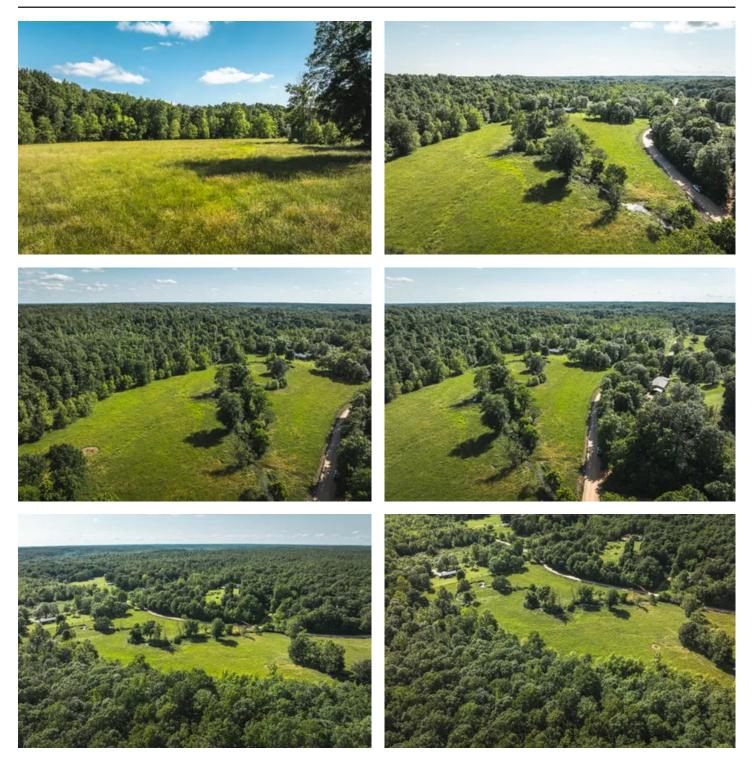

## **PROPERTY DESCRIPTION**

Welcome to this picturesque 23-acre property, perfectly blending lush pastureland with serene wooded areas, making it an ideal location for a variety of uses including a weekend getaway, full-time residence, or a small livestock operation. Nestled along County Roac 450, this property boasts beautiful natural features and practical amenities. This 23-acre property combines practical agricultural potential with the beauty of natural springs and wooded areas, making it a versatile and attractive option for various uses. Whether you're seeking a new home site, a recreational retreat, or a productive agricultural venture, this property offers it all.