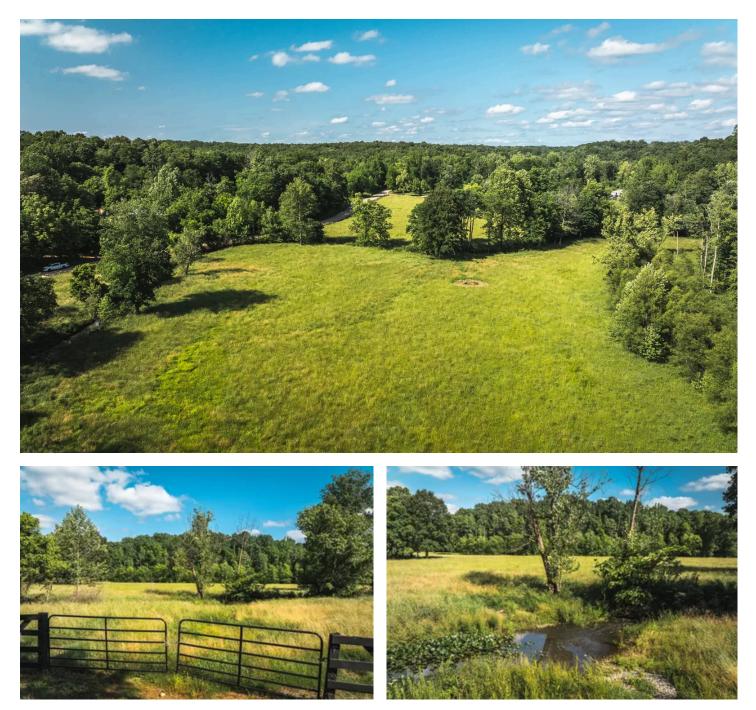

## **PROPERTY DESCRIPTION**

Welcome to this picturesque 23-acre property, perfectly blending lush pastureland with serene wooded areas, making it an ideal location for a variety of uses including a weekend getaway, full-time residence, or a small livestock operation. Nestled along County Roac 450, this property boasts beautiful natural features and practical amenities. This 23-acre property combines practical agricultural potential with the beauty of natural springs and wooded areas, making it a versatile and attractive option for various uses. Whether you're seeking a new home site, a recreational retreat, or a productive agricultural venture, this property offers it all.