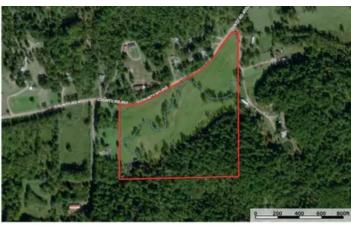

Kenner Springs Branch Ranch 23 Acres off County Road 450 Poplar Bluff, MO 63901

\$129,900 23± Acres Butler County





# **MORE INFO ONLINE:**

## Kenner Springs Branch Ranch Poplar Bluff, MO / Butler County

## <u>SUMMARY</u>

# Address

23 Acres off County Road 450

**City, State Zip** Poplar Bluff, MO 63901

### County

**Butler County** 

#### Туре

Ranches, Hunting Land, Recreational Land

#### **Latitude / Longitude** 36.7456 / -90.4898

### Taxes (Annually)

13

## Acreage

23

#### **Price** \$129,900

## **Property Website**

https://livingthedreamland.com/property/kenner-springs-branch-ranch-butler-missouri/56354/



- 100 BY 1000 D







## **PROPERTY DESCRIPTION**

Welcome to this picturesque 23-acre property, perfectly blending lush pastureland with serene wooded areas, making it an ideal location for a variety of uses including a weekend getaway, full-time residence, or a small livestock operation. Nestled along County Roac 450, this property boasts beautiful natural features and practical amenities. This 23-acre property combines practical agricultural potential with the beauty of natural springs and wooded areas, making it a versatile and attractive option for various uses. Whether you're seeking a new home site, a recreational retreat, or a productive agricultural venture, this property offers it all.



# Kenner Springs Branch Ranch Poplar Bluff, MO / Butler County





# **Locator Map**