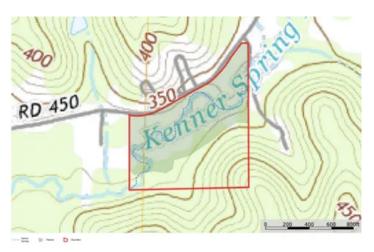

Kenner Springs Branch Ranch 23 Acres off County Road 450 Poplar Bluff, MO 63901

\$129,900 23± Acres Butler County





# **MORE INFO ONLINE:**

## Kenner Springs Branch Ranch Poplar Bluff, MO / Butler County

## <u>SUMMARY</u>

# Address

23 Acres off County Road 450

**City, State Zip** Poplar Bluff, MO 63901

### County

**Butler County** 

#### Туре

Ranches, Hunting Land, Recreational Land

#### **Latitude / Longitude** 36.7456 / -90.4898

### Taxes (Annually)

13

## Acreage

23

#### **Price** \$129,900

## **Property Website**

https://livingthedreamland.com/property/kenner-springs-branch-ranch-butler-missouri/56354/



- 100 BY 1000 D







## **PROPERTY DESCRIPTION**

Welcome to this picturesque 23-acre property, perfectly blending lush pastureland with serene wooded areas, making it an ideal location for a variety of uses including a weekend getaway, full-time residence, or a small livestock operation. Nestled along County Roac 450, this property boasts beautiful natural features and practical amenities. This 23-acre property combines practical agricultural potential with the beauty of natural springs and wooded areas, making it a versatile and attractive option for various uses. Whether you're seeking a new home site, a recreational retreat, or a productive agricultural venture, this property offers it all.



# Kenner Springs Branch Ranch Poplar Bluff, MO / Butler County





# **Locator Map**





# **MORE INFO ONL