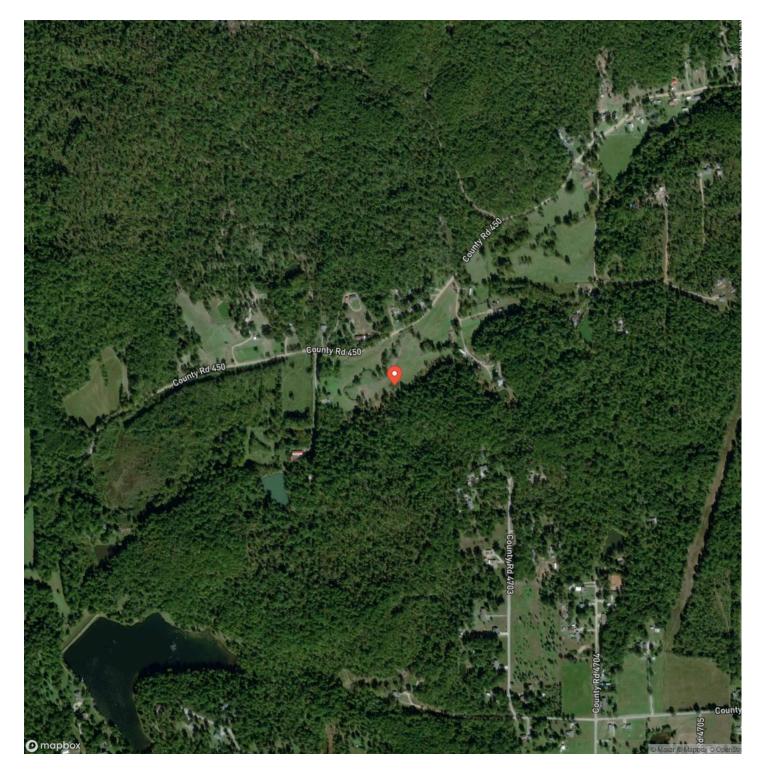

operty, perfectly blending lush pastureland with serene wooded areas, making it an ideal location for a variety of uses including a weekend getaway, full-time residence, or a small livestock operation. Nestled along County Roac 450, this property boasts beautiful natural features and practical amenities. This 23-acre property combines practical agricultural potential with the beauty of natural springs and wooded areas, making it a versatile and attractive option for various uses. Whether you're seeking a new home site, a recreational retreat, or a productive agricultural venture, this property offers it all.



# Kenner Springs Branch Ranch Poplar Bluff, MO / Butler County





# **Locator Map**





# **MORE INFO ONLINE:**

# **Locator Map**





# **MORE INFO ONLINE:**

# Satellite Map





# MORE INFO ONLINE:

## LISTING REPRESENTATIVE For more information contact:



**Representative** Hunter Hindman

Mobile

(636) 373-1509 **Email** hunterh09@yahoo.com

**Address** 100 Chesterfield Parkway

**City / State / Zip** Chesterfield, MO 63005

# <u>NOTES</u>



| <br> |  |
|------|--|
|      |  |
|      |  |
|      |  |
|      |  |
|      |  |
|      |  |
|      |  |
|      |  |
|      |  |
|      |  |
|      |  |
|      |  |
|      |  |
|      |  |
|      |  |
|      |  |
|      |  |
|      |  |
|      |  |
|      |  |
|      |  |
|      |  |
|      |  |
|      |  |
|      |  |
|      |  |
|      |  |
|      |  |
|      |  |
|      |  |
|      |  |
|      |  |
|      |  |
|      |  |
|      |  |
|      |  |
|      |  |
|      |  |
|      |  |
|      |  |
|      |  |
|      |