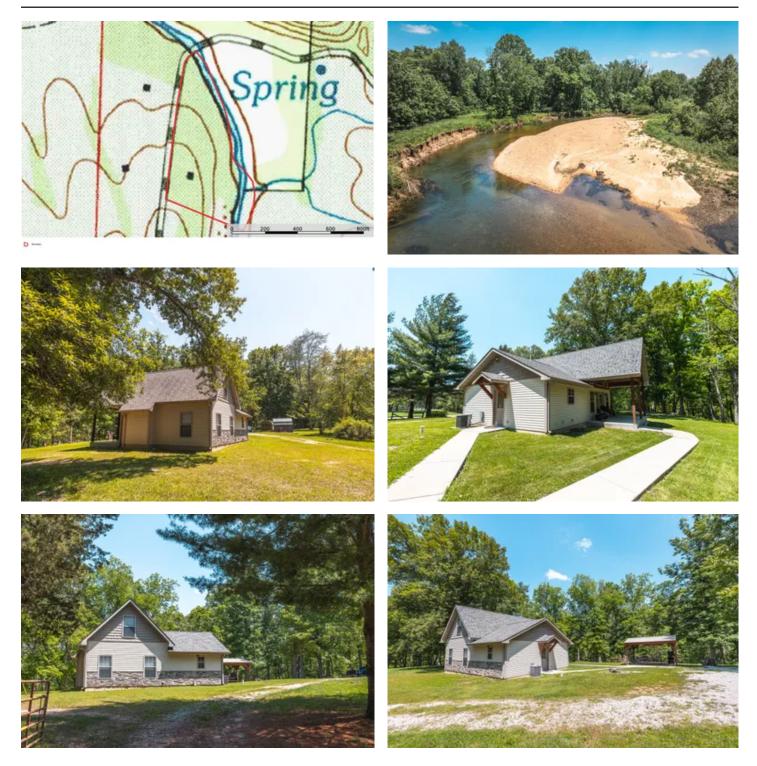

#### **PROPERTY DESCRIPTION**

Discover your dream escape on this breathtaking 6.56-acre riverfront property. Overlooking a serene river with multiple access points, this turnkey-ready home offers hundreds of yards of stunning river frontage with access. Ideal for nature lovers and water enthusiasts, the expansive grounds include several sheds for ample storage and versatility. Currently a thriving VRBO, this property is already booking up for the year, offering a fantastic investment opportunity.Whether you seek a peaceful personal retreat or a lucrative rental, this riverfront gem provides the perfect blend of relaxation and profitability. Don't miss out on this unique opportunity to own a piece of riverside paradise!

**Taxes (Annually)** 1034

**Dwelling Square Feet** 782

**Bedrooms / Bathrooms** 2 / 1

**Acreage** 6.550

**Price** \$675,000