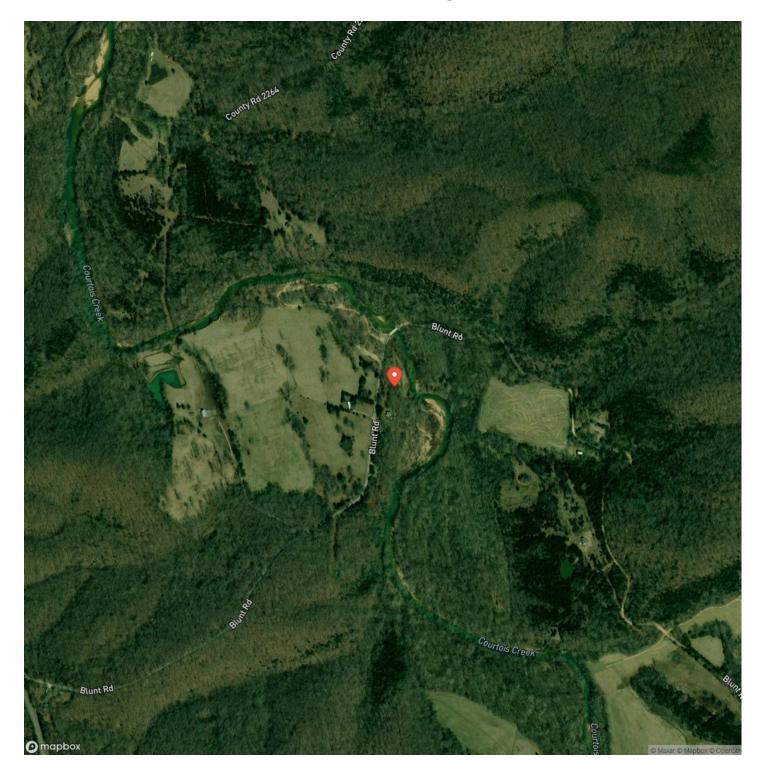

ver with multiple access points, this turnkey-ready home offers hundreds of yards of stunning river frontage with access. Ideal for nature lovers and water enthusiasts, the expansive grounds include several sheds for ample storage and versatility. Currently a thriving VRBO, this property is already booking up for the year, offering a fantastic investment opportunity.Whether you seek a peaceful personal retreat or a lucrative rental, this riverfront gem provides the perfect blend of relaxation and profitability. Don't miss out on this unique opportunity to own a piece of riverside paradise!



### River Bend Lookout Steelville, MO / Crawford County





## MORE INFO ONLINE:

## **Locator Map**





## **MORE INFO ONLINE:**

## **Locator Map**





## **MORE INFO ONLINE:**

# Satellite Map





## MORE INFO ONLINE:

#### LISTING REPRESENTATIVE For more information contact:



#### **Representative** Sam Hrovat

**Mobile** (573) 578-2404

**Email** samuel@livingthedreamland.com

**Address** 6485 N Service Road

**City / State / Zip** Leasburg, MO 65535

## <u>NOTES</u>



| <br> |  |
|------|--|
|      |  |
|      |  |
|      |  |
|      |  |
|      |  |
|      |  |
|      |  |
|      |  |
|      |  |
|      |  |
|      |  |
|      |  |
|      |  |
|      |  |
|      |  |
|      |  |
|      |  |
|      |  |
|      |  |
|      |  |
|      |  |
|      |  |
|      |  |
|      |  |
|      |  |
|      |  |
|      |  |
|      |  |
|      |  |
|      |  |
|      |  |
|      |  |
|      |  |
|      |  |
|      |  |
|      |  |
|      |  |
|      |  |
|      |  |
|      |  |
|      |