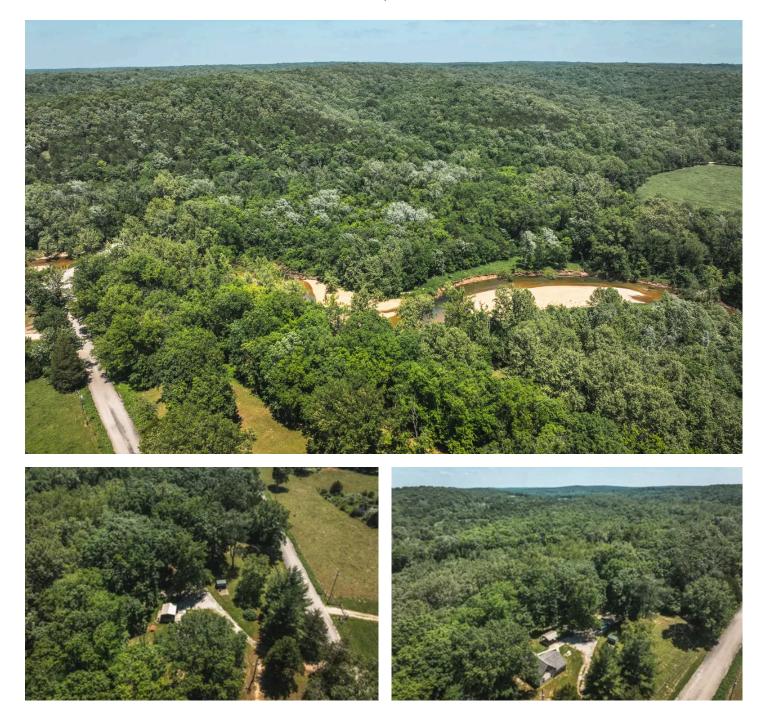

#### **PROPERTY DESCRIPTION**

Discover your dream escape on this breathtaking 6.56-acre riverfront property. Overlooking a serene river with multiple access points, this turnkey-ready home offers hundreds of yards of stunning river frontage with access. Ideal for nature lovers and water enthusiasts, the expansive grounds include several sheds for ample storage and versatility. Currently a thriving VRBO, this property is already booking up for the year, offering a fantastic investment opportunity.Whether you seek a peaceful personal retreat or a lucrative rental, this riverfront gem provides the perfect blend of relaxation and profitability. Don't miss out on this unique opportunity to own a piece of riverside paradise!

## **Locator Map**