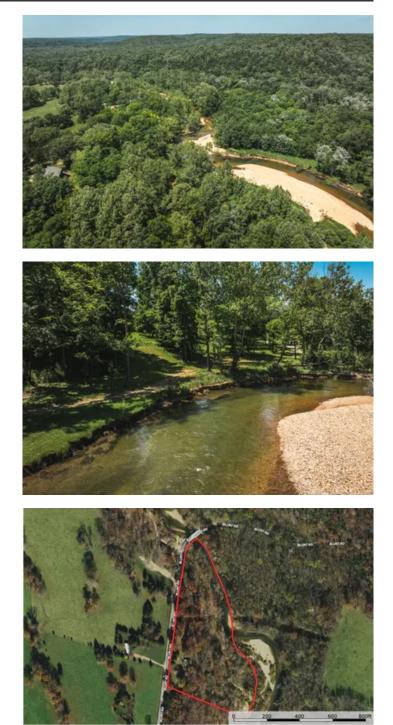

#### **PROPERTY DESCRIPTION**

Discover your dream escape on this breathtaking 6.56-acre riverfront property. Overlooking a serene river with multiple access points, this turnkey-ready home offers hundreds of yards of stunning river frontage with access. Ideal for nature lovers and water enthusiasts, the expansive grounds include several sheds for ample storage and versatility. Currently a thriving VRBO, this property is already booking up for the year, offering a fantastic investment opportunity.Whether you seek a peaceful personal retreat or a lucrative rental, this riverfront gem provides the perfect blend of relaxation and profitability. Don't miss out on this unique opportunity to own a piece of riverside paradise!

# Satellite Map