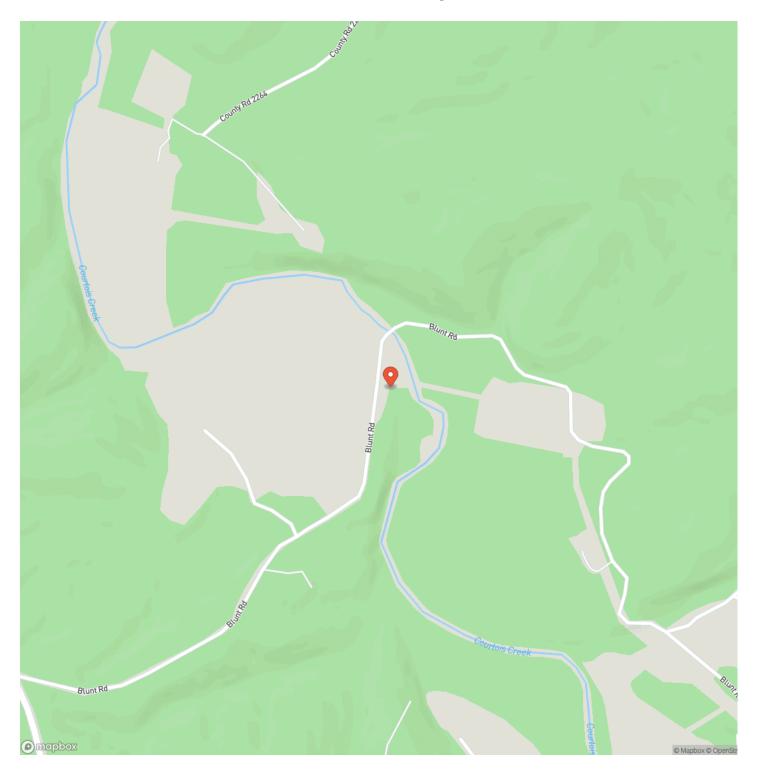

ver your dream escape on this breathtaking 6.56-acre riverfront property. Overlooking a serene river with multiple access points, this turnkey-ready home offers hundreds of yards of stunning river frontage with access. Ideal for nature lovers and water enthusiasts, the expansive grounds include several sheds for ample storage and versatility. Currently a thriving VRBO, this property is already booking up for the year, offering a fantastic investment opportunity.Whether you seek a peaceful personal retreat or a lucrative rental, this riverfront gem provides the perfect blend of relaxation and profitability. Don't miss out on this unique opportunity to own a piece of riverside paradise!



### River Bend Lookout Steelville, MO / Crawford County





## MORE INFO ONLINE:

## **Locator Map**





## **MORE INFO ONLINE:**

## **Locator Map**





## **MORE INFO ONLINE:**

# Satellite Map





## MORE INFO ONLINE:

#### LISTING REPRESENTATIVE For more information contact:



#### **Representative** Sam Hrovat

**Mobile** (573) 578-2404

**Email** samuel@livingthedreamland.com

**Address** 6485 N Service Road

**City / State / Zip** Leasburg, MO 65535

## <u>NOTES</u>



| <br> |  |
|------|--|
|      |  |
|      |  |
|      |  |
|      |  |
|      |  |
|      |  |
|      |  |
|      |  |
|      |  |
|      |  |
|      |  |
|      |  |
|      |  |
|      |  |
|      |  |
|      |  |
|      |  |
|      |  |
|      |  |
|      |  |
|      |  |
|      |  |
|      |  |
|      |  |
|      |  |
|      |  |
|      |  |
|      |  |
|      |  |
|      |  |
|      |  |
|      |  |
|      |