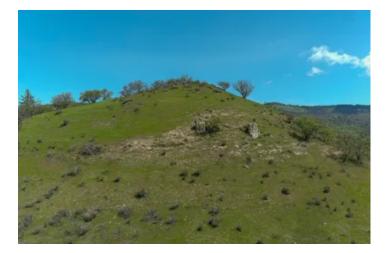

Central to the ranch is a grandfathered homesite, affectionately known as "Tombstone" due to its distinctive rock sculpture landscaping that adds an element of unique charm. This site offers spectacular views and serves as a perfect canvas for building a dream home that blends seamlessly with the tranquility and picturesque scenery of its surroundings.