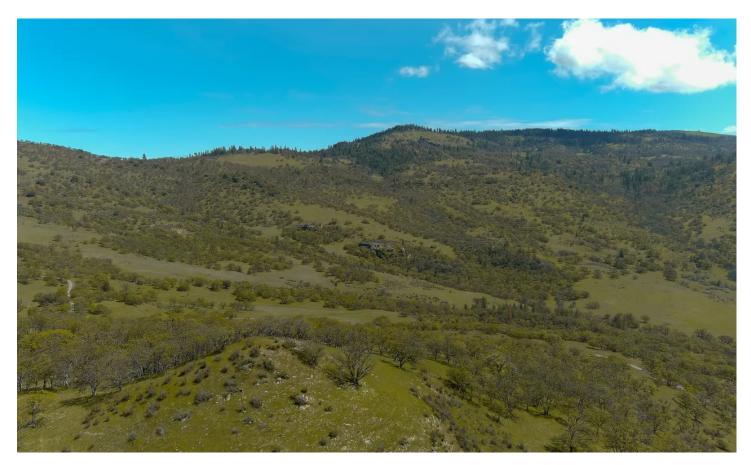

#### Tombstone Ranch Medford, OR / Jackson County

#### **PROPERTY DESCRIPTION**

Discover the essence of rugged beauty and serenity at this expansive 760-acre ranch, nestled in the heart of Southern Oregon, with sweeping views over the majestic Rogue Valley. Renowned for its abundant wildlife, this property is a sanctuary for deer, elk, bear, cougar, bobcat, turkey, eagles, and more, making it an ideal location for big game hunters or nature enthusiasts alike.

The ranch features two natural ponds that not only beautify the landscape but also serve as vital water sources for the wildlife and the cattle that currently graze these pastures. These ponds create a haven for the local animals and are a key attraction for anyone interested in wildlife observation or photography.

Central to the ranch is a grandfathered homesite, affectionately known as "Tombstone" due to its distinctive rock sculpture landscaping that adds an element of unique charm. This site offers spectacular views and serves as a perfect canvas for building a dream home that blends seamlessly with the tranquility and picturesque scenery of its surroundings.

Accessibility is a breeze with multiple roads leading to and throughout the property, ensuring easy access to every corner of this vast estate. Whether you're a hunter, hiker, rancher, or someone dreaming of a serene retreat from the bustle of modern life, this property offers it all.