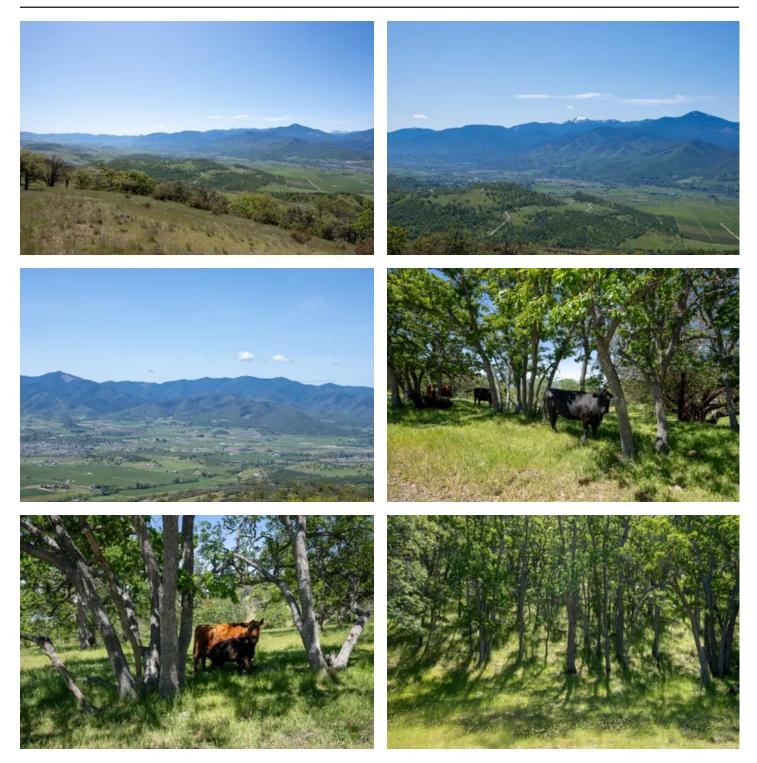

#### **PROPERTY DESCRIPTION**

Discover the essence of rugged beauty and serenity at this expansive 760-acre ranch, nestled in the heart of Southern Oregon, with sweeping views over the majestic Rogue Valley. Renowned for its abundant wildlife, this property is a sanctuary for deer, elk, bear, cougar, bobcat, turkey, eagles, and more, making it an ideal location for big game hunters or nature enthusiasts alike.

The ranch features two natural ponds that not only beautify the landscape but also serve as vital water sources for the wildlife and the cattle that currently graze these pastures. These ponds create a haven for the local animals and are a key attraction for anyone interested in wildlife observation or photography.