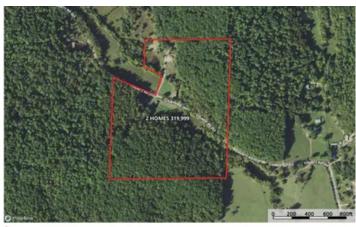

Lick branch 40 870 Wayne 353 Piedmont, MO 63957 **\$319,999** 40± Acres Wayne County



## **MORE INFO ONLINE:**

Living the Dream Outdoor Properties

### Lick branch 40 Piedmont, MO / Wayne County

### **SUMMARY**

**Address** 870 Wayne 353

**City, State Zip** Piedmont, MO 63957

### County

Wayne County

#### Туре

Hunting Land, Farms, Recreational Land, Residential Property

**Latitude / Longitude** 37.1704 / -90.716

**Taxes (Annually)** 667

**Dwelling Square Feet** 2100

**Bedrooms / Bathrooms** 3 / 1

Acreage 40

**Price** \$319,999

### **Property Website**

https://livingthedreamland.com/property/lick-branch-40-wayne-missouri/56030/



D ---







## **MORE INFO ONLINE:**

### **PROPERTY DESCRIPTION**

Welcome to your dream getaway! Just minutes from Clearwater lake, This stunning 40-acre property offers the perfect blend of natural beauty and modern convenience. With 25 acres of mature hardwood forest and 15+ acres of lush pasture, you'll find peace and privacy in every corner. A picturesque, stocked pond and the Lick Branch winding through the property add to the serene atmosphere. The main residence is a cozy, three-bedroom, one-bath earth home with a rustic rock front, providing both comfort and character. Enjoy ample storage and workspace in the three-car detached garage, which includes a versatile office area for your projects or remote work needs. A second residence, currently framed out and ready for your fini