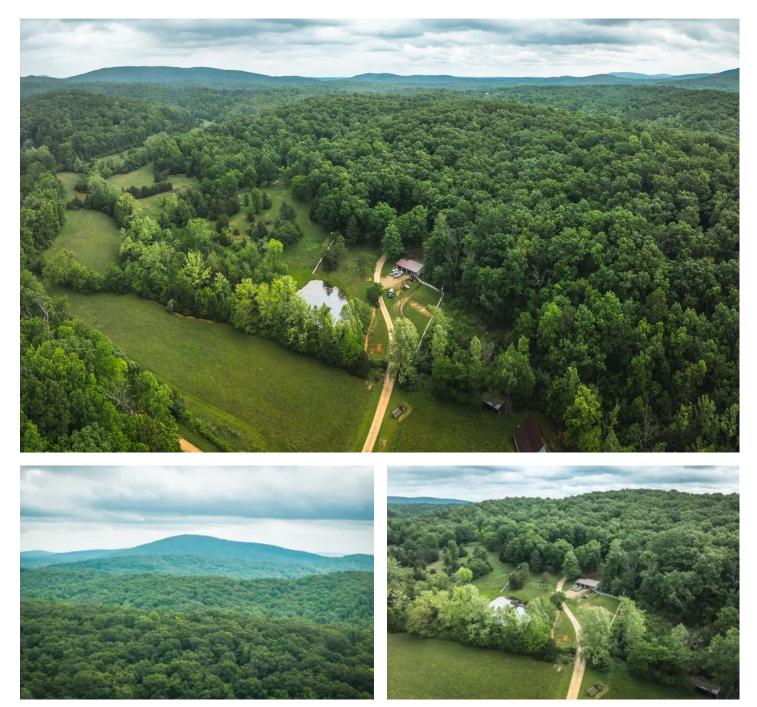

### Lick branch 40 Piedmont, MO / Wayne County

### **PROPERTY DESCRIPTION**

Welcome to your dream getaway! Just minutes from Clearwater lake, This stunning 40-acre property offers the perfect blend of natural beauty and modern convenience. With 25 acres of mature hardwood forest and 15+ acres of lush pasture, you'll find peace and privacy in every corner. A picturesque, stocked pond and the Lick Branch winding through the property add to the serene atmosphere. The main residence is a cozy, three-bedroom, one-bath earth home with a rustic rock front, providing both comfort and character. Enjoy ample storage and workspace in the three-car detached garage, which includes a versatile office area for your projects or remote work needs. A second residence, currently framed out and ready for your finishing touches, offers excellent potential for rental income. Located just five minutes from Clearwater Lake, a premier destination for fishing and boating, this property is a haven for outdoor enthusiasts. An abundance of deer and turkey, making it ideal for hunting.