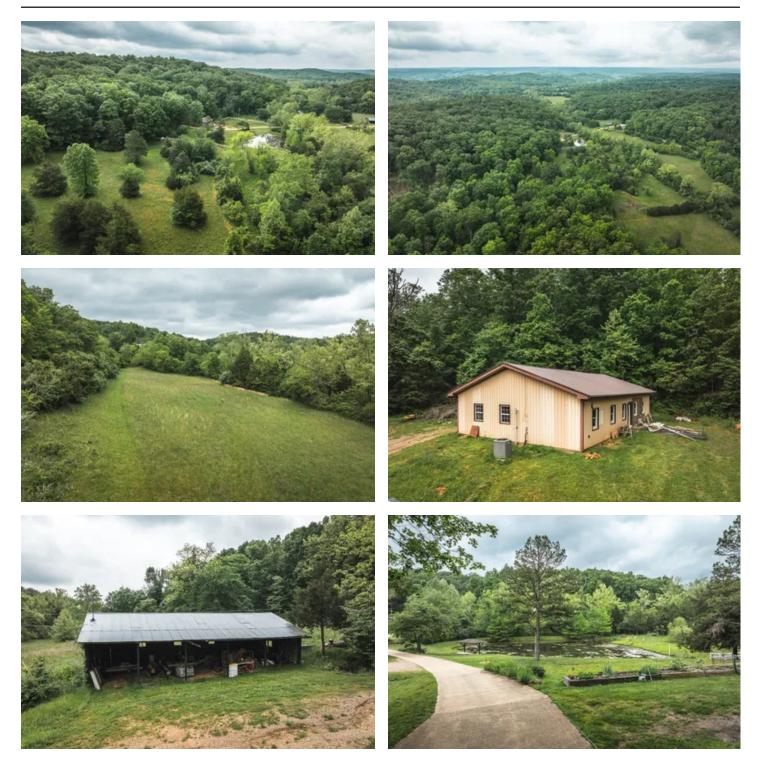

### **PROPERTY DESCRIPTION**

Welcome to your dream getaway! Just minutes from Clearwater lake, This stunning 40-acre property offers the perfect blend of natural beauty and modern convenience. With 25 acres of mature hardwood forest and 15+ acres of lush pasture, you'll find peace and privacy in every corner. A picturesque, stocked pond and the Lick Branch winding through the property add to the serene atmosphere. The main residence is a cozy, three-bedroom, one-bath earth home with a rustic rock front, providing both comfort and character. Enjoy ample storage and workspace in the three-car detached garage, which includes a versatile office area for your projects or remote work needs. A second residence, currently framed out and ready for your finishing touches, offers excellent potential for rental income. Located just five minutes from Clearwater Lake, a premier destination for fishing and boating, this property is a haven for outdoor enthusiasts. An abundance of deer and turkey, making it ideal for hunting.