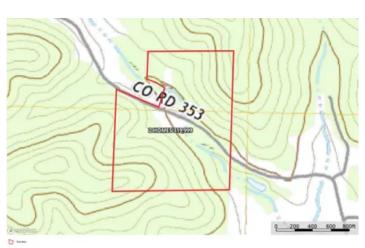

Lick branch 40 870 Wayne 353 Piedmont, MO 63957 **\$319,999** 40± Acres Wayne County



## **MORE INFO ONLINE:**

Living the Dream Outdoor Properties

### Lick branch 40 Piedmont, MO / Wayne County

### **SUMMARY**

**Address** 870 Wayne 353

**City, State Zip** Piedmont, MO 63957

### County

Wayne County

#### Туре

Hunting Land, Farms, Recreational Land, Residential Property

**Latitude / Longitude** 37.1704 / -90.716

**Taxes (Annually)** 667

**Dwelling Square Feet** 2100

**Bedrooms / Bathrooms** 3 / 1

Acreage 40

**Price** \$319,999

### **Property Website**

https://livingthedreamland.com/property/lick-branch-40-wayne-missouri/56030/



D ---







## **MORE INFO ONLINE:**

### **PROPERTY DESCRIPTION**

Welcome to your dream getaway! Just minutes from Clearwater lake, This stunning 40-acre property offers the perfect blend of natural beauty and modern convenience. With 25 acres of mature hardwood forest and 15+ acres of lush pasture, you'll find peace and privacy in every corner. A picturesque, stocked pond and the Lick Branch winding through the property add to the serene atmosphere. The main residence is a cozy, three-bedroom, one-bath earth home with a rustic rock front, providing both comfort and character. Enjoy ample storage and workspace in the three-car detached garage, which includes a versatile office area for your projects or remote work needs. A second residence, currently framed out and ready for your finishing tou