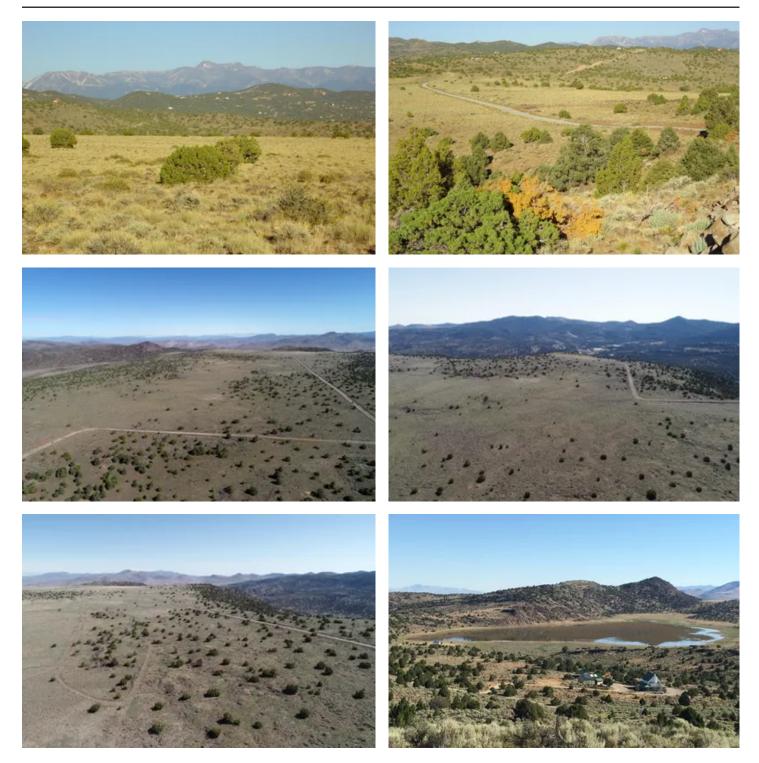

#### PROPERTY DESCRIPTION

Unparalleled opportunity to purchase 80 Acre property in Northern Nevada that truly radiates the "Spirit of the West".

Breathtaking 360-degree views; the West at her best, including Mt. Rose and a seasonal Lake. An abundance of flat space, ideal for your horses or enjoying the wild roaming Mustangs. Located in the Virginia Ranches, just 15 min from Historic Virginia City and 35 min from south Reno. A quiet, peaceful retreat for those who seek living with nature, open space, solitude, and starry skies. This 80-acre property consists of two connected 40-acre parcels, sold as one spacious ranch property 0.5 mile long and 0.25 mile wide. A rare opportunity to have this much acreage only 45 min from a major Airport (Reno). The landscape is mostly flat with a mix of trees, open space, and several rock out-cropping's. Accessed from a private gravel road that runs 0.5-mile along the boundary of the property. Ride your horse or Jeep straight out of your barn into the vast mountains and canyons of Storey County. Take your mountain bike to the ancient petroglyphs nearby. The elevation is around 6200 feet, the same elevation as Virginia city. Several gorgeous building sites on large flat areas to choose from. This property is a rare find for those looking for incredible views, a must-see location.

#### Property Highlights:

- Rare opportunity to purchase 80 Acres within the "Virginia Ranches" of the Virginia City Highlands in Northern Nevada
- The Virginia City Highlands are located 30 minutes from Reno, Nevada and 15 minutes from Historic Virginia City, NV
- Under 45-minutes to Reno International Airport (RNO)
- Exceptional piece of property with the most stunning views of Mt. Rose and surrounding area
- Abundance of flat space; ideal for horses, recreation, and building a homesite
- Quiet, peaceful retreat for those who seek living with nature, open space, and starry skies