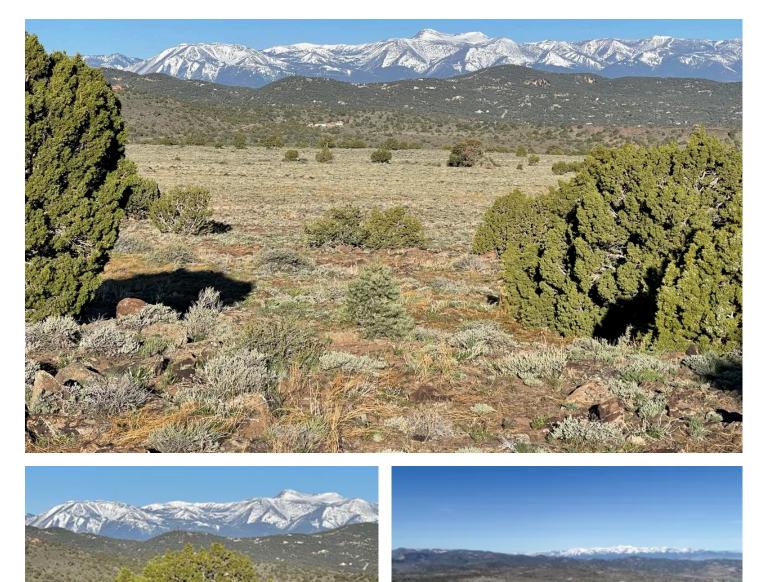

#### PROPERTY DESCRIPTION

Unparalleled opportunity to purchase 80 Acre property in Northern Nevada that truly radiates the "Spirit of the West".

Breathtaking 360-degree views; the West at her best, including Mt. Rose and a seasonal Lake. An abundance of flat space, ideal for your horses or enjoying the wild roaming Mustangs. Located in the Virginia Ranches, just 15 min from Historic Virginia City and 35 min from south Reno. A quiet, peaceful retreat for those who seek living with nature, open space, solitude, and starry skies. This 80-acre property consists of two connected 40-acre parcels, sold as one spacious ranch property 0.5 mile long and 0.25 mile wide. A rare opportunity to have this much acreage only 45 min from a major Airport (Reno). The landscape is mostly flat with a mix of trees, open space, and several rock out-cropping's. Accessed from a private gravel road that runs 0.5-mile along the boundary of the property. Ride your horse or Jeep straight out of your barn into the vast mountains and canyons of Storey County. Take your mountain bike to the ancient petroglyphs nearby. The elevation is around 6200 feet, the same elevation as Virginia city. Several gorgeous building sites on large flat areas to choose from. This property is a rare find for those looking for incredible views, a must-see location.

#### Property Highlights:

- Rare opportunity to purchase 80 Acres within the "Virginia Ranches" of the Virginia City Highlands in Northern Nevada
- The Virginia City Highlands are located 30 minutes from Reno, Nevada and 15 minutes from Historic Virginia City, NV
- Under 45-minutes to Reno International Airport (RNO)
- Exceptional piece of property with the most stunning views of Mt. Rose and surrounding area
- Abundance of flat space; ideal for horses, recreation, and building a homesite
- Quiet, peaceful retreat for those who seek living with nature, open space, and starry skies