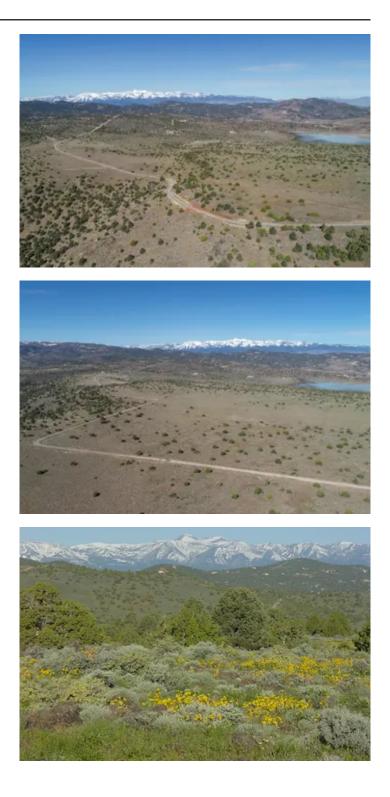

#### PROPERTY DESCRIPTION

Unparalleled opportunity to purchase 80 Acre property in Northern Nevada that truly radiates the "Spirit of the West".

Breathtaking 360-degree views; the West at her best, including Mt. Rose and a seasonal Lake. An abundance of flat space, ideal for your horses or enjoying the wild roaming Mustangs. Located in the Virginia Ranches, just 15 min from Historic Virginia City and 35 min from south Reno. A quiet, peaceful retreat for those who seek living with nature, open space, solitude, and starry skies. This 80-acre property consists of two connected 40-acre parcels, sold as one spacious ranch property 0.5 mile long and 0.25 mile wide. A rare opportunity to have this much acreage only 45 min from a major Airport (Reno). The landscape is mostly flat with a mix of trees, open space, and several rock out-cropping's. Accessed from a private gravel road that runs 0.5-mile along the boundary of the property. Ride your horse or Jeep straight out of your barn into the vast mountains and canyons of Storey County. Take your mountain bike to the ancient petroglyphs nearby. The elevation is around 6200 feet, the same elevation as Virginia city. Several gorgeous building sites on large flat areas to choose from. This property is a rare find for those looking for incredible views, a must-see location.

#### Property Highlights:

- Rare opportunity to purchase 80 Acres within the "Virginia Ranches" of the Virginia City Highlands in Northern Nevada
- The Virginia City Highlands are located 30 minutes from Reno, Nevada and 15 minutes from Historic Virginia City, NV
- Under 45-minutes to Reno International Airport (RNO)
- Exceptional piece of property with the most stunning views of Mt. Rose and surrounding area
- Abundance of flat space; ideal for horses, recreation, and building a homesite
- Quiet, peaceful retreat for those who seek living with nature, open space, and starry skies