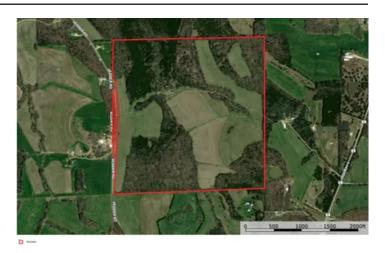

Stonehouse Spring Farm TBD Vedder Rd New Haven, MO 63068 **\$1,500,000** 166± Acres Franklin County







## **MORE INFO ONLINE:**

### Stonehouse Spring Farm New Haven, MO / Franklin County

#### **SUMMARY**

**Address** TBD Vedder Rd

**City, State Zip** New Haven, MO 63068

**County** Franklin County

Туре

Farms, Hunting Land, Recreational Land, Ranches

**Latitude / Longitude** 38.5283 / -91.252

**Taxes (Annually)** 235

Acreage

166

**Price** \$1,500,000

#### **Property Website**

https://livingthedreamland.com/property/stonehouse-spring-farm-franklin-missouri/55803/









### **PROPERTY DESCRIPTION**

Welcome to an exceptional 166-acre farm, where the allure of nature intertwines with boundless opportunities. Nestled within fertile land, this property boasts a Stonehouse covering housing a freshwater spring, a timeless source of charm and refreshment. The landscape, adorned with approximately 20 acres of cornfields and various crops, invites agricultural endeavors and tranquil retreats alike. Two creeks grace the terrain, one coursing through the center with high banks adorned by striking rock outcroppings, while the other runs along the backside, offering excellent hunting potential. Within the woods, trails wind through mature timber, leading to secluded food plots and cedar glades, while remnants of an old homestead evoke the property's rich hist