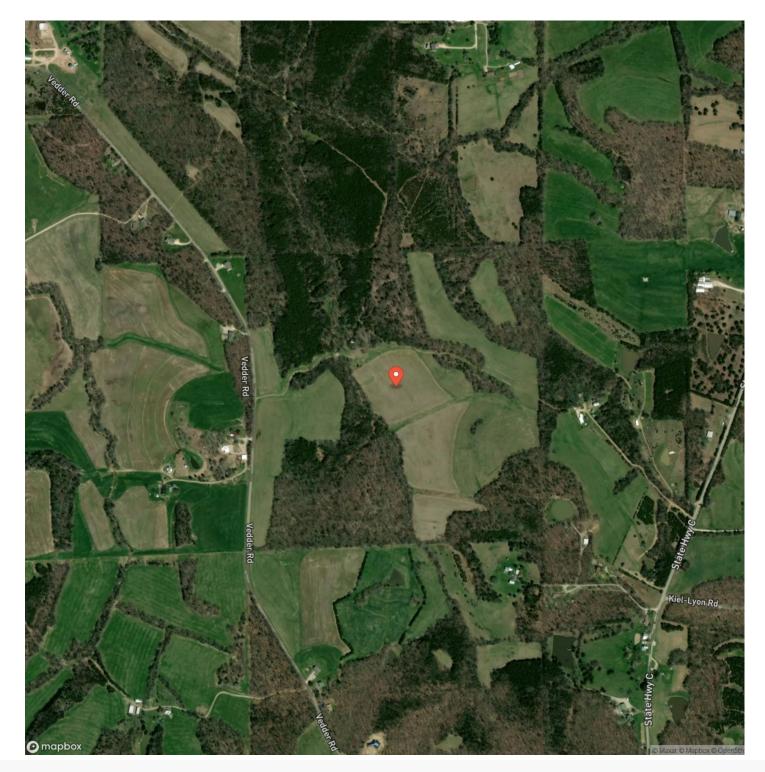

harm and refreshment. The landscape, adorned with approximately 20 acres of cornfields and various crops, invites agricultural endeavors and tranquil retreats alike. Two creeks grace the terrain, one coursing through the center with high banks adorned by striking rock outcroppings, while the other runs along the backside, offering excellent hunting potential. Within the woods, trails wind through mature timber, leading to secluded food plots and cedar glades, while remnants of an old homestead evoke the property's rich history. In essence, this farm offers a harmonious blend of natural wonders and untapped potential, presenting a rare opportunity to own a truly unique piece of paradise.





## **MORE INFO ONLINE:**









## **Locator Map**



**MORE INFO ONLINE:** 



# Satellite Map





## **MORE INFO ONLINE:**

### LISTING REPRESENTATIVE For more information contact:



Representative

Sam Hrovat

**Mobile** (573) 578-2404

**Email** samuel@livingthedreamland.com

Address

**City / State / Zip** Rolla, MO 65401

### <u>NOTES</u>



### **MORE INFO ONLINE:**

| NOTES |  |
|-------|--|
|       |  |
|       |  |
|       |  |
|       |  |
|       |  |
|       |  |
|       |  |
|       |  |
|       |  |
|       |  |
|       |  |
|       |  |
|       |  |
|       |  |
|       |  |
|       |  |
|       |  |
|       |  |
|       |  |
|       |  |
|       |  |
|       |  |
|       |  |
|       |  |
|       |  |
|       |  |
|       |  |
|       |  |
|       |  |
|       |  |
|       |  |
|       |  |
|       |  |
|       |  |
|       |  |
|       |  |
|       |  |
|       |