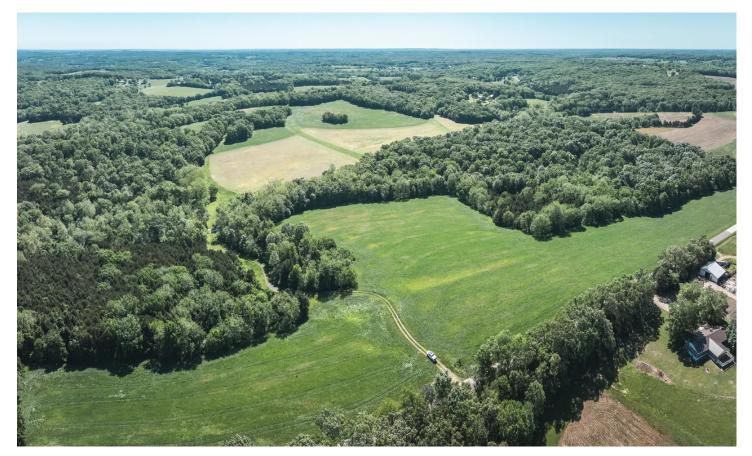

### Stonehouse Spring Farm New Haven, MO / Franklin County

### **PROPERTY DESCRIPTION**

Welcome to an exceptional 166-acre farm, where the allure of nature intertwines with boundless opportunities. Nestled within fertile land, this property boasts a Stonehouse covering housing a freshwater spring, a timeless source of charm and refreshment. The landscape, adorned with approximately 20 acres of cornfields and various crops, invites agricultural endeavors and tranquil retreats alike. Two creeks grace the terrain, one coursing through the center with high banks adorned by striking rock outcroppings, while the other runs along the backside, offering excellent hunting potential. Within the woods, trails wind through mature timber, leading to secluded food plots and cedar glades, while remnants of an old homestead evoke the property's rich history. In essence, this farm offers a harmonious blend of natural wonders and untapped potential, presenting a rare opportunity to own a truly unique piece of paradise.