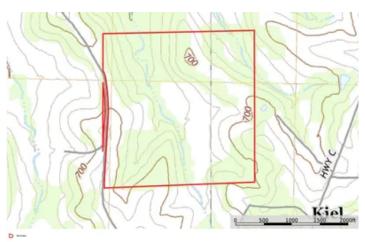

Stonehouse Spring Farm TBD Vedder Rd New Haven, MO 63068 **\$1,500,000** 166± Acres Franklin County







## **MORE INFO ONLINE:**

### Stonehouse Spring Farm New Haven, MO / Franklin County

#### **SUMMARY**

**Address** TBD Vedder Rd

**City, State Zip** New Haven, MO 63068

**County** Franklin County

Туре

Farms, Hunting Land, Recreational Land, Ranches

**Latitude / Longitude** 38.5283 / -91.252

**Taxes (Annually)** 235

Acreage

166

**Price** \$1,500,000

#### **Property Website**

https://livingthedreamland.com/property/stonehouse-spring-farm-franklin-missouri/55803/









### **PROPERTY DESCRIPTION**

Welcome to an exceptional 166-acre farm, where the allure of nature intertwines with boundless opportunities. Nestled within fertile land, this property boasts a Stonehouse covering housing a freshwater spring, a timeless source of charm and refreshment. The landscape, adorned with approximately 20 acres of cornfields and various crops, invites agricultural endeavors and tranquil retreats alike. Two creeks grace the terrain, one coursing through the center with high banks adorned by striking rock outcroppings, while the other runs along the backside, offering excellent hunting potential. Within the woods, trails wind through mature timber, leading to secluded food plots and cedar glades, while remnants of an old homestead evoke the property's rich histor