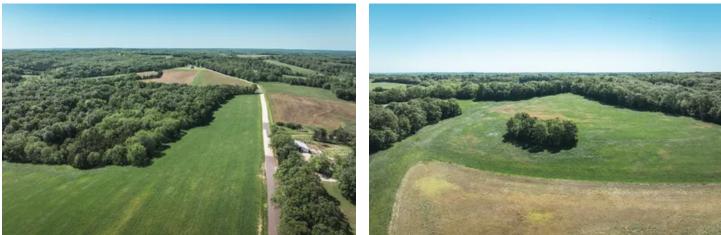

### **PROPERTY DESCRIPTION**

Welcome to an exceptional 166-acre farm, where the allure of nature intertwines with boundless opportunities. Nestled within fertile land, this property boasts a Stonehouse covering housing a freshwater spring, a timeless source of charm and refreshment. The landscape, adorned with approximately 20 acres of cornfields and various crops, invites agricultural endeavors and tranquil retreats alike. Two creeks grace the terrain, one coursing through the center with high banks adorned by striking rock outcroppings, while the other runs along the backside, offering excellent hunting potential. Within the woods, trails wind through mature timber, leading to secluded food plots and cedar glades, while remnants of an old homestead evoke the property's rich history. In essence, this farm offers a harmonious blend of natural wonders and untapped potential, presenting a rare opportunity to own a truly unique piece of paradise.