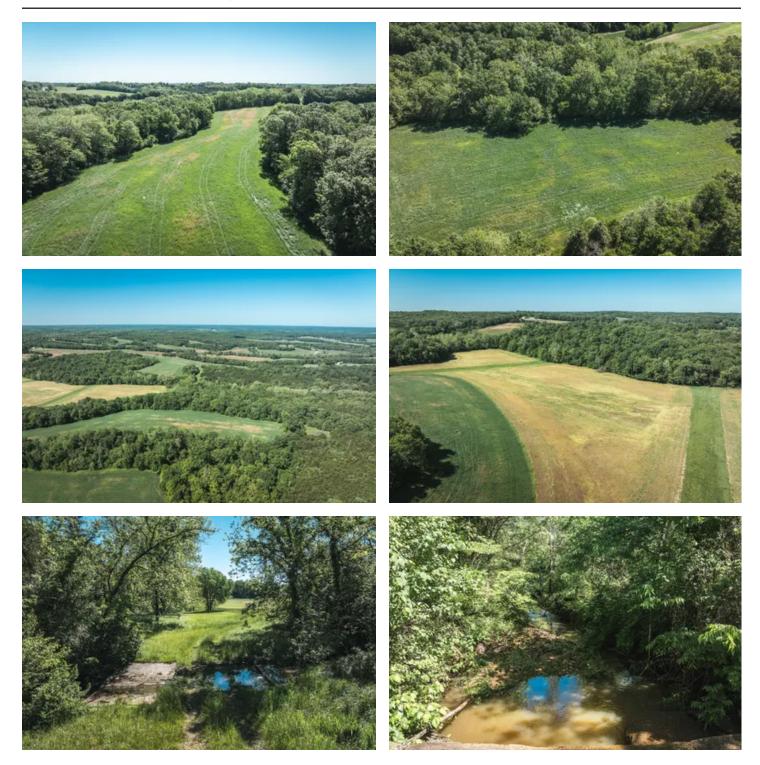

### **PROPERTY DESCRIPTION**

Welcome to an exceptional 166-acre farm, where the allure of nature intertwines with boundless opportunities. Nestled within fertile land, this property boasts a Stonehouse covering housing a freshwater spring, a timeless source of charm and refreshment. The landscape, adorned with approximately 20 acres of cornfields and various crops, invites agricultural endeavors and tranquil retreats alike. Two creeks grace the terrain, one coursing through the center with high banks adorned by striking rock outcroppings, while the other runs along the backside, offering excellent hunting potential. Within the woods, trails wind through mature timber, leading to secluded food plots and cedar glades, while remnants of an old homestead evoke the property's rich history. In essence, this farm offers a harmonious blend of natural wonders and untapped potential, presenting a rare opportunity to own a truly unique piece of paradise.