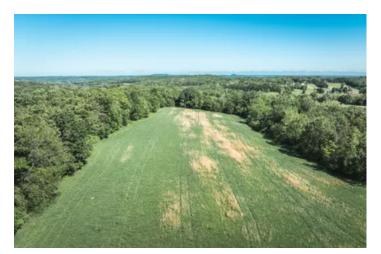

### Stonehouse Spring Farm New Haven, MO / Franklin County

### **PROPERTY DESCRIPTION**

Welcome to an exceptional 166-acre farm, where the allure of nature intertwines with boundless opportunities. Nestled within fertile land, this property boasts a Stonehouse covering housing a freshwater spring, a timeless source of charm and refreshment. The landscape, adorned with approximately 20 acres of cornfields and various crops, invites agricultural endeavors and tranquil retreats alike. Two creeks grace the terrain, one coursing through the center with high banks adorned by striking rock outcroppings, while the other runs along the backside, offering excellent hunting potential. Within the woods, trails wind through mature timber, leading to secluded food plots and cedar glades, while remnants of an old homestead evoke the property's rich history. In essence, this farm offers a harmonious blend of natural wonders and untapped potential, presenting a rare opportunity to own a truly unique piece of paradise.