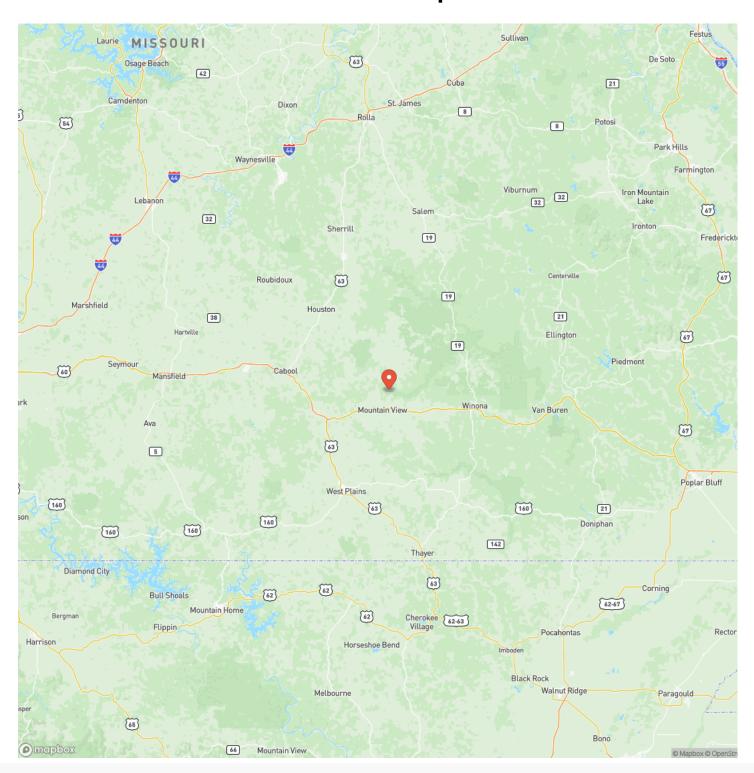

*

https://livingthedreamland.com/property/pine-crest-texas-missouri/55768/









## Pine Crest Summersville, MO / Texas County

### **PROPERTY DESCRIPTION**

60 m/l acres in Texas County. This is an excellent hunting property with an improved primitive camping spot, storage shed for small equipment/ tools, Excellent trail system, improved food plots with shooting lanes and wooden box blinds. This property is private and remote and electric stops up the road at the neighboring property making for a great potential build site. Excellent hunting opportunities with access to 1,000's of acres of adjoining national forest ground. This is less than 1/4 mile to the Jacks Fork River. No river frontage.



Pine Crest Summersville, MO / Texas County





# **Locator Map**





# **Locator Map**





# **Satellite Map**





## Pine Crest Summersville, MO / Texas County

# LISTING REPRESENTATIVE For more information contact:



Representative

Jeff Browning

Mobile

(417) 260-5176

Office

(855) 289-3478

**Email** 

jwbrowning92@gmail.com

**Address** 

26435 Sandbar Lane

City / State / Zip

Laquey, MO 65534

| NOTES |  |  |  |
|-------|--|--|--|
|       |  |  |  |
|       |  |  |  |
|       |  |  |  |
|       |  |  |  |
|       |  |  |  |
|       |  |  |  |
|       |  |  |  |
|       |  |  |  |
|       |  |  |  |
|       |  |  |  |
|       |  |  |  |
|       |  |  |  |
|       |  |  |  |
|       |  |  |  |
|       |  |  |  |
|       |  |  |  |
|       |  |  |  |
|       |  |  |  |
|       |  |  |  |
|       |  |  |  |
|       |  |  |  |
|       |  |  |  |



| NOTES |  |
|------