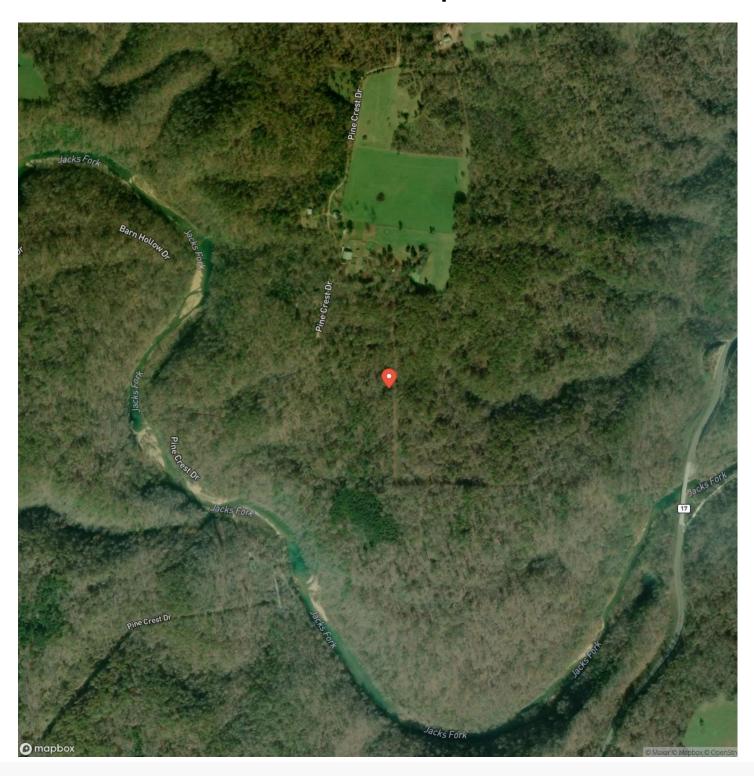

land.com/property/pine-crest-texas-missouri/55768/









## Pine Crest Summersville, MO / Texas County

### **PROPERTY DESCRIPTION**

60 m/l acres in Texas County. This is an excellent hunting property with an improved primitive camping spot, storage shed for small equipment/ tools, Excellent trail system, improved food plots with shooting lanes and wooden box blinds. This property is private and remote and electric stops up the road at the neighboring property making for a great potential build site. Excellent hunting opportunities with access to 1,000's of acres of adjoining national forest ground. This is less than 1/4 mile to the Jacks Fork River. No river frontage.



Pine Crest Summersville, MO / Texas County





# **Locator Map**





# **Locator Map**





# **Satellite Map**





## Pine Crest Summersville, MO / Texas County

# LISTING REPRESENTATIVE For more information contact:



Representative

Jeff Browning

Mobile

(417) 260-5176

Office

(855) 289-3478

**Email** 

jwbrowning92@gmail.com

**Address** 

26435 Sandbar Lane

City / State / Zip

Laquey, MO 65534

| NOTES |  |  |  |
|-------|--|--|--|
|       |  |  |  |
|       |  |  |  |
|       |  |  |  |
|       |  |  |  |
|       |  |  |  |
|       |  |  |  |
|       |  |  |  |
|       |  |  |  |
|       |  |  |  |
|       |  |  |  |
|       |  |  |  |
|       |  |  |  |
|       |  |  |  |
|       |  |  |  |
|       |  |  |  |
|       |  |  |  |
|       |  |  |  |
|       |  |  |  |
|       |  |  |  |
|       |  |  |  |
|       |  |  |  |
|       |  |  |  |



| NOTES |  |
|-------|--|
|       |  |
|