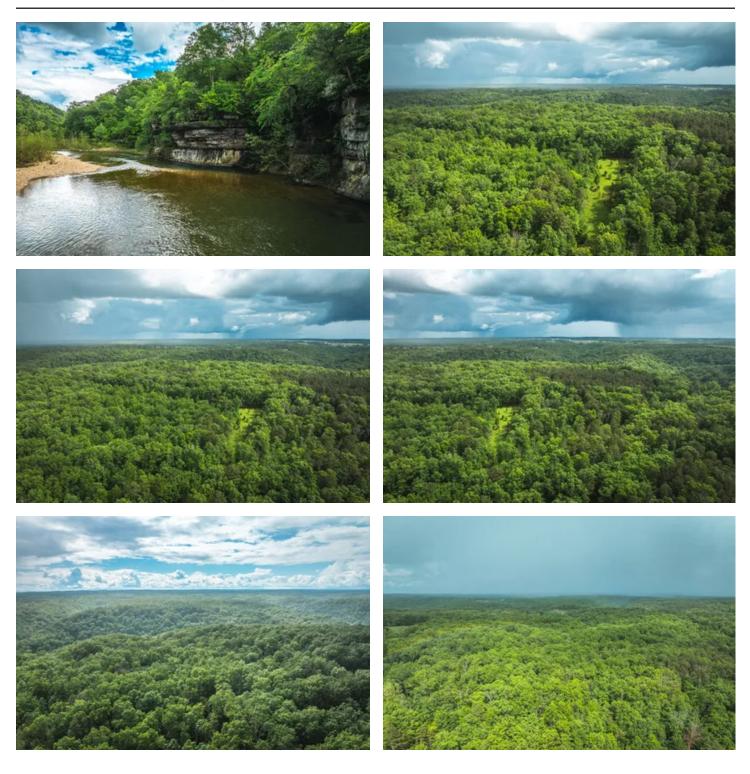

### **PROPERTY DESCRIPTION**

60 m/l acres in Texas County. This is an excellent hunting property with an improved primitive camping spot, storage shed for small equipment/ tools, Excellent trail system, improved food plots with shooting lanes and wooden box blinds. This property is private and remote and electric stops up the road at the neighboring property making for a great potential build site. Excellent hunting opportunities with access to 1,000's of acres of adjoining national forest ground. This is less than 1/4 mile to the Jacks Fork River. No river frontage.

Pine Crest Summersville, MO / Texas County