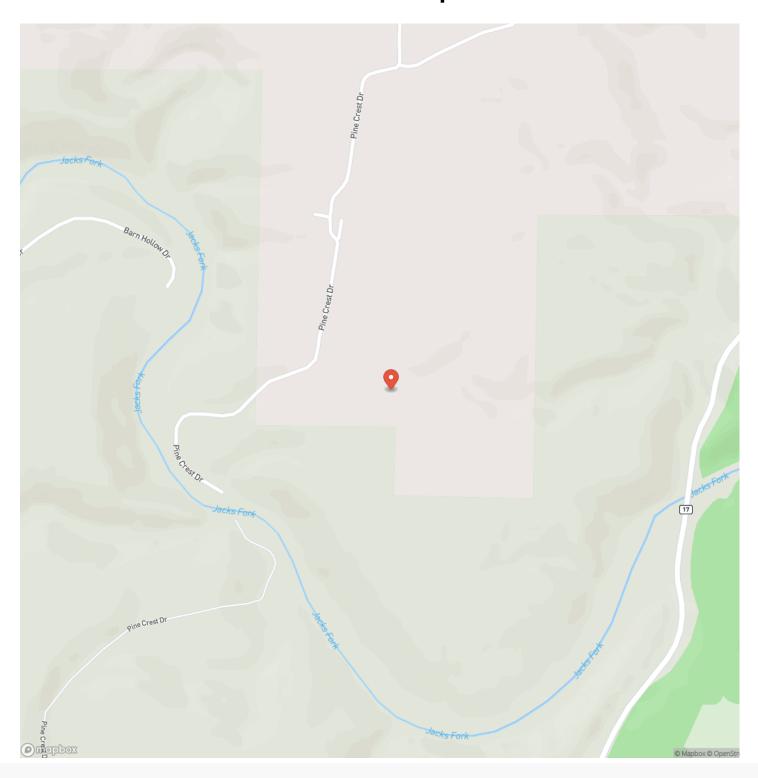

### **Property Website**

https://livingthedreamland.com/property/pine-crest-texas-missouri/55768/









## Pine Crest Summersville, MO / Texas County

### **PROPERTY DESCRIPTION**

60 m/l acres in Texas County. This is an excellent hunting property with an improved primitive camping spot, storage shed for small equipment/ tools, Excellent trail system, improved food plots with shooting lanes and wooden box blinds. This property is private and remote and electric stops up the road at the neighboring property making for a great potential build site. Excellent hunting opportunities with access to 1,000's of acres of adjoining national forest ground. This is less than 1/4 mile to the Jacks Fork River. No river frontage.



Pine Crest Summersville, MO / Texas County





# **Locator Map**





# **Locator Map**





# **Satellite Map**





## Pine Crest Summersville, MO / Texas County

# LISTING REPRESENTATIVE For more information contact:



Representative

Jeff Browning

Mobile

(417) 260-5176

Office

(855) 289-3478

**Email** 

jwbrowning92@gmail.com

**Address** 

26435 Sandbar Lane

City / State / Zip

Laquey, MO 65534

| NOTES |  |  |  |
|-------|--|--|--|
|       |  |  |  |
|       |  |  |  |
|       |  |  |  |
|       |  |  |  |
|       |  |  |  |
|       |  |  |  |
|       |  |  |  |
|       |  |  |  |
|       |  |  |  |
|       |  |  |  |
|       |  |  |  |
|       |  |  |  |
|       |  |  |  |
|       |  |  |  |
|       |  |  |  |
|       |  |  |  |
|       |  |  |  |
|       |  |  |  |
|       |  |  |  |
|       |  |  |  |
|       |  |  |  |
|       |  |  |  |