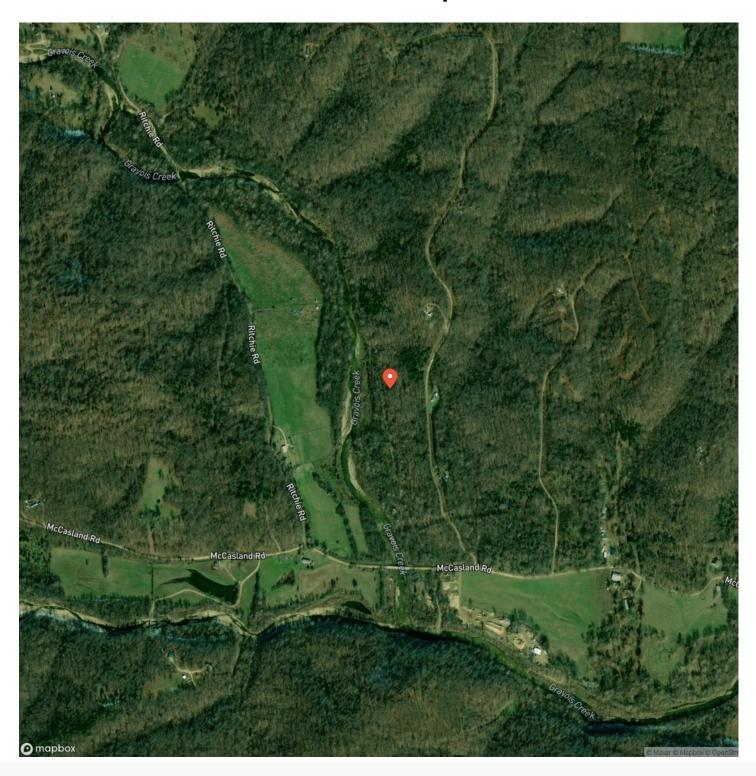

76661

Acreage

9.530

Price

\$97,500

### **Property Website**

https://livingthedreamland.com/property/scenic-acres-and-creek-morgan-missouri/55541/









### Scenic Acres and Creek Versailles, MO / Morgan County

### **PROPERTY DESCRIPTION**

Welcome to this beautiful piece of the Ozarks! This property is on 10 m/l acres of lush greenery and approximately 500 feet of spring fed Gravois Creek frontage. Multiple places to build home or bring your RV and enjoy the beautiful and serene setting. Plus you are close the lake with with a boat ramp nearby and many other outdoor activities close by including the Ozarks International Speedway! Don't miss out on this fantastic property - schedule a time to view it today!







# **Locator Map**





# **Locator Map**





# **Satellite Map**





### Scenic Acres and Creek Versailles, MO / Morgan County

# LISTING REPRESENTATIVE For more information contact:



Representative

Jeff Browning

Mobile

(417) 260-5176

Office

(855) 289-3478

**Email** 

jwbrowning92@gmail.com

**Address** 

26435 Sandbar Lane

City / State / Zip

Laquey, MO 65534

| <u>NOTES</u> |  |  |
|--------------|--|--|
|              |  |  |
|              |  |  |
|              |  |  |
|              |  |  |
|              |  |  |
|              |  |  |
|              |  |  |
|              |  |  |
|              |  |  |
|              |  |  |
|              |  |  |
|              |  |  |
|              |  |  |
|              |  |  |
|              |  |  |



| NOTES |  |
|-------|--|
|       |  |
|       |  |
|       |  |
|       |  |
|       |  |
|