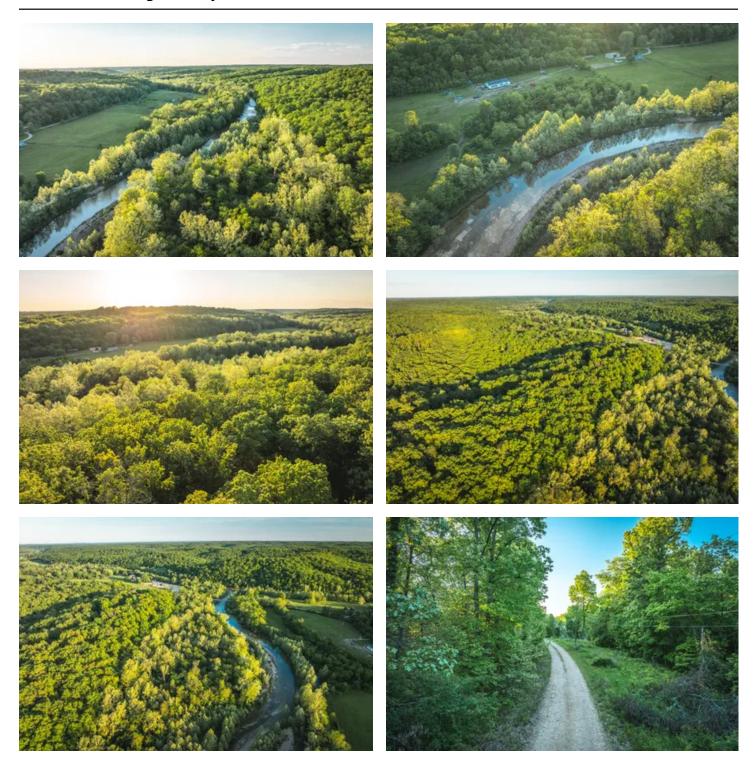

### **PROPERTY DESCRIPTION**

Welcome to this beautiful piece of the Ozarks! This property is on 10 m/l acres of lush greenery and approximately 500 feet of spring fed Gravois Creek frontage. Multiple places to build home or bring your RV and enjoy the beautiful and serene setting. Plus you are close the lake with with a boat ramp nearby and many other outdoor activities close by including the Ozarks International Speedway! Don't miss out on this fantastic property - schedule a time to view it today!