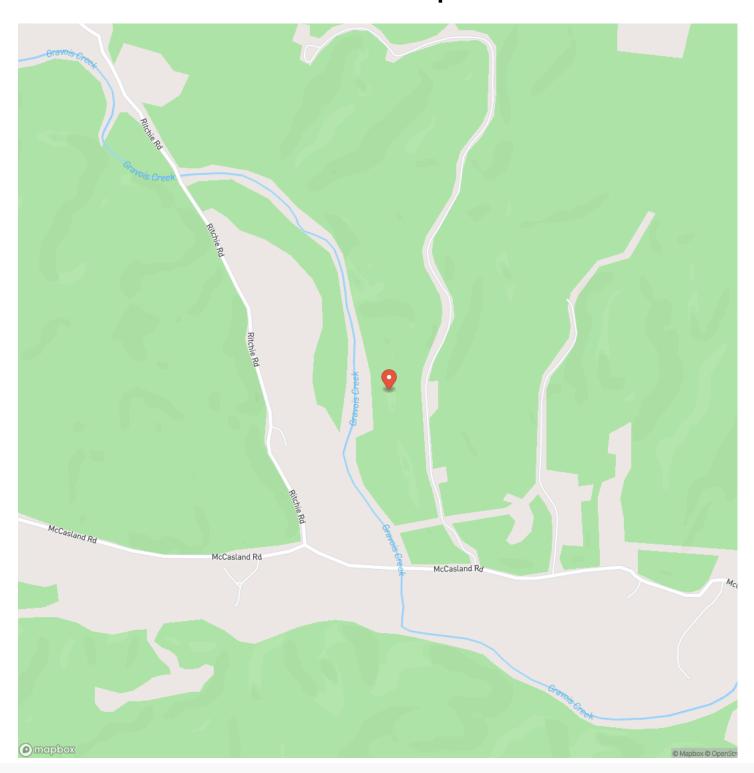

al Land

Latitude / Longitude

38.348388 / -92.876661

Acreage

9.530

Price

\$97,500

### **Property Website**

https://livingthedreamland.com/property/scenic-acres-and-creek-morgan-missouri/55541/









### Scenic Acres and Creek Versailles, MO / Morgan County

### **PROPERTY DESCRIPTION**

Welcome to this beautiful piece of the Ozarks! This property is on 10 m/l acres of lush greenery and approximately 500 feet of spring fed Gravois Creek frontage. Multiple places to build home or bring your RV and enjoy the beautiful and serene setting. Plus you are close the lake with with a boat ramp nearby and many other outdoor activities close by including the Ozarks International Speedway! Don't miss out on this fantastic property - schedule a time to view it today!







# **Locator Map**





# **Locator Map**





# **Satellite Map**





### Scenic Acres and Creek Versailles, MO / Morgan County

# LISTING REPRESENTATIVE For more information contact:



Representative

Jeff Browning

Mobile

(417) 260-5176

Office

(855) 289-3478

**Email** 

jwbrowning92@gmail.com

**Address** 

26435 Sandbar Lane

City / State / Zip

Laquey, MO 65534

| <u>NOTES</u> |  |  |
|--------------|--|--|
|              |  |  |
|              |  |  |
|              |  |  |
|              |  |  |
|              |  |  |
|              |  |  |
|              |  |  |
|              |  |  |
|              |  |  |
|              |  |  |
|              |  |  |
|              |  |  |
|              |  |  |
|              |  |  |
|              |  |  |



| NOTES |  |
|-------|--|
|       |  |
|       |