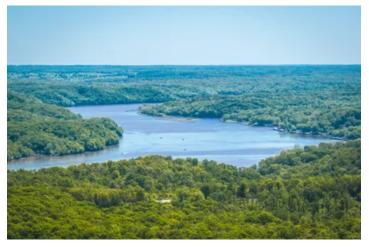

### **PROPERTY DESCRIPTION**

Welcome to this beautiful piece of the Ozarks! This property is on 10 m/l acres of lush greenery and approximately 500 feet of spring fed Gravois Creek frontage. Multiple places to build home or bring your RV and enjoy the beautiful and serene setting. Plus you are close the lake with with a boat ramp nearby and many other outdoor activities close by including the Ozarks International Speedway! Don't miss out on this fantastic property - schedule a time to view it today!