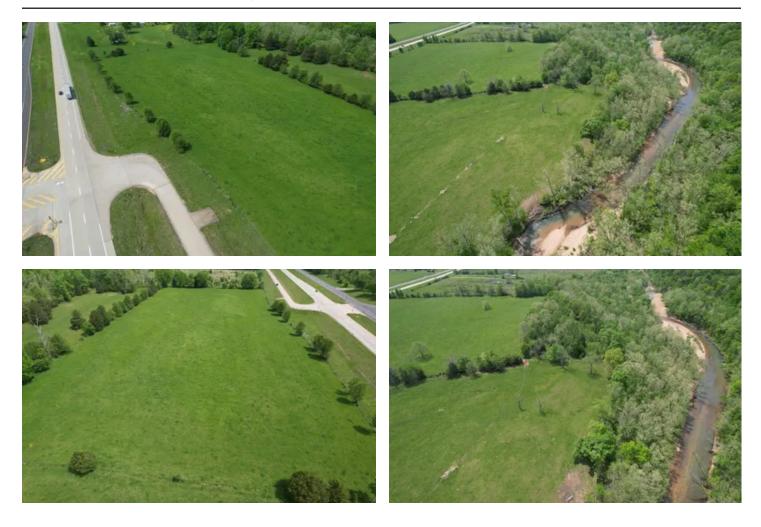

### **PROPERTY DESCRIPTION**

Welcome to your 10-acre sanctuary! Situated near the renowned National Forest, outdoor enthusiasts will relish in prime hunting for deer and turkey just off Highway 67. With several natural springs dotting the property, it's perfect for cultivating your mini farm, whether for horses, cattle, or your agricultural dreams. Embrace the rural lifestyle and make this your idyllic retreat today!