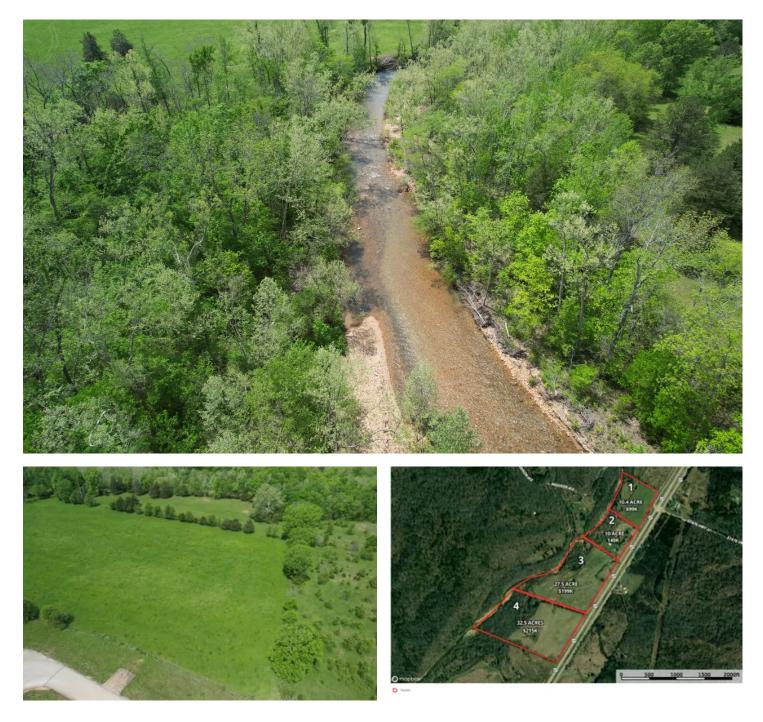

### **PROPERTY DESCRIPTION**

Welcome to your 10-acre sanctuary! Situated near the renowned National Forest, outdoor enthusiasts will relish in prime hunting for deer and turkey just off Highway 67. With several natural springs dotting the property, it's perfect for cultivating your mini farm, whether for horses, cattle, or your agricultural dreams. Embrace the rural lifestyle and make this your idyllic retreat today!