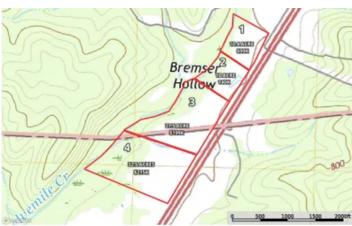

12 Mile Creek Pasture 9728 Highwaty 97 Tract 1 Fredericktown, MO 63645 **\$99,999** 10.400± Acres Madison County



**MORE INFO ONLINE:** 



### 12 Mile Creek Pasture Fredericktown, MO / Madison County

#### **SUMMARY**

Address 9728 Highwaty 97 Tract 1

**City, State Zip** Fredericktown, MO 63645

**County** Madison County

**Type** Lot, Recreational Land

**Latitude / Longitude** 37.4098 / -90.3153

**Taxes (Annually)** 30

**Acreage** 10.400

Price

\$99,999

### **Property Website**

https://livingthedreamland.com/property/12-mile-creek-pasture-madison-missouri/55471/



danter





## **MORE INFO ONLINE:**

### **PROPERTY DESCRIPTION**

Welcome to your 10-acre sanctuary! Situated near the renowned National Forest, outdoor enthusiasts will relish in prime hunting for deer and turkey just off Highway 67. With several natural springs dotting the property, it's perfect for cultivating your mini farm, whether for horses, cattle, or your agricultural dreams. Embrace the rural lifestyle and make this your idyllic retreat today!



## **MORE INFO ONLINE:**





## **MORE INFO ONLINE:**

# **Locator Map**





# **MORE INFO ONLINE:**

Heights Washington Centralia Belleville 64 66 55 (50) 64 Union Owensville Saint Clair Mount Ve 44 Festus Red Bud Sullivan 3 127 De Soto 63 55 Sparta 57 Pinckneyville (51) Cuba 21 Du Quoin Steeleville Sainte Genevieve St. James Bent