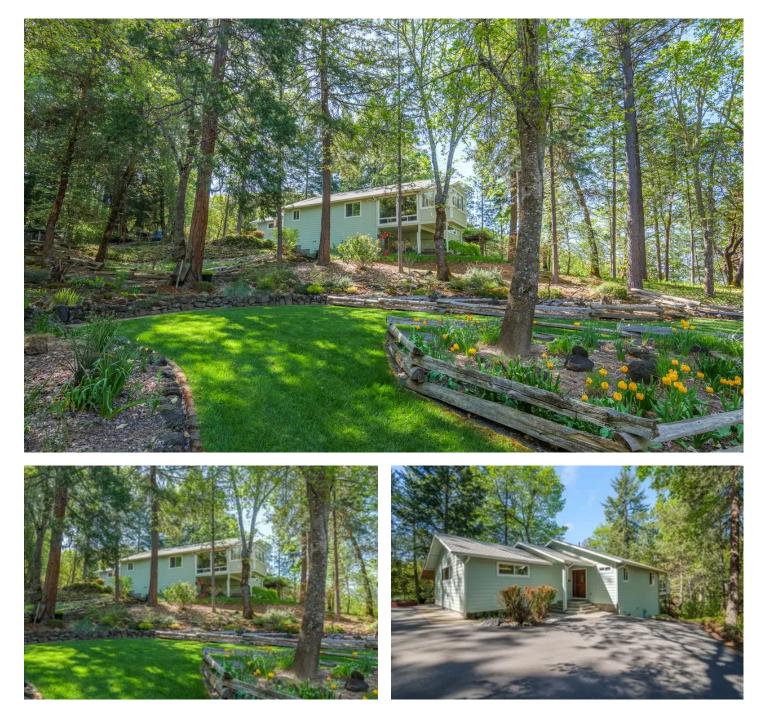

10920 Ramsey Rd. 10920 Ramsey Rd Gold Hill, OR 97525 **\$749,500** 6.270± Acres Jackson County

#### **PROPERTY DESCRIPTION**

Welcome to 10920 Ramsey Rd.- A private rural proeprty in desirable Sams Valley. Set within the trees on 6.27 acres overlooking 2 spring fed ponds with irrigation. Providing an abundance of privacy, enjoy the quiet and country feel of this exceptionally maintained property and custom home. The 3,190 sqft home has a lovely character with a split floor plan. The primary suite is on the main level along with kitchen, living room and sunroom. Below you will find the family room along with additional bedrooms and office. Home sits above the roadway overlooking the mature landscaping and ponds. Additionally, there are fenced garden beds, a mature orchard with many fruit tree varieties. Relax around the fire pit amongst the walking trails and natural landscaping. Barn with modest workshop onsite. The spa is included. The irrigation from the pond maintains the park like setting with a variety of mature oaks and conifers. Loads of potential. Set up a showing today!