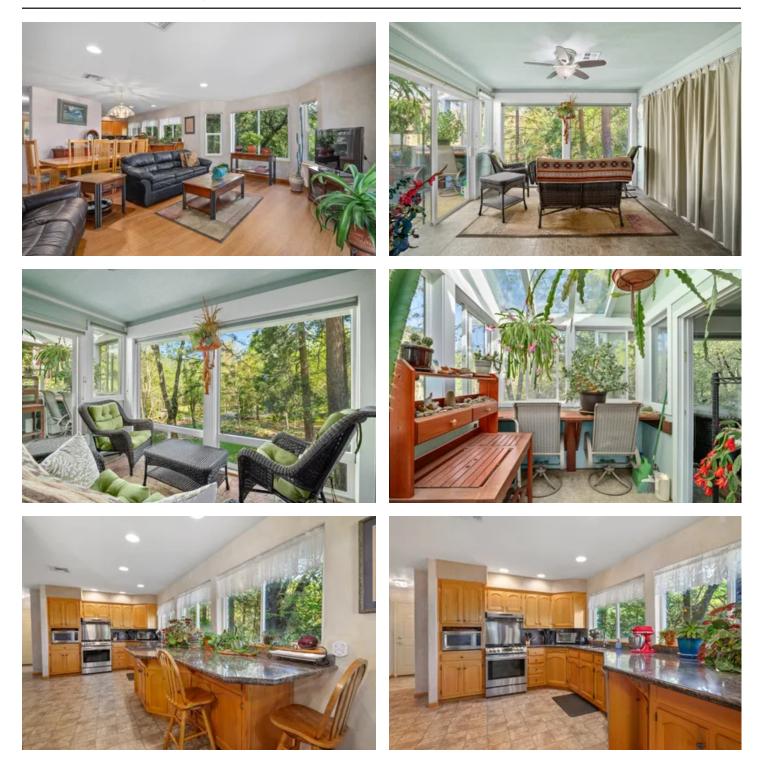

#### **PROPERTY DESCRIPTION**

Welcome to 10920 Ramsey Rd.- A private rural proeprty in desirable Sams Valley. Set within the trees on 6.27 acres overlooking 2 spring fed ponds with irrigation. Providing an abundance of privacy, enjoy the quiet and country feel of this exceptionally maintained property and custom home. The 3,190 sqft home has a lovely character with a split floor plan. The primary suite is on the main level along with kitchen, living room and sunroom. Below you will find the family room along with additional bedrooms and office. Home sits above the roadway overlooking the mature landscaping and ponds. Additionally, there are fenced garden beds, a mature orchard with many fruit tree varieties. Relax around the fire pit amongst the walking trails and natural landscaping. Barn with modest workshop onsite. The spa is included. The irrigation from the pond maintains the park like setting with a variety of mature oaks and conifers. Loads of potential. Set up a showing today!