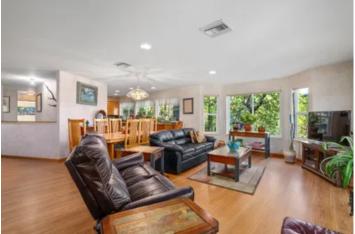

#### **PROPERTY DESCRIPTION**

Welcome to 10920 Ramsey Rd.- A private rural proeprty in desirable Sams Valley. Set within the trees on 6.27 acres overlooking 2 spring fed ponds with irrigation. Providing an abundance of privacy, enjoy the quiet and country feel of this exceptionally maintained property and custom home. The 3,190 sqft home has a lovely character with a split floor plan. The primary suite is on the main level along with kitchen, living room and sunroom. Below you will find the family room along with additional bedrooms and office. Home sits above the roadway overlooking the mature landscaping and ponds. Additionally, there are fenced garden beds, a mature orchard with many fruit tree varieties. Relax around the fire pit amongst the walking trails and natural landscaping. Barn with modest workshop onsite. The spa is included. The irrigation from the pond maintains the park like setting with a variety of mature oaks and conifers. Loads of potential. Set up a showing today!