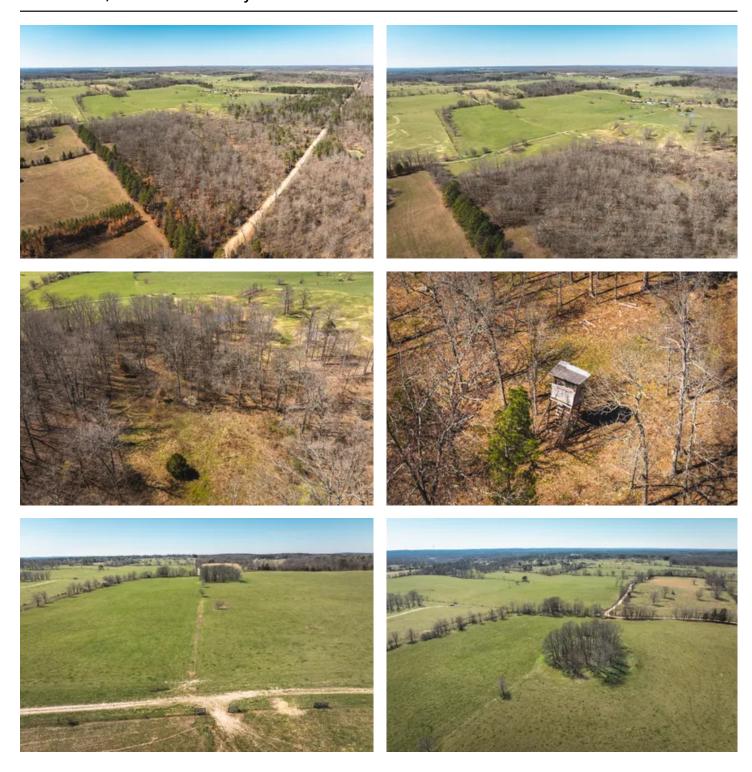

Resting just six miles south of the charming country town of Summersville, Missouri, lies this 80-acre expanse known as Spring Valley Farm. This picturesque property offers limitless opportunities, whether it's providing lush pastures for cattle grazing or serving as the perfect setting for your dream home. Two serene ponds grace the landscape, offering both a tranquil retreat and essential water sources for livestock.

With approximately 25 acres of wooded terrain on the eastern boundary, Spring Valley Farm offers a natural sanctuary where wildlife thrives, adding to the allure of this rural gem. Here, privacy is not just a luxury but a way of life.

Beyond the borders of Spring Valley Farm, adventure awaits. Just minutes away, the breathtaking wonders of the National Scenic Riverways and the meandering Jacks Fork River, offer's a playground for the outdoor enthusiast.