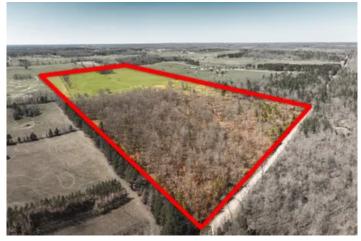

Spring Valley Farm 000 County Road 437 Summersville, MO 65571

\$340,000 80± Acres Shannon County









# Spring Valley Farm Summersville, MO / Shannon County

### **SUMMARY**

**Address** 

000 County Road 437

City, State Zip

Summersville, MO 65571

County

Shannon County

Type

Hunting Land, Recreational Land, Lot

Latitude / Longitude

37.0947 / -91.6416

Taxes (Annually)

401

Acreage

80

**Price** 

\$340,000

### **Property Website**

https://livingthedreamland.com/property/spring-valley-farm-shannon-missouri/55291/









# Spring Valley Farm Summersville, MO / Shannon County

#### **PROPERTY DESCRIPTION**

As the first blush of spring paints the countryside with vibrant hues of green, the air comes alive with the sweet scent of blossoms and fresh growth, and the promise of new beginnings hangs prominently in the air. Winding country roads unfold before you, lined with fields