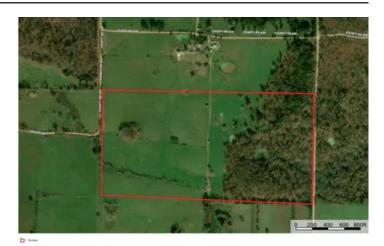

Spring Valley Farm 000 County Road 437 Summersville, MO 65571

\$340,000 80± Acres Shannon County









# Spring Valley Farm Summersville, MO / Shannon County

### **SUMMARY**

**Address** 

000 County Road 437

City, State Zip

Summersville, MO 65571

County

Shannon County

Type

Hunting Land, Recreational Land, Lot

Latitude / Longitude

37.0947 / -91.6416

Taxes (Annually)

401

Acreage

80

**Price** 

\$340,000

### **Property Website**

https://livingthedreamland.com/property/spring-valley-farm-shannon-missouri/55291/









# Spring Valley Farm Summersville, MO / Shannon County

#### **PROPERTY DESCRIPTION**

As the first blush of spring paints the countryside with vibrant hues of green, the air comes alive with the sweet scent of blossoms and fresh growth, and the promise of new beginnings hangs prominently in the air. Winding country roads unfold before you, lined with fields of wildflowers swaying in a gentle breeze, waving to you as you pass by. As you turn onto a red dirt road, the familiar sound of gravel beneath your tires invites you home to Spring Valley Farm.

Resting just six miles south of the charming country town of Summersville, Missouri, lies this 80-acre expanse known as Spring Valley Farm. This picturesque property offers limitless opportunities, whether it's providing lush pastures