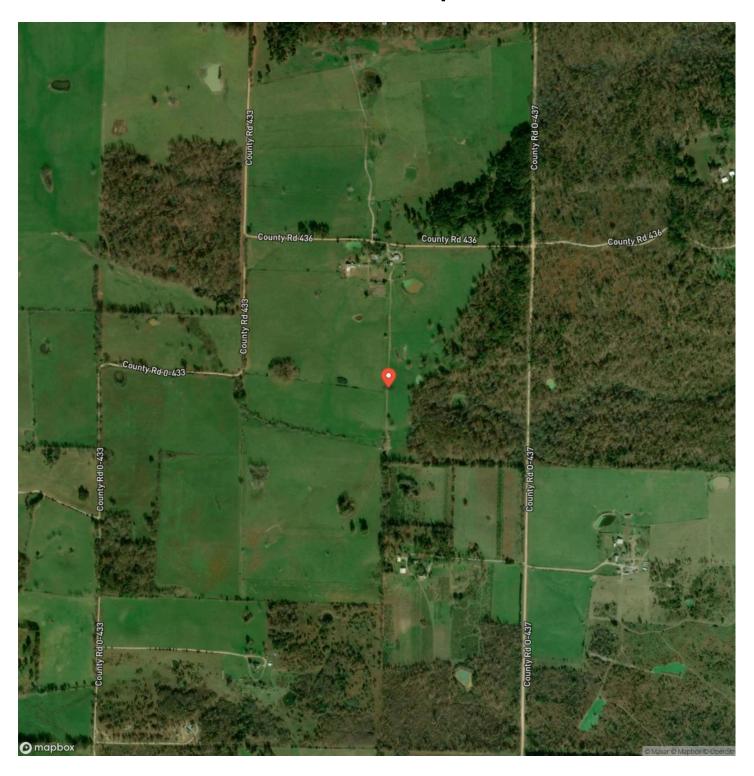

vestock.

With approximately 25 acres of wooded terrain on the eastern boundary, Spring Valley Farm offers a natural sanctuary where wildlife thrives, adding to the allure of this rural gem. Here, privacy is not just a luxury but a way of life.

Beyond the borders of Spring Valley Farm, adventure awaits. Just minutes away, the breathtaking wonders of the National Scenic Riverways and the meandering Jacks Fork River, offer's a playground for the outdoor enthusiast.

Whether you're seeking a simpler life or yearning for a place to build your forever home, I invite you to come and explore Spring Valley Farm and all of the possibilities that it holds, for spring truly shows us how beautiful it can be to start again.







### **Locator Map**





### **Locator Map**





# **Satellite Map**





# Spring Valley Farm Summersville, MO / Shannon County

## LISTING REPRESENTATIVE For more information contact:



Representative

Amanda Robertson

Mobile

(417) 322-0971

Email

amanda@living the dreamland.com

**Address** 

6485 N Service Road

City / State / Zip

Leasburg, MO 65535

| NOTES |  |      |
|-------|--|------|
|       |  |      |
|       |  |      |
|       |  |      |
|       |  |      |
|       |  |      |
|       |  |      |
|       |  |      |
|       |  |      |
|       |  |      |
|       |  |      |
|       |  |      |
|       |  |      |
|       |  |      |
|       |  |      |
|       |  |      |
|       |  |      |
|       |  |      |
|       |  |      |
|       |  |      |
|       |  |      |
|       |  | <br> |



| <u>IOTES</u> |  |
|--------------|--|
|