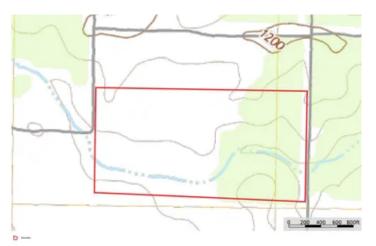

Spring Valley Farm 000 County Road 437 Summersville, MO 65571

\$340,000 80± Acres Shannon County









# Spring Valley Farm Summersville, MO / Shannon County

### **SUMMARY**

**Address** 

000 County Road 437

City, State Zip

Summersville, MO 65571

County

Shannon County

Type

Hunting Land, Recreational Land, Lot

Latitude / Longitude

37.0947 / -91.6416

Taxes (Annually)

401

Acreage

80

**Price** 

\$340,000

### **Property Website**

https://livingthedreamland.com/property/spring-valley-farm-shannon-missouri/55291/









# Spring Valley Farm Summersville, MO / Shannon County

#### **PROPERTY DESCRIPTION**

As the first blush of spring paints the countryside with vibrant hues of green, the air comes alive with the sweet scent of blossoms and fresh growth, and the promise of new beginnings hangs prominently in the air. Winding country roads unfold before you, lined with fields of wildflowers swaying in a gentle breeze, waving to you as you pass by. As you turn onto a red dirt road, the familiar sound of gravel beneath your tires invites you home to Spring Valley Farm.

Resting just six miles south of the charming country town of Summersville, Missouri, lies this 80-acre expanse known as Spring Valley Farm. This picturesque property offers limitless opportunities, whether it's providing lush pastures fo