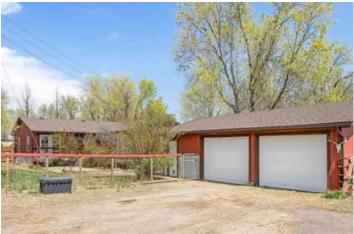

### **PROPERTY DESCRIPTION**

Horse property, NO HOA, NO METRO DISTRICT TAXES OR COVENATS! Looking for some peace an quiet, but want to be close to town? Look no further than 111 Meadow Ln. Ranchette. This 1.33 acre property backs up to a vast and peaceful tree farm and just 5 minutes North of Old Town Fort Collins. This property includes a 23x8 ft. shop off the detached garage, a 3 stall horse barn, chicken coop, and a 10x8 shed. Once you arrive through the private driveway, you will be greeted by the charming 3 bed 2 ba house. The house features new LVBP flooring, updatd bathrooms, updated appliances, and a new roof on the house and the garage in Feb. 2023. This property is a equestrian dream, as the property allows 2 horses to call this place home. They will have plenty of space to enjoy in the pasture and in the barn. Bring the chickens, the coop is adjacent to the barn and is ready for them to move in! Come see this incredible little ranchette.