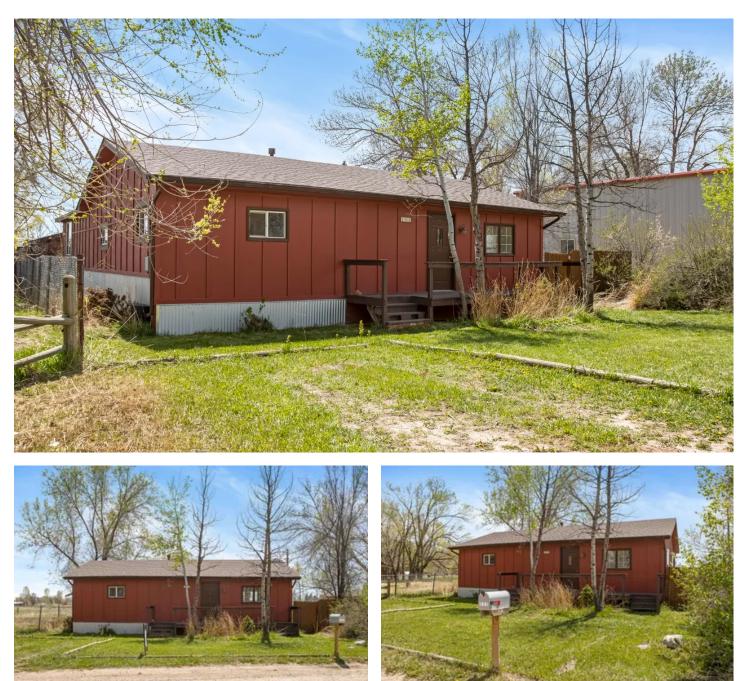

### **PROPERTY DESCRIPTION**

Horse property, NO HOA, NO METRO DISTRICT TAXES OR COVENATS! Looking for some peace an quiet, but want to be close to town? Look no further than 111 Meadow Ln. Ranchette. This 1.33 acre property backs up to a vast and peaceful tree farm and just 5 minutes North of Old Town Fort Collins. This property includes a 23x8 ft. shop off the detached garage, a 3 stall horse barn, chicken coop, and a 10x8 shed. Once you arrive through the private driveway, you will be greeted by the charming 3 bed 2 ba house. The house features new LVBP flooring, updatd bathrooms, updated appliances, and a new roof on the house and the garage in Feb. 2023. This property is a equestrian dream, as the property allows 2 horses to call this place home. They will have plenty of space to enjoy in the pasture and in the barn. Bring the chickens, the coop is adjacent to the barn and is ready for them to move in! Come see this incredible little ranchette.