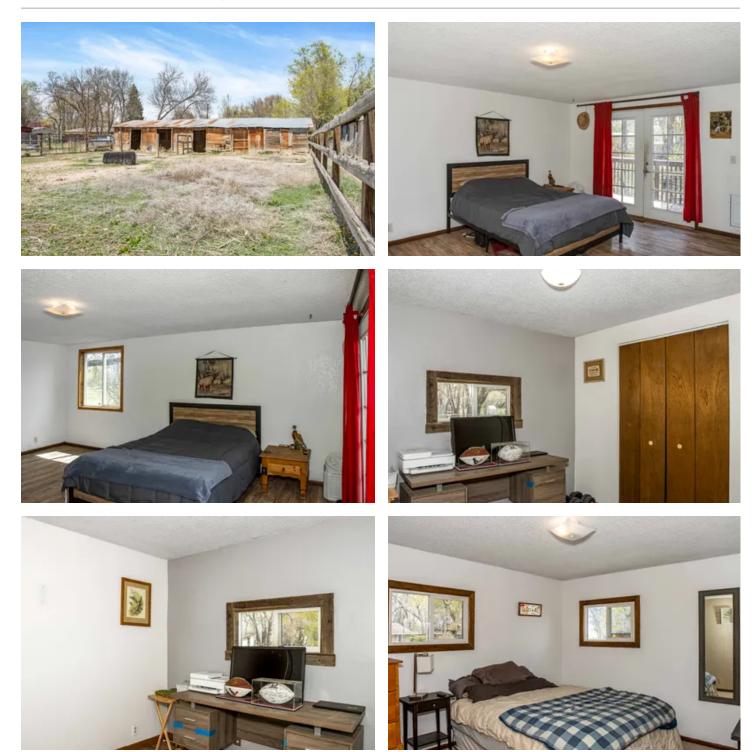

### **PROPERTY DESCRIPTION**

Horse property, NO HOA, NO METRO DISTRICT TAXES OR COVENATS! Looking for some peace an quiet, but want to be close to town? Look no further than 111 Meadow Ln. Ranchette. This 1.33 acre property backs up to a vast and peaceful tree farm and just 5 minutes North of Old Town Fort Collins. This property includes a 23x8 ft. shop off the detached garage, a 3 stall horse barn, chicken coop, and a 10x8 shed. Once you arrive through the private driveway, you will be greeted by the charming 3 bed 2 ba house. The house features new LVBP flooring, updatd bathrooms, updated appliances, and a new roof on the house and the garage in Feb. 2023. This property is a equestrian dream, as the property allows 2 horses to call this place home. They will have plenty of space to enjoy in the pasture and in the barn. Bring the chickens, the coop is adjacent to the barn and is ready for them to move in! Come see this incredible little ranchette.