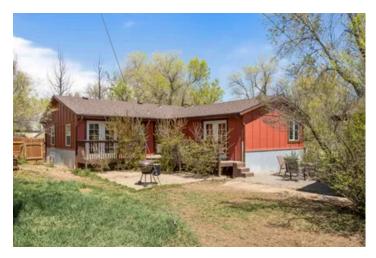

### **PROPERTY DESCRIPTION**

Horse property, NO HOA, NO METRO DISTRICT TAXES OR COVENATS! Looking for some peace an quiet, but want to be close to town? Look no further than 111 Meadow Ln. Ranchette. This 1.33 acre property backs up to a vast and peaceful tree farm and just 5 minutes North of Old Town Fort Collins. This property includes a 23x8 ft. shop off the detached garage, a 3 stall horse barn, chicken coop, and a 10x8 shed. Once you arrive through the private driveway, you will be greeted by the charming 3 bed 2 ba house. The house features new LVBP flooring, updatd bathrooms, updated appliances, and a new roof on the house and the garage in Feb. 2023. This property is a equestrian dream, as the property allows 2 horses to call this place home. They will have plenty of space to enjoy in the pasture and in the barn. Bring the chickens, the coop is adjacent to the barn and is ready for them to move in! Come see this incredible little ranchette.