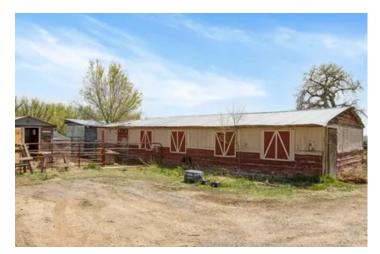

### **PROPERTY DESCRIPTION**

Horse property, NO HOA, NO METRO DISTRICT TAXES OR COVENATS! Looking for some peace an quiet, but want to be close to town? Look no further than 111 Meadow Ln. Ranchette. This 1.33 acre property backs up to a vast and peaceful tree farm and just 5 minutes North of Old Town Fort Collins. This property includes a 23x8 ft. shop off the detached garage, a 3 stall horse barn, chicken coop, and a 10x8 shed. Once you arrive through the private driveway, you will be greeted by the charming 3 bed 2 ba house. The house features new LVBP flooring, updatd bathrooms, updated appliances, and a new roof on the house and the garage in Feb. 2023. This property is a equestrian dream, as the property allows 2 horses to call this place home. They will have plenty of space to enjoy in the pasture and in the barn. Bring the chickens, the coop is adjacent to the barn and is ready for them to move in! Come see this incredible little ranchette.