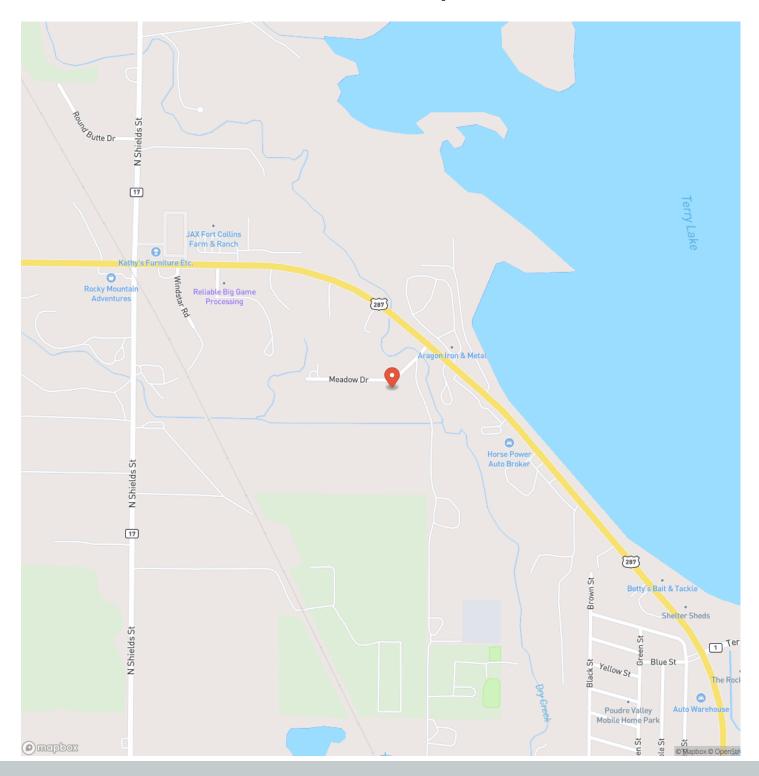

# **Locator Map**

**Locator Map** 

### **SUMMARY**

**Address** 111 Meadow Ln.

**City, State Zip** Fort Collins, CO 80524

**County** Larimer County

**Type** Ranches, Residential Property

Latitude / Longitude 40.62238 / -105.087092

**Taxes (Annually)** 2572