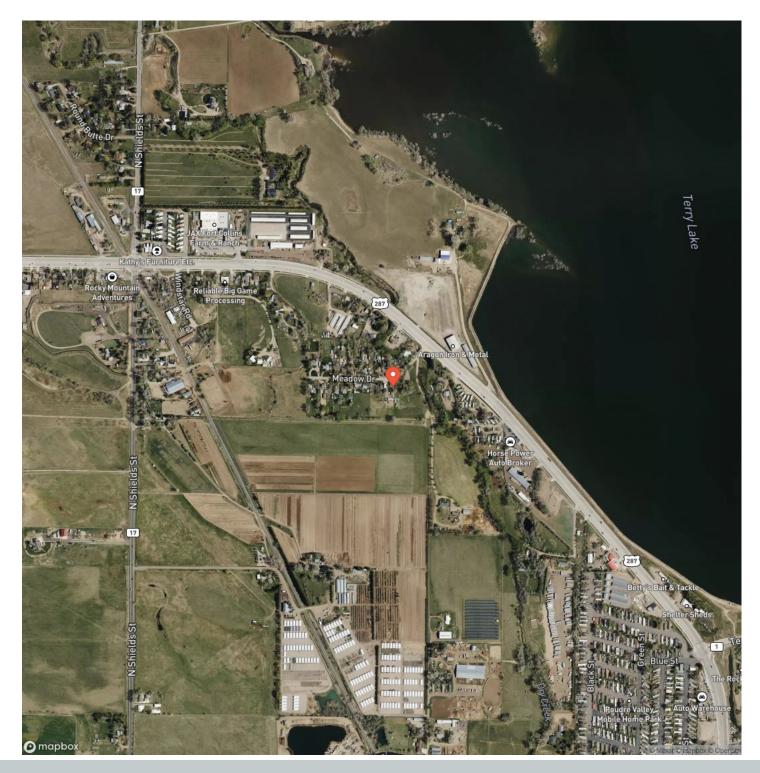

# Satellite Map

### **SUMMARY**

**Address** 111 Meadow Ln.

**City, State Zip** Fort Collins, CO 80524

**County** Larimer County

**Type** Ranches, Residential Property

Latitude / Longitude 40.62238 / -105.087092

**Taxes (Annually)** 2572