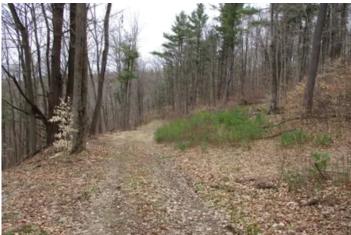

#### **PROPERTY DESCRIPTION**

This beautiful and secluded 69.6-acre property is the perfect place to hunt, hike ride ATV's/UTV's, or build your off the grid cabin. Access is gained via deeded right of way on a well-maintained truck road. The property begins about .4 miles from County Rd 5. Once on the property, it is almost entirely wooded. The forest consists of mainly hard maple, soft maple, white pine, red oak and black birch. Although not currently ready for a harvest, the growing timber is very good quality and could make a nice long-term investment.