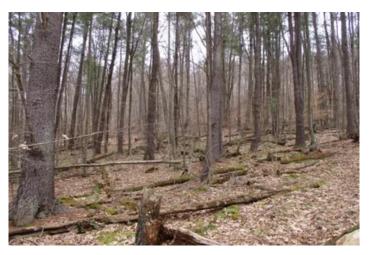

#### **PROPERTY DESCRIPTION**

This beautiful and secluded 69.6-acre property is the perfect place to hunt, hike ride ATV's/UTV's, or build your off the grid cabin. Access is gained via deeded right of way on a well-maintained truck road. The property begins about .4 miles from County Rd 5. Once on the property, it is almost entirely wooded. The forest consists of mainly hard maple, soft maple, white pine, red oak and black birch. Although not currently ready for a harvest, the growing timber is very good quality and could make a nice long-term investment.