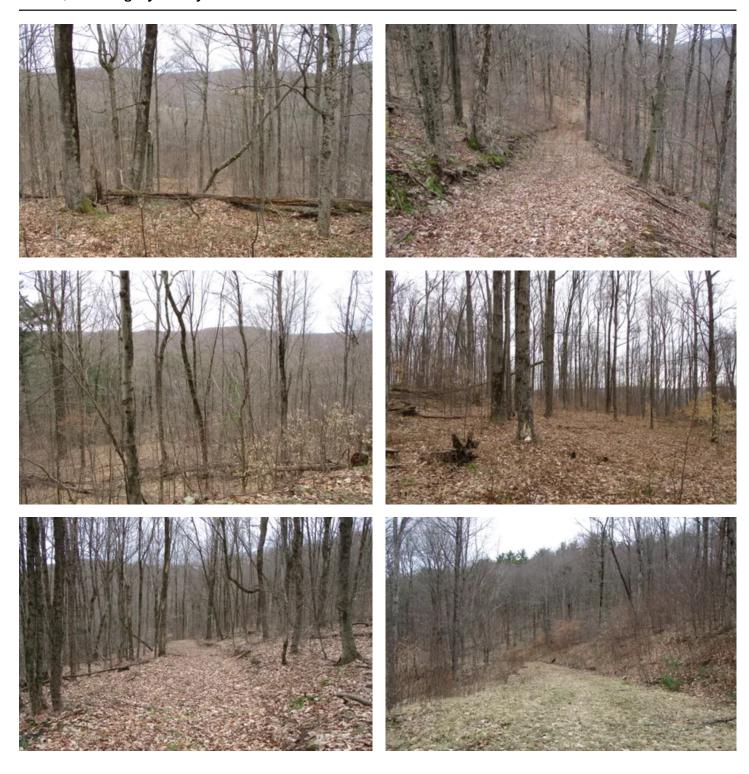

#### **PROPERTY DESCRIPTION**

This beautiful and secluded 69.6-acre property is the perfect place to hunt, hike ride ATV's/UTV's, or build your off the grid cabin. Access is gained via deeded right of way on a well-maintained truck road. The property begins about .4 miles from County Rd 5. Once on the property, it is almost entirely wooded. The forest consists of mainly hard maple, soft maple, white pine, red oak and black birch. Although not currently ready for a harvest, the growing timber is very good quality and could make a nice long-term investment.

The topography varies throughout the property and ranges from flat to mildly sloping to relatively steep in places. A small clearing on top of the hill would be the ideal spot to camp or build a cabin. The hunting in this area is excellent and boasts plenty of small and large game including deer, bear and turkey.