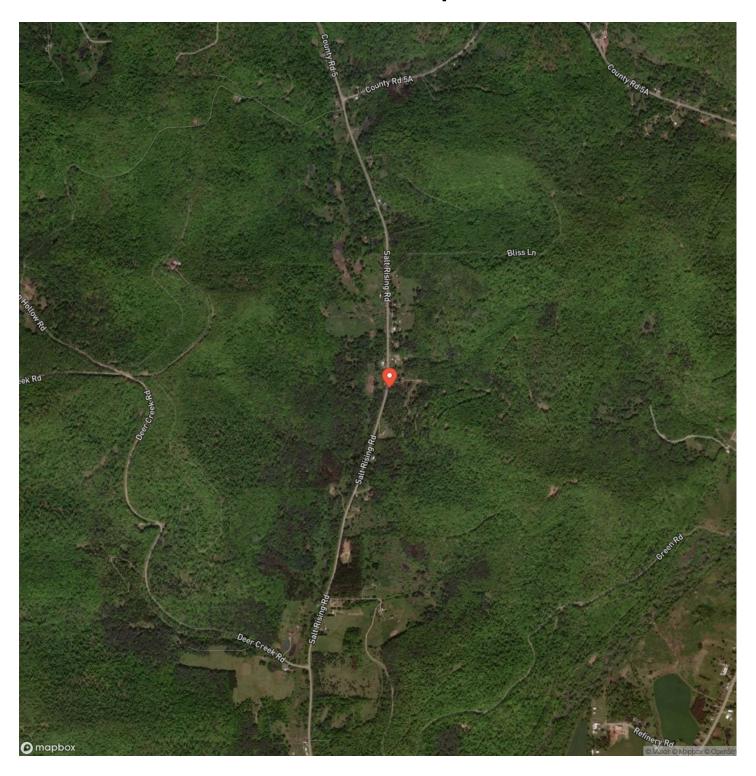

ready for a harvest, the growing timber is very good quality and could make a nice long-term investment.

The topography varies throughout the property and ranges from flat to mildly sloping to relatively steep in places. A small clearing on top of the hill would be the ideal spot to camp or build a cabin. The hunting in this area is excellent and boasts plenty of small and large game including deer, bear and turkey.

There's plenty of fishing to be had within a short drive of this property as well! Dodge Creek, Little Genesee Creek and the Genesee River are excellent for trout, and all are less than 15 minutes away. Oil, gas and mineral rights have been previously reserved and there is no electric available.







### **Locator Map**





### **Locator Map**





### **Satellite Map**





### Secluded Acres Bolivar, NY / Allegany County

# LISTING REPRESENTATIVE For more information contact:



### Representative

David Anderson

#### Mobile

(585) 808-5696

#### Email

danderson@timberlandrealty.net

#### **Address**

5530 Morgan Hollow Road

City / State / Zip

Scio, NY 14880

| <u>NOTES</u> |  |  |
|--------------|--|--|
|              |  |  |
|              |  |  |
|              |  |  |
|              |  |  |
|              |  |  |
|              |  |  |
|              |  |  |
|              |  |  |
|              |  |  |
|              |  |  |
|              |  |  |
|              |  |  |
|              |  |  |



| NOTES |  |  |
|-------|--|--|
|       |  |  |
|       |  |  |
|       |  |  |
|       |  |  |
|       |  |  |
|       |  |  |
|       |  |  |
|