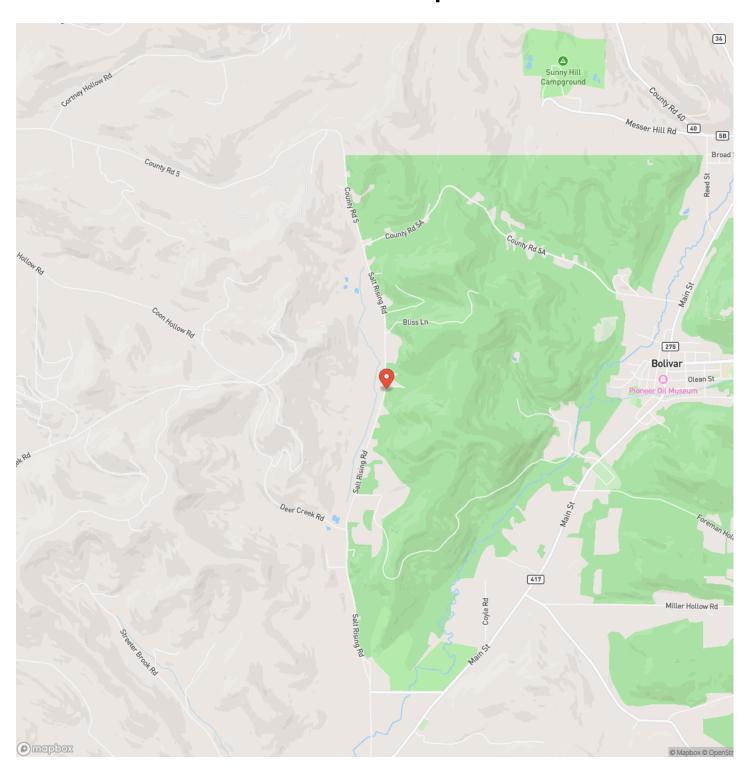

ine, red oak and black birch. Although not currently ready for a harvest, the growing timber is very good quality and could make a nice long-term investment.

The topography varies throughout the property and ranges from flat to mildly sloping to relatively steep in places. A small clearing on top of the hill would be the ideal spot to camp or build a cabin. The hunting in this area is excellent and boasts plenty of small and large game including deer, bear and turkey.

There's plenty of fishing to be had within a short drive of this property as well! Dodge Creek, Little Genesee Creek and the Genesee River are excellent for trout, and all are less than 15 minutes away. Oil, gas and mineral rights have been previously reserved and there is no electric available.







### **Locator Map**





### **Locator Map**





### **Satellite Map**





### Secluded Acres Bolivar, NY / Allegany County

# LISTING REPRESENTATIVE For more information contact:



### Representative

David Anderson

#### Mobile

(585) 808-5696

#### Email

danderson@timberlandrealty.net

#### **Address**

5530 Morgan Hollow Road

City / State / Zip

Scio, NY 14880

| <u>NOTES</u> |  |  |
|--------------|--|--|
|              |  |  |
|              |  |  |
|              |  |  |
|              |  |  |
|              |  |  |
|              |  |  |
|              |  |  |
|              |  |  |
|              |  |  |
|              |  |  |
|              |  |  |
|              |  |  |
|              |  |  |



| NOTES |  |  |
|-------|--|--|
|       |  |  |
|       |  |  |
|       |  |  |
|       |  |  |
|