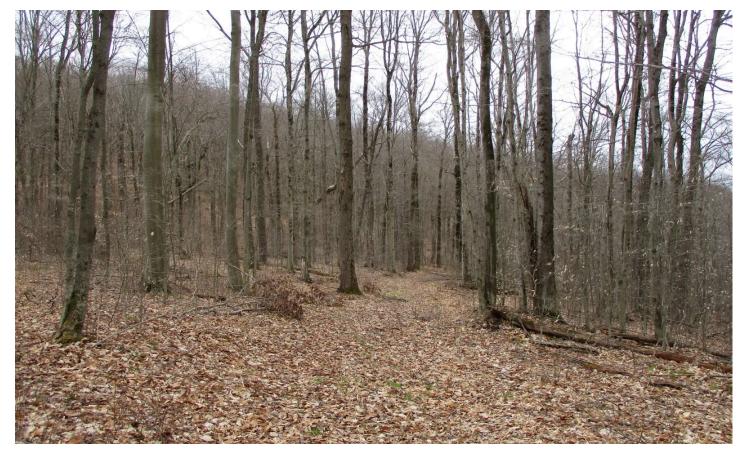

#### **PROPERTY DESCRIPTION**

This beautiful and secluded 69.6-acre property is the perfect place to hunt, hike ride ATV's/UTV's, or build your off the grid cabin. Access is gained via deeded right of way on a well-maintained truck road. The property begins about .4 miles from County Rd 5. Once on the property, it is almost entirely wooded. The forest consists of mainly hard maple, soft maple, white pine, red oak and black birch. Although not currently ready for a harvest, the growing timber is very good quality and could make a nice long-term investment.

The topography varies throughout the property and ranges from flat to mildly sloping to relatively steep in places. A small clearing on top of the hill would be the ideal spot to camp or build a cabin. The hunting in this area is excellent and boasts plenty of small and large game including deer, bear and turkey.