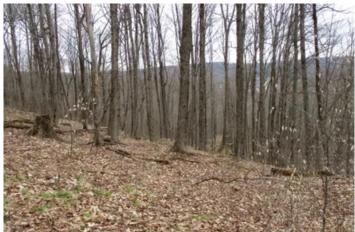

#### **PROPERTY DESCRIPTION**

This beautiful and secluded 69.6-acre property is the perfect place to hunt, hike ride ATV's/UTV's, or build your off the grid cabin. Access is gained via deeded right of way on a well-maintained truck road. The property begins about .4 miles from County Rd 5. Once on the property, it is almost entirely wooded. The forest consists of mainly hard maple, soft maple, white pine, red oak and black birch. Although not currently ready for a harvest, the growing timber is very good quality and could make a nice long-term investment.

The topography varies throughout the property and ranges from flat to mildly sloping to relatively steep in places. A small clearing on top of the hill would be the ideal spot to camp or build a cabin. The hunting in this area is excellent and boasts plenty of small and large game including deer, bear and turkey.