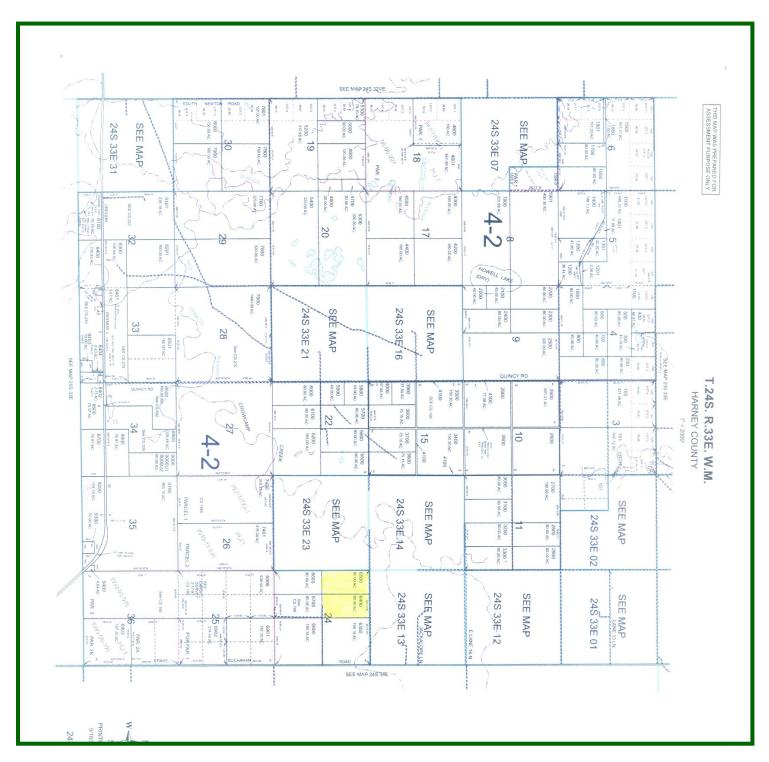

### HARNEY COUNTY, OREGON PIVOT

LOCATION: Account #s 10327 & 10328. Tax lots 6400 & 6500 T24S, R33EWM. It is located about 4 miles north of the Crane Jct. and 1/2 mile to the west of Crane Buchanan Road. This is about 32 miles from Burns, OR. It is about 3 hours from Boise, ID or Bend, OR. The community of Crane is about 5 miles to the south. Crane has schools from K through 12th grade. There is also a store/café with fuel.