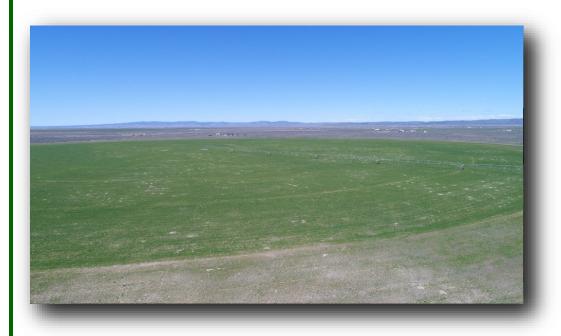

<u>PROPERTY:</u> This land is two tax lots of 80 acres each. The pivot covers 125 acres and is an older Zimmatic pivot that has many upgrades. Owner has put in all new control boxes, all new center drives, most gear boxes are new, new LESA system for the sprinklers, new automatic start and stop for temperature control, and a new oil system for the pump that only works when the pivot is running. There is new pipe from the well to the pivot. The certificate for the water rights is:

#94799 125 acres Priority - November 5, 2004

HARN 50804 (used as domestic when used)

The land was farmed last year and planted to grain last fall. It had been in alfalfa and raised excellent crops.

In addition to the pivot and irrigation well, there is a domestic well and septic system in the southeast corner of the field. There is a nice stackyard with metal fence and some corrals. This field is perimeter fenced.