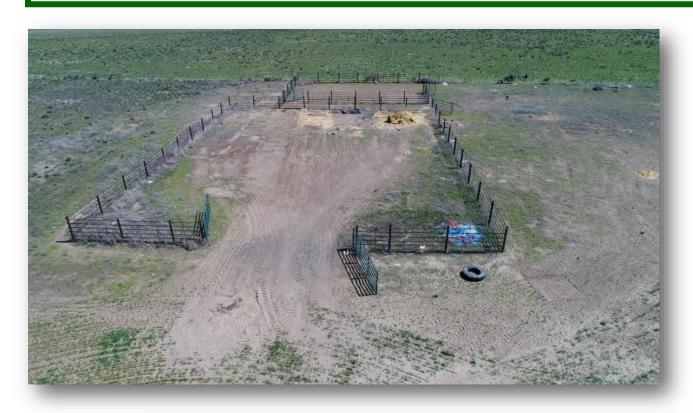

#94799 125 acres Priority - November 5, 2004

HARN 50804 (used as domestic when used)

The land was farmed last year and planted to grain last fall. It had been in alfalfa and raised excellent crops.

In addition to the pivot and irrigation well, there is a domestic well and septic system in the southeast corner of the field. There is a nice stackyard with metal fence and some corrals. This field is perimeter fenced.