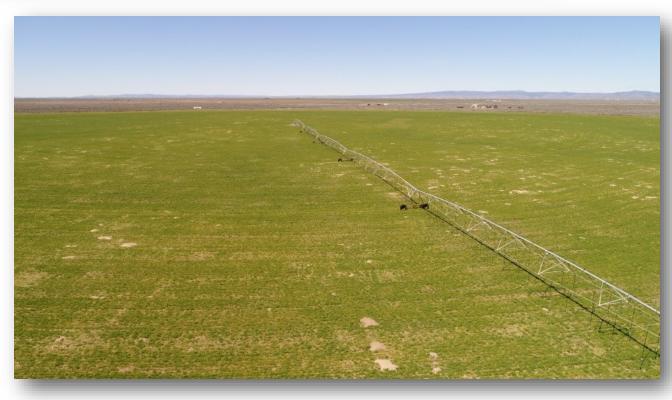

<u>PROPERTY:</u> This land is two tax lots of 80 acres each. The pivot covers 125 acres and is an older Zimmatic pivot that has many upgrades. Owner has put in all new control boxes, all new center drives, most gear boxes are new, new LESA system for the sprinklers, new automatic start and stop for temperature control, and a new oil system for the pump that only works when the pivot is running. There is new pipe from the well to the pivot. The certificate for the water rights is:

#94799 125 acres Priority - November 5, 2004

HARN 50804 (used as domestic when used)

The land was farmed last year and planted to grain last fall. It had been in alfalfa and raised excellent crops.

In addition to the pivot and irrigation well, there is a domestic well and septic system in the southeast corner of the field. There is a nice stackyard with metal fence and some corrals. This field is perimeter fenced.