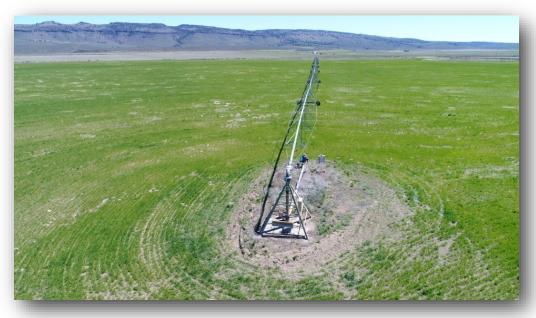

<u>PROPERTY:</u> This land is two tax lots of 80 acres each. The pivot covers 125 acres and is an older Zimmatic pivot that has many upgrades. Owner has put in all new control boxes, all new center drives, most gear boxes are new, new LESA system for the sprinklers, new automatic start and stop for temperature control, and a new oil system for the pump that only works when the pivot is running. There is new pipe from the well to the pivot. The certificate for the water rights is:

#94799 125 acres Priority - November 5, 2004

HARN 50804 (used as domestic when used)

The land was farmed last year and planted to grain last fall. It had been in alfalfa and raised excellent crops.

In addition to the pivot and irrigation well, there is a domestic well and septic system in the southeast corner of the field. There is a nice stackyard with metal fence and some corrals. This field is perimeter fenced.