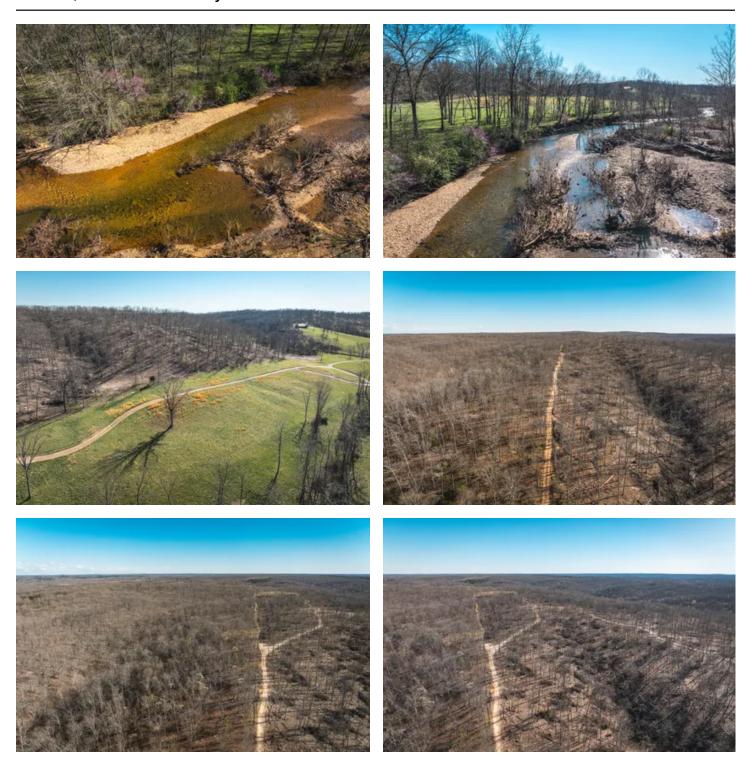

#### **PROPERTY DESCRIPTION**

Nestled along the banks of Crooked Creek in scenic Crawford County, Missouri, awaits a charming retreat brimming with natural beauty and recreational opportunities. With 6.8 acres of prime creek frontage, this idyllic setting offers a serene escape where one can immerse themselves in the tranquil sounds of flowing water and the enchanting sights of the surrounding wilderness. Whether you're seeking a peaceful spot to relax and unwind or an adventure-filled day of fishing and exploration, this property has something for everyone. Picture-perfect gravel shores invite you to kick back and soak in the ambiance, while the creek itself beckons anglers to try their luck in its crystal-clear waters. Located in close proximity to Maramec Springs Fishery, as well as the Meramec, Huzzah, and Courtois Rivers, this haven serves as a gateway to a multitude of outdoor pursuits. Don't miss out on this one.