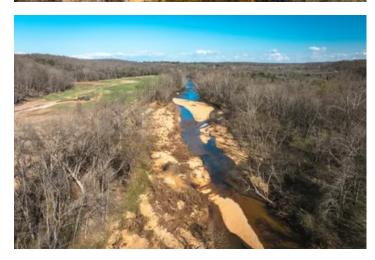

#### **PROPERTY DESCRIPTION**

Nestled along the banks of Crooked Creek in scenic Crawford County, Missouri, awaits a charming retreat brimming with natural beauty and recreational opportunities. With 6.8 acres of prime creek frontage, this idyllic setting offers a serene escape where one can immerse themselves in the tranquil sounds of flowing water and the enchanting sights of the surrounding wilderness. Whether you're seeking a peaceful spot to relax and unwind or an adventure-filled day of fishing and exploration, this property has something for everyone. Picture-perfect gravel shores invite you to kick back and soak in the ambiance, while the creek itself beckons anglers to try their luck in its crystal-clear waters. Located in close proximity to Maramec Springs Fishery, as well as the Meramec, Huzzah, and Courtois Rivers, this haven serves as a gateway to a multitude of outdoor pursuits. Don't miss out on this one.