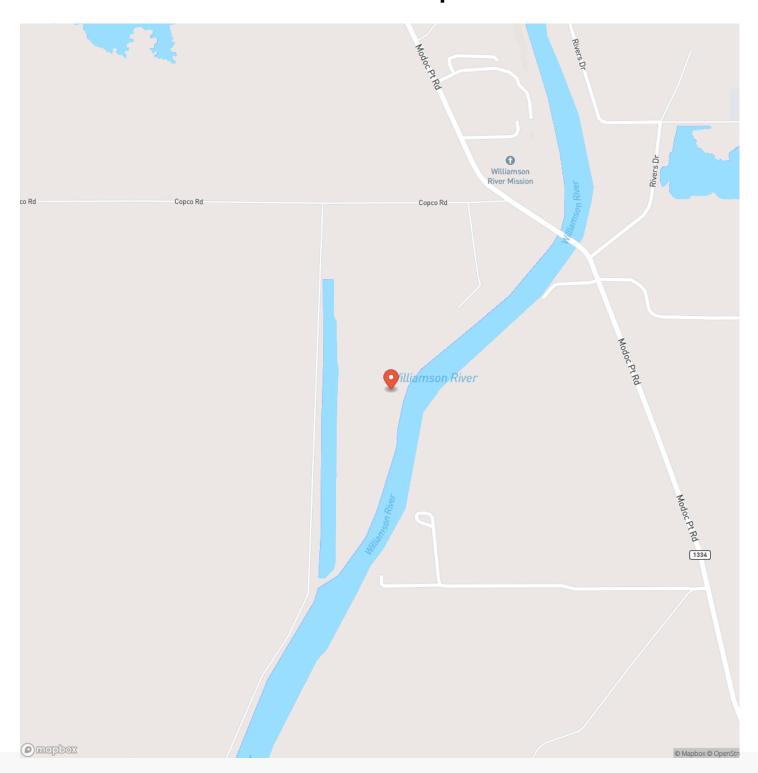

Productive, level and fenced pasture land ideal for hay production, grazing and many other possible uses. The 1797 square foot home with an attached two car garage has 3 bedrooms and 2 full baths and welcomes you to open and bright living space. Privacy abounds as the property adjoins agricultural property, Nature Conservancy property and approximately 1200 feet of river frontage. Located just upstream from where the Williamson River enters Upper Klamath Lake you'll find that the recreational possibilities seem endless. To complement the river frontage, there is a concrete boat launch and private dock. Views of mountains and the surrounding area can be seen from the property along with the rim of Crater Lake. The listing agent is related to the Seller.

















# **Locator Map**





# **Locator Map**





# **Satellite Map**





# LISTING REPRESENTATIVE For more information contact:



#### Representative

Jason Jantzer

#### Mobile

(541) 973-7180

#### **Email**

jason@landandwildlife.com

#### **Address**

3811 Crater Lake Hwy, Suite B

City / State / Zip

Medford, OR 97504

| <u>NOTES</u> |  |  |  |
|--------------|--|--|--|
|              |  |  |  |
|              |  |  |  |
|              |  |  |  |
|              |  |  |  |
|              |  |  |  |
|              |  |  |  |
|              |  |  |  |
|              |  |  |  |
|              |  |  |  |
|              |  |  |  |
|              |  |  |  |
|              |  |  |  |
|              |  |  |  |
|              |  |  |  |
|              |  |  |  |
|              |  |  |  |
|              |  |  |  |