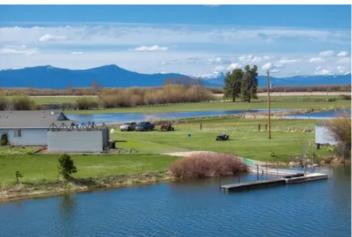

#### **PROPERTY DESCRIPTION**

Riverfront home on acreage. Located on the Williamson River in Klamath County, Oregon. 19 +/- acres with EFU Zoning. Productive, level and fenced pasture land ideal for hay production, grazing and many other possible uses. The 1797 square foot home with an attached two car garage has 3 bedrooms and 2 full baths and welcomes you to open and bright living space. Privacy abounds as the property adjoins agricultural property, Nature Conservancy property and approximately 1200 feet of river frontage. Located just upstream from where the Williamson River enters Upper Klamath Lake you'll find that the recreational possibilities seem endless. To complement the river frontage, there is a concrete boat launch and private dock. Views of mountains and the surrounding area can be seen from the property along with the rim of Crater Lake. The listing agent is related to the Seller.