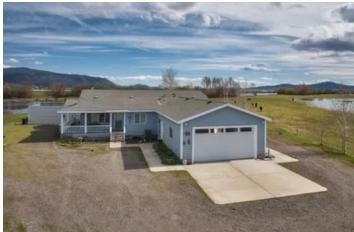

#### **PROPERTY DESCRIPTION**

Riverfront home on acreage. Located on the Williamson River in Klamath County, Oregon. 19 +/- acres with EFU Zoning. Productive, level and fenced pasture land ideal for hay production, grazing and many other possible uses. The 1797 square foot home with an attached two car garage has 3 bedrooms and 2 full baths and welcomes you to open and bright living space. Privacy abounds as the property adjoins agricultural property, Nature Conservancy property and approximately 1200 feet of river frontage. Located just upstream from where the Williamson River enters Upper Klamath Lake you'll find that the recreational possibilities seem endless. To complement the river frontage, there is a concrete boat launch and private dock. Views of mountains and the surrounding area can be seen from the property along with the rim of Crater Lake. The listing agent is related to the Seller.