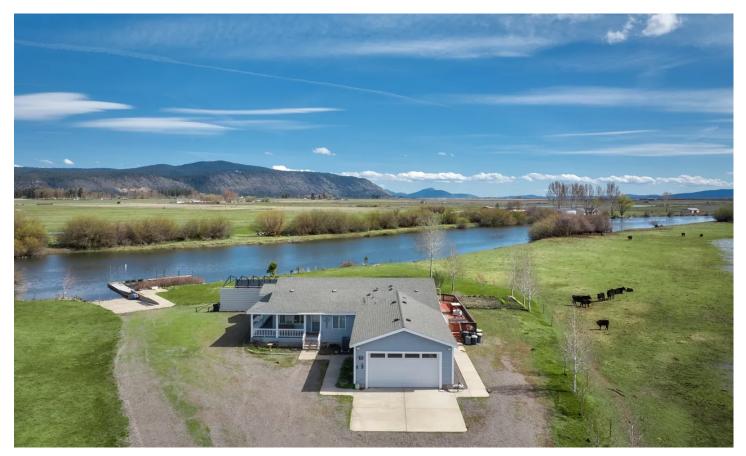

32154 Modoc Point Road 32154 Modoc Point Road Chiloquin, OR 97624 \$500,000 19.100± Acres Klamath County

#### **PROPERTY DESCRIPTION**

Riverfront home on acreage. Located on the Williamson River in Klamath County, Oregon. 19 +/- acres with EFU Zoning. Productive, level and fenced pasture land ideal for hay production, grazing and many other possible uses. The 1797 square foot home with an attached two car garage has 3 bedrooms and 2 full baths and welcomes you to open and bright living space. Privacy abounds as the property adjoins agricultural property, Nature Conservancy property and approximately 1200 feet of river frontage. Located just upstream from where the Williamson River enters Upper Klamath Lake you'll find that the recreational possibilities seem endless. To complement the river frontage, there is a concrete boat launch and private dock. Views of mountains and the surrounding area can be seen from the property along with the rim of Crater Lake. The listing agent is related to the Seller.