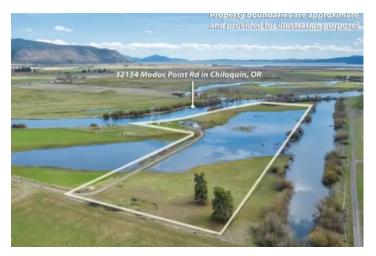

#### **PROPERTY DESCRIPTION**

Riverfront home on acreage. Located on the Williamson River in Klamath County, Oregon. 19 +/- acres with EFU Zoning. Productive, level and fenced pasture land ideal for hay production, grazing and many other possible uses. The 1797 square foot home with an attached two car garage has 3 bedrooms and 2 full baths and welcomes you to open and bright living space. Privacy abounds as the property adjoins agricultural property, Nature Conservancy property and approximately 1200 feet of river frontage. Located just upstream from where the Williamson River enters Upper Klamath Lake you'll find that the recreational possibilities seem endless. To complement the river frontage, there is a concrete boat launch and private dock. Views of mountains and the surrounding area can be seen from the property along with the rim of Crater Lake. The listing agent is related to the Seller.

# **Locator Map**

# **Satellite Map**