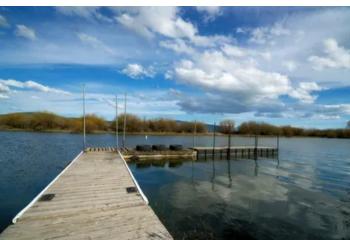

#### **PROPERTY DESCRIPTION**

Riverfront home on acreage. Located on the Williamson River in Klamath County, Oregon. 19 +/- acres with EFU Zoning. Productive, level and fenced pasture land ideal for hay production, grazing and many other possible uses. The 1797 square foot home with an attached two car garage has 3 bedrooms and 2 full baths and welcomes you to open and bright living space. Privacy abounds as the property adjoins agricultural property, Nature Conservancy property and approximately 1200 feet of river frontage. Located just upstream from where the Williamson River enters Upper Klamath Lake you'll find that the recreational possibilities seem endless. To complement the river frontage, there is a concrete boat launch and private dock. Views of mountains and the surrounding area can be seen from the property along with the rim of Crater Lake. The listing agent is related to the Seller.