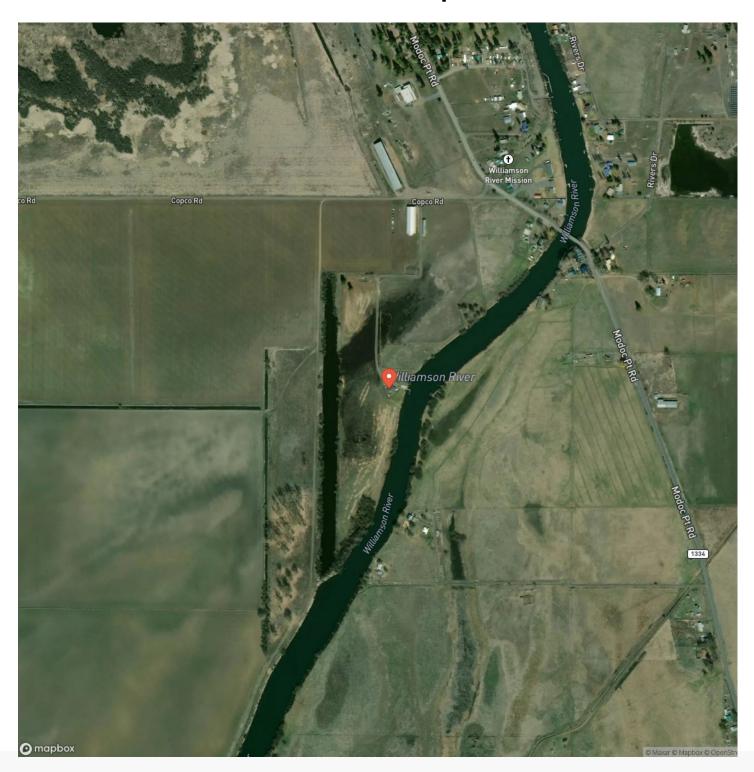

for hay production, grazing and many other possible uses. The 1797 square foot home with an attached two car garage has 3 bedrooms and 2 full baths and welcomes you to open and bright living space. Privacy abounds as the property adjoins agricultural property, Nature Conservancy property and approximately 1200 feet of river frontage. Located just upstream from where the Williamson River enters Upper Klamath Lake you'll find that the recreational possibilities seem endless. To complement the river frontage, there is a concrete boat launch and private dock. Views of mountains and the surrounding area can be seen from the property along with the rim of Crater Lake. The listing agent is related to the Seller.

















# **Locator Map**





# **Locator Map**





# **Satellite Map**





# LISTING REPRESENTATIVE For more information contact:



#### Representative

Jason Jantzer

#### Mobile

(541) 973-7180

#### **Email**

jason@landandwildlife.com

#### **Address**

3811 Crater Lake Hwy, Suite B

City / State / Zip

Medford, OR 97504

| <u>NOTES</u> |  |  |  |
|--------------|--|--|--|
|              |  |  |  |
|              |  |  |  |
|              |  |  |  |
|              |  |  |  |
|              |  |  |  |
|              |  |  |  |
|              |  |  |  |
|              |  |  |  |
|              |  |  |  |
|              |  |  |  |
|              |  |  |  |
|              |  |  |  |
|              |  |  |  |
|              |  |  |  |
|              |  |  |  |
|              |  |  |  |
|              |  |  |  |
|              |  |  |  |
|              |  |  |