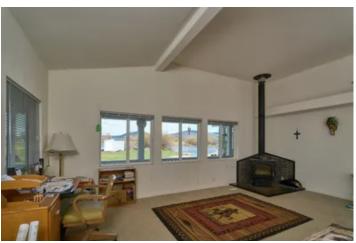

#### **PROPERTY DESCRIPTION**

Riverfront home on acreage. Located on the Williamson River in Klamath County, Oregon. 19 +/- acres with EFU Zoning. Productive, level and fenced pasture land ideal for hay production, grazing and many other possible uses. The 1797 square foot home with an attached two car garage has 3 bedrooms and 2 full baths and welcomes you to open and bright living space. Privacy abounds as the property adjoins agricultural property, Nature Conservancy property and approximately 1200 feet of river frontage. Located just upstream from where the Williamson River enters Upper Klamath Lake you'll find that the recreational possibilities seem endless. To complement the river frontage, there is a concrete boat launch and private dock. Views of mountains and the surrounding area can be seen from the property along with the rim of Crater Lake. The listing agent is related to the Seller.