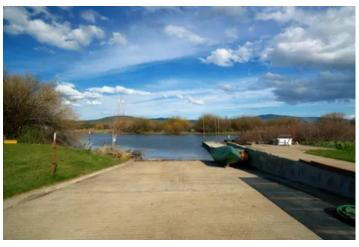

#### **PROPERTY DESCRIPTION**

Riverfront home on acreage. Located on the Williamson River in Klamath County, Oregon. 19 +/- acres with EFU Zoning. Productive, level and fenced pasture land ideal for hay production, grazing and many other possible uses. The 1797 square foot home with an attached two car garage has 3 bedrooms and 2 full baths and welcomes you to open and bright living space. Privacy abounds as the property adjoins agricultural property, Nature Conservancy property and approximately 1200 feet of river frontage. Located just upstream from where the Williamson River enters Upper Klamath Lake you'll find that the recreational possibilities seem endless. To complement the river frontage, there is a concrete boat launch and private dock. Views of mountains and the surrounding area can be seen from the property along with the rim of Crater Lake. The listing agent is related to the Seller.