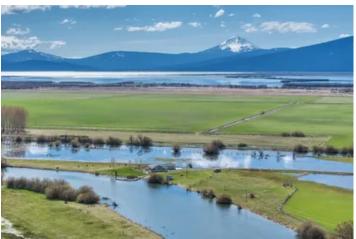

#### **PROPERTY DESCRIPTION**

Riverfront home on acreage. Located on the Williamson River in Klamath County, Oregon. 19 +/- acres with EFU Zoning. Productive, level and fenced pasture land ideal for hay production, grazing and many other possible uses. The 1797 square foot home with an attached two car garage has 3 bedrooms and 2 full baths and welcomes you to open and bright living space. Privacy abounds as the property adjoins agricultural property, Nature Conservancy property and approximately 1200 feet of river frontage. Located just upstream from where the Williamson River enters Upper Klamath Lake you'll find that the recreational possibilities seem endless. To complement the river frontage, there is a concrete boat launch and private dock. Views of mountains and the surrounding area can be seen from the property along with the rim of Crater Lake. The listing agent is related to the Seller.