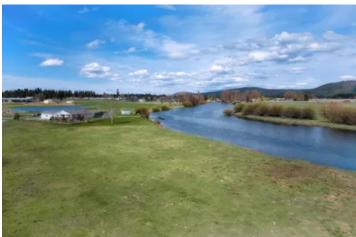

#### **PROPERTY DESCRIPTION**

Riverfront home on acreage. Located on the Williamson River in Klamath County, Oregon. 19 +/- acres with EFU Zoning. Productive, level and fenced pasture land ideal for hay production, grazing and many other possible uses. The 1797 square foot home with an attached two car garage has 3 bedrooms and 2 full baths and welcomes you to open and bright living space. Privacy abounds as the property adjoins agricultural property, Nature Conservancy property and approximately 1200 feet of river frontage. Located just upstream from where the Williamson River enters Upper Klamath Lake you'll find that the recreational possibilities seem endless. To complement the river frontage, there is a concrete boat launch and private dock. Views of mountains and the surrounding area can be seen from the property along with the rim of Crater Lake. The listing agent is related to the Seller.