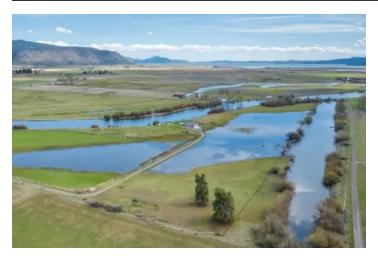

#### **PROPERTY DESCRIPTION**

Riverfront home on acreage. Located on the Williamson River in Klamath County, Oregon. 19 +/- acres with EFU Zoning. Productive, level and fenced pasture land ideal for hay production, grazing and many other possible uses. The 1797 square foot home with an attached two car garage has 3 bedrooms and 2 full baths and welcomes you to open and bright living space. Privacy abounds as the property adjoins agricultural property, Nature Conservancy property and approximately 1200 feet of river frontage. Located just upstream from where the Williamson River enters Upper Klamath Lake you'll find that the recreational possibilities seem endless. To complement the river frontage, there is a concrete boat launch and private dock. Views of mountains and the surrounding area can be seen from the property along with the rim of Crater Lake. The listing agent is related to the Seller.