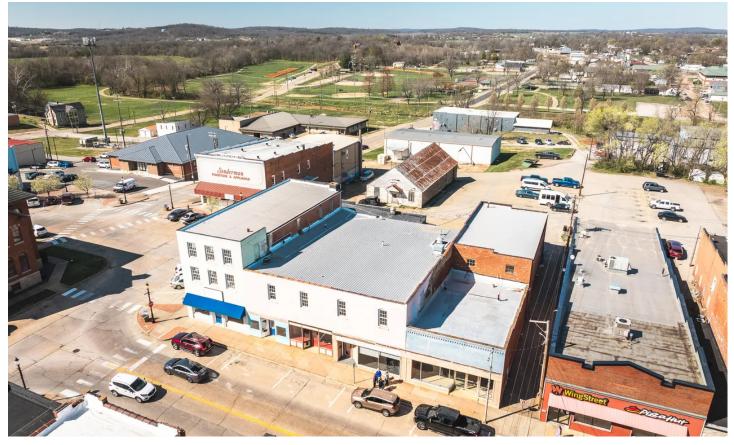

Historic Hotel and Store Fronts Downtown Fredericktown 104 East Main street Fredericktown, MO 63645 \$389,999 0.520± Acres Madison County

### **PROPERTY DESCRIPTION**

Historic 3-Story Hotel with Retail Space in Downtown Fredericktown Own a piece of history! This grand 3-story hotel, built in 1890, offers a unique blend of historic charm and modern potential. Located in the heart of Fredericktown's vibrant downtown district, the property boasts over 16,000 square feet of space, including:18 Hotel Rooms: Perfect for accommodating tourists, business travelers, or creating a boutique hotel experience.5 Storefront Spaces: Generate rental income or open your own business in a prime downtown location with high foot traffic. This stunning property exudes historic character, offering endless possibilities for redevelopment or restoration. Imagine transforming it into a luxurious hotel, bustling commercial center, or a combination of both. The possibilities are endless!Don't miss this opportunity to own a landmark property in Fredericktown's historic district. Contact us today for a showing!