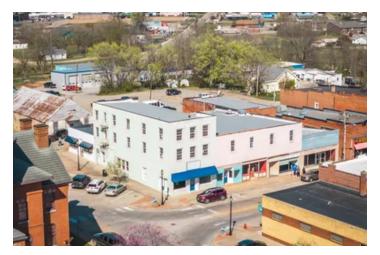

Historic Hotel and Store Fronts Downtown Fredericktown 104 East Main street Fredericktown, MO 63645 \$389,999 0.520± Acres Madison County

### **PROPERTY DESCRIPTION**

Historic 3-Story Hotel with Retail Space in Downtown Fredericktown Own a piece of history! This grand 3-story hotel, built in 1890, offers a unique blend of historic charm and modern potential. Located in the heart of Fredericktown's vibrant downtown district, the property boasts over 16,000 square feet of space, including:18 Hotel Rooms: Perfect for accommodating tourists, business travelers, or creating a boutique hotel experience.5 Storefront Spaces: Generate rental income or open your own business in a prime downtown location with high foot traffic. This stunning property exudes historic character, offering endless possibilities for redevelopment or restoration. Imagine transforming it into a luxurious hotel, bustling commercial center, or a combination of both. The possibilities are endless!Don't miss this opportunity to own a landmark property in Fredericktown's historic district. Contact us today for a showing!