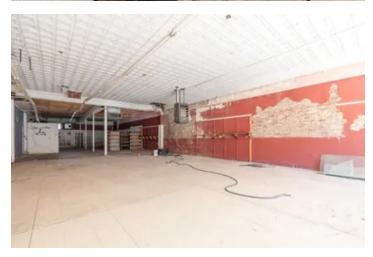

### **PROPERTY DESCRIPTION**

Historic 3-Story Hotel with Retail Space in Downtown Fredericktown Own a piece of history! This grand 3-story hotel, built in 1890, offers a unique blend of historic charm and modern potential. Located in the heart of Fredericktown's vibrant downtown district, the property boasts over 16,000 square feet of space, including:18 Hotel Rooms: Perfect for accommodating tourists, business travelers, or creating a boutique hotel experience.5 Storefront Spaces: Generate rental income or open your own business in a prime downtown location with high foot traffic. This stunning property exudes historic character, offering endless possibilities for redevelopment or restoration. Imagine transforming it into a luxurious hotel, bustling commercial center, or a combination of both. The possibilities are endless!Don't miss this opportunity to own a landmark property in Fredericktown's historic district. Contact us today for a showing!