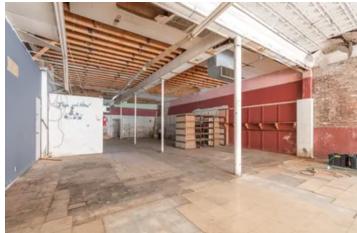

### **PROPERTY DESCRIPTION**

Historic 3-Story Hotel with Retail Space in Downtown Fredericktown Own a piece of history! This grand 3-story hotel, built in 1890, offers a unique blend of historic charm and modern potential. Located in the heart of Fredericktown's vibrant downtown district, the property boasts over 16,000 square feet of space, including:18 Hotel Rooms: Perfect for accommodating tourists, business travelers, or creating a boutique hotel experience.5 Storefront Spaces: Generate rental income or open your own business in a prime downtown location with high foot traffic. This stunning property exudes historic character, offering endless possibilities for redevelopment or restoration. Imagine transforming it into a luxurious hotel, bustling commercial center, or a combination of both. The possibilities are endless!Don't miss this opportunity to own a landmark property in Fredericktown's historic district. Contact us today for a showing!