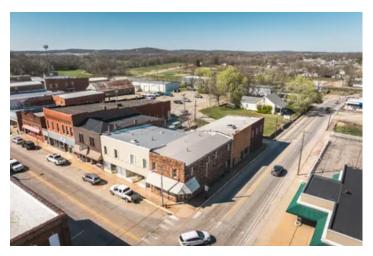

Historic Hotel and Store Fronts Downtown Fredericktown 104 East Main street Fredericktown, MO 63645 \$389,999 0.520± Acres Madison County

### **PROPERTY DESCRIPTION**

Historic 3-Story Hotel with Retail Space in Downtown Fredericktown Own a piece of history! This grand 3-story hotel, built in 1890, offers a unique blend of historic charm and modern potential. Located in the heart of Fredericktown's vibrant downtown district, the property boasts over 16,000 square feet of space, including:18 Hotel Rooms: Perfect for accommodating tourists, business travelers, or creating a boutique hotel experience.5 Storefront Spaces: Generate rental income or open your own business in a prime downtown location with high foot traffic. This stunning property exudes historic character, offering endless possibilities for redevelopment or restoration. Imagine transforming it into a luxurious hotel, bustling commercial center, or a combination of both. The possibilities are endless!Don't miss this opportunity to own a landmark property in Fredericktown's historic district. Contact us today for a showing!