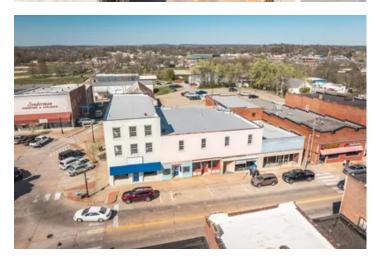

Historic Hotel and Store Fronts Downtown Fredericktown 104 East Main street Fredericktown, MO 63645 \$389,999 0.520± Acres Madison County

### **PROPERTY DESCRIPTION**

Historic 3-Story Hotel with Retail Space in Downtown Fredericktown Own a piece of history! This grand 3-story hotel, built in 1890, offers a unique blend of historic charm and modern potential. Located in the heart of Fredericktown's vibrant downtown district, the property boasts over 16,000 square feet of space, including:18 Hotel Rooms: Perfect for accommodating tourists, business travelers, or creating a boutique hotel experience.5 Storefront Spaces: Generate rental income or open your own business in a prime downtown location with high foot traffic. This stunning property exudes historic character, offering endless possibilities for redevelopment or restoration. Imagine transforming it into a luxurious hotel, bustling commercial center, or a combination of both. The possibilities are endless!Don't miss this opportunity to own a landmark property in Fredericktown's historic district. Contact us today for a showing!