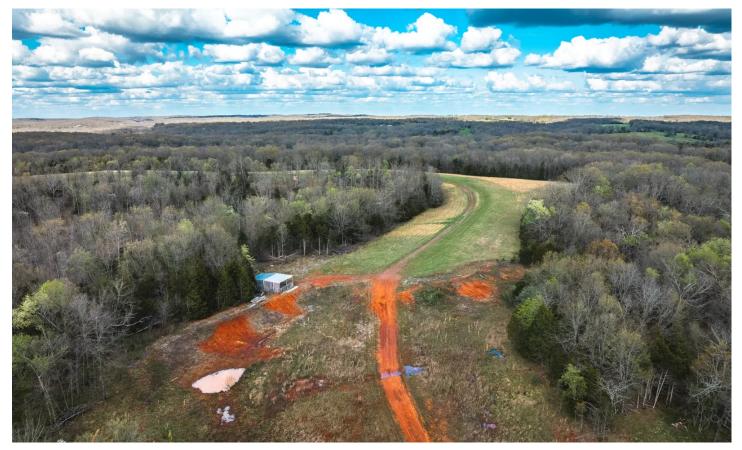

Engledow Timber Pasture 5225 Engledow Road De Soto, MO 63020

\$797,500 110± Acres Jefferson County

#### **PROPERTY DESCRIPTION**

This 110-acre property in Jefferson County, located 9 miles outside of De Soto, Missouri, offers a diverse landscape with 27 acres of open pasture perfect for future development, vineyard cultivation, and wildlife habitats. The property features scenic views and abundant opportunities for deer hunting, with ideal spots for grape cultivation. Additionally, the land is suitable for hay production and natural grazing for turkeys and deer, boasting a mix of hardwoods, cedars, and open grounds. A park-like setting with trails and road systems throughout enhances accessibility and enjoyment. With blacktop road frontage off Ingledow Road, the property is mostly fenced and features a gated entry with an automatic gate for added security. While there is a small pond on the property serving as a wildlife watering hole, the land is also conveniently close to the Big River, providing opportunities for floating and fishing.