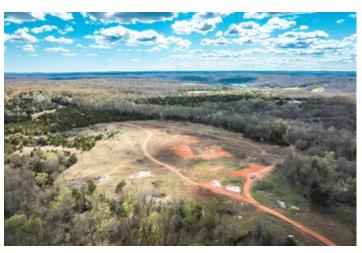

#### **PROPERTY DESCRIPTION**

This 110-acre property in Jefferson County, located 9 miles outside of De Soto, Missouri, offers a diverse landscape with 27 acres of open pasture perfect for future development, vineyard cultivation, and wildlife habitats. The property features scenic views and abundant opportunities for deer hunting, with ideal spots for grape cultivation. Additionally, the land is suitable for hay production and natural grazing for turkeys and deer, boasting a mix of hardwoods, cedars, and open grounds. A park-like setting with trails and road systems throughout enhances accessibility and enjoyment. With blacktop road frontage off Ingledow Road, the property is mostly fenced and features a gated entry with an automatic gate for added security. While there is a small pond on the property serving as a wildlife watering hole, the land is also conveniently close to the Big River, providing opportunities for floating and fishing.