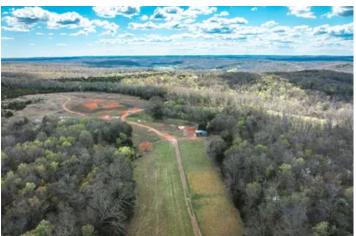

#### **PROPERTY DESCRIPTION**

This 110-acre property in Jefferson County, located 9 miles outside of De Soto, Missouri, offers a diverse landscape with 27 acres of open pasture perfect for future development, vineyard cultivation, and wildlife habitats. The property features scenic views and abundant opportunities for deer hunting, with ideal spots for grape cultivation. Additionally, the land is suitable for hay production and natural grazing for turkeys and deer, boasting a mix of hardwoods, cedars, and open grounds. A park-like setting with trails and road systems throughout enhances accessibility and enjoyment. With blacktop road frontage off Ingledow Road, the property is mostly fenced and features a gated entry with an automatic gate for added security. While there is a small pond on the property serving as a wildlife watering hole, the land is also conveniently close to the Big River, providing opportunities for floating and fishing.