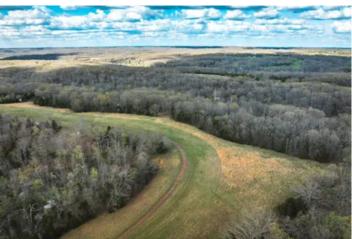

#### **PROPERTY DESCRIPTION**

This 110-acre property in Jefferson County, located 9 miles outside of De Soto, Missouri, offers a diverse landscape with 27 acres of open pasture perfect for future development, vineyard cultivation, and wildlife habitats. The property features scenic views and abundant opportunities for deer hunting, with ideal spots for grape cultivation. Additionally, the land is suitable for hay production and natural grazing for turkeys and deer, boasting a mix of hardwoods, cedars, and open grounds. A park-like setting with trails and road systems throughout enhances accessibility and enjoyment. With blacktop road frontage off Ingledow Road, the property is mostly fenced and features a gated entry with an automatic gate for added security. While there is a small pond on the property serving as a wildlife watering hole, the land is also conveniently close to the Big River, providing opportunities for floating and fishing.