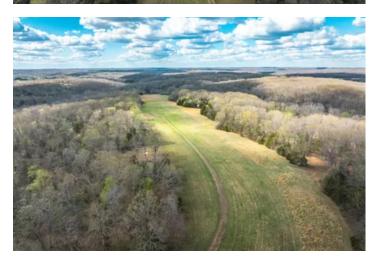

#### **PROPERTY DESCRIPTION**

This 110-acre property in Jefferson County, located 9 miles outside of De Soto, Missouri, offers a diverse landscape with 27 acres of open pasture perfect for future development, vineyard cultivation, and wildlife habitats. The property features scenic views and abundant opportunities for deer hunting, with ideal spots for grape cultivation. Additionally, the land is suitable for hay production and natural grazing for turkeys and deer, boasting a mix of hardwoods, cedars, and open grounds. A park-like setting with trails and road systems throughout enhances accessibility and enjoyment. With blacktop road frontage off Ingledow Road, the property is mostly fenced and features a gated entry with an automatic gate for added security. While there is a small pond on the property serving as a wildlife watering hole, the land is also conveniently close to the Big River, providing opportunities for floating and fishing.