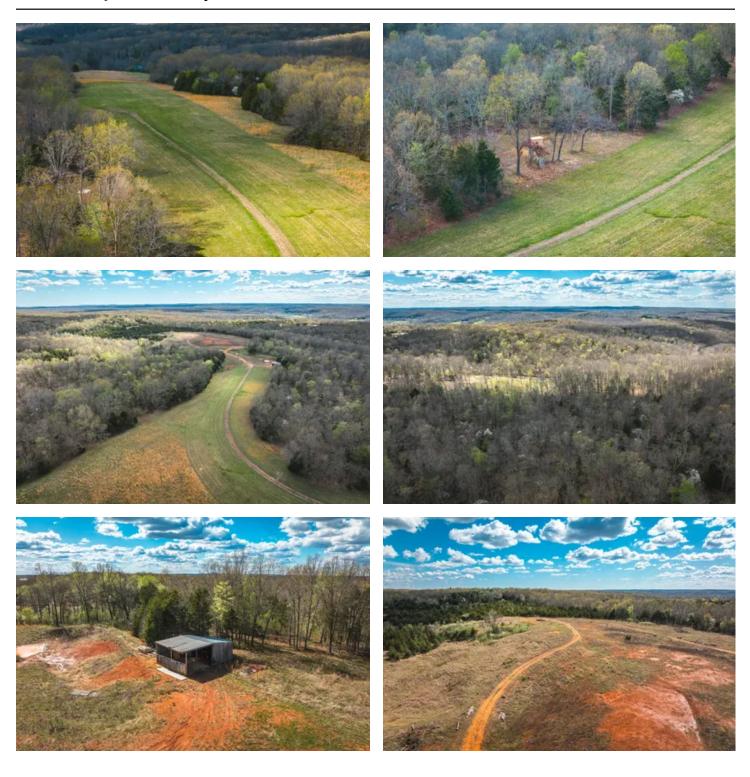

#### **PROPERTY DESCRIPTION**

This 110-acre property in Jefferson County, located 9 miles outside of De Soto, Missouri, offers a diverse landscape with 27 acres of open pasture perfect for future development, vineyard cultivation, and wildlife habitats. The property features scenic views and abundant opportunities for deer hunting, with ideal spots for grape cultivation. Additionally, the land is suitable for hay production and natural grazing for turkeys and deer, boasting a mix of hardwoods, cedars, and open grounds. A park-like setting with trails and road systems throughout enhances accessibility and enjoyment. With blacktop road frontage off Ingledow Road, the property is mostly fenced and features a gated entry with an automatic gate for added security. While there is a small pond on the property serving as a wildlife watering hole, the land is also conveniently close to the Big River, providing opportunities for floating and fishing.