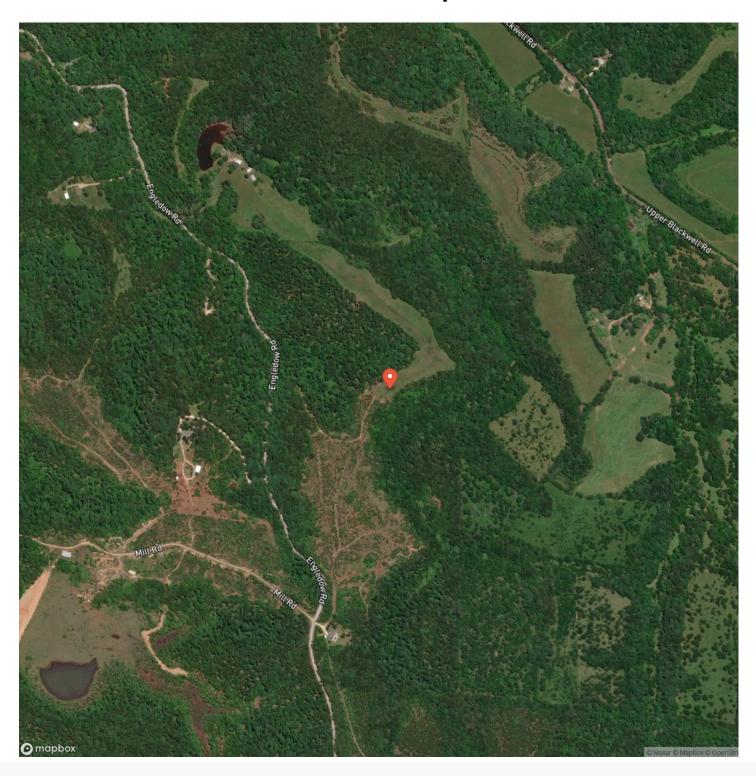

wildlife habitats. The property features scenic views and abundant opportunities for deer hunting, with ideal spots for grape cultivation. Additionally, the land is suitable for hay production and natural grazing for turkeys and deer, boasting a mix of hardwoods, cedars, and open grounds. A park-like setting with trails and road systems throughout enhances accessibility and enjoyment. With blacktop road frontage off Ingledow Road, the property is mostly fenced and features a gated entry with an automatic gate for added security. While there is a small pond on the property serving as a wildlife watering hole, the land is also conveniently close to the Big River, providing opportunities for floating and fishing.







### **Locator Map**





### **Locator Map**





### **Satellite Map**





# Engledow Timber Pasture De Soto, MO / Jefferson County

### LISTING REPRESENTATIVE For more information contact:



### Representative

Hunter Hindman

#### Mobile

(636) 373-1509

#### **Email**

hunterh09@yahoo.com

#### **Address**

100 Chesterfield Parkway

### City / State / Zip

Chesterfield, MO 63005

| NOTES |  |  |  |
|-------|--|--|--|
|       |  |  |  |
|       |  |  |  |
|       |  |  |  |
|       |  |  |  |
|       |  |  |  |
|       |  |  |  |
|       |  |  |  |
|       |  |  |  |
|       |  |  |  |
|       |  |  |  |
|       |  |  |  |
|       |  |  |  |
|       |  |  |  |
|       |  |  |  |
|       |  |  |  |
|       |  |  |  |
|       |  |  |  |
|       |  |  |  |
|       |  |  |  |
|       |  |  |  |
|       |  |  |  |
|       |  |  |  |



| NOTES |  |
|-------|--|