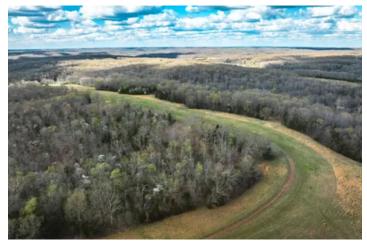

#### **PROPERTY DESCRIPTION**

This 110-acre property in Jefferson County, located 9 miles outside of De Soto, Missouri, offers a diverse landscape with 27 acres of open pasture perfect for future development, vineyard cultivation, and wildlife habitats. The property features scenic views and abundant opportunities for deer hunting, with ideal spots for grape cultivation. Additionally, the land is suitable for hay production and natural grazing for turkeys and deer, boasting a mix of hardwoods, cedars, and open grounds. A park-like setting with trails and road systems throughout enhances accessibility and enjoyment. With blacktop road frontage off Ingledow Road, the property is mostly fenced and features a gated entry with an automatic gate for added security. While there is a small pond on the property serving as a wildlife watering hole, the land is also conveniently close to the Big River, providing opportunities for floating and fishing.