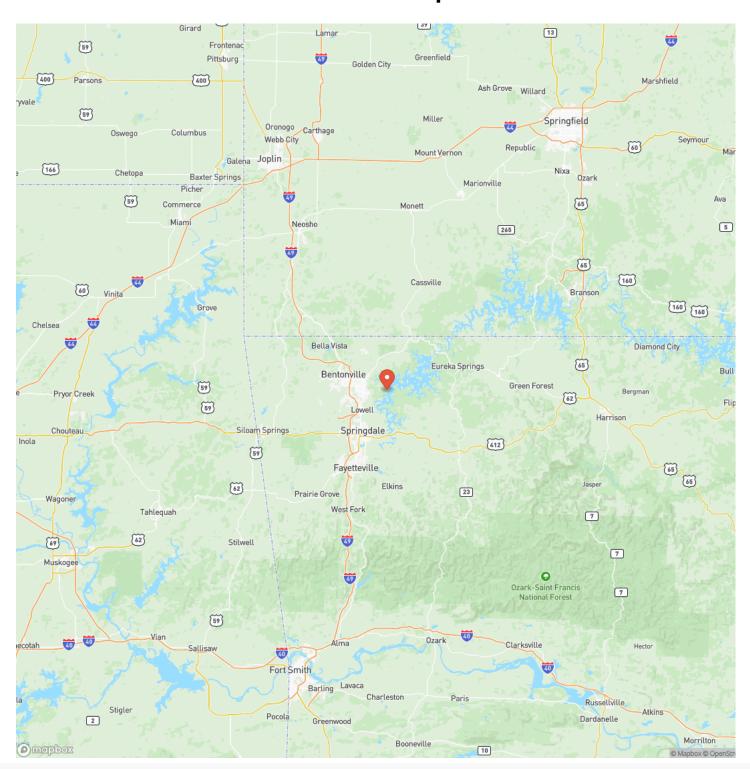

m home or a vacation retreat. The land features some terraces and leared roads, providing easy access and potential for development. Enjoy a winter/spring lake view from the south end of the property and the many blooming dogwood trees. Additionally, the property comes with several loads of red dirt, perfect for building a driveway or pad. Located less than 15 minutes from downtown Rogers and just 10 minutes from Hobbs State Park, this property offers both convenience and serenity. The neighborhood also provides two public swimming access points and boat ramps, adding to the recreational opportunities available. Don't miss out on this unique piece of land that combines the best of rural living with modern amenities and outdoor recreation.







## **Locator Map**





## **Locator Map**





## **Satellite Map**





# LISTING REPRESENTATIVE For more information contact:



NIOTEC

### Representative

Ryan Harris

#### Mobile

(405) 990-4889

#### Office

(405) 990-4889

#### Email

ryanharris@livingthedreamland.com

### Address

### City / State / Zip

Rogers, AR 72756

| NOTES |  |  |  |
|-------|--|--|--|
|       |  |  |  |
|       |  |  |  |
|       |  |  |  |
|       |  |  |  |
|       |  |  |  |
|       |  |  |  |
|       |  |  |  |
|       |  |  |  |
|       |  |  |  |
|       |  |  |  |
|       |  |  |  |
|       |  |  |  |
|       |  |  |  |



| NOTES |  |
|-------|--|
|       |  |
|       |  |
|       |  |
|       |  |
|       |  |
|       |  |
|       |  |
|       |  |
|       |  |
|       |  |
|       |  |
|       |  |
|       |  |
|       |  |
|       |  |
|