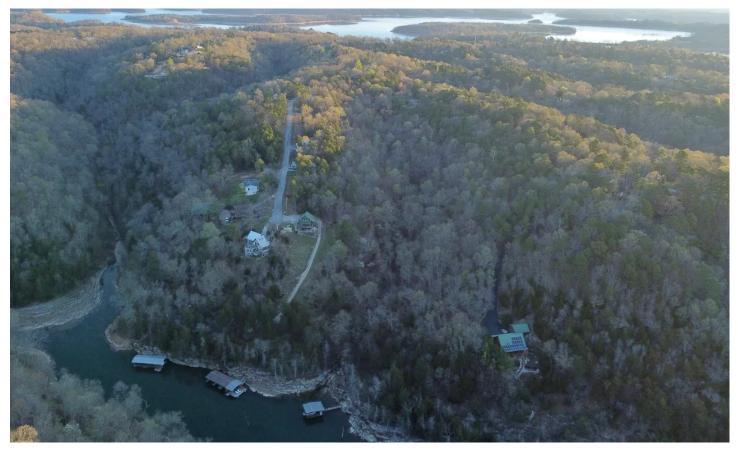

#### **PROPERTY DESCRIPTION**

Nestled near Beaver Lake in Northwest Arkansas, this property offers an opportunity to own 8.46 acres of picturesque land. The property includes two 1/4 acre lots within the Beaver Shores subdivision that have road frontage as well as 8 acres of unrestricted land that is not subject to subdivision covenants. Rural water and power are readily available at the road, making it ideal for building your dream home or a vacation retreat. The land features some terraces and leared roads, providing easy access and potential for development. Enjoy a winter/spring lake view from the south end of the property and the many blooming dogwood trees. Additionally, the property comes with several loads of red dirt, perfect for building a driveway or pad. Located less than 15 minutes from downtown Rogers and just 10 minutes from Hobbs State Park, this property offers both convenience and serenity. The neighborhood also provides two public swimming access points and boat ramps, adding to the recreational opportunities available. Don't miss out on this unique piece of land that combines the best of rural living with modern amenities and outdoor recreation.