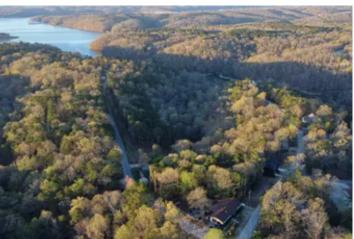

#### **PROPERTY DESCRIPTION**

Nestled near Beaver Lake in Northwest Arkansas, this property offers an opportunity to own 8.46 acres of picturesque land. The property includes two 1/4 acre lots within the Beaver Shores subdivision that have road frontage as well as 8 acres of unrestricted land that is not subject to subdivision covenants. Rural water and power are readily available at the road, making it ideal for building your dream home or a vacation retreat. The land features some terraces and leared roads, providing easy access and potential for development. Enjoy a winter/spring lake view from the south end of the property and the many blooming dogwood trees. Additionally, the property comes with several loads of red dirt, perfect for building a driveway or pad. Located less than 15 minutes from downtown Rogers and just 10 minutes from Hobbs State Park, this property offers both convenience and serenity. The neighborhood also provides two public swimming access points and boat ramps, adding to the recreational opportunities available. Don't miss out on this unique piece of land that combines the best of rural living with modern amenities and outdoor recreation.