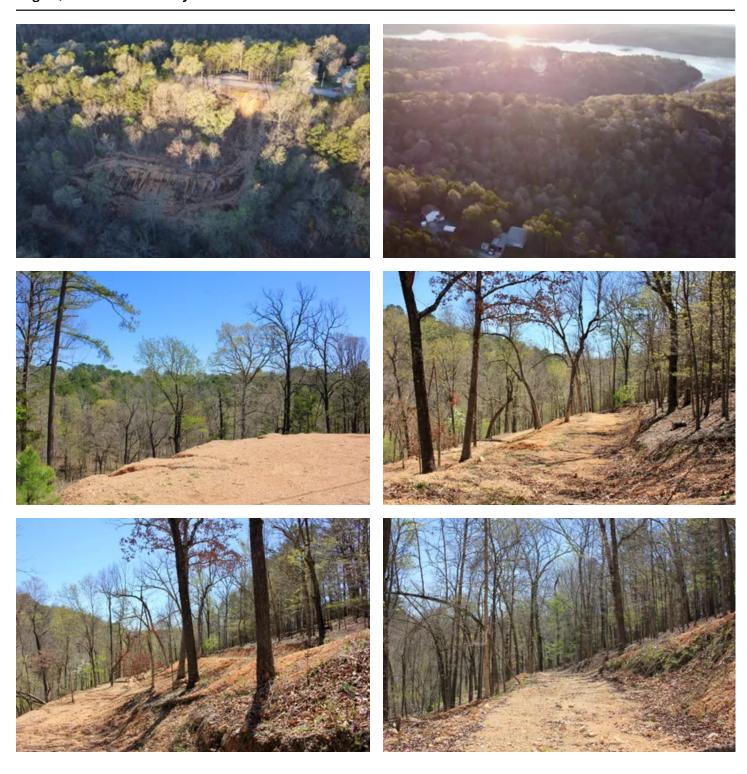

#### **PROPERTY DESCRIPTION**

Nestled near Beaver Lake in Northwest Arkansas, this property offers an opportunity to own 8.46 acres of picturesque land. The property includes two 1/4 acre lots within the Beaver Shores subdivision that have road frontage as well as 8 acres of unrestricted land that is not subject to subdivision covenants. Rural water and power are readily available at the road, making it ideal for building your dream home or a vacation retreat. The land features some terraces and leared roads, providing easy access and potential for development. Enjoy a winter/spring lake view from the south end of the property and the many blooming dogwood trees. Additionally, the property comes with several loads of red dirt, perfect for building a driveway or pad. Located less than 15 minutes from downtown Rogers and just 10 minutes from Hobbs State Park, this property offers both convenience and serenity. The neighborhood also provides two public swimming access points and boat ramps, adding to the recreational opportunities available. Don't miss out on this unique piece of land that combines the best of rural living with modern amenities and outdoor recreation.