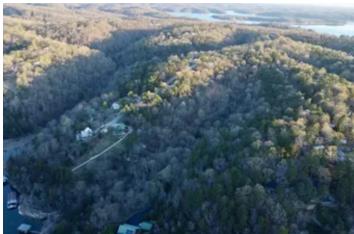

#### **PROPERTY DESCRIPTION**

Nestled near Beaver Lake in Northwest Arkansas, this property offers an opportunity to own 8.46 acres of picturesque land. The property includes two 1/4 acre lots within the Beaver Shores subdivision that have road frontage as well as 8 acres of unrestricted land that is not subject to subdivision covenants. Rural water and power are readily available at the road, making it ideal for building your dream home or a vacation retreat. The land features some terraces and leared roads, providing easy access and potential for development. Enjoy a winter/spring lake view from the south end of the property and the many blooming dogwood trees. Additionally, the property comes with several loads of red dirt, perfect for building a driveway or pad. Located less than 15 minutes from downtown Rogers and just 10 minutes from Hobbs State Park, this property offers both convenience and serenity. The neighborhood also provides two public swimming access points and boat ramps, adding to the recreational opportunities available. Don't miss out on this unique piece of land that combines the best of rural living with modern amenities and outdoor recreation.