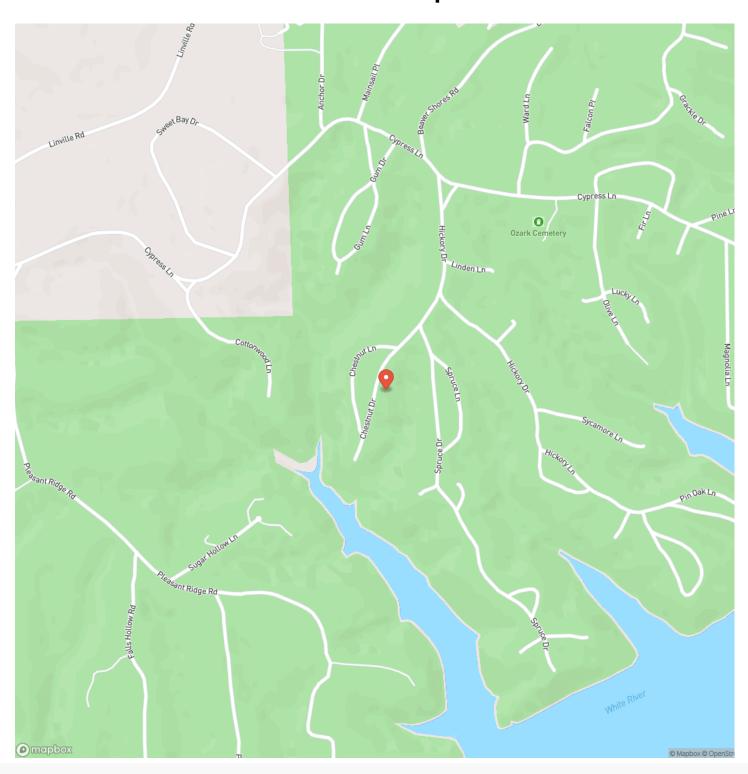

l for building your dream home or a vacation retreat. The land features some terraces and leared roads, providing easy access and potential for development. Enjoy a winter/spring lake view from the south end of the property and the many blooming dogwood trees. Additionally, the property comes with several loads of red dirt, perfect for building a driveway or pad. Located less than 15 minutes from downtown Rogers and just 10 minutes from Hobbs State Park, this property offers both convenience and serenity. The neighborhood also provides two public swimming access points and boat ramps, adding to the recreational opportunities available. Don't miss out on this unique piece of land that combines the best of rural living with modern amenities and outdoor recreation.







## **Locator Map**





## **Locator Map**





## **Satellite Map**





# LISTING REPRESENTATIVE For more information contact:



NIOTEC

### Representative

Ryan Harris

#### Mobile

(405) 990-4889

#### Office

(405) 990-4889

#### Email

ryanharris@livingthedreamland.com

### Address

### City / State / Zip

Rogers, AR 72756

| NOTES |  |  |  |
|-------|--|--|--|
|       |  |  |  |
|       |  |  |  |
|       |  |  |  |
|       |  |  |  |
|       |  |  |  |
|       |  |  |  |
|       |  |  |  |
|       |  |  |  |
|       |  |  |  |
|       |  |  |  |
|       |  |  |  |
|       |  |  |  |
|       |  |  |  |



| NOTES |  |
|-------|--|
|       |  |
|       |  |
|       |  |
|       |  |
|       |  |
|       |  |
|       |  |
|       |  |
|       |  |
|       |  |
|       |  |
|       |  |
|       |  |
|