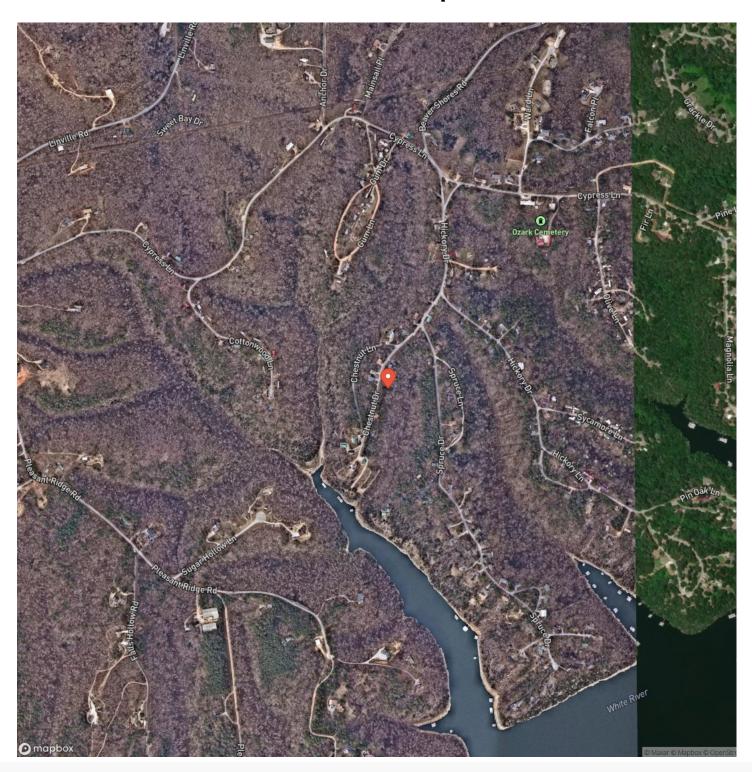

at. The land features some terraces and leared roads, providing easy access and potential for development. Enjoy a winter/spring lake view from the south end of the property and the many blooming dogwood trees. Additionally, the property comes with several loads of red dirt, perfect for building a driveway or pad. Located less than 15 minutes from downtown Rogers and just 10 minutes from Hobbs State Park, this property offers both convenience and serenity. The neighborhood also provides two public swimming access points and boat ramps, adding to the recreational opportunities available. Don't miss out on this unique piece of land that combines the best of rural living with modern amenities and outdoor recreation.







## **Locator Map**





## **Locator Map**





## **Satellite Map**





# LISTING REPRESENTATIVE For more information contact:



NIOTEC

### Representative

Ryan Harris

#### Mobile

(405) 990-4889

#### Office

(405) 990-4889

#### Email

ryanharris@livingthedreamland.com

### Address

### City / State / Zip

Rogers, AR 72756

| NOTES |  |  |  |
|-------|--|--|--|
|       |  |  |  |
|       |  |  |  |
|       |  |  |  |
|       |  |  |  |
|       |  |  |  |
|       |  |  |  |
|       |  |  |  |
|       |  |  |  |
|       |  |  |  |
|       |  |  |  |
|       |  |  |  |
|       |  |  |  |
|       |  |  |  |



| NOTES |  |
|-------|--|
|       |  |
|       |  |
|       |  |
|       |  |
|       |  |
|       |  |
|       |  |
|       |  |
|       |  |
|       |  |
|       |  |
|       |  |
|       |  |
|       |  |
|       |  |
|       |  |
|       |  |
|