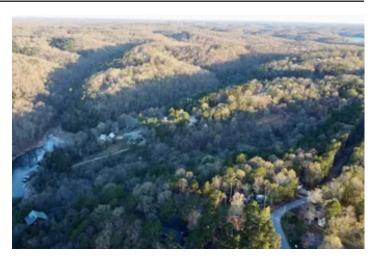

#### **PROPERTY DESCRIPTION**

Nestled near Beaver Lake in Northwest Arkansas, this property offers an opportunity to own 8.46 acres of picturesque land. The property includes two 1/4 acre lots within the Beaver Shores subdivision that have road frontage as well as 8 acres of unrestricted land that is not subject to subdivision covenants. Rural water and power are readily available at the road, making it ideal for building your dream home or a vacation retreat. The land features some terraces and leared roads, providing easy access and potential for development. Enjoy a winter/spring lake view from the south end of the property and the many blooming dogwood trees. Additionally, the property comes with several loads of red dirt, perfect for building a driveway or pad. Located less than 15 minutes from downtown Rogers and just 10 minutes from Hobbs State Park, this property offers both convenience and serenity. The neighborhood also provides two public swimming access points and boat ramps, adding to the recreational opportunities available. Don't miss out on this unique piece of land that combines the best of rural living with modern amenities and outdoor recreation.