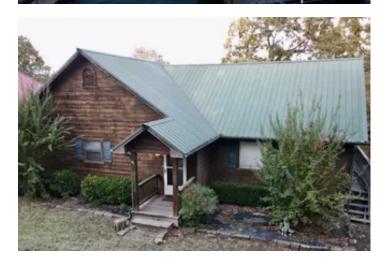

### **PROPERTY DESCRIPTION**

Introducing a charming 4 bed, 2.5 bath lakefront home nestled on the serene Eufaula Lake in Haskell County, Oklahoma. Located in the Mason Oaks subdivision, this property boasts a tranquil setting with breathtaking lake views. Step outside onto the two-level deck and immerse yourself in the beauty of mature trees that offer a sense of seclusion and privacy. Enjoy the convenience of having your own slip on a private 4-slip dock, perfect for avid anglers with great crappie fishing opportunities. With a mere 5-minute boat ride from Evergreen Marina, The Cut, and The Dam, this home provides easy access to the water for endless recreational activities .Additionally, quick access to Highway 9 makes commuting a breeze, with just a 15-minute drive to Eufaula for shopping, dining, and entertainment. Don't miss the chance to own this idyllic lakefront retreat that offers the perfect blend of comfort, convenience, and natural beauty . Experience lakeside living at its finest in this exquisite Eufaula Lake home. Home is being sold as is. Some repairs are needed.