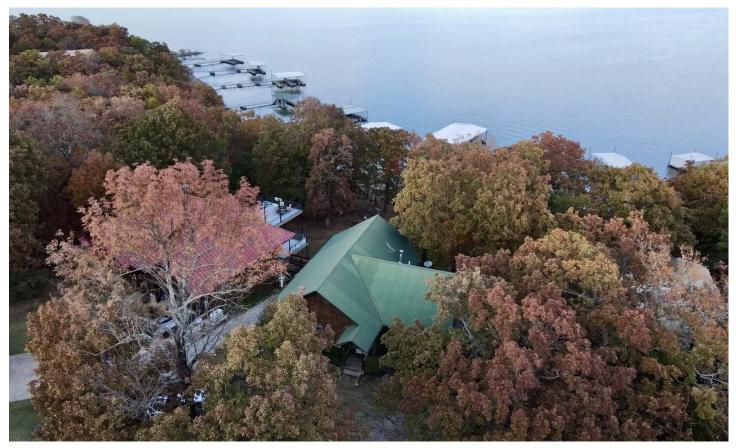

### **PROPERTY DESCRIPTION**

Introducing a charming 4 bed, 2.5 bath lakefront home nestled on the serene Eufaula Lake in Haskell County, Oklahoma. Located in the Mason Oaks subdivision, this property boasts a tranquil setting with breathtaking lake views. Step outside onto the two-level deck and immerse yourself in the beauty of mature trees that offer a sense of seclusion and privacy. Enjoy the convenience of having your own slip on a private 4-slip dock, perfect for avid anglers with great crappie fishing opportunities. With a mere 5-minute boat ride from Evergreen Marina, The Cut, and The Dam, this home provides easy access to the water for endless recreational activities .Additionally, quick access to Highway 9 makes commuting a breeze, with just a 15-minute drive to Eufaula for shopping, dining, and entertainment. Don't miss the chance to own this idyllic lakefront retreat that offers the perfect blend of comfort, convenience, and natural beauty . Experience lakeside living at its finest in this exquisite Eufaula Lake home. Home is being sold as is. Some repairs are needed.