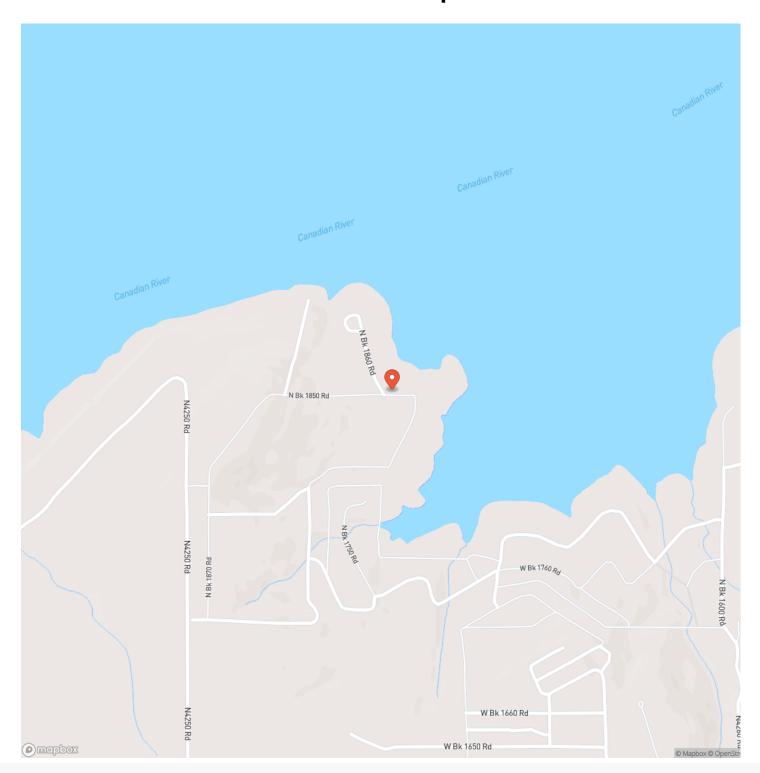

eauty of mature trees that offer a sense of seclusion and privacy. Enjoy the convenience of having your own slip on a private 4-slip dock, perfect for avid anglers with great crappie fishing opportunities. With a mere 5-minute boat ride from Evergreen Marina, The Cut, and The Dam, this home provides easy access to the water for endless recreational activities .Additionally, quick access to Highway 9 makes commuting a breeze, with just a 15-minute drive to Eufaula for shopping, dining, and entertainment. Don't miss the chance to own this idyllic lakefront retreat that offers the perfect blend of comfort, convenience, and natural beauty . Experience lakeside living at its finest in this exquisite Eufaula Lake home. Home is being sold as is. Some repairs are needed.







# **Locator Map**





# **Locator Map**





# **Satellite Map**





# LISTING REPRESENTATIVE For more information contact:



### Representative

Ryan Harris

### Mobile

(405) 990-4889

#### Office

(405) 990-4889

#### Email

ryanharris@livingthedreamland.com

### Address

City / State / Zip

Rogers, AR 72756

| NOTES |  |  |
|-------|--|--|
|       |  |  |
|       |  |  |
|       |  |  |
|       |  |  |
|       |  |  |
|       |  |  |
|       |  |  |
|       |  |  |
|       |  |  |
|       |  |  |
|       |  |  |
|       |  |  |
|       |  |  |



| NOTES |  |
|-------|--|
|       |  |
|       |  |
|       |  |
|       |  |
|       |  |
|       |  |
|       |  |
|       |  |
|       |  |
|       |  |
|       |  |
|       |  |
|       |  |
|       |  |
|       |  |
|       |  |
|       |  |
|       |  |