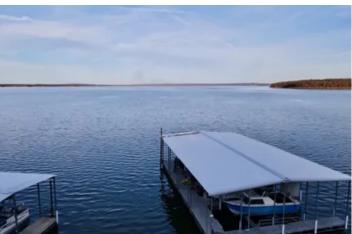

### **PROPERTY DESCRIPTION**

Introducing a charming 4 bed, 2.5 bath lakefront home nestled on the serene Eufaula Lake in Haskell County, Oklahoma. Located in the Mason Oaks subdivision, this property boasts a tranquil setting with breathtaking lake views. Step outside onto the two-level deck and immerse yourself in the beauty of mature trees that offer a sense of seclusion and privacy. Enjoy the convenience of having your own slip on a private 4-slip dock, perfect for avid anglers with great crappie fishing opportunities. With a mere 5-minute boat ride from Evergreen Marina, The Cut, and The Dam, this home provides easy access to the water for endless recreational activities .Additionally, quick access to Highway 9 makes commuting a breeze, with just a 15-minute drive to Eufaula for shopping, dining, and entertainment. Don't miss the chance to own this idyllic lakefront retreat that offers the perfect blend of comfort, convenience, and natural beauty . Experience lakeside living at its finest in this exquisite Eufaula Lake home. Home is being sold as is. Some repairs are needed.