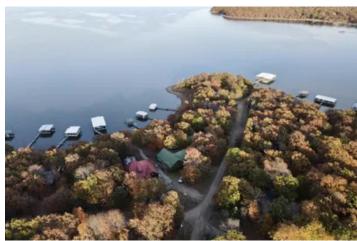

### **PROPERTY DESCRIPTION**

Introducing a charming 4 bed, 2.5 bath lakefront home nestled on the serene Eufaula Lake in Haskell County, Oklahoma. Located in the Mason Oaks subdivision, this property boasts a tranquil setting with breathtaking lake views. Step outside onto the two-level deck and immerse yourself in the beauty of mature trees that offer a sense of seclusion and privacy. Enjoy the convenience of having your own slip on a private 4-slip dock, perfect for avid anglers with great crappie fishing opportunities. With a mere 5-minute boat ride from Evergreen Marina, The Cut, and The Dam, this home provides easy access to the water for endless recreational activities .Additionally, quick access to Highway 9 makes commuting a breeze, with just a 15-minute drive to Eufaula for shopping, dining, and entertainment. Don't miss the chance to own this idyllic lakefront retreat that offers the perfect blend of comfort, convenience, and natural beauty . Experience lakeside living at its finest in this exquisite Eufaula Lake home. Home is being sold as is. Some repairs are needed.