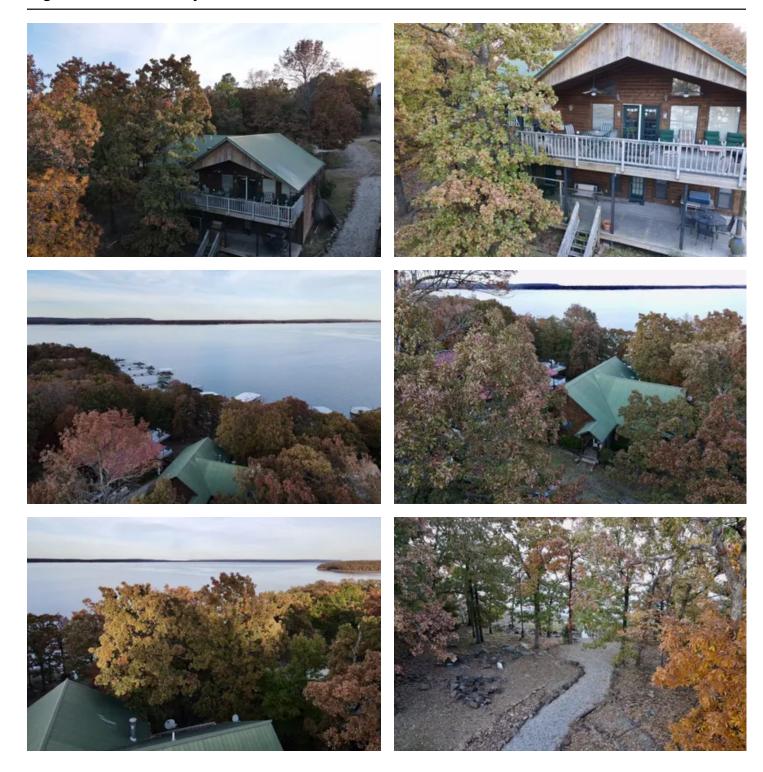

### **PROPERTY DESCRIPTION**

Introducing a charming 4 bed, 2.5 bath lakefront home nestled on the serene Eufaula Lake in Haskell County, Oklahoma. Located in the Mason Oaks subdivision, this property boasts a tranquil setting with breathtaking lake views. Step outside onto the two-level deck and immerse yourself in the beauty of mature trees that offer a sense of seclusion and privacy. Enjoy the convenience of having your own slip on a private 4-slip dock, perfect for avid anglers with great crappie fishing opportunities. With a mere 5-minute boat ride from Evergreen Marina, The Cut, and The Dam, this home provides easy access to the water for endless recreational activities .Additionally, quick access to Highway 9 makes commuting a breeze, with just a 15-minute drive to Eufaula for shopping, dining, and entertainment. Don't miss the chance to own this idyllic lakefront retreat that offers the perfect blend of comfort, convenience, and natural beauty . Experience lakeside living at its finest in this exquisite Eufaula Lake home. Home is being sold as is. Some repairs are needed.