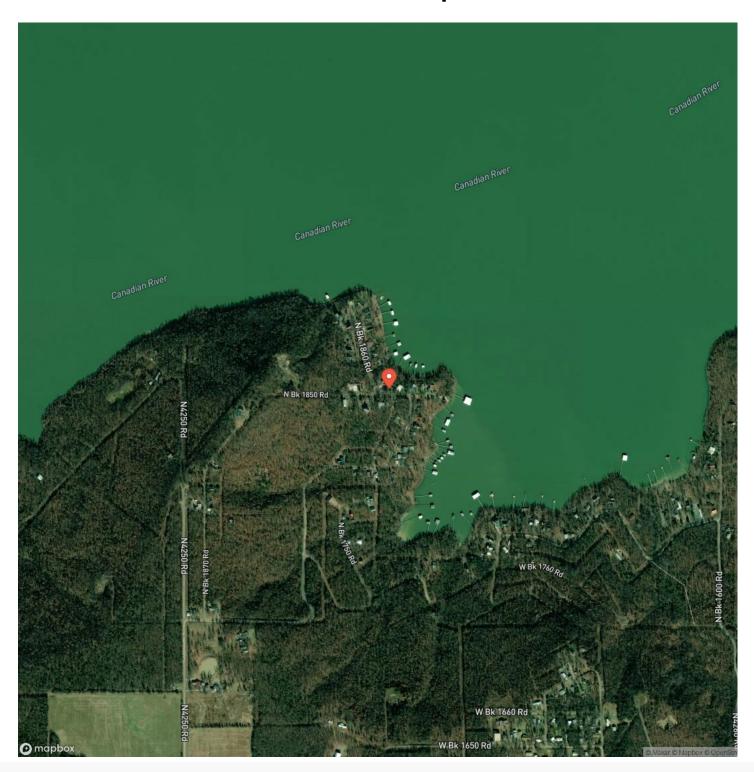

usion and privacy. Enjoy the convenience of having your own slip on a private 4-slip dock, perfect for avid anglers with great crappie fishing opportunities. With a mere 5-minute boat ride from Evergreen Marina, The Cut, and The Dam, this home provides easy access to the water for endless recreational activities .Additionally, quick access to Highway 9 makes commuting a breeze, with just a 15-minute drive to Eufaula for shopping, dining, and entertainment. Don't miss the chance to own this idyllic lakefront retreat that offers the perfect blend of comfort, convenience, and natural beauty . Experience lakeside living at its finest in this exquisite Eufaula Lake home. Home is being sold as is. Some repairs are needed.







# **Locator Map**





# **Locator Map**





# **Satellite Map**





# LISTING REPRESENTATIVE For more information contact:



### Representative

Ryan Harris

### Mobile

(405) 990-4889

#### Office

(405) 990-4889

#### Email

ryanharris@livingthedreamland.com

### Address

City / State / Zip

Rogers, AR 72756

| NOTES |  |  |
|-------|--|--|
|       |  |  |
|       |  |  |
|       |  |  |
|       |  |  |
|       |  |  |
|       |  |  |
|       |  |  |
|       |  |  |
|       |  |  |
|       |  |  |
|       |  |  |
|       |  |  |
|       |  |  |



| NOTES |  |
|-------|--|
|       |  |
|       |  |
|       |  |
|       |  |
|       |  |
|       |  |
|       |  |
|       |  |
|       |  |
|       |  |
|       |  |
|       |  |
|       |  |
|       |  |
|       |  |
|       |  |
|       |  |
|       |  |
|       |  |
|       |  |
|       |  |
|