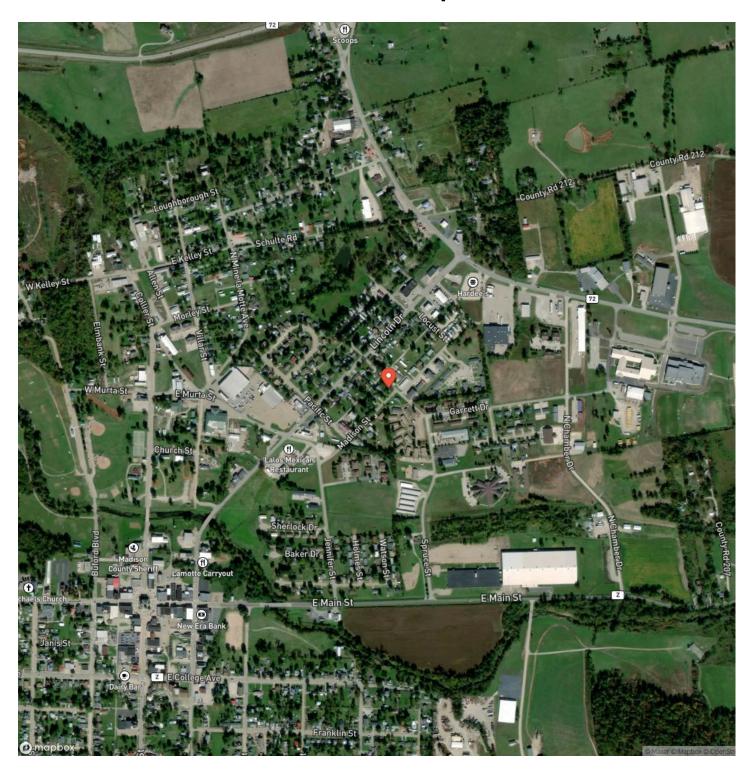

h-trap-madison-missouri/53930/









# **PROPERTY DESCRIPTION**

Discover your own slice of paradise on 84 acres nestled along the picturesque St. Francis River. With breathtaking views and serene surroundings, this expansive property offers the perfect canvas for your dream getaway. Imagine waking up to the sounds of nature and spending your days exploring the pristine waters for the ultimate fishing experience. Whether you're seeking a peaceful retreat or an outdoor enthusiast's haven, this idyllic setting provides endless opportunities for relaxation and adventure. Don't miss out on the chance to create lasting memories in this stunning riverside sanctuary. No electric, road is rough getting into property.











# **Locator Map**





# **Locator Map**





# **Satellite Map**





# LISTING REPRESENTATIVE For more information contact:



# Representative

Lance Cureton

# Mobile

(573) 561-4400

### Email

lance@livingthedreamland.com

### **Address**

6485 N Service Road

# City / State / Zip

Leasburg, MO 65535

| <u>NOTES</u> |  |  |  |
|--------------|--|--|--|
|              |  |  |  |
|              |  |  |  |
|              |  |  |  |
|              |  |  |  |
|              |  |  |  |
|              |  |  |  |
|              |  |  |  |
|              |  |  |  |
|              |  |  |  |
|              |  |  |  |
|              |  |  |  |
|              |  |  |  |
|              |  |  |  |
|              |  |  |  |
|              |  |  |  |
|              |  |  |  |
|              |  |  |  |
|              |  |  |  |
|              |  |  |  |
|