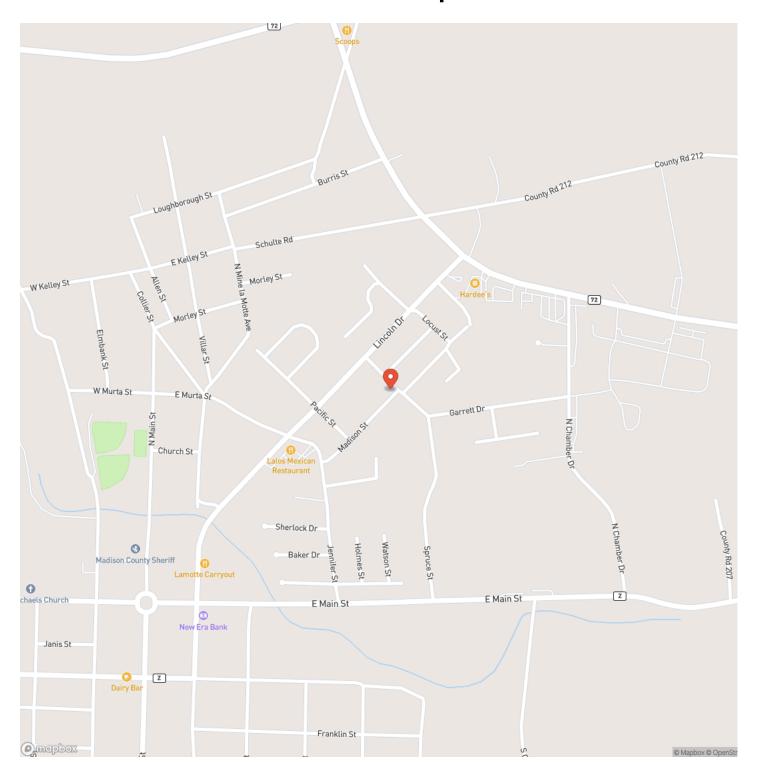

ngthedreamland.com/property/st-francis-river-fish-trap-madison-missouri/53930/









# **PROPERTY DESCRIPTION**

Discover your own slice of paradise on 84 acres nestled along the picturesque St. Francis River. With breathtaking views and serene surroundings, this expansive property offers the perfect canvas for your dream getaway. Imagine waking up to the sounds of nature and spending your days exploring the pristine waters for the ultimate fishing experience. Whether you're seeking a peaceful retreat or an outdoor enthusiast's haven, this idyllic setting provides endless opportunities for relaxation and adventure. Don't miss out on the chance to create lasting memories in this stunning riverside sanctuary. No electric, road is rough getting into property.











# **Locator Map**





# **Locator Map**





# **Satellite Map**





# LISTING REPRESENTATIVE For more information contact:



# Representative

Lance Cureton

# Mobile

(573) 561-4400

### Email

lance@livingthedreamland.com

### **Address**

6485 N Service Road

# City / State / Zip

Leasburg, MO 65535

| <u>NOTES</u> |  |  |  |
|--------------|--|--|--|
|              |  |  |  |
|              |  |  |  |
|              |  |  |  |
|              |  |  |  |
|              |  |  |  |
|              |  |  |  |
|              |  |  |  |
|              |  |  |  |
|              |  |  |  |
|              |  |  |  |
|              |  |  |  |
|              |  |  |  |
|              |  |  |  |
|              |  |  |  |
|              |  |  |  |
|              |  |  |  |
|              |  |  |  |
|              |