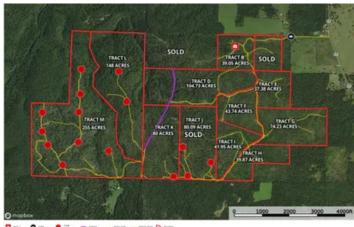

## Le Reve Ranches Tract L Hartshorn, MO / Texas County

#### **SUMMARY**

#### **Address**

7195 Highway KK

### City, State Zip

Hartshorn, MO 65479

### County

**Texas County** 

#### Туре

Hunting Land, Recreational Land, Undeveloped Land

#### Latitude / Longitude

37.302871 / -91.677903

#### Taxes (Annually)

285

#### **Dwelling Square Feet**

148

#### Acreage

148

#### Price

\$303,400

#### **Property Website**

https://livingthedreamland.com/property/le-reve-ranches-tract-ltexas-missouri/53474/









### Le Reve Ranches Tract L Hartshorn, MO / Texas County

#### **PROPERTY DESCRIPTION**

Nestled in Texas County, MO, lies a pristine parcel of land offering an unparalleled opportunity for tranquil living being offered in multiple tracts, please see map. Property boasts f