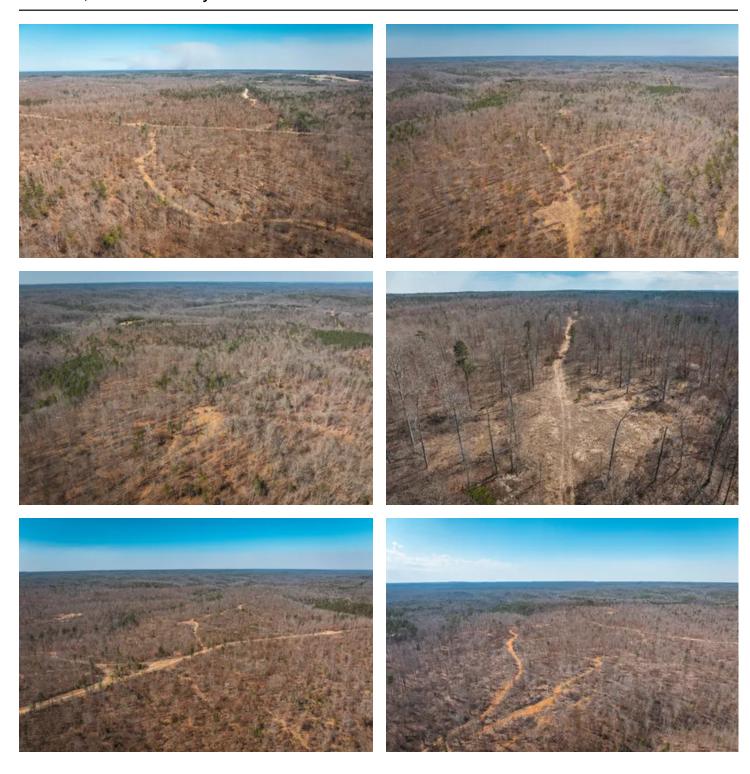

#### **PROPERTY DESCRIPTION**

Nestled in Texas County, MO, lies a pristine parcel of land offering an unparalleled opportunity for tranquil living being offered in multiple tracts, please see map. Property boasts freshly laid white chat gravel roads winding through the terrain, promising ease of access. With the convenience of electric hookups available on tract b, the promise of modern comfort seamlessly integrates with the natural beauty of the surroundings and can be brought in closer to each parcel. Positioned adjacent to the renowned Sunklands Conservation Area, nature enthusiasts will revel in the proximity to pristine wilderness, abundant with opportunities for exploration and outdoor adventure. Property does have covys of quail. Conveniently situated between the charming towns of Mountain View and Willow Springs between Hwy 60 and 44. Whether you seek solace amidst the tranquility of nature or aspire to create a haven for leisure and relaxation this would be the perfect place to build your getaway.