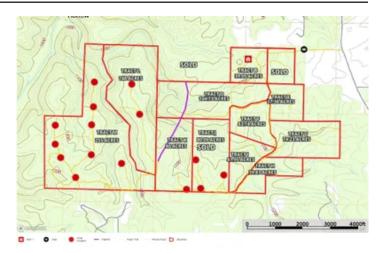

## Le Reve Ranches Tract L Hartshorn, MO / Texas County

#### **SUMMARY**

#### **Address**

7195 Highway KK

### City, State Zip

Hartshorn, MO 65479

### County

**Texas County** 

#### Туре

Hunting Land, Recreational Land, Undeveloped Land

#### Latitude / Longitude

37.302871 / -91.677903

#### Taxes (Annually)

285

#### **Dwelling Square Feet**

148

#### Acreage

148

#### Price

\$303,400

#### **Property Website**

https://livingthedreamland.com/property/le-reve-ranches-tract-ltexas-missouri/53474/









### Le Reve Ranches Tract L Hartshorn, MO / Texas County

#### **PROPERTY DESCRIPTION**

Nestled in Texas County, MO, lies a pristine parcel of land offering an unparalleled opportunity for tranquil living being offered in multiple tracts, please see map. Property boasts freshly laid white chat gravel roads winding through the terrain, promising ease of access. With the convenience of electric hookups available on tract b, the promise of modern comfort seamlessly integrates with the natural beauty of the surroundings and can be brought in closer to each parcel. Positioned adjacent to the renowned Sunklands Conservation Area, nature enthusiasts will revel in the proximity to pristine wilderness, abundant with opportunities for exploration and outdoor adventure. Property does have co