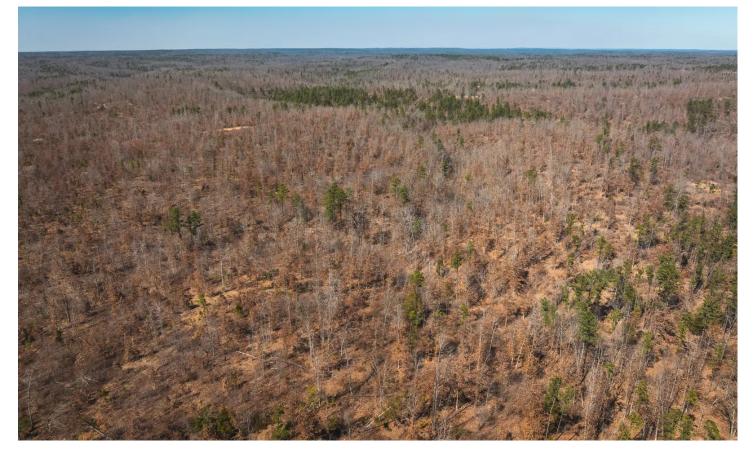

#### **PROPERTY DESCRIPTION**

Nestled in Texas County, MO, lies a pristine parcel of land offering an unparalleled opportunity for tranquil living being offered in multiple tracts, please see map. Property boasts freshly laid white chat gravel roads winding through the terrain, promising ease of access. With the convenience of electric hookups available on tract b, the promise of modern comfort seamlessly integrates with the natural beauty of the surroundings and can be brought in closer to each parcel. Positioned adjacent to the renowned Sunklands Conservation Area, nature enthusiasts will revel in the proximity to pristine wilderness, abundant with opportunities for exploration and outdoor adventure. Property does have covys of quail. Conveniently situated between the charming towns of Mountain View and Willow Springs between Hwy 60 and 44. Whether you seek solace amidst the tranquility of nature or aspire to create a haven for leisure and relaxation this would be the perfect place to build your getaway.