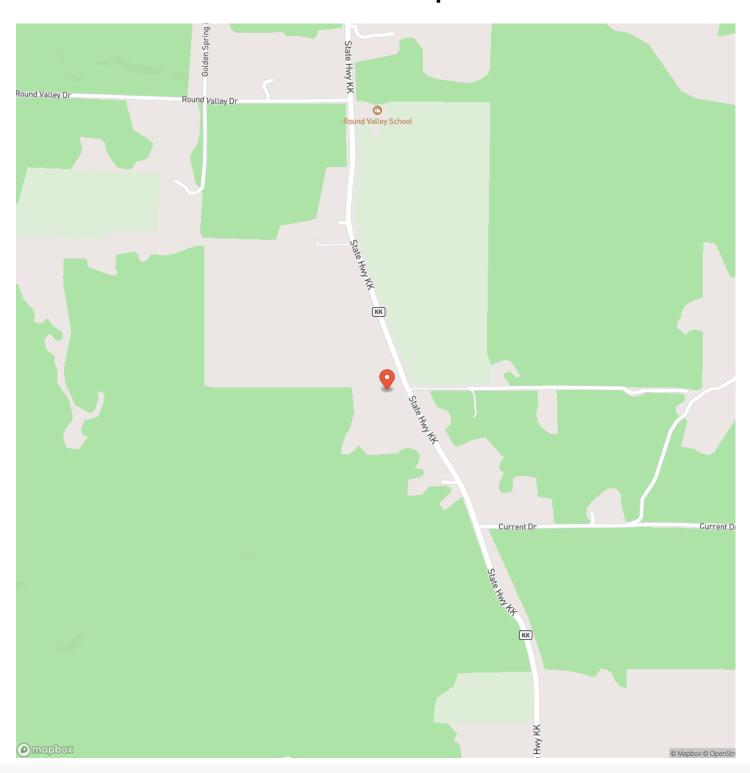

s winding through the terrain, promising ease of access. With the convenience of electric hookups available on tract b, the promise of modern comfort seamlessly integrates with the natural beauty of the surroundings and can be brought in closer to each parcel. Positioned adjacent to the renowned Sunklands Conservation Area, nature enthusiasts will revel in the proximity to pristine wilderness, abundant with opportunities for exploration and outdoor adventure. Property does have covys of quail. Conveniently situated between the charming towns of Mountain View and Willow Springs between Hwy 60 and 44. Whether you seek solace amidst the tranquility of nature or aspire to create a haven for leisure and relaxation this would be the perfect place to build your getaway.







# **Locator Map**





# **Locator Map**





# **Satellite Map**





## Le Reve Ranches Tract L Hartshorn, MO / Texas County

# LISTING REPRESENTATIVE For more information contact:



Representative

Hunter Hindman

Mobile

(636) 373-1509

**Email** 

hunterh09@yahoo.com

**Address** 

100 Chesterfield Parkway

City / State / Zip

Chesterfield, MO 63005

| NOTES |  |  |
|-------|--|--|
|       |  |  |
|       |  |  |
|       |  |  |
|       |  |  |
|       |  |  |
|       |  |  |
|       |  |  |
|       |  |  |
|       |  |  |
|       |  |  |
|       |  |  |
|       |  |  |
|       |  |  |
|       |  |  |
|       |  |  |
|       |  |  |
|       |  |  |



| NOTES |  |
|-------|--|
|       |  |
|       |  |
|       |  |
|       |  |
|       |  |
|       |  |
|       |  |
|       |  |
|       |  |
|       |