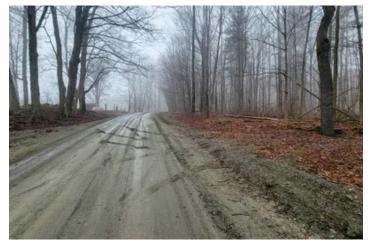

containing large diameter red and white oak, beach, hickory and white pine. Lots of nuts and acorns were present with plenty of deer and turkey sign,

would be an excellent hunting property - with long woods shots possible. Access is by Town road and Town trails. Trees are down on some of the roads,

and one section is blown out by a beaver dam, currently unpassable by car or truck. These roads are unmaintained by the town and use or improvement is

at the landowner's expense, you will see where ATV'ers have cut out blockages. Multiple ways into the property and most of it is VAST snowmobile trails in