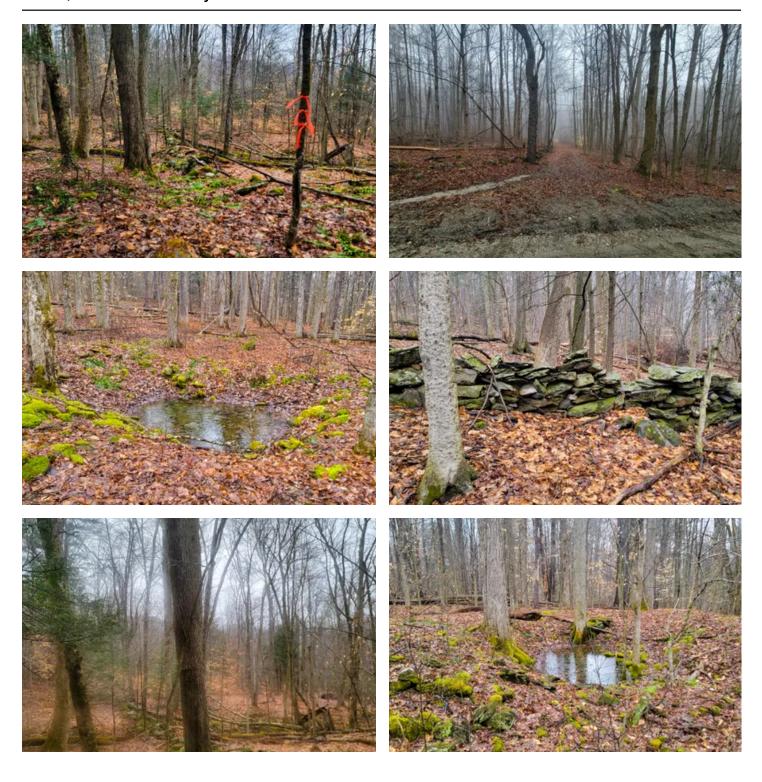

#### **PROPERTY DESCRIPTION**

Remote 12 +/- acre wooded lot in the southern Vermont town of Halifax, just over the Mass border. The lot is surrounded by stone walls and gracefully slopes to the east. Potential hill views to the east (Was raining and overcast, but we could still make them out). Mature woods

containing large diameter red and white oak, beach, hickory and white pine. Lots of nuts and acorns were present with plenty of deer and turkey sign,

would be an excellent hunting property - with long woods shots possible. Access is by Town road and Town trails. Trees are down on some of the roads,

and one section is blown out by a beaver dam, currently unpassable by car or truck. These roads are unmaintained by the town and use or improvement is

at the landowner's expense, you will see where ATV'ers have cut out blockages. Multiple ways into the property and most of it is VAST snowmobile trails in

the winter. Completely off-grid with no grid power possible. Best to park and walk in until you figure out the road system yourself. Property is a little gem

once you get there. GPS will not lead to property, please read directions.