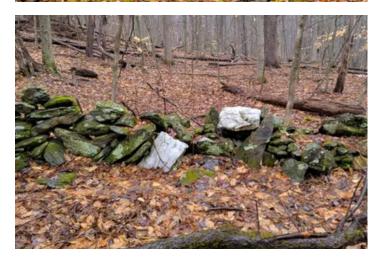

#### **PROPERTY DESCRIPTION**

Remote 12 +/- acre wooded lot in the southern Vermont town of Halifax, just over the Mass border. The lot is surrounded by stone walls and gracefully slopes to the east. Potential hill views to the east (Was raining and overcast, but we could still make them out). Mature woods