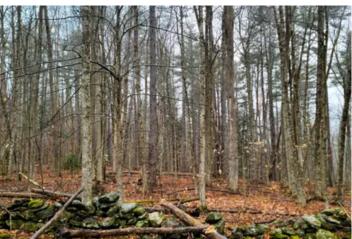

#### **PROPERTY DESCRIPTION**

Remote 12 +/- acre wooded lot in the southern Vermont town of Halifax, just over the Mass border. The lot is surrounded by stone walls and gracefully slopes to the east. Potential hill views to the east (Was raining and overcast, but we could still make them out). Mature woods