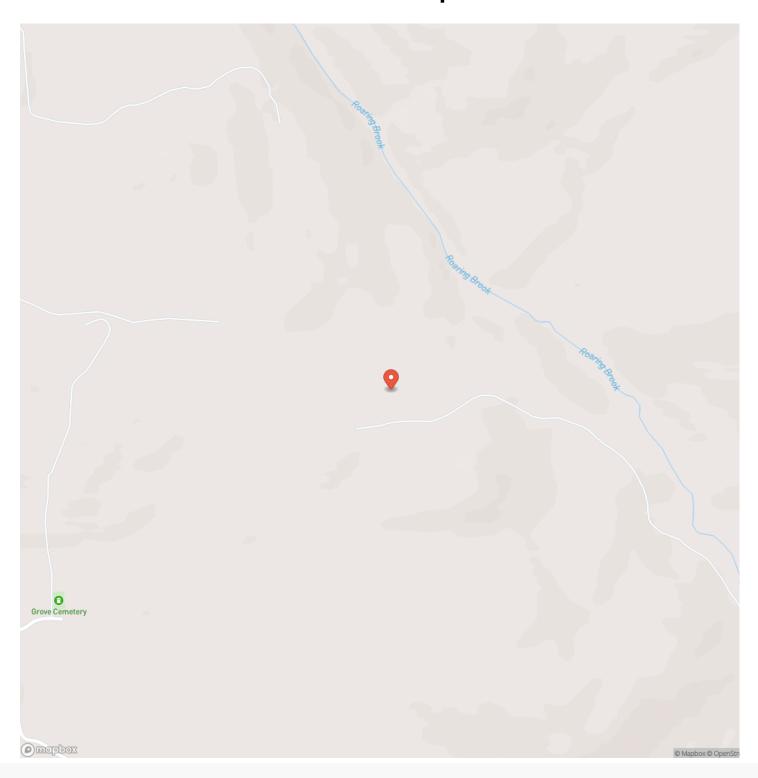

pine. Lots of nuts and acorns were present with plenty of deer and turkey sign,

would be an excellent hunting property - with long woods shots possible. Access is by Town road and Town trails. Trees are down on some of the roads,

and one section is blown out by a beaver dam, currently unpassable by car or truck. These roads are unmaintained by the town and use or improvement is

at the landowner's expense, you will see where ATV'ers have cut out blockages. Multiple ways into the property and most of it is VAST snowmobile trails in

the winter. Completely off-grid with no grid power possible. Best to park and walk in until you figure out the road system yourself. Property is a little gem

once you get there. GPS will not lead to property, please read directions.







# **Locator Map**





## **Locator Map**





# **Satellite Map**





### 1355 Carey Rd - Halifax Halifax, VT / Windham County

# LISTING REPRESENTATIVE For more information contact:



Representative

Curtis Trousdale

Mobile

(802) 233-5589

**Email** 

curtis@preferredpropertiesvt.com

**Address** 

149 Knight Lane

**City / State / Zip** Williston, VT 05495

| <u>NOTES</u> |  |  |  |
|--------------|--|--|--|
|              |  |  |  |
|              |  |  |  |
|              |  |  |  |
|              |  |  |  |
|              |  |  |  |
|              |  |  |  |
|              |  |  |  |
|              |  |  |  |
|              |  |  |  |
|              |  |  |  |
|              |  |  |  |
|              |  |  |  |
|              |  |  |  |



| NOTES |  |
|-------|--|
|       |  |
|       |  |
|