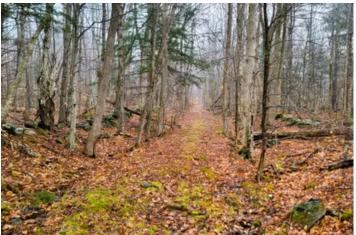

#### **PROPERTY DESCRIPTION**

Remote 12 +/- acre wooded lot in the southern Vermont town of Halifax, just over the Mass border. The lot is surrounded by stone walls and gracefully slopes to the east. Potential hill views to the east (Was raining and overcast, but we could still make them out). Mature woods

containing large diameter red and white oak, beach, hickory and white pine. Lots of nuts and acorns were present with plenty of deer and turkey sign,

would be an excellent hunting property - with long woods shots possible. Access is by Town road and Town trails. Trees are down on some of the roads,

and one section is blown out by a beaver dam, currently unpassable by car or truck. These roads are unmaintained by the town and use or improvement is

at the landowner's expense, you will see where ATV'ers have cut out blockages. Multiple ways into the property and most of it is VAST snowmobile trails in

the winter. Completely off-grid with no grid power possible. Best to park and walk in until you figure out the road system yourself. Property is a little gem

once you get there. GPS will not lead to property, please read directions.