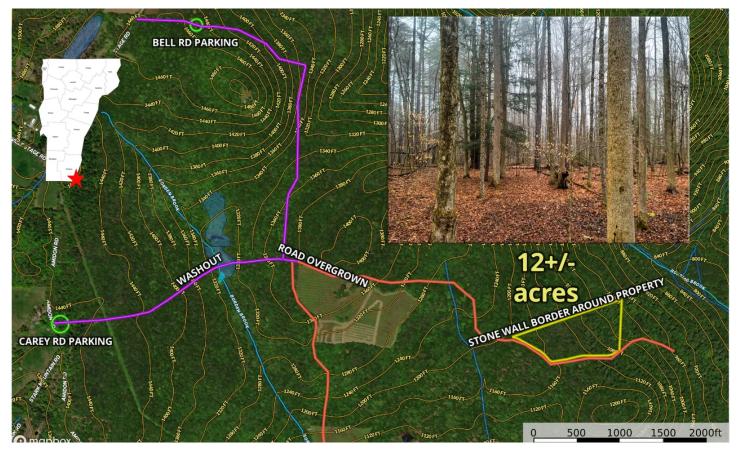

#### **PROPERTY DESCRIPTION**

Remote 12 +/- acre wooded lot in the southern Vermont town of Halifax, just over the Mass border. The lot is surrounded by stone walls and gracefully slopes to the east. Potential hill views to the east (Was raining and overcast, but we could still make them out). Mature woods

containing large diameter red and white oak, beach, hickory and white pine. Lots of nuts and acorns were present with plenty of deer and turkey sign,

would be an excellent hunting property - with long woods shots possible. Access is by Town road and Town trails. Trees are down on some of the roads,

and one section is blown out by a beaver dam, currently unpassable by car or truck. These roads are unmaintained by the town and use or improvement is

at the landowner's expense, you will see where ATV'ers have cut out blockages. Multiple ways into the property and most of it is VAST snowmobile trails in

the winter. Completely off-grid with no grid power possible. Best to park and walk in until you figure out the road system yourself. Property is a little gem

once you get there. GPS will not lead to property, please read directions.

# **Satellite Map**