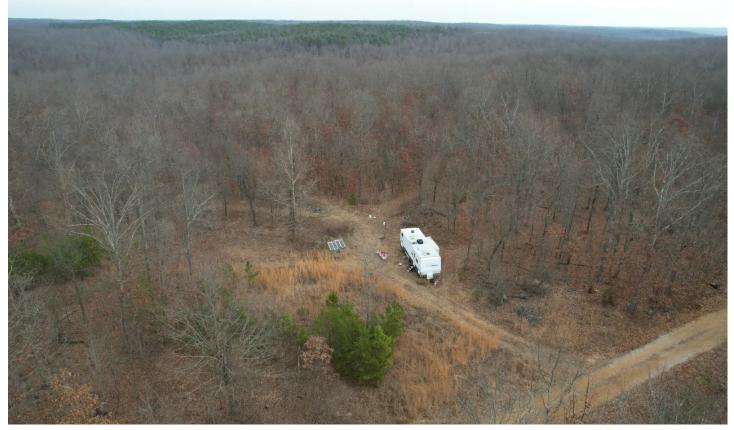

#### **PROPERTY DESCRIPTION**

OFF-GRID HOMESTEAD 20. Hunting, Recreation, borders Mark Twain national forest also close to Castor River in Madison county, this property has it all, deer, turkey, and other wildlife are abundant. The property comes with a camper, which is set-up with solar and lithium batteries for the ready to go off-grid lifestyle, or a weekend retreat.