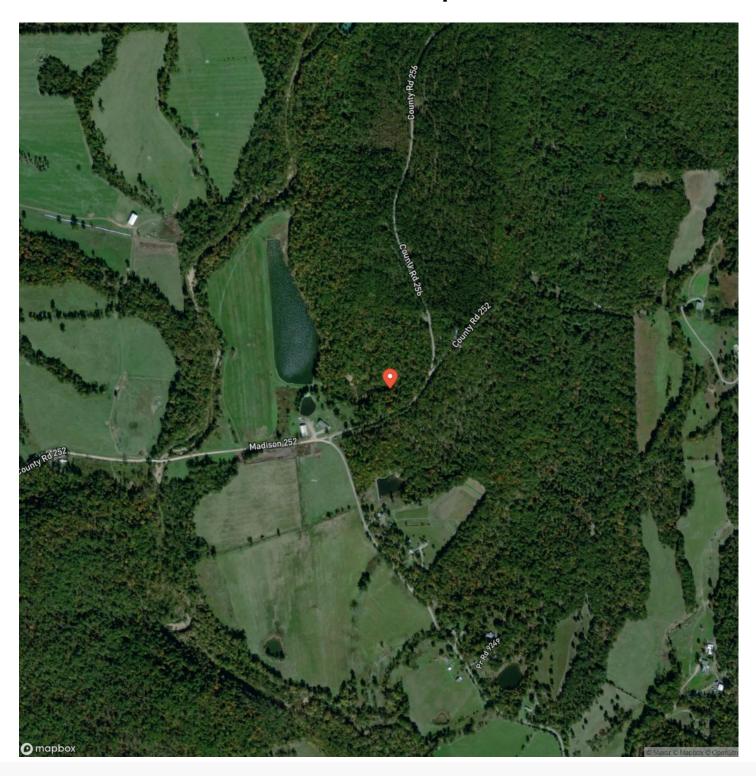

UMMARY**

**Address** 

CO Rd 252

City, State Zip

Fredericktown, MO 63645

County

**Madison County** 

Турє

Hunting Land, Recreational Land

Latitude / Longitude

37.617465 / -90.19134

Acreage

20

Price

\$79,999

#### **Property Website**

https://living the dream land.com/property/off-grid-homestead-20-madison-missouri/53070/









#### **PROPERTY DESCRIPTION**

OFF-GRID HOMESTEAD 20. Hunting, Recreation, borders Mark Twain national forest also close to Castor River in Madison county, this property has it all, deer, turkey, and other wildlife are abundant. The property comes with a camper, which is set-up with solar and lithium batteries for the ready to go off-grid lifestyle, or a weekend retreat.











## **Locator Map**





### **Locator Map**





# **Satellite Map**





## LISTING REPRESENTATIVE For more information contact:



#### Representative

Lance Cureton

#### Mobile

(573) 561-4400

#### **Email**

lance@livingthedreamland.com

#### **Address**

515 S. Franklin St.

#### City / State / Zip

Cuba, MO 65453

| NOTES |  |  |  |
|-------|--|--|--|
|       |  |  |  |
|       |  |  |  |
|       |  |  |  |
|       |  |  |  |
|       |  |  |  |
|       |  |  |  |
|       |  |  |  |
|       |  |  |  |
|       |  |  |  |
|       |  |  |  |
|       |  |  |  |
|       |  |  |  |
|       |  |  |  |
|       |  |  |  |
|       |  |  |  |



| NOTES |  |
|-------|--|
|       |  |
|       |  |
|       |  |
|       |  |
|       |  |
|       |  |
|       |  |
|       |  |
|       |  |
|       |  |
|       |  |
|       |  |
|       |  |
|       |  |
|       |  |