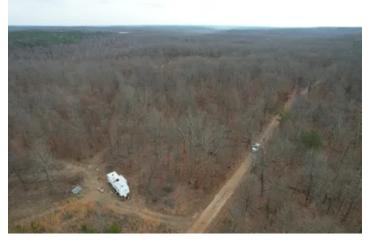

#### **PROPERTY DESCRIPTION**

OFF-GRID HOMESTEAD 20. Hunting, Recreation, borders Mark Twain national forest also close to Castor River in Madison county, this property has it all, deer, turkey, and other wildlife are abundant. The property comes with a camper, which is set-up with solar and lithium batteries for the ready to go off-grid lifestyle, or a weekend retreat.