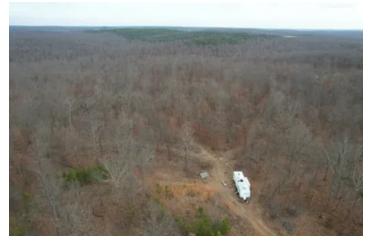

Off-Grid Homestead 20 CO Rd 252 Fredericktown, MO 63645

\$79,999 20± Acres Madison County

#### **PROPERTY DESCRIPTION**

OFF-GRID HOMESTEAD 20. Hunting, Recreation, borders Mark Twain national forest also close to Castor River in Madison county, this property has it all, deer, turkey, and other wildlife are abundant. The property comes with a camper, which is set-up with solar and lithium batteries for the ready to go off-grid lifestyle, or a weekend retreat.