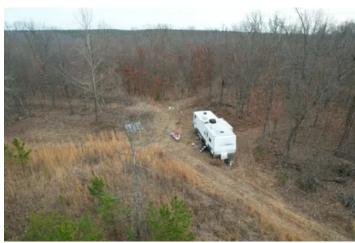

#### **PROPERTY DESCRIPTION**

OFF-GRID HOMESTEAD 20. Hunting, Recreation, borders Mark Twain national forest also close to Castor River in Madison county, this property has it all, deer, turkey, and other wildlife are abundant. The property comes with a camper, which is set-up with solar and lithium batteries for the ready to go off-grid lifestyle, or a weekend retreat.