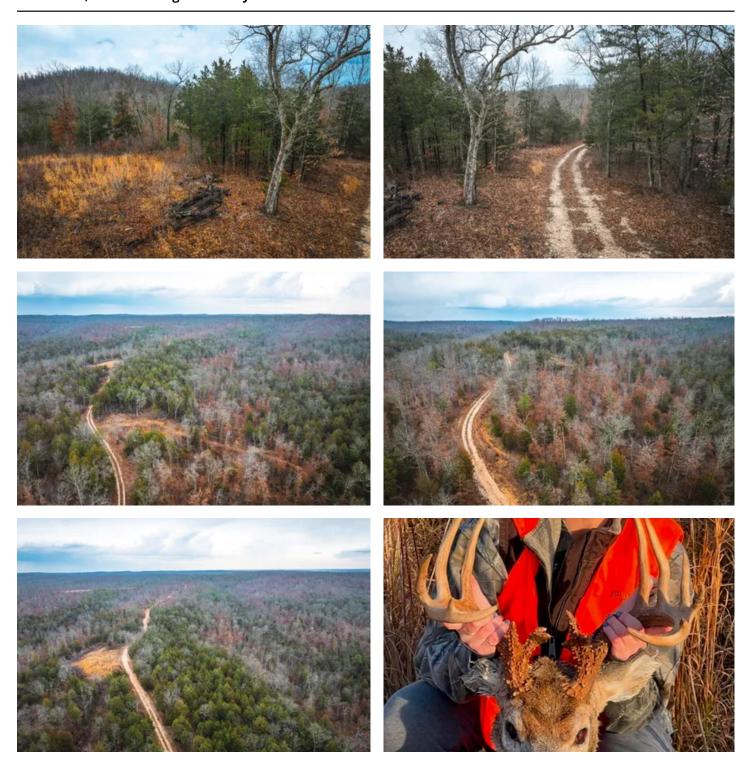

### **PROPERTY DESCRIPTION**

Nestled in the peaceful countryside of Richwoods, Missouri, just an hour from St. Louis County, this 148-acre surveyed property along Clear Creek Rd offers a perfect escape into nature. Around five to six years ago, the land was thoughtfully timbered to promote sustainable growth and enhance its appeal for hunting. Today, it provides exceptional opportunities for outdoor enthusiasts, featuring thriving populations of deer and the area's famous giant tom turkeys. Property is within a short drive to Pea Ridge Conservation area and Thousands of Acres of Mark Twain National Forest. Awesome views for miles and a nice wet weather creek as well as some trails. There's plenty of floating and fishing opportunities nearby on the Mineral Fork and the Big River. Whether you're an avid hunter or simply looking for a serene retreat surrounded by Missouri's natural beauty, this property is your gateway to a remarkable outdoor experience and a true outdoor gem!