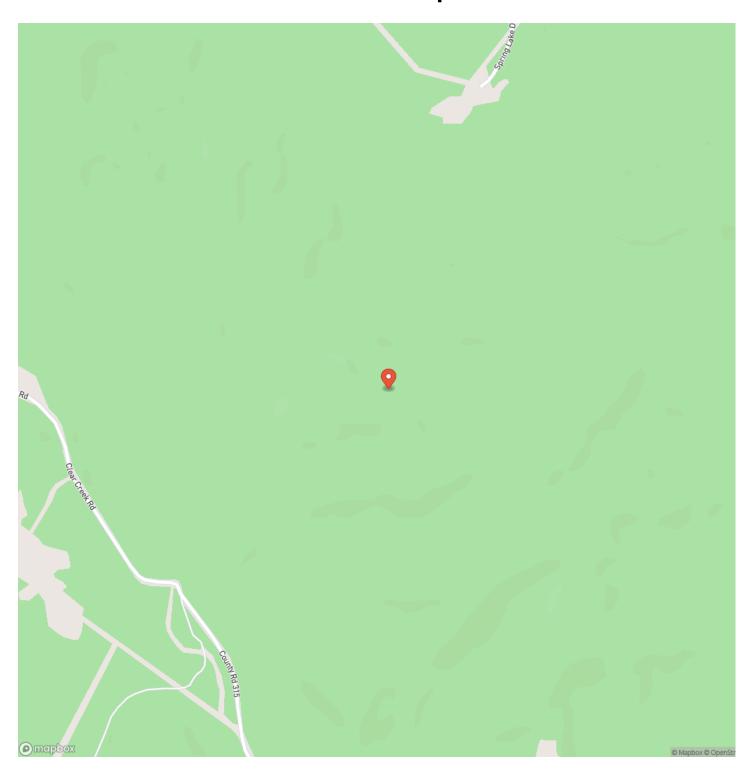

romote sustainable growth and enhance its appeal for hunting. Today, it provides exceptional opportunities for outdoor enthusiasts, featuring thriving populations of deer and the area's famous giant tom turkeys. Property is within a short drive to Pea Ridge Conservation area and Thousands of Acres of Mark Twain National Forest. Awesome views for miles and a nice wet weather creek as well as some trails. There's plenty of floating and fishing opportunities nearby on the Mineral Fork and the Big River. Whether you're an avid hunter or simply looking for a serene retreat surrounded by Missouri's natural beauty, this property is your gateway to a remarkable outdoor experience and a true outdoor gem!



### Turkey Ridge Off Clear Creek Richwoods, MO / Washington County





## **Locator Map**





### **Locator Map**





## **Satellite Map**





# Turkey Ridge Off Clear Creek Richwoods, MO / Washington County

# LISTING REPRESENTATIVE For more information contact:



### Representative

D.W. Hindman

### Mobile

(314) 486-3500

### Office

(855) 289-3478

### Email

dwlivingthedream@gmail.com

### Address

515 S Franklin

### City / State / Zip

Cuba, MO 63005

| NOTES |  |  |
|-------|--|--|
|       |  |  |
|       |  |  |
|       |  |  |
|       |  |  |
|       |  |  |
|       |  |  |
|       |  |  |
|       |  |  |
|       |  |  |
|       |  |  |
|       |  |  |
|       |  |  |
|       |  |  |
|       |  |  |
|       |  |  |
|       |  |  |
|       |  |  |
|       |  |  |
|       |  |  |
|       |  |  |
|       |  |  |
|       |  |  |
|       |  |  |



| <u>IOTES</u> |  |