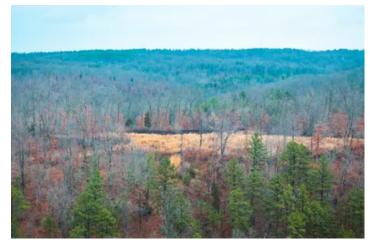

### **PROPERTY DESCRIPTION**

Nestled in the peaceful countryside of Richwoods, Missouri, just an hour from St. Louis County, this 148-acre surveyed property along Clear Creek Rd offers a perfect escape into nature. Around five to six years ago, the land was thoughtfully timbered to promote sustainable growth and enhance its appeal for hunting. Today, it provides exceptional opportunities for outdoor enthusiasts, featuring thriving populations of deer and the area's famous giant tom turkeys. Property is within a short drive to Pea Ridge Conservation area and Thousands of Acres of Mark Twain National Forest. Awesome views for miles and a nice wet weather creek as well as some trails. There's plenty of floating and fishing opportunities nearby on the Mineral Fork and the Big River. Whether you're an avid hunter or simply looking for a serene retreat surrounded by Missouri's natural beauty, this property is your gateway to a remarkable outdoor experience and a true outdoor gem!