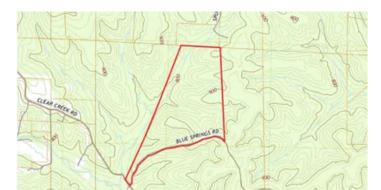

Turkey Ridge Off Clear Creek Clear Creek Road Tract 3 Richwoods, MO 63071

\$315,000 148± Acres Washington County









### Turkey Ridge Off Clear Creek Richwoods, MO / Washington County

### **SUMMARY**

#### **Address**

Clear Creek Road Tract 3

### City, State Zip

Richwoods, MO 63071

### County

**Washington County** 

#### Туре

Hunting Land, Recreational Land

### Latitude / Longitude

38.1099 / -90.8194

### Taxes (Annually)

171

### Acreage

148

#### **Price**

\$315,000

### **Property Website**

https://livingthedreamland.com/property/turkey-ridge-off-clear-creek-washington-missouri/52919/









# Turkey Ridge Off Clear Creek Richwoods, MO / Washington County

### **PROPERTY DESCRIPTION**

Nestled in the peaceful countryside of Richwoods, Missouri, just an hour from St. Louis County, this 148-acre surveyed property along Clear Creek Rd offers a perfect escape into nature. Around five to six years ago, the land was thoughtfully timbered to promote sustainable growth and enhance its appeal for hunting. Today, it provides exceptional opportunities for outdoor enthusiasts, featuring thriving populations of deer and the area's famous giant tom turkeys. Property is within a short drive to Pea Ridge Conservation area and Thousands of Acres of Mark Twain National Forest. Awesome views for miles and a nice wet weather creek as well as some trails. There's plenty of floating and fishi