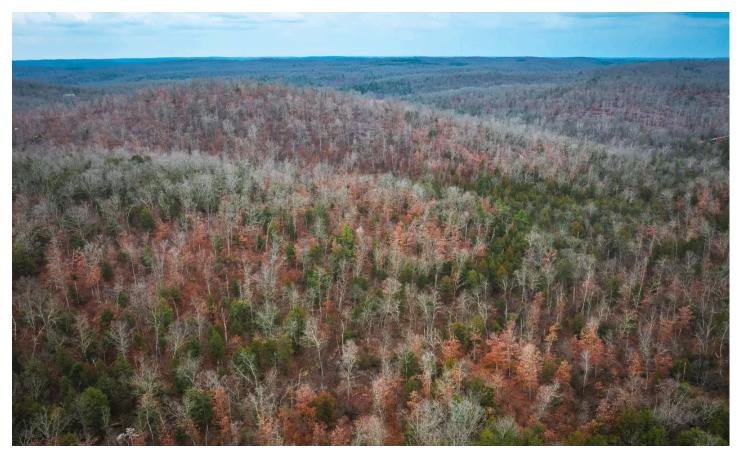

### **PROPERTY DESCRIPTION**

Nestled in the peaceful countryside of Richwoods, Missouri, just an hour from St. Louis County, this 148-acre surveyed property along Clear Creek Rd offers a perfect escape into nature. Around five to six years ago, the land was thoughtfully timbered to promote sustainable growth and enhance its appeal for hunting. Today, it provides exceptional opportunities for outdoor enthusiasts, featuring thriving populations of deer and the area's famous giant tom turkeys. Property is within a short drive to Pea Ridge Conservation area and Thousands of Acres of Mark Twain National Forest. Awesome views for miles and a nice wet weather creek as well as some trails. There's plenty of floating and fishing opportunities nearby on the Mineral Fork and the Big River. Whether you're an avid hunter or simply looking for a serene retreat surrounded by Missouri's natural beauty, this property is your gateway to a remarkable outdoor experience and a true outdoor gem!