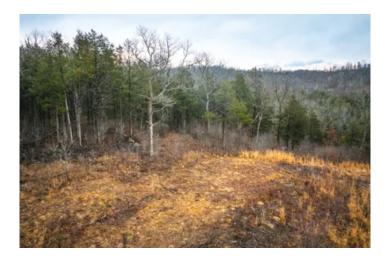

### **PROPERTY DESCRIPTION**

Nestled in the peaceful countryside of Richwoods, Missouri, just an hour from St. Louis County, this 148-acre surveyed property along Clear Creek Rd offers a perfect escape into nature. Around five to six years ago, the land was thoughtfully timbered to promote sustainable growth and enhance its appeal for hunting. Today, it provides exceptional opportunities for outdoor enthusiasts, featuring thriving populations of deer and the area's famous giant tom turkeys. Property is within a short drive to Pea Ridge Conservation area and Thousands of Acres of Mark Twain National Forest. Awesome views for miles and a nice wet weather creek as well as some trails. There's plenty of floating and fishing opportunities nearby on the Mineral Fork and the Big River. Whether you're an avid hunter or simply looking for a serene retreat surrounded by Missouri's natural beauty, this property is your gateway to a remarkable outdoor experience and a true outdoor gem!