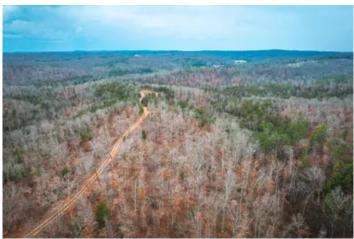

### **PROPERTY DESCRIPTION**

Nestled in the peaceful countryside of Richwoods, Missouri, just an hour from St. Louis County, this 148-acre surveyed property along Clear Creek Rd offers a perfect escape into nature. Around five to six years ago, the land was thoughtfully timbered to promote sustainable growth and enhance its appeal for hunting. Today, it provides exceptional opportunities for outdoor enthusiasts, featuring thriving populations of deer and the area's famous giant tom turkeys. Property is within a short drive to Pea Ridge Conservation area and Thousands of Acres of Mark Twain National Forest. Awesome views for miles and a nice wet weather creek as well as some trails. There's plenty of floating and fishing opportunities nearby on the Mineral Fork and the Big River. Whether you're an avid hunter or simply looking for a serene retreat surrounded by Missouri's natural beauty, this property is your gateway to a remarkable outdoor experience and a true outdoor gem!