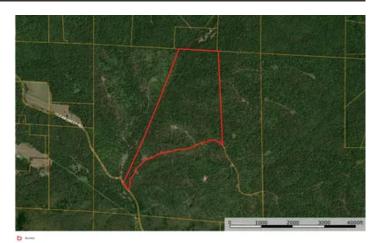

Turkey Ridge Off Clear Creek Clear Creek Road Tract 3 Richwoods, MO 63071

\$315,000 148± Acres Washington County









### Turkey Ridge Off Clear Creek Richwoods, MO / Washington County

### **SUMMARY**

#### **Address**

Clear Creek Road Tract 3

### City, State Zip

Richwoods, MO 63071

### County

**Washington County** 

#### Туре

Hunting Land, Recreational Land

### Latitude / Longitude

38.1099 / -90.8194

### Taxes (Annually)

171

### Acreage

148

#### **Price**

\$315,000

### **Property Website**

https://livingthedreamland.com/property/turkey-ridge-off-clear-creek-washington-missouri/52919/









# Turkey Ridge Off Clear Creek Richwoods, MO / Washington County

### **PROPERTY DESCRIPTION**

Nestled in the peaceful countryside of Richwoods, Missouri, just an hour from St. Louis County, this 148-acre surveyed property along Clear Creek Rd offers a perfect escape into nature. Around five to six years ago, the land was thoughtfully timbered to promote sustainable growth and enhance its appeal for hunting. Today, it provides exceptional opportunities for outdoor enthusiasts, featuring thriving populations of deer and the area's famous giant tom turkeys. Property is within a short drive to Pea Ridge Conservation area and Thousands of Acres of Mark Twain National Forest. Awesome views for miles and a nice wet weather creek as well as some trails. There's plenty of floating and fis