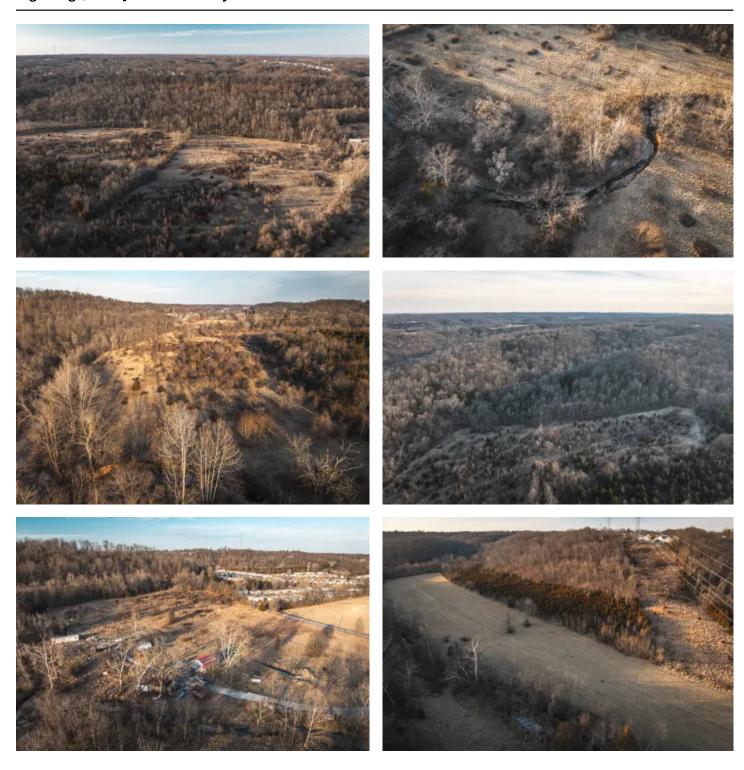

### **PROPERTY DESCRIPTION**

Welcome to 90 acres of pristine opportunity, poised for development and nestled in a flourishing locale. This expansive plot, offers a harmonious blend of verdant woods and sprawling pasturelands, promising a picturesque canvas for your vision. Strategically situated in a rapidly growing area, this parcel presents an excellent investment prospect. With the groundwork already laid, including water and sewer infrastructure in place for developmental purposes, the path to realizing your project's potential is streamlined and efficient. Nature enthusiasts will delight in the abundance of wildlife, with deer & turkey roaming freely throughout the landscape. Embrace the opportunity to shape the future of this idyllic setting, where the promise of growth and prosperity awaits. Seize the chance to transform this blank canvas into a thriving residential haven, where families can build their dreams amidst the beauty of the natural world.