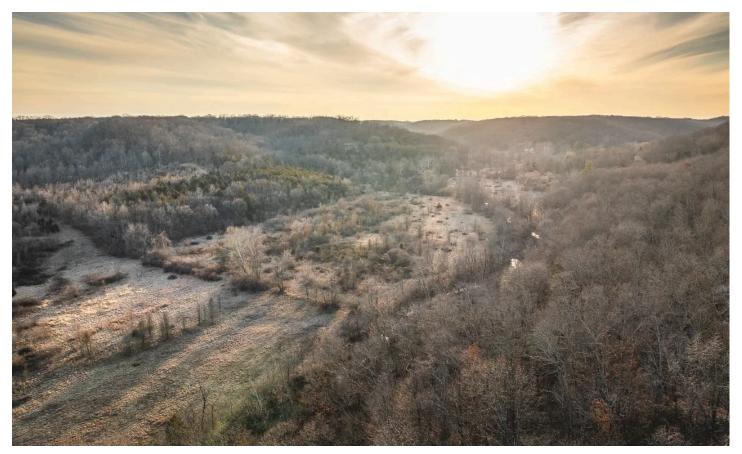

Rock Creek 90 3351 John Swaller Rd. High Ridge, MO 63049

\$1,170,000 90± Acres Jefferson County

### **PROPERTY DESCRIPTION**

Welcome to 90 acres of pristine opportunity, poised for development and nestled in a flourishing locale. This expansive plot, offers a harmonious blend of verdant woods and sprawling pasturelands, promising a picturesque canvas for your vision. Strategically situated in a rapidly growing area, this parcel presents an excellent investment prospect. With the groundwork already laid, including water and sewer infrastructure in place for developmental purposes, the path to realizing your project's potential is streamlined and efficient. Nature enthusiasts will delight in the abundance of wildlife, with deer & turkey roaming freely throughout the landscape. Embrace the opportunity to shape the future of this idyllic setting, where the promise of growth and prosperity awaits. Seize the chance to transform this blank canvas into a thriving residential haven, where families can build their dreams amidst the beauty of the natural world.