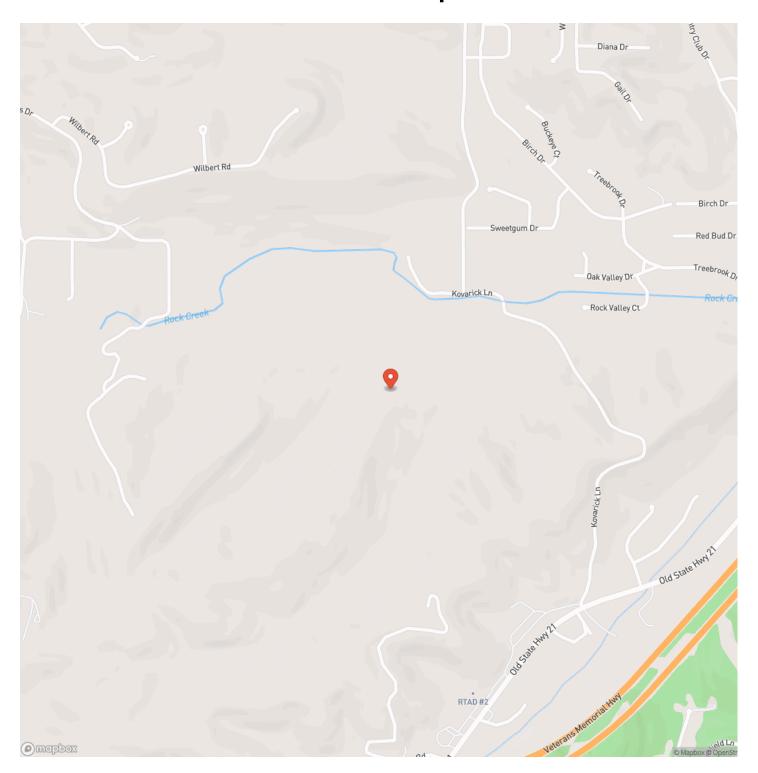

and sprawling pasturelands, promising a picturesque canvas for your vision. Strategically situated in a rapidly growing area, this parcel presents an excellent investment prospect. With the groundwork already laid, including water and sewer infrastructure in place for developmental purposes, the path to realizing your project's potential is streamlined and efficient. Nature enthusiasts will delight in the abundance of wildlife, with deer & turkey roaming freely throughout the landscape. Embrace the opportunity to shape the future of this idyllic setting, where the promise of growth and prosperity awaits. Seize the chance to transform this blank canvas into a thriving residential haven, where families can build their dreams amidst the beauty of the natural world.







## **Locator Map**





## **Locator Map**





# **Satellite Map**





## Rock Creek 90 High Ridge, MO / Jefferson County

# LISTING REPRESENTATIVE For more information contact:



## Representative

D.W. Hindman

### Mobile

(314) 486-3500

#### Office

(855) 289-3478

#### Email

dwlivingthedream@gmail.com

### Address

515 S Franklin

## City / State / Zip

Cuba, MO 63005

| NOTES |  |  |
|-------|--|--|
|       |  |  |
|       |  |  |
|       |  |  |
|       |  |  |
|       |  |  |
|       |  |  |
|       |  |  |
|       |  |  |
|       |  |  |
|       |  |  |
|       |  |  |
|       |  |  |
|       |  |  |
|       |  |  |
|       |  |  |
|       |  |  |
|       |  |  |
|       |  |  |
|       |  |  |
|       |  |  |
|       |  |  |
|       |  |  |
|       |  |  |



| <u>IOTES</u> |  |
|--------------|