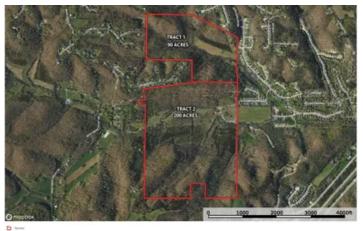

Rock Creek 90 3351 John Swaller Rd. High Ridge, MO 63049

\$1,170,000 90± Acres Jefferson County









## Rock Creek 90 High Ridge, MO / Jefferson County

### **SUMMARY**

**Address** 

3351 John Swaller Rd.

City, State Zip

High Ridge, MO 63049

County

Jefferson County

Type

Farms, Hunting Land, Recreational Land

Latitude / Longitude

38.424485 / -90.491561

Taxes (Annually)

2913

**Dwelling Square Feet** 

\_ -

Acreage

90

Price

\$1,170,000

**Property Website** 

https://livingthedreamland.com/property/rock-creek-90-jefferson-missouri/52513/









### **PROPERTY DESCRIPTION**

Welcome to 90 acres of pristine opportunity, poised for development and nestled in a flourishing locale. This expansive plot, offers a harmonious blend of verdant woods and sprawling pasturelands, promising a picturesque canvas for your vision. Strategically situated in a rapidly growing area, this