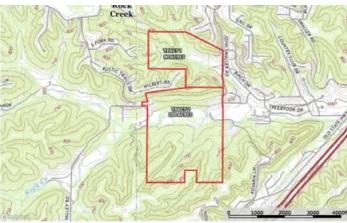

Rock Creek 90 3351 John Swaller Rd. High Ridge, MO 63049

\$1,170,000 90± Acres Jefferson County









## Rock Creek 90 High Ridge, MO / Jefferson County

### **SUMMARY**

**Address** 

3351 John Swaller Rd.

City, State Zip

High Ridge, MO 63049

County

Jefferson County

Type

Farms, Hunting Land, Recreational Land

Latitude / Longitude

38.424485 / -90.491561

Taxes (Annually)

2913

**Dwelling Square Feet** 

\_ -

Acreage

90

Price

\$1,170,000

**Property Website** 

https://livingthedreamland.com/property/rock-creek-90-jefferson-missouri/52513/









### **PROPERTY DESCRIPTION**

Welcome to 90 acres of pristine opportunity, poised for development and nestled in a flourishing locale. This expansive plot, offers a harmonious blend of verdant woods and sprawling pasturelands, promising a picturesque canvas for your vision. Strategically situated in a rapidly growing area, this p