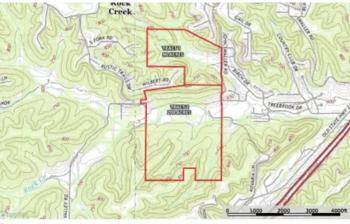

Rock Creek 290 3601 John Swaller Rd. High Ridge, MO 63049

\$3,480,000 290± Acres Jefferson County









### Rock Creek 290 High Ridge, MO / Jefferson County

#### **SUMMARY**

**Address** 

3601 John Swaller Rd.

City, State Zip

High Ridge, MO 63049

County

Jefferson County

Type

Hunting Land, Farms, Recreational Land

Latitude / Longitude

38.424485 / -90.491561

Taxes (Annually)

3116

**Dwelling Square Feet** 

Λ

Acreage

290

**Price** 

\$3,480,000

**Property Website** https://livingthedreamland.com/property/rock-creek-290-jefferson-missouri/52512/









#### **PROPERTY DESCRIPTION**

Welcome to 290 acres of pristine opportunity, poised for development and nestled in a flourishing locale. This expansive plot, preapproved for 228 single-family residential lots, offers a harmonious blend of verdant woods and sprawling pasturelands, promising a picturesque canvas for your visio