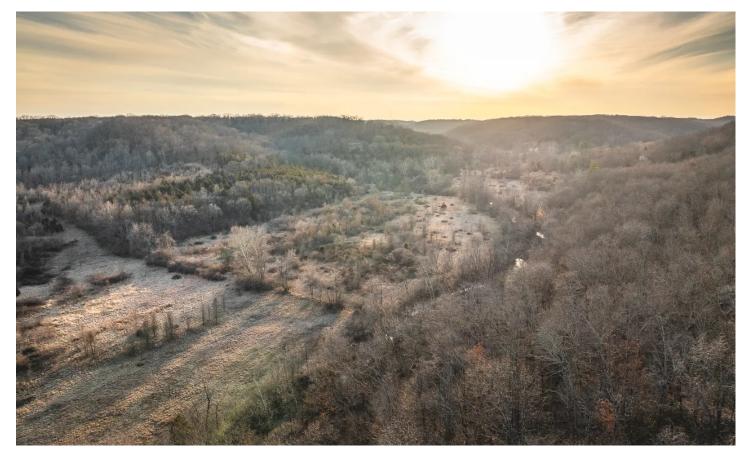

Rock Creek 290 3601 John Swaller Rd. High Ridge, MO 63049

\$3,480,000 290± Acres Jefferson County

#### **PROPERTY DESCRIPTION**

Welcome to 290 acres of pristine opportunity, poised for development and nestled in a flourishing locale. This expansive plot, preapproved for 228 single-family residential lots, offers a harmonious blend of verdant woods and sprawling pasturelands, promising a picturesque canvas for your vision. Strategically situated in a rapidly growing area, this parcel presents an excellent investment prospect. With the groundwork already laid, including water and sewer infrastructure in place for developmental purposes, the path to realizing your project's potential is streamlined and efficient. Subdivision drawings available upon request. Nature enthusiasts will delight in the abundance of wildlife, with deer & turkey roaming freely throughout the landscape. Embrace the opportunity to shape the future of this idyllic setting, where the promise of growth and prosperity awaits. Seize the chance to transform this blank canvas into a thriving residential haven, where families can build their dreams amidst the beauty of the natural world.