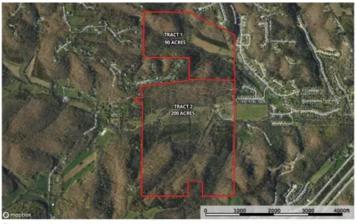

Rock Creek 290 3601 John Swaller Rd. High Ridge, MO 63049

\$3,480,000 290± Acres Jefferson County









### Rock Creek 290 High Ridge, MO / Jefferson County

#### **SUMMARY**

**Address** 

3601 John Swaller Rd.

City, State Zip

High Ridge, MO 63049

County

Jefferson County

Type

Hunting Land, Farms, Recreational Land

Latitude / Longitude

38.424485 / -90.491561

Taxes (Annually)

3116

**Dwelling Square Feet** 

Λ

Acreage

290

**Price** 

\$3,480,000

**Property Website** https://livingthedreamland.com/property/rock-creek-290-jefferson-missouri/52512/









#### **PROPERTY DESCRIPTION**

Welcome to 290 acres of pristine opportunity, poised for development and nestled in a flourishing locale. This expansive plot, preapproved for 228 single-family residential lots, offers a harmonious blend of verdant woods and sprawling pasturelands, promising a picturesque canvas for your vis