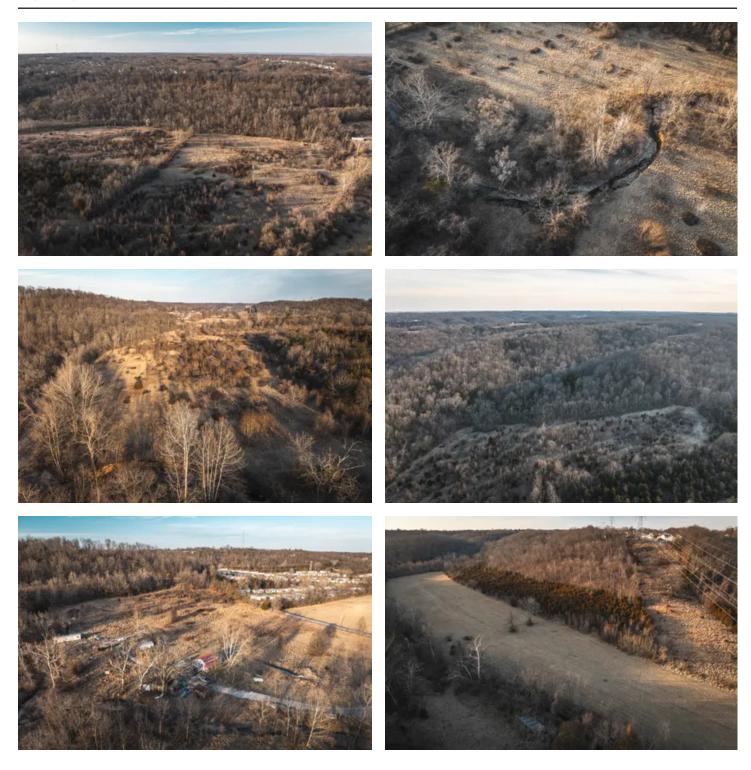

#### **PROPERTY DESCRIPTION**

Welcome to 290 acres of pristine opportunity, poised for development and nestled in a flourishing locale. This expansive plot, preapproved for 228 single-family residential lots, offers a harmonious blend of verdant woods and sprawling pasturelands, promising a picturesque canvas for your vision. Strategically situated in a rapidly growing area, this parcel presents an excellent investment prospect. With the groundwork already laid, including water and sewer infrastructure in place for developmental purposes, the path to realizing your project's potential is streamlined and efficient. Subdivision drawings available upon request. Nature enthusiasts will delight in the abundance of wildlife, with deer & turkey roaming freely throughout the landscape. Embrace the opportunity to shape the future of this idyllic setting, where the promise of growth and prosperity awaits. Seize the chance to transform this blank canvas into a thriving residential haven, where families can build their dreams amidst the beauty of the natural world.