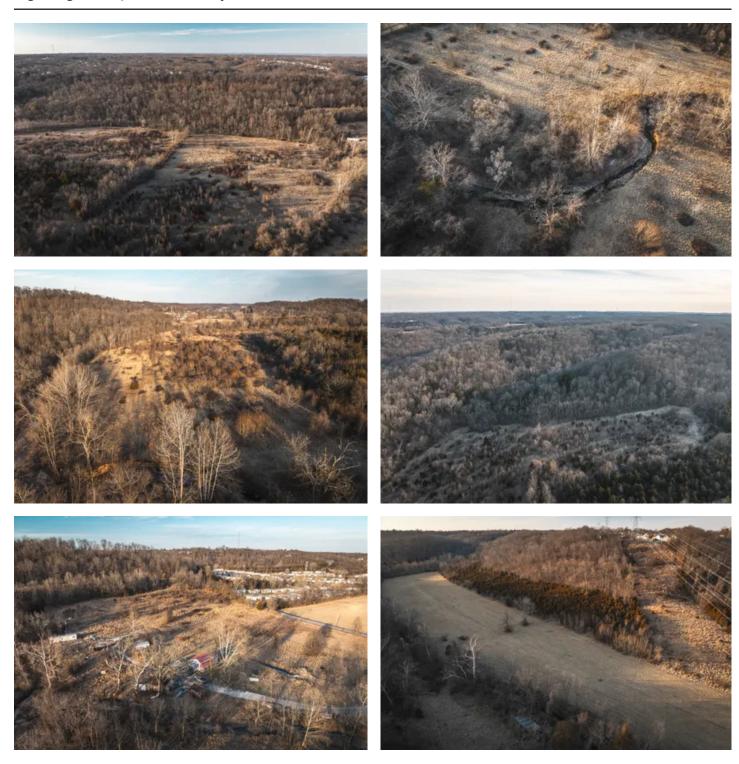

### **PROPERTY DESCRIPTION**

Welcome to 200 acres of pristine opportunity, poised for development and nestled in a flourishing locale. This expansive plot, preapproved for 228 single-family residential lots, offers a harmonious blend of verdant woods and sprawling pasturelands, promising a picturesque canvas for your vision. Strategically situated in a rapidly growing area, this parcel presents an excellent investment prospect With the groundwork already laid, including water and sewer infrastructure in place for developmental purposes, the path to realizing your project's potential is streamlined and efficient. Subdivisions drawings available upon request. Nature enthusiasts will delight in the abundance of wildlife, with deer & turkey roaming freely throughout the landscape. Embrace the opportunity to shape the future of this idyllic setting, where the promise of growth and prosperity awaits. Seize the chance to transform this blank canvas into a thriving residential haven, where families can build their dreams amidst the beauty of the natural world. This parcel of land is offered in 2 parcels or it's entirety.