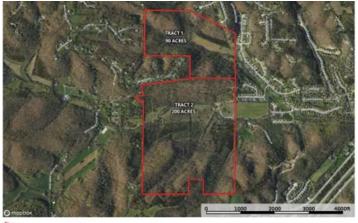

Rock Creek 200 3601 John Swaller Rd. High Ridge, MO 63049

\$2,400,000 200± Acres Jefferson County









## Rock Creek 200 High Ridge, MO / Jefferson County

## **SUMMARY**

**Address** 

3601 John Swaller Rd.

City, State Zip

High Ridge, MO 63049

County

Jefferson County

Type

Farms, Hunting Land, Recreational Land

Latitude / Longitude

38.424485 / -90.491561

Taxes (Annually)

3116

**Dwelling Square Feet** 

\_ -

Acreage

200

Price

\$2,400,000

**Property Website** 

https://livingthedreamland.com/property/rock-creek-200-jefferson-missouri/52514/









### **PROPERTY DESCRIPTION**

Welcome to 200 acres of pristine opportunity, poised for development and nestled in a flourishing locale. This expansive plot, preapproved for 228 single-family residential lots, offers a harmonious blend of verdant woods and sprawling pasturelands, promising a picturesque canvas for your vision.