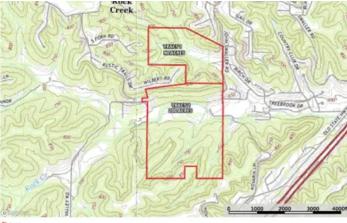

Rock Creek 200 3601 John Swaller Rd. High Ridge, MO 63049

\$2,400,000 200± Acres Jefferson County









## Rock Creek 200 High Ridge, MO / Jefferson County

## **SUMMARY**

**Address** 

3601 John Swaller Rd.

City, State Zip

High Ridge, MO 63049

County

Jefferson County

Type

Farms, Hunting Land, Recreational Land

Latitude / Longitude

38.424485 / -90.491561

Taxes (Annually)

3116

**Dwelling Square Feet** 

\_ -

Acreage

200

Price

\$2,400,000

**Property Website** 

https://livingthedreamland.com/property/rock-creek-200-jefferson-missouri/52514/









### **PROPERTY DESCRIPTION**

Welcome to 200 acres of pristine opportunity, poised for development and nestled in a flourishing locale. This expansive plot, preapproved for 228 single-family residential lots, offers a harmonious blend of verdant woods and sprawling pasturelands, promising a picturesque canvas for your vision. S