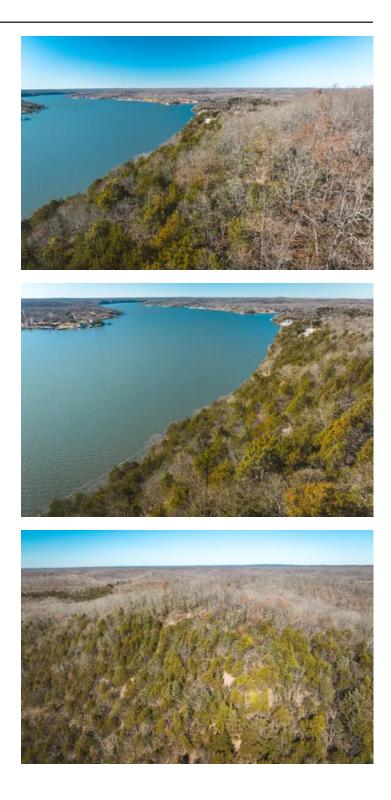

#### Skywater Road 7.5 Gravois Mills, MO / Camden County

#### **PROPERTY DESCRIPTION**

Explore this exceptional 7.5 -acre lot, offering stunning views of the lake and captivating sunrises and sunsets. Perched at the summit of a hill, it provides some of the best vistas in the area. The property features easy access via a paved road and an impressive rock cliff along the waterfront. Conveniently located just 15 minutes from Laurie and only 5 miles from Highway 5, this parcel is a perfect blend of natural beauty and accessibility.