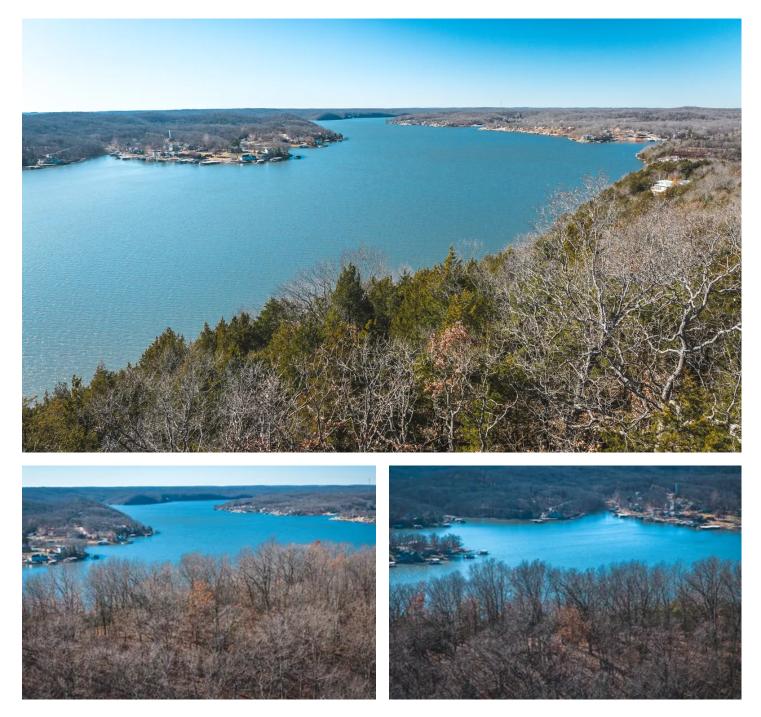

#### Skywater Road 7.5 Gravois Mills, MO / Camden County

#### **PROPERTY DESCRIPTION**

Explore this exceptional 7.5 -acre lot, offering stunning views of the lake and captivating sunrises and sunsets. Perched at the summit of a hill, it provides some of the best vistas in the area. The property features easy access via a paved road and an impressive rock cliff along the waterfront. Conveniently located just 15 minutes from Laurie and only 5 miles from Highway 5, this parcel is a perfect blend of natural beauty and accessibility.