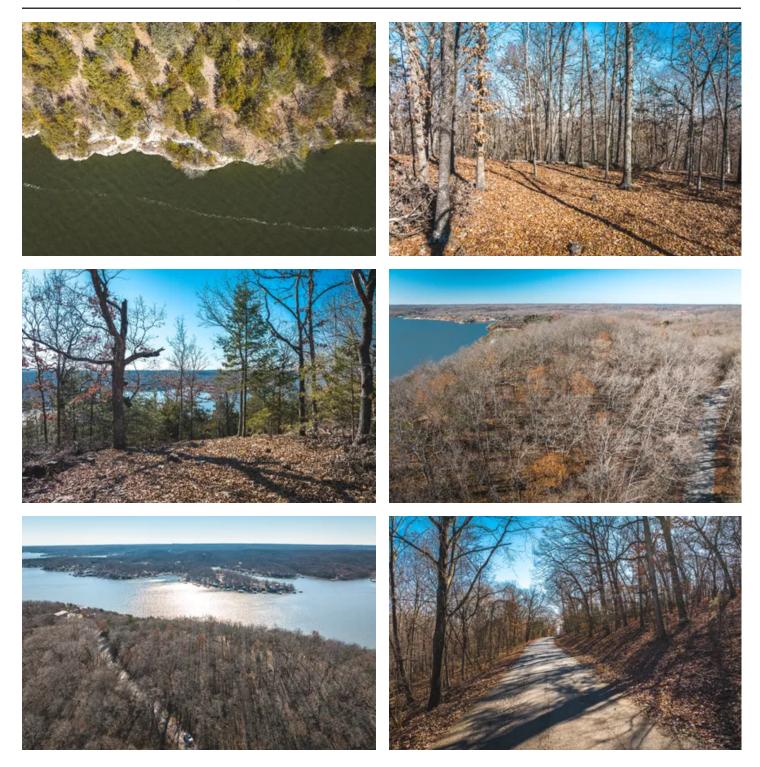

#### Skywater Road 7.5 Gravois Mills, MO / Camden County

#### **PROPERTY DESCRIPTION**

Explore this exceptional 7.5 -acre lot, offering stunning views of the lake and captivating sunrises and sunsets. Perched at the summit of a hill, it provides some of the best vistas in the area. The property features easy access via a paved road and an impressive rock cliff along the waterfront. Conveniently located just 15 minutes from Laurie and only 5 miles from Highway 5, this parcel is a perfect blend of natural beauty and accessibility.