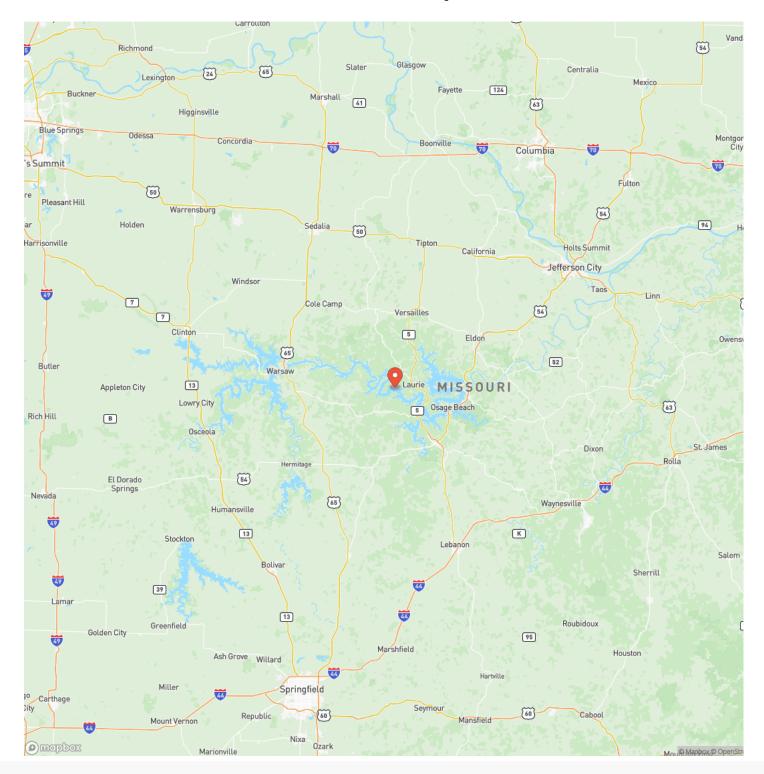

-92.910779

**Taxes (Annually)** 398

**Acreage** 7.500

**Price** \$229,900

#### **Property Website**

https://livingthedreamland.com/property/skywater-road-7-5-camden-missouri/51843/





#### **MORE INFO ONLINE:**

#### **PROPERTY DESCRIPTION**

Explore this exceptional 7.5 -acre lot, offering stunning views of the lake and captivating sunrises and sunsets. Perched at the summit of a hill, it provides some of the best vistas in the area. The property features easy access via a paved road and an impressive rock cliff along the waterfront. Conveniently located just 15 minutes from Laurie and only 5 miles from Highway 5, this parcel is a perfect blend of natural beauty and accessibility.





## **MORE INFO ONLINE:**



# **Locator Map**



## **MORE INFO ONLINE:**



## **Locator Map**





## **MORE INFO ONLINE:**

# Satellite Map





## **MORE INFO ONLINE:**

#### LISTING REPRESENTATIVE For more information contact:



#### Representative

John Echele

**Mobile** (636) 288-7569

**Email** john@livingthedreamland.com

Address

**City / State / Zip** Washington, MO 63090

#### <u>NOTES</u>



#### **MORE INFO ONLINE:**

| NOTES |  |
|-------|--|
|       |  |
|       |  |
|       |  |
|       |  |
|       |  |
|       |  |
|       |  |
|       |  |
|       |  |
|       |  |
|       |  |
|       |  |
|       |  |
|       |  |
|       |  |
|       |  |
|       |  |
|       |  |
|       |  |
|       |  |
|       |  |
|       |  |
|       |  |
|       |  |
|       |  |
|       |  |
|       |  |
|       |  |
|       |  |
|       |  |
|       |  |
|       |  |
|       |  |
|