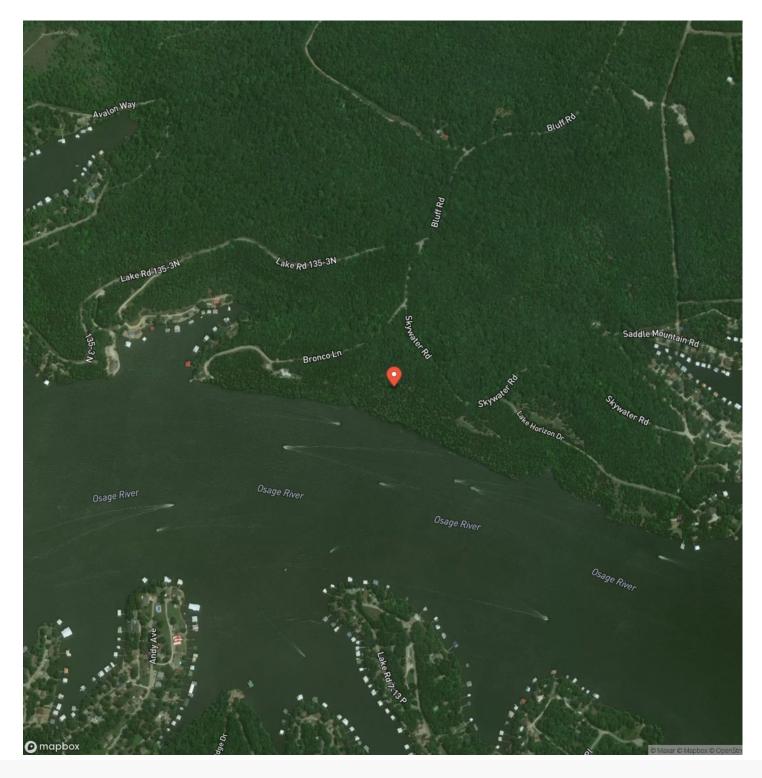

** 7.500

**Price** \$229,900

#### **Property Website**

https://livingthedreamland.com/property/skywater-road-7-5-camden-missouri/51843/





#### **MORE INFO ONLINE:**

#### **PROPERTY DESCRIPTION**

Explore this exceptional 7.5 -acre lot, offering stunning views of the lake and captivating sunrises and sunsets. Perched at the summit of a hill, it provides some of the best vistas in the area. The property features easy access via a paved road and an impressive rock cliff along the waterfront. Conveniently located just 15 minutes from Laurie and only 5 miles from Highway 5, this parcel is a perfect blend of natural beauty and accessibility.





## **MORE INFO ONLINE:**



# **Locator Map**



## **MORE INFO ONLINE:**



## **Locator Map**





## **MORE INFO ONLINE:**

# Satellite Map





## **MORE INFO ONLINE:**

#### LISTING REPRESENTATIVE For more information contact:



#### Representative

John Echele

**Mobile** (636) 288-7569

**Email** john@livingthedreamland.com

Address

**City / State / Zip** Washington, MO 63090

#### <u>NOTES</u>



#### **MORE INFO ONLINE:**

| NOTES |  |
|-------|--|
|       |  |
|       |  |
|       |  |
|       |  |
|       |  |
|       |  |
|       |  |
|       |  |
|       |  |
|       |  |
|       |  |
|       |  |
|       |  |
|       |  |
|       |  |
|       |  |
|       |  |
|       |  |
|       |  |
|       |  |
|       |  |
|       |  |
|       |  |
|       |  |
|       |  |
|       |  |
|       |  |
|       |  |
|       |  |
|       |  |
|       |  |
|       |  |
|       |  |
|       |  |
|       |  |
|       |  |
|       |  |