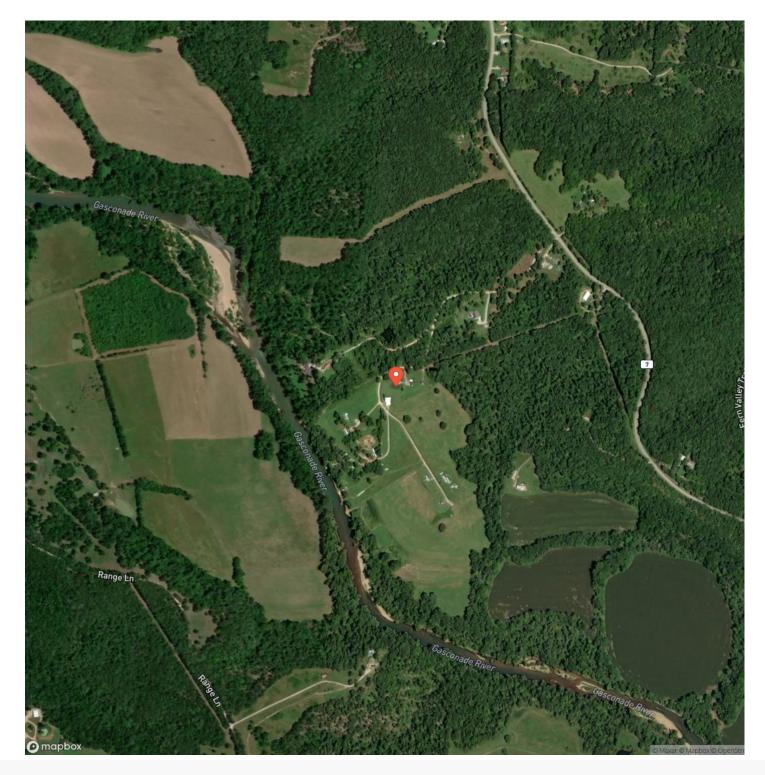

https://livingthedreamland.com/property/farmhouse-acres-by-the-gasconade-tract-1-pulaski-missouri/50646/





## **MORE INFO ONLINE:**

### **PROPERTY DESCRIPTION**

1,400 +sq ft 2 bed 2 bath farm house located by the Gasconade River. This quiet country setting has beautiful views. 10 acres with mostly pasture. This home has lots of curb appeal with an amazing yard and outdoor entertainment area. Other features are 1 car garage with storage shed and an early 1900s barn with 30x40 3 bay shop addition. There is a boat ramp access with the property. No river frontage.



## **MORE INFO ONLINE:**

## Farmhouse & acres by the Gasconade-Tract 1 Richland, MO / Pulaski County







# **Locator Map**





## **MORE INFO ONLINE:**

**Locator Map** 





## **MORE INFO ONLINE:**

# Satellite Map





## **MORE INFO ONLINE:**

### LISTING REPRESENTATIVE For more information contact:



### <u>NOTES</u>

### Representative

Jeff Browning

**Mobile** (417) 260-5176

**Office** (855) 289-3478

**Email** jwbrowning92@gmail.com

Address 26435 Sandbar Lane

**City / State / Zip** Laquey, MO 65534



## **MORE INFO ONLINE:**

| NOTES |  |
|-------|--|
|       |  |
|       |  |
|       |  |
|       |  |
|       |  |
|       |  |
|       |  |
|       |  |
|       |  |
|       |  |
|       |  |
|       |  |
|       |  |
|       |  |
|       |  |
|       |  |
|       |  |
|       |  |
|       |  |
|       |  |
|       |  |
|       |  |
|       |  |
|       |  |
|       |  |
|       |  |
|       |  |
|       |  |
|       |  |
|       |  |
|       |  |
|       |  |
|       |  |
|       |  |
|