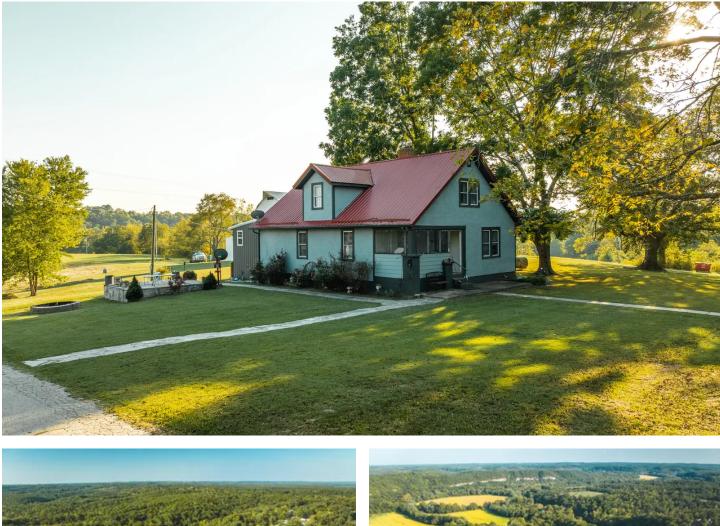

### **PROPERTY DESCRIPTION**

1,400 +sq ft 2 bed 2 bath farm house located by the Gasconade River. This quiet country setting has beautiful views. 10 acres with mostly pasture. This home has lots of curb appeal with an amazing yard and outdoor entertainment area. Other features are 1 car garage with storage shed and an early 1900s barn with 30x40 3 bay shop addition. There is a boat ramp access with the property. No river frontage.

## Farmhouse & acres by the Gasconade-Tract 1 Richland, MO / Pulaski County