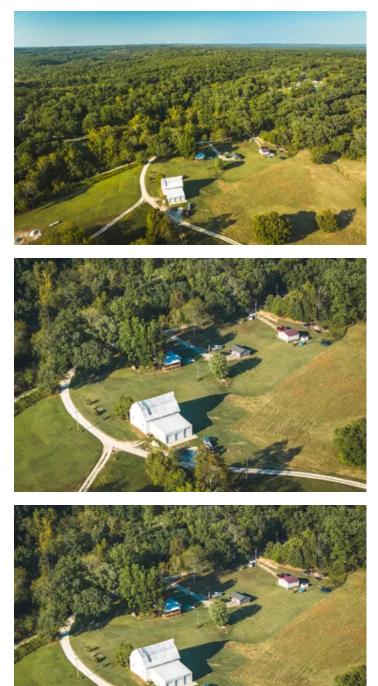

### **PROPERTY DESCRIPTION**

1,400 +sq ft 2 bed 2 bath farm house located by the Gasconade River. This quiet country setting has beautiful views. 10 acres with mostly pasture. This home has lots of curb appeal with an amazing yard and outdoor entertainment area. Other features are 1 car garage with storage shed and an early 1900s barn with 30x40 3 bay shop addition. There is a boat ramp access with the property. No river frontage.