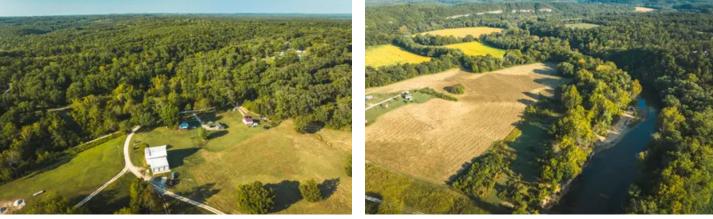

### **PROPERTY DESCRIPTION**

1,400 +sq ft 2 bed 2 bath farm house located by the Gasconade River. This quiet country setting has beautiful views. 10 acres with mostly pasture. This home has lots of curb appeal with an amazing yard and outdoor entertainment area. Other features are 1 car garage with storage shed and an early 1900s barn with 30x40 3 bay shop addition. There is a boat ramp access with the property. No river frontage.