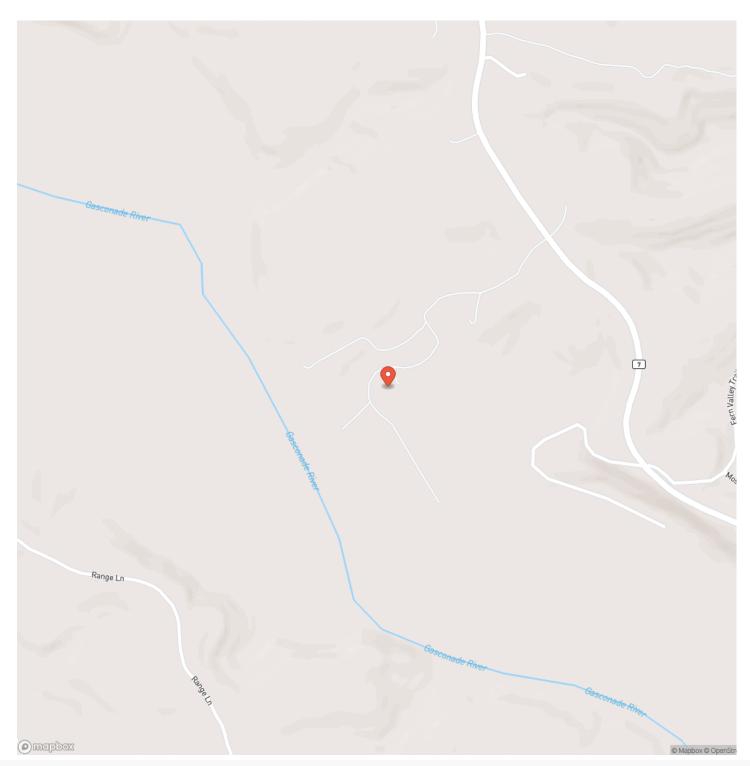

Feet** 1400

Bedrooms / Bathrooms 2 / 2

Acreage 10

**Price** \$280,000

### Property Website

https://livingthedreamland.com/property/farmhouse-acres-by-the-gasconade-tract-1-pulaski-missouri/50646/





## **MORE INFO ONLINE:**

### **PROPERTY DESCRIPTION**

1,400 +sq ft 2 bed 2 bath farm house located by the Gasconade River. This quiet country setting has beautiful views. 10 acres with mostly pasture. This home has lots of curb appeal with an amazing yard and outdoor entertainment area. Other features are 1 car garage with storage shed and an early 1900s barn with 30x40 3 bay shop addition. There is a boat ramp access with the property. No river frontage.



## **MORE INFO ONLINE:**

## Farmhouse & acres by the Gasconade-Tract 1 Richland, MO / Pulaski County







# **Locator Map**





## **MORE INFO ONLINE:**

**Locator Map** 





## **MORE INFO ONLINE:**

# Satellite Map





## **MORE INFO ONLINE:**

### LISTING REPRESENTATIVE For more information contact:



### <u>NOTES</u>

### Representative

Jeff Browning

**Mobile** (417) 260-5176

**Office** (855) 289-3478

**Email** jwbrowning92@gmail.com

Address 26435 Sandbar Lane

**City / State / Zip** Laquey, MO 65534



## **MORE INFO ONLINE:**

| NOTES |  |
|-------|--|
|       |  |
|       |  |
|       |  |
|       |  |
|       |  |
|       |  |
|       |  |
|       |  |
|       |  |
|       |  |
|       |  |
|       |  |
|       |  |
|       |  |
|       |  |
|       |  |
|       |  |
|       |  |
|       |  |
|       |  |
|       |  |
|       |  |
|       |  |
|       |  |
|       |  |
|       |  |
|       |  |