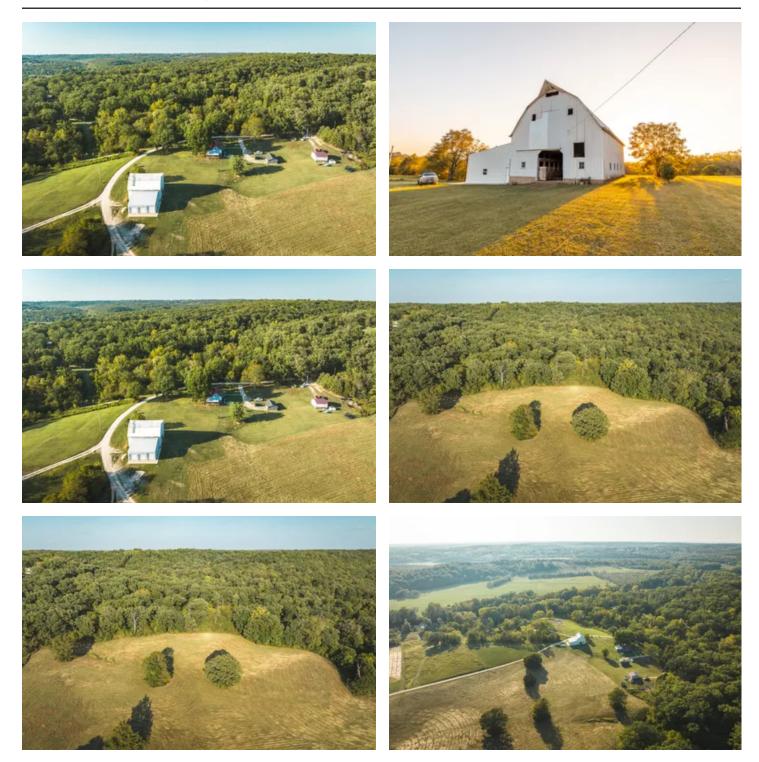

### **PROPERTY DESCRIPTION**

1,400 +sq ft 2 bed 2 bath farm house located by the Gasconade River. This quiet country setting has beautiful views. 10 acres with mostly pasture. This home has lots of curb appeal with an amazing yard and outdoor entertainment area. Other features are 1 car garage with storage shed and an early 1900s barn with 30x40 3 bay shop addition. There is a boat ramp access with the property. No river frontage.