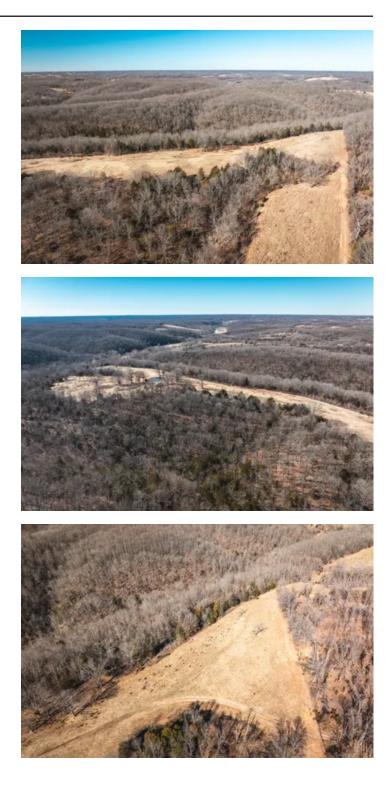

### **PROPERTY DESCRIPTION**

Nestled in the Ozarks lies a historic cave with records in the Barry County Museum of locals visiting the "Bear Cave" going back to the 1880's. Add to this lore that your new cave property includes 130 acres of pasture and woods, some untouched or hunted for many years, along with beautiful hilltop views perfect for that new home or cabin, and your dreams just became a reality. This property includes some pasture, fenced and cross fenced, a pond that has never been dry according to the owner, a wet weather creek with dancing waters, plenty of deer and turkey sign and oh, did I mention a fairly big cave with spectacular views recorded by Missouri Speleology Group as Indian Bear Cave BRY125! In addition to all of this, your new property sits almost adjoining Flag Springs Conservation Area that boasts over 4000 acres of hunting, horseback riding, bike trails and... a gun range. This is the one you have been waiting for and just 8 miles from Exeter or Washburn MO and 31 miles to Bentonville/Rogers AR. Rural Water, Electric and Fiber Internet on the road available.