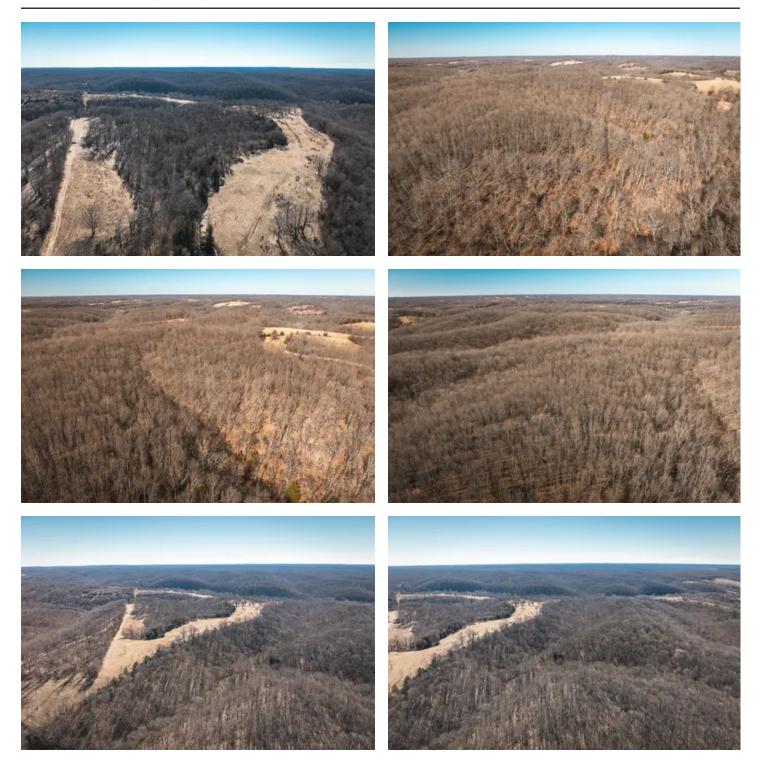

### **PROPERTY DESCRIPTION**

Nestled in the Ozarks lies a historic cave with records in the Barry County Museum of locals visiting the "Bear Cave" going back to the 1880's. Add to this lore that your new cave property includes 130 acres of pasture and woods, some untouched or hunted for many years, along with beautiful hilltop views perfect for that new home or cabin, and your dreams just became a reality. This property includes some pasture, fenced and cross fenced, a pond that has never been dry according to the owner, a wet weather creek with dancing waters, plenty of deer and turkey sign and oh, did I mention a fairly big cave with spectacular views recorded by Missouri Speleology Group as Indian Bear Cave BRY125! In addition to all of this, your new property sits almost adjoining Flag Springs Conservation Area that boasts over 4000 acres of hunting, horseback riding, bike trails and... a gun range. This is the one you have been waiting for and just 8 miles from Exeter or Washburn MO and 31 miles to Bentonville/Rogers AR. Rural Water, Electric and Fiber Internet on the road available.