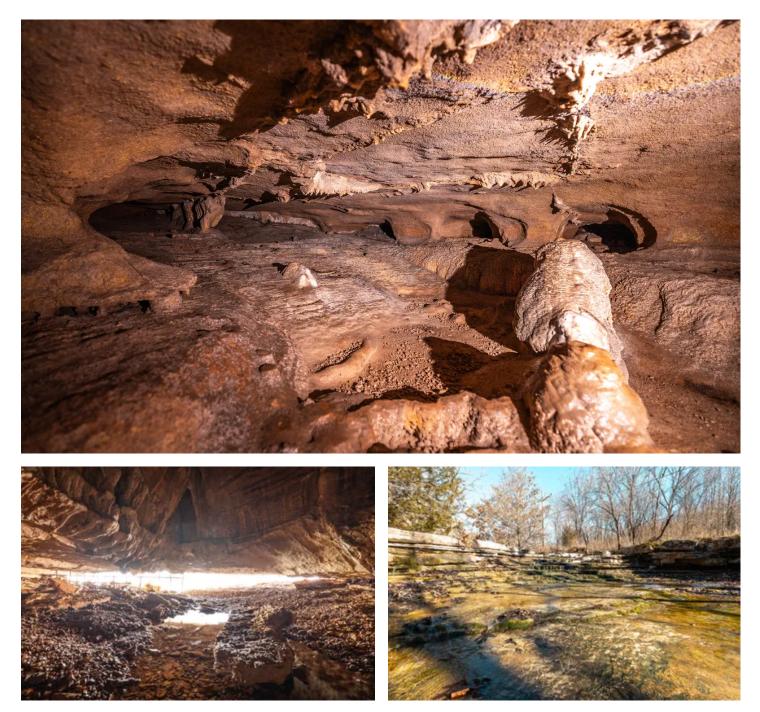

### Indian Bear Cave 130 Washburn, MO / Barry County

### **PROPERTY DESCRIPTION**

Nestled in the Ozarks lies a historic cave with records in the Barry County Museum of locals visiting the "Bear Cave" going back to the 1880's. Add to this lore that your new cave property includes 130 acres of pasture and woods, some untouched or hunted for many years, along with beautiful hilltop views perfect for that new home or cabin, and your dreams just became a reality. This property includes some pasture, fenced and cross fenced, a pond that has never been dry according to the owner, a wet weather creek with dancing waters, plenty of deer and turkey sign and oh, did I mention a fairly big cave with spectacular views recorded by Missouri Speleology Group as Indian Bear Cave BRY125! In addition to all of this, your new property sits almost adjoining Flag Springs Conservation Area that boasts over 4000 acres of hunting, horseback riding, bike trails and... a gun range. This is the one you have been waiting for and just 8 miles from Exeter or Washburn MO and 31 miles to Bentonville/Rogers AR. Rural Water, Electric and Fiber Internet on the road available.