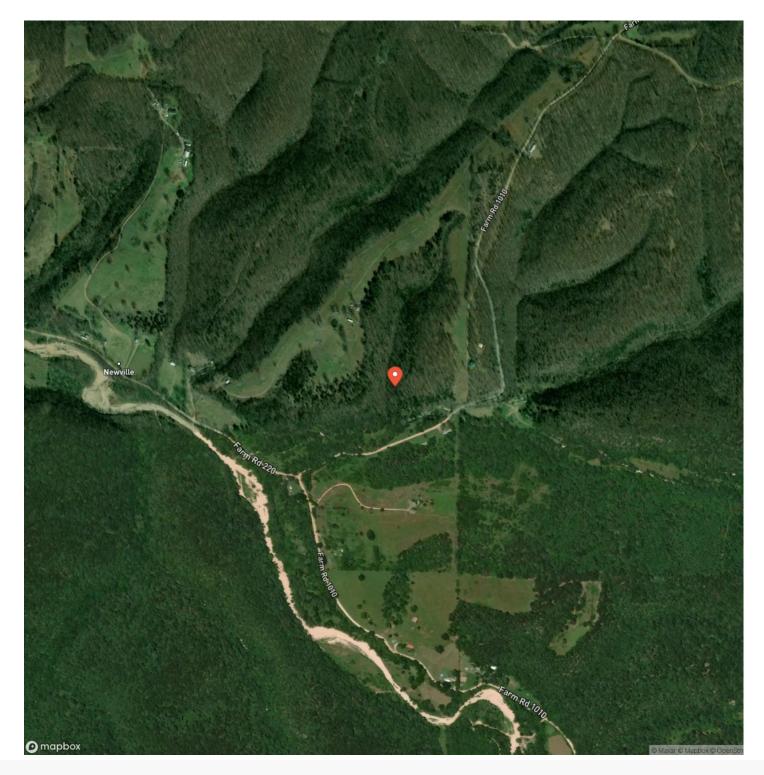

cludes some pasture, fenced and cross fenced, a pond that has never been dry according to the owner, a wet weather creek with dancing waters, plenty of deer and turkey sign and oh, did I mention a fairly big cave with spectacular views recorded by Missouri Speleology Group as Indian Bear Cave BRY125! In addition to all of this, your new property sits almost adjoining Flag Springs Conservation Area that boasts over 4000 acres of hunting, horseback riding, bike trails and... a gun range. This is the one you have been waiting for and just 8 miles from Exeter or Washburn MO and 31 miles to Bentonville/Rogers AR. Rural Water, Electric and Fiber Internet on the road available.







# **Locator Map**





# **MORE INFO ONLINE:**

# **Locator Map**





# **MORE INFO ONLINE:**

# Satellite Map





## **MORE INFO ONLINE:**

#### LISTING REPRESENTATIVE For more information contact:



<u>NOTES</u>

Representative

Jeff Banning

**Mobile** (417) 737-1521

**Office** (855) 289-3478

**Email** jeffbanning@livingthedreamland.com

Address 23573 Lawrence 1104

**City / State / Zip** Monett, MO 65708



## **MORE INFO ONLINE:**

| NOTES |  |
|-------|--|
|       |  |
|       |  |
|       |  |
|       |  |
|       |  |
|       |  |
|       |  |
|       |  |
|       |  |
|       |  |
|       |  |
|       |  |
|       |  |
|       |  |
|       |  |
|       |  |
|       |  |
|       |  |
|       |  |
|       |  |
|       |  |
|       |  |
|       |  |
|       |  |
|       |  |
|       |  |
|       |  |
|       |  |
|       |  |
|       |  |
|       |  |
|       |  |
|       |  |
|       |  |